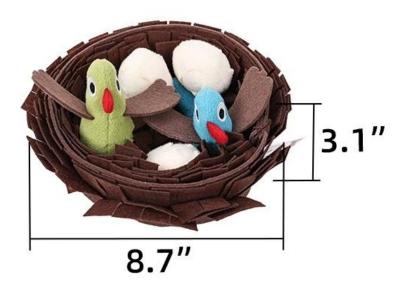

### PRODUCT INFORMATION

NAME

Bird Nest Design Dog Snuffle Toy (PD60126)

**MATERIAL** 

Polyester

COLOR

Brown

SIZE

8.7" x8.7" \*3.1"

### Bird Nest Design Dog Snuffle Toy