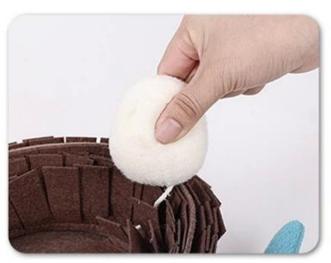

#### **Product functions/features:**

Bird nest educational dog toy

- 1. The bird's nest is made of environmentally friendly felt cloth, which will not hurt you if you eat it by mistake
- 2. Birds and eggs are made of soft fleece, which will not hurt teeth when biting
- 3. The simulated shape exercises the dog's ability to search, track and hunt
- 4. The Velcro on the bottom of the bird is fixed, it can be fixed and taken out, and you can have interesting circuit training with the dog. Throw it lightly, and the dog will follow it back, helping the furry child to consume energy
- 5. The bird's egg webbing is fixed, and the lock will not be lost
- 6. Around the bird's nest, small birds, and bird eggs are full of storage ports, which greatly meet the daily sniffing needs of dogs

## Steps

1.Hide some dog food inside

2. Squeakers to draw dog's attention

3. Having fun with snuffle training

4. Machine Washable