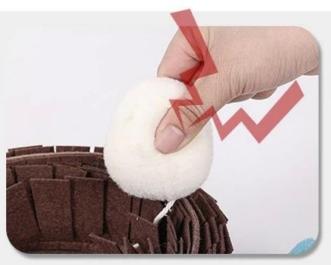

#### **Product functions/features:**

Bird nest educational dog toy

- 1. The bird's nest is made of environmentally friendly felt cloth, which will not hurt you if you eat it by mistake
- 2. Birds and eggs are made of soft fleece, which will not hurt teeth when biting
- 3. The simulated shape exercises the dog's ability to search, track and hunt
- 4. The Velcro on the bottom of the bird is fixed, it can be fixed and taken out, and you can have interesting circuit training with the dog. Throw it lightly, and the dog will follow it back, helping the furry child to consume energy
- 5. The bird's egg webbing is fixed, and the lock will not be lost
- 6. Around the bird's nest, small birds, and bird eggs are full of storage ports, which greatly meet the daily sniffing needs of dogs

#### PRODUCT DETAILS

Multi-layer food hiding places for better training to dogs' nosework and snuffle

**01**/ Details

Squeakers inside to draw dogs' attention and lead to make a sound

**02**/ Details

Nature felt material Eco-friendly and durable

> 03 / Details