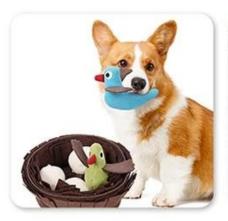

# Lifelike Nest Design stimulates dogs' nature to hunt

### Bird Nest Design Dog Snuffle Toy