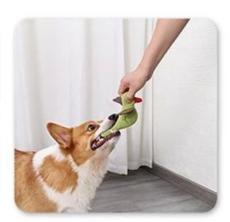

#### **Product functions/features:**

Bird nest educational dog toy

- 1. The bird's nest is made of environmentally friendly felt cloth, which will not hurt you if you eat it by mistake
- 2. Birds and eggs are made of soft fleece, which will not hurt teeth when biting
- 3. The simulated shape exercises the dog's ability to search, track and hunt
- 4. The Velcro on the bottom of the bird is fixed, it can be fixed and taken out, and you can have interesting circuit training with the dog. Throw it lightly, and the dog will follow it back, helping the furry child to consume energy
- 5. The bird's egg webbing is fixed, and the lock will not be lost
- 6. Around the bird's nest, small birds, and bird eggs are full of storage ports, which greatly meet the daily sniffing needs of dogs