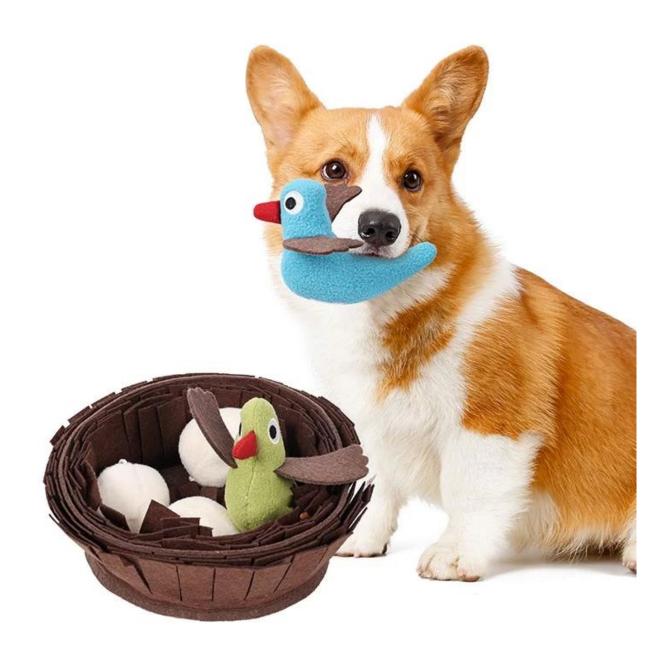

#### **Product functions/features:**

Bird nest educational dog toy

- 1. The bird's nest is made of environmentally friendly felt cloth, which will not hurt you if you eat it by mistake
- 2. Birds and eggs are made of soft fleece, which will not hurt teeth when biting
- 3. The simulated shape exercises the dog's ability to search, track and hunt
- 4. The Velcro on the bottom of the bird is fixed, it can be fixed and taken out, and you can have interesting circuit training with the dog. Throw it lightly, and the dog will follow it back, helping the furry child to consume energy
- 5. The bird's egg webbing is fixed, and the lock will not be lost
- 6. Around the bird's nest, small birds, and bird eggs are full of storage ports, which greatly meet the daily sniffing needs of dogs

# Lifelike Nest Design stimulates dogs' nature to hunt

### Bird Nest Design Dog Snuffle Toy