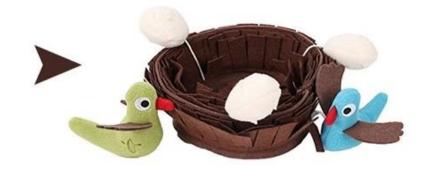

#### **Product functions/features:**

Bird nest educational dog toy

- 1. The bird's nest is made of environmentally friendly felt cloth, which will not hurt you if you eat it by mistake
- 2. Birds and eggs are made of soft fleece, which will not hurt teeth when biting
- 3. The simulated shape exercises the dog's ability to search, track and hunt
- 4. The Velcro on the bottom of the bird is fixed, it can be fixed and taken out, and you can have interesting circuit training with the dog. Throw it lightly, and the dog will follow it back, helping the furry child to consume energy
- 5. The bird's egg webbing is fixed, and the lock will not be lost
- 6. Around the bird's nest, small birds, and bird eggs are full of storage ports, which greatly meet the daily sniffing needs of dogs

# Lifelike Nest Design stimulates dogs' nature to hunt