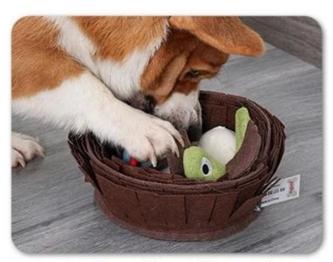

# Lifelike Nest Design stimulates dogs' nature to hunt

#### PRODUCT DETAILS

Multi-layer food hiding places for better training to dogs' nosework and snuffle

**01**/ Details

Squeakers inside to draw dogs' attention and lead to make a sound

**02**/ Details

Nature felt material Eco-friendly and durable