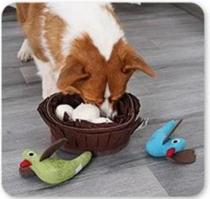

#### PRODUCT DETAILS

Multi-layer food hiding places for better training to dogs' nosework and snuffle

**01**/ Details

Squeakers inside to draw dogs' attention and lead to make a sound

**02**/ Details

Nature felt material Eco-friendly and durable

## Steps

1.Hide some dog food inside

2. Squeakers to draw dog's attention

3. Having fun with snuffle training

4. Machine Washable