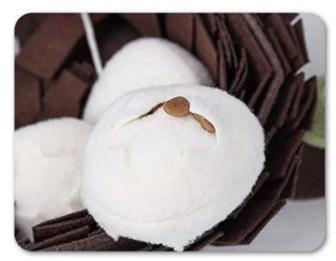

#### **Product functions/features:**

Bird nest educational dog toy

- 1. The bird's nest is made of environmentally friendly felt cloth, which will not hurt you if you eat it by mistake
- 2. Birds and eggs are made of soft fleece, which will not hurt teeth when biting
- 3. The simulated shape exercises the dog's ability to search, track and hunt
- 4. The Velcro on the bottom of the bird is fixed, it can be fixed and taken out, and you can have interesting circuit training with the dog. Throw it lightly, and the dog will follow it back, helping the furry child to consume energy
- 5. The bird's egg webbing is fixed, and the lock will not be lost
- 6. Around the bird's nest, small birds, and bird eggs are full of storage ports, which greatly meet the daily sniffing needs of dogs

#### PRODUCT DETAILS

Multi-layer food hiding places for better training to dogs' nosework and snuffle

**01**/ Details

Squeakers inside to draw dogs' attention and lead to make a sound

**02**/ Details

Nature felt material Eco-friendly and durable

> 03 / Details