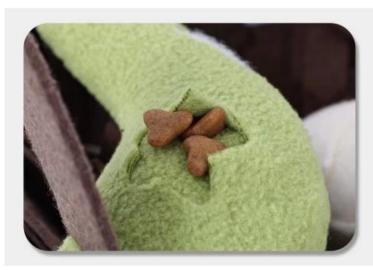

#### PRODUCT DETAILS

Multi-layer food hiding places for better training to dogs' nosework and snuffle

**01**/ Details

Squeakers inside to draw dogs' attention and lead to make a sound

**02**/ Details

Nature felt material Eco-friendly and durable

## Steps

1.Hide some dog food inside

2. Squeakers to draw dog's attention

3. Having fun with snuffle training

4. Machine Washable