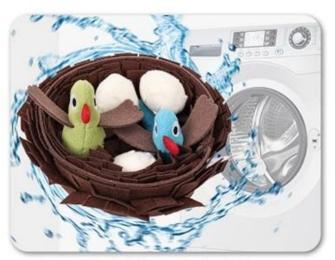

## Steps

1.Hide some dog food inside

2. Squeakers to draw dog's attention

3. Having fun with snuffle training

4. Machine Washable