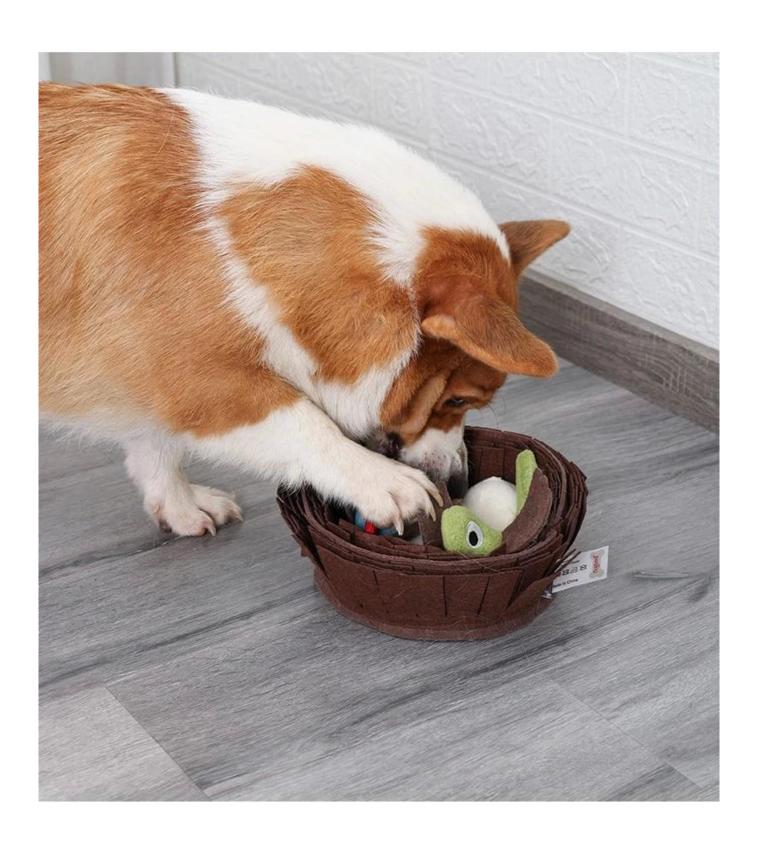

#### **Product functions/features:**

Bird nest educational dog toy

- 1. The bird's nest is made of environmentally friendly felt cloth, which will not hurt you if you eat it by mistake
- 2. Birds and eggs are made of soft fleece, which will not hurt teeth when biting
- 3. The simulated shape exercises the dog's ability to search, track and hunt
- 4. The Velcro on the bottom of the bird is fixed, it can be fixed and taken out, and you can have interesting circuit training with the dog. Throw it lightly, and the dog will follow it back, helping the furry child to consume energy
- 5. The bird's egg webbing is fixed, and the lock will not be lost
- 6. Around the bird's nest, small birds, and bird eggs are full of storage ports, which greatly meet the daily sniffing needs of dogs

#### PRODUCT DETAILS

Multi-layer food hiding places for better training to dogs' nosework and snuffle

**01**/ Details

Squeakers inside to draw dogs' attention and lead to make a sound

**02**/ Details

Nature felt material Eco-friendly and durable