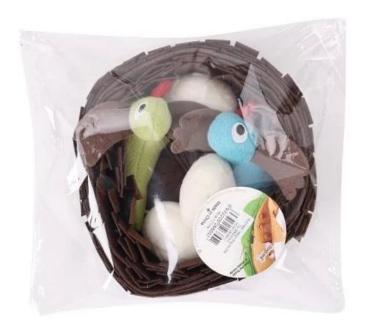

s are made of soft fleece, which will not hurt teeth when biting
- 3. The simulated shape exercises the dog's ability to search, track and hunt
- 4. The Velcro on the bottom of the bird is fixed, it can be fixed and taken out, and you can have interesting circuit training with the dog. Throw it lightly, and the dog will follow it back, helping the furry child to consume energy
- 5. The bird's egg webbing is fixed, and the lock will not be lost
- 6. Around the bird's nest, small birds, and bird eggs are full of storage ports, which greatly meet the daily sniffing needs of dogs

### PRODUCT INFORMATION



NAME

Bird Nest Design Dog Snuffle Toy (PD60126)

**MATERIAL** 

Polyester

COLOR

Brown

SIZE

8.7" x8.7" \*3.1"

### **About packaging**

Packing list: Hangtag + barcode sticker +PP bag



# Lifelike Nest Design stimulates dogs' nature to hunt





### 10mins snuffling ≈ 1 hour running

Teeth Grinding
IQ Training
Have Fun







### Bird Nest Design Dog Snuffle Toy









#### PRODUCT DETAILS



Multi-layer food hiding places for better training to dogs' nosework and snuffle

**01**/ Details

Squeakers inside to draw dogs' attention and lead to make a sound

**02**/ Details





Nature felt material Eco-friendly and durable

> 03 / Details

## Steps



1.Hide some dog food inside



2. Squeakers to draw dog's attention



3. Having fun with snuffle training



4. Machine Washable





#### PRODUCT SHOT