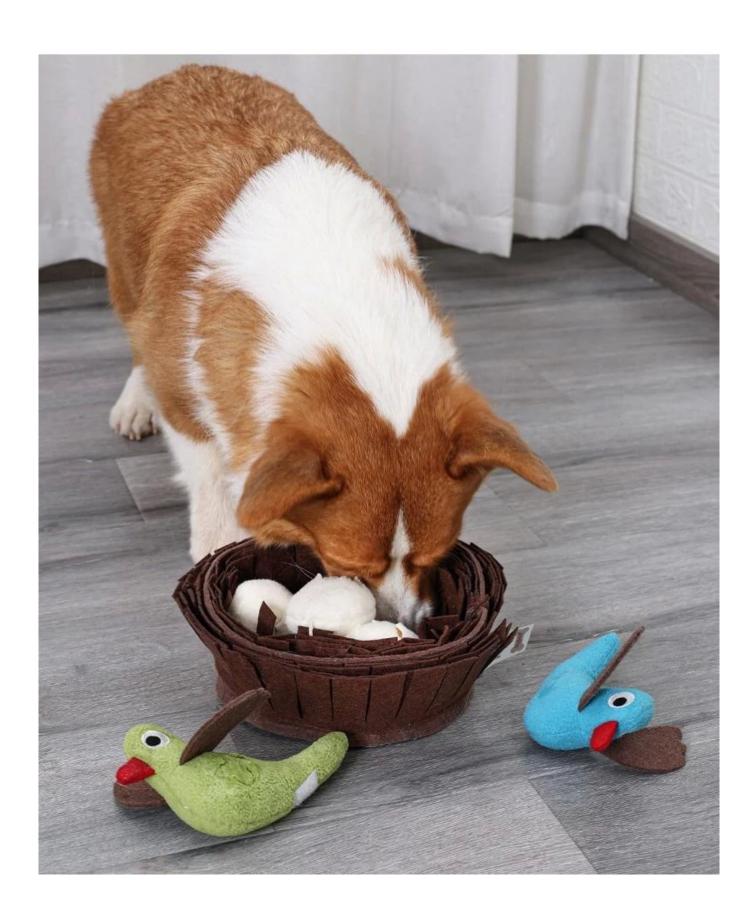

#### **Product functions/features:**

Bird nest educational dog toy

- 1. The bird's nest is made of environmentally friendly felt cloth, which will not hurt you if you eat it by mistake
- 2. Birds and eggs are made of soft fleece, which will not hurt teeth when biting
- 3. The simulated shape exercises the dog's ability to search, track and hunt
- 4. The Velcro on the bottom of the bird is fixed, it can be fixed and taken out, and you can have interesting circuit training with the dog. Throw it lightly, and the dog will follow it back, helping the furry child to consume energy
- 5. The bird's egg webbing is fixed, and the lock will not be lost
- 6. Around the bird's nest, small birds, and bird eggs are full of storage ports, which greatly meet the daily sniffing needs of dogs

#### PRODUCT DETAILS

Multi-layer food hiding places for better training to dogs' nosework and snuffle

**01**/ Details

Squeakers inside to draw dogs' attention and lead to make a sound

**02**/ Details

Nature felt material Eco-friendly and durable