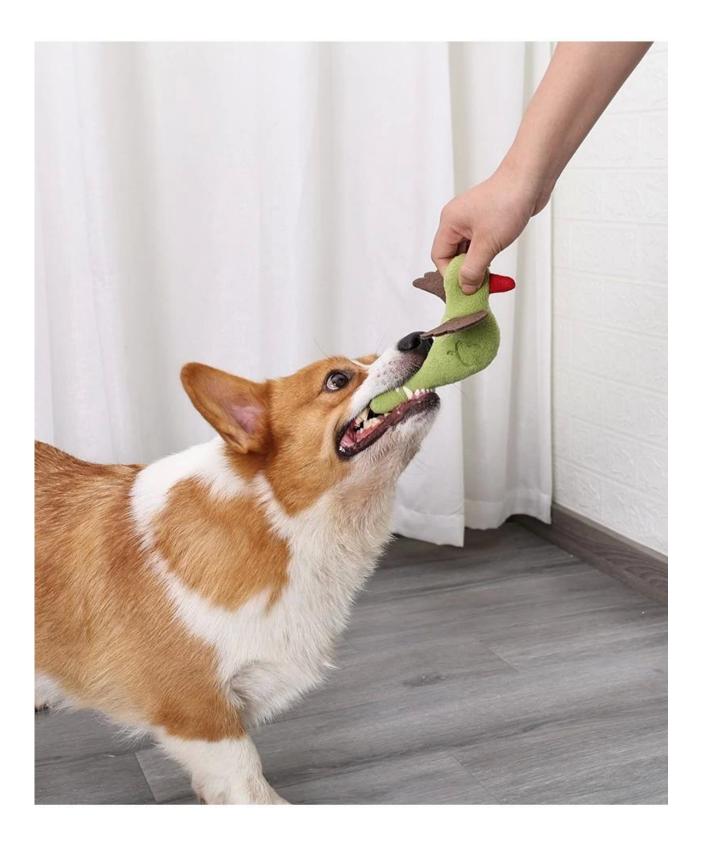

#### **Product functions/features:**

Bird nest educational dog toy

- 1. The bird's nest is made of environmentally friendly felt cloth, which will not hurt you if you eat it by mistake
- 2. Birds and eggs are made of soft fleece, which will not hurt teeth when biting
- 3. The simulated shape exercises the dog's ability to search, track and hunt
- 4. The Velcro on the bottom of the bird is fixed, it can be fixed and taken out, and you can have interesting circuit training with the dog. Throw it lightly, and the dog will follow it back, helping the furry child to consume energy
- 5. The bird's egg webbing is fixed, and the lock will not be lost
- 6. Around the bird's nest, small birds, and bird eggs are full of storage ports, which greatly meet the daily sniffing needs of dogs

# Lifelike Nest Design stimulates dogs' nature to hunt

### Bird Nest Design Dog Snuffle Toy