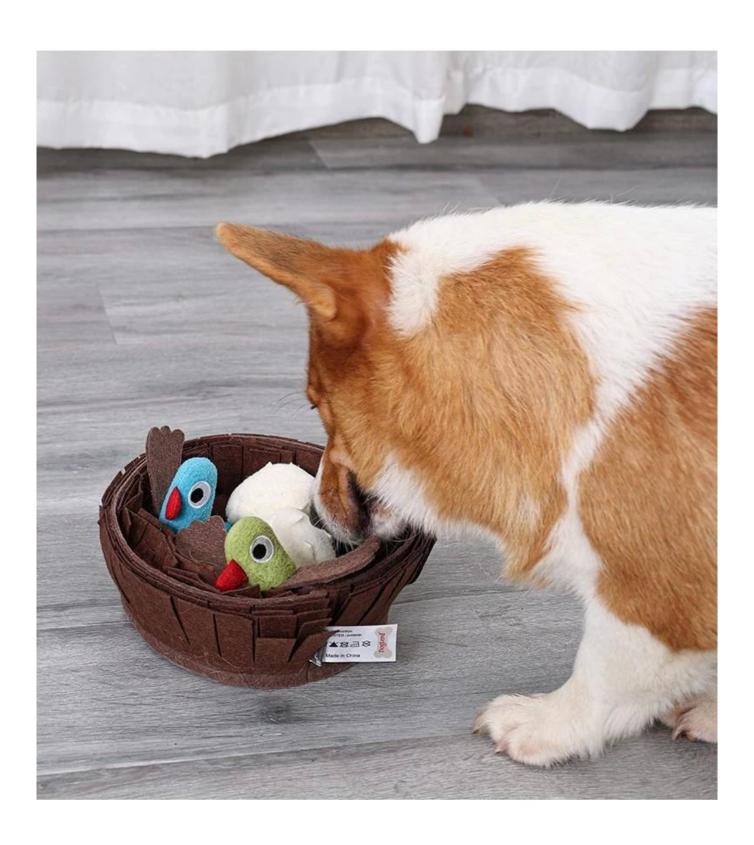

Dog relieves boredom artifact pet bird's nest puzzle missing food sniffing toy missing food sniffing sound accompanied by bite-resistant pet supplies

#### **Product functions/features:**

Bird nest educational dog toy

- 1. The bird's nest is made of environmentally friendly felt cloth, which will not hurt you if you eat it by mistake
- 2. Birds and eggs are made of soft fleece, which will not hurt teeth when biting
- 3. The simulated shape exercises the dog's ability to search, track and hunt
- 4. The Velcro on the bottom of the bird is fixed, it can be fixed and taken out, and you can have interesting circuit training with the dog. Throw it lightly, and the dog will follow it back, helping the furry child to consume energy
- 5. The bird's egg webbing is fixed, and the lock will not be lost
- 6. Around the bird's nest, small birds, and bird eggs are full of storage ports, which greatly meet the daily sniffing needs of dogs

### PRODUCT INFORMATION

NAME

Bird Nest Design Dog Snuffle Toy (PD60126)

**MATERIAL** 

Polyester

COLOR

Brown

SIZE

#### PRODUCT DETAILS

Multi-layer food hiding places for better training to dogs' nosework and snuffle

**01**/ Details

Squeakers inside to draw dogs' attention and lead to make a sound

**02**/ Details

Nature felt material Eco-friendly and durable