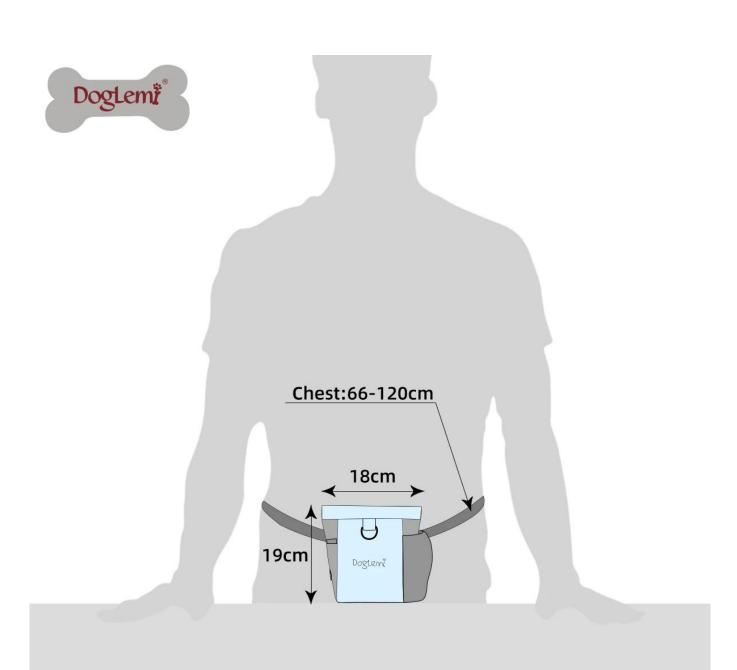

bag is waterproof nylon cloth for easy cleaning;
- 2. Side zip pocket, with cross opening, you can pull the pick-up bag out of this pocket, convenient!
- 3. The side net bag mouth can be placed on the owner's outing supplies;
- 4. With a D buckle in front of the bag, you can hook the dog's water cup or other supplies;
- 5. Three ways to wear 1 You can use the buckle behind the bag to directly buckle on the belt. 2 Use the belt to fasten it to the waist. Use the Japanese word buckle to fix it. The maximum waist circumference is 120cm.
- 6. The pocket is equipped with a magnetic iron mouth. When training the dog, the one-handed open bag is used to take the dog snack. After taking out, the bag mouth is automatically closed due to the magnetic force to prevent the snack from leaking out;