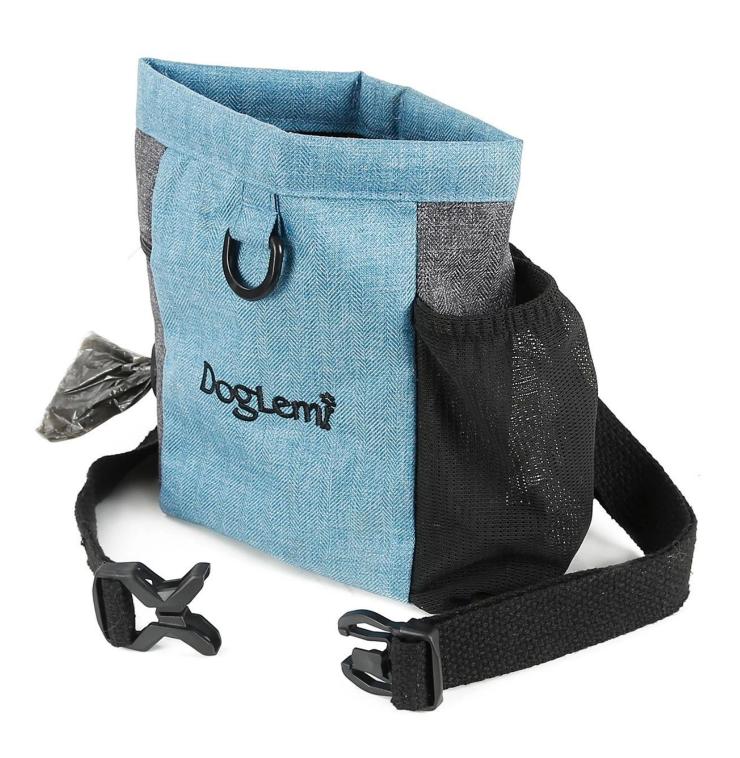

## Outgoing dog snack pack

## **Product Features / Features:**

- 1. The central large pocket is a must-have snack for dogs, the capacity is large, and the inner bag is waterproof nylon cloth for easy cleaning;
- 2. Side zip pocket, with cross opening, you can pull the pick-up bag out of this pocket, convenient!
- 3. The side net bag mouth can be placed on the owner's outing supplies;
- 4. With a D buckle in front of the bag, you can hook the dog's water cup or other supplies;
- 5. Three ways to wear 1 You can use the buckle behind the bag to directly buckle on the belt. 2 Use the belt to fasten it to the waist. Use the Japanese word buckle to fix it. The maximum waist circumference is 120cm.
- 6. The pocket is equipped with a magnetic iron mouth. When training the dog, the one-handed open bag is used to take the dog snack. After taking out, the bag mouth is automatically closed due to the magnetic force to prevent the snack from leaking out;