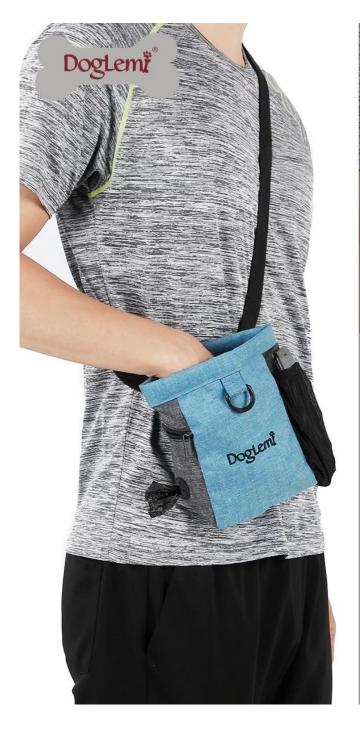

g is waterproof nylon cloth for easy cleaning;
- 2. Side zip pocket, with cross opening, you can pull the pick-up bag out of this pocket, convenient!
- 3. The side net bag mouth can be placed on the owner's outing supplies;
- 4. With a D buckle in front of the bag, you can hook the dog's water cup or other supplies;
- 5. Three ways to wear 1 You can use the buckle behind the bag to directly buckle on the belt. 2 Use the belt to fasten it to the waist. Use the Japanese word buckle to fix it. The maximum waist circumference is 120cm.
- 6. The pocket is equipped with a magnetic iron mouth. When training the dog, the one-handed open bag is used to take the dog snack. After taking out, the bag mouth is automatically closed due to the magnetic force to prevent the snack from leaking out;