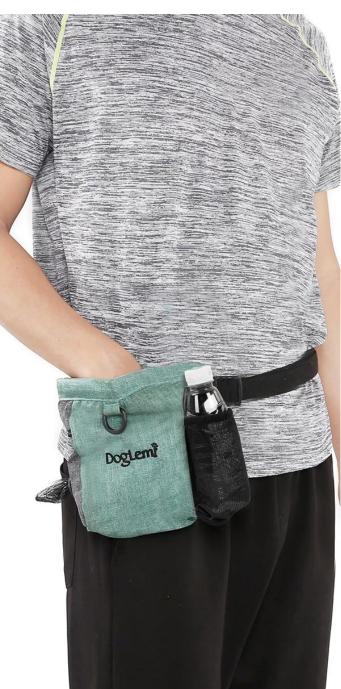

## Outgoing dog snack pack

## **Product Features / Features:**

- 1. The central large pocket is a must-have snack for dogs, the capacity is large, and the inner bag is waterproof nylon cloth for easy cleaning;
- 2. Side zip pocket, with cross opening, you can pull the pick-up bag out of this pocket, convenient!
- 3. The side net bag mouth can be placed on the owner's outing supplies;
- 4. With a D buckle in front of the bag, you can hook the dog's water cup or other supplies;
- 5. Three ways to wear 1 You can use the buckle behind the bag to directly buckle on the belt. 2 Use the belt to fasten it to the waist. Use the Japanese word buckle to fix it. The maximum waist circumference is 120cm.
- 6. The pocket is equipped with a magnetic iron mouth. When training the dog, the one-handed open bag is used to take the dog snack. After taking out, the bag mouth is automatically closed due to the magnetic force to prevent the snack from leaking out;