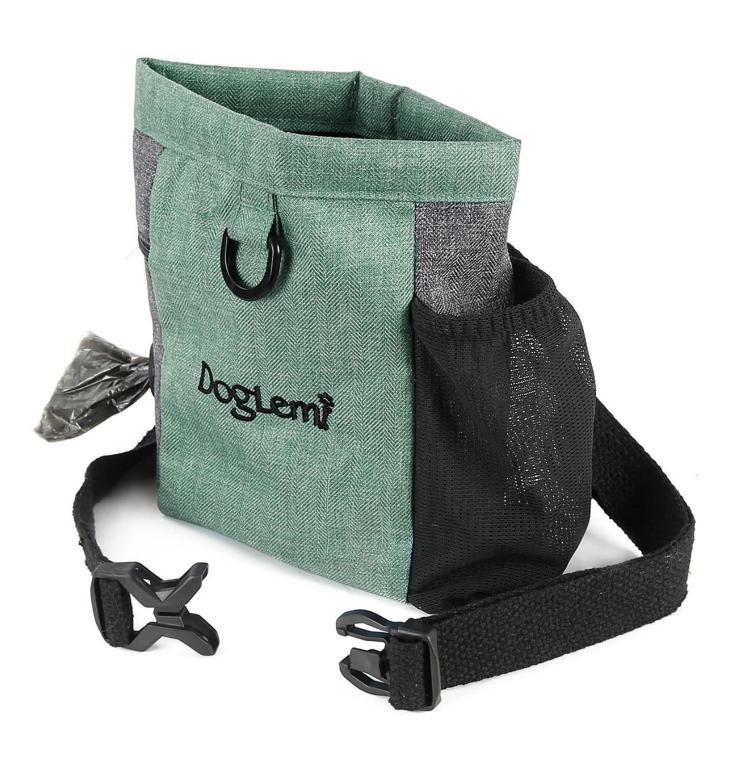

## Outgoing dog snack pack

## **Product Features / Features:**

- 1. The central large pocket is a must-have snack for dogs, the capacity is large, and the inner bag is waterproof nylon cloth for easy cleaning;
- 2. Side zip pocket, with cross opening, you can pull the pick-up bag out of this pocket, convenient!
- 3. The side net bag mouth can be placed on the owner's outing supplies;
- 4. With a D buckle in front of the bag, you can hook the dog's water cup or other supplies;
- 5. Three ways to wear 1 You can use the buckle behind the bag to directly buckle on the belt. 2 Use the belt to fasten it to the waist. Use the Japanese word buckle to fix it. The maximum waist circumference is 120cm.
- 6. The pocket is equipped with a magnetic iron mouth. When training the dog, the one-handed open bag is used to take the dog snack. After taking out, the bag mouth is automatically closed due to the magnetic force to prevent the snack from leaking out;