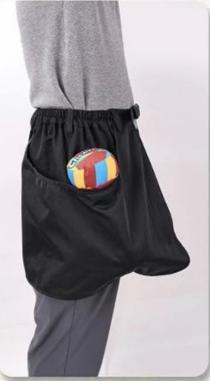

### Feature/Function:

- 1. Our dog training waist apron is designed for indoor and outdoor training ,great for canine activities.
- 2. Pockets : with large pockets for putting dog toys, dog leash, dog bowls, pet treats , etc .

# Large pockets

### 2 large pockets

Large & deep enough for treats, targetstick, cell phone, whistle and other misc.

## **MODEL DISPLAY**