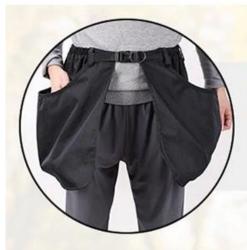

# Large pockets

### 2 large pockets

Large & deep enough for treats, targetstick, cell phone, whistle and other misc.