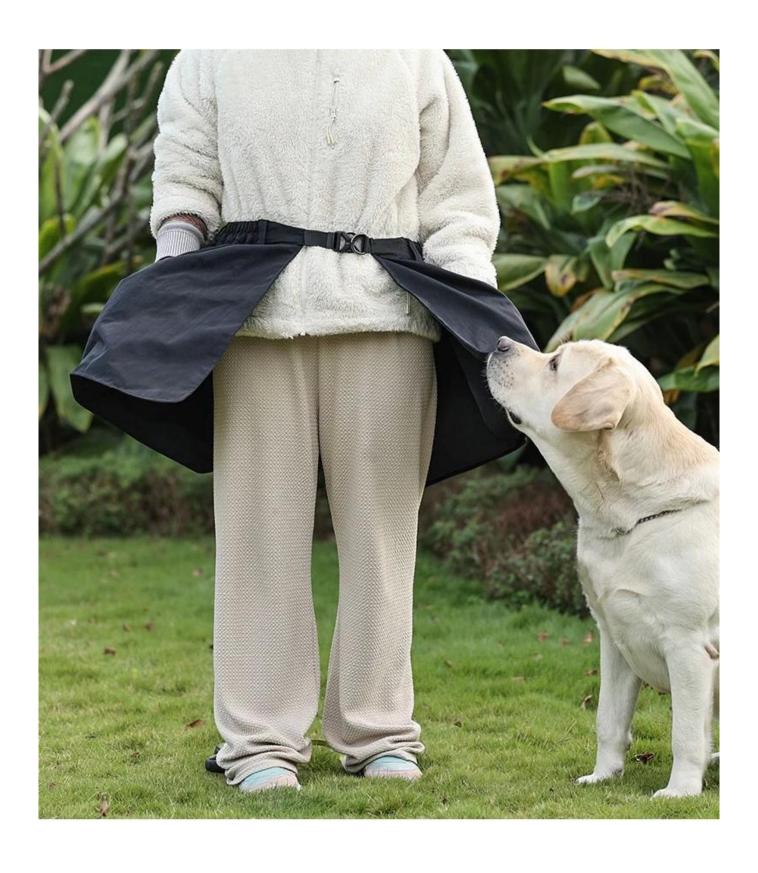

### Feature/Function:

- 1. Our dog training waist apron is designed for indoor and outdoor training ,great for canine activities.
- 2. Pockets : with large pockets for putting dog toys, dog leash, dog bowls, pet treats , etc .

Additional small waterproof pocket inside for pet treats , which is removable for washing .

- 3. Convenient : with D ring , rope loop around this waist apron allow attachment of various accessories.
- 4. Material  $\hfill \square$  heavy duty waterproof nylon outer fabric , soft and comfort to touch , hair free and easy for washing
- 5. Size adjustable with nylon strap and plastic buckle, easy to put on/off

### **PRODUCT INFORMATION**

NAME

Dog Training Waist Apron (PD60200)

**MATERIAL** 

Nylon

COLOR

Black

SIZE

# Fit for various groups of people Quick fastening with buckle Adjustable size slider **Elastic band Loops for hanging**

## **MODEL DISPLAY**