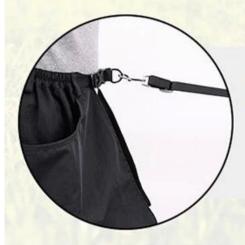

M/L

| Size  | М                   | L                    |  |
|-------|---------------------|----------------------|--|
| Waist | 62-94CM<br>24.4-37" | 86-130CM<br>33.9-51" |  |

Tips: Please allow slight size deviation due to manual measurement.

### D ring for dog leash

Rope loop around this waist apron allow attachment of various accessories.