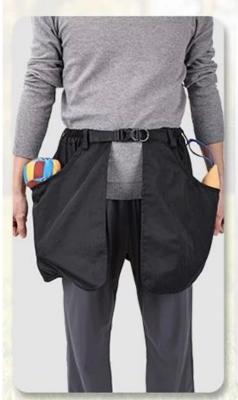

### Feature/Function:

- 1. Our dog training waist apron is designed for indoor and outdoor training ,great for canine activities.
- 2. Pockets : with large pockets for putting dog toys, dog leash, dog bowls, pet treats , etc .

Additional small waterproof pocket inside for pet treats , which is removable for washing .

- 3. Convenient : with D ring , rope loop around this waist apron allow attachment of various accessories.
- 4. Material  $\hfill \square$  heavy duty waterproof nylon outer fabric , soft and comfort to touch , hair free and easy for washing
- 5. Size adjustable with nylon strap and plastic buckle, easy to put on/off

### 2 large pockets

Large & deep enough for treats, targetstick, cell phone, whistle and other misc.

### Removable inner pocket

Additional small waterproof pocket inside for pet treats, which is removable for washing.

### D ring for dog leash

Rope loop around this waist apron allow attachment of various accessories.

## **MODEL DISPLAY**