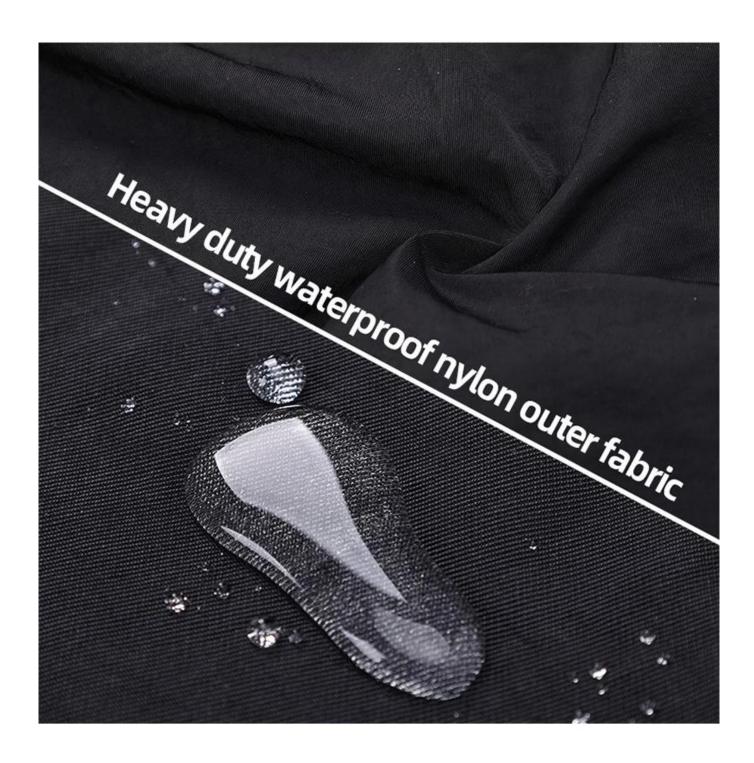

### Feature/Function:

- 1. Our dog training waist apron is designed for indoor and outdoor training ,great for canine activities.
- 2. Pockets : with large pockets for putting dog toys, dog leash, dog bowls, pet treats , etc .

Additional small waterproof pocket inside for pet treats , which is removable for washing .

- 3. Convenient : with D ring , rope loop around this waist apron allow attachment of various accessories.
- 4. Material  $\hfill \square$  heavy duty waterproof nylon outer fabric , soft and comfort to touch , hair free and easy for washing
- 5. Size adjustable with nylon strap and plastic buckle, easy to put on/off

# Fit for various groups of people Quick fastening with buckle Adjustable size slider **Elastic band Loops for hanging**