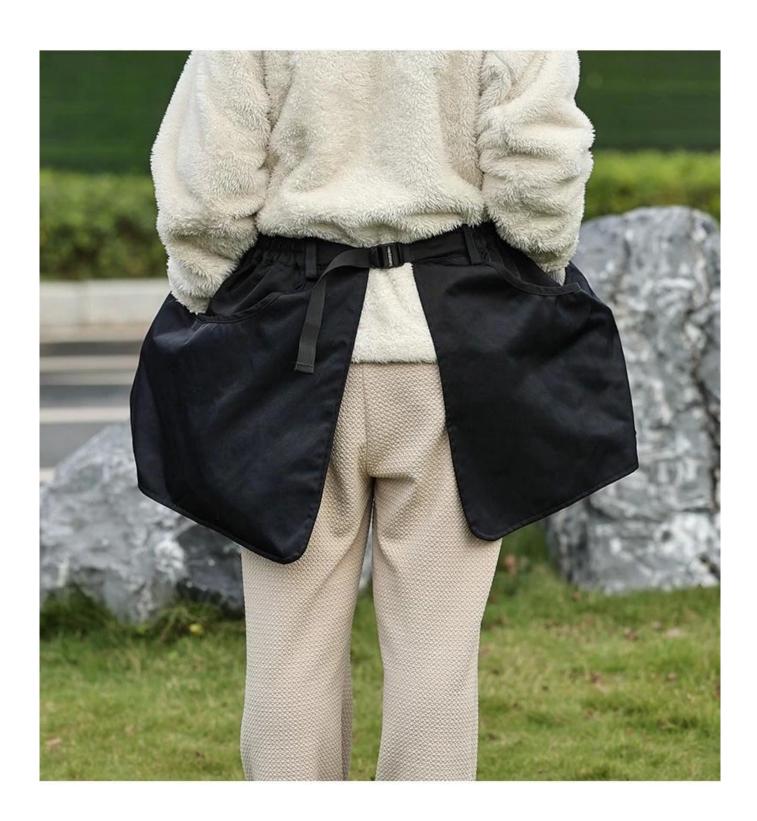

| L                    |  |
|-------|---------------------|----------------------|--|
| Waist | 62-94CM<br>24.4-37" | 86-130CM<br>33.9-51" |  |

Tips: Please allow slight size deviation due to manual measurement.

# Fit for various groups of people Quick fastening with buckle Adjustable size slider **Elastic band Loops for hanging**

# Large pockets



### 2 large pockets

Large & deep enough for treats, targetstick, cell phone, whistle and other misc.

### Removable inner pocket

Additional small waterproof pocket inside for pet treats, which is removable for washing.





### D ring for dog leash

Rope loop around this waist apron allow attachment of various accessories.



# **Dog Training Waist Apron**







**SIDE VIEW** 



**BACK VIEW** 

## **MODEL DISPLAY**







# **About packaging**

Packing list: Hangtag +Barcode sticker +PE bag





M L