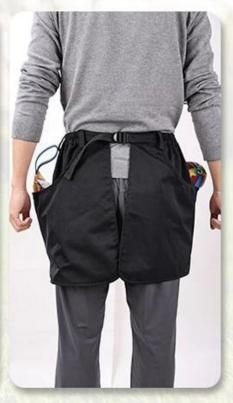

### Feature/Function:

- 1. Our dog training waist apron is designed for indoor and outdoor training ,great for canine activities.
- 2. Pockets : with large pockets for putting dog toys, dog leash, dog bowls, pet treats , etc .

Additional small waterproof pocket inside for pet treats , which is removable for washing .

- 3. Convenient : with D ring , rope loop around this waist apron allow attachment of various accessories.
- 4. Material  $\hfill \square$  heavy duty waterproof nylon outer fabric , soft and comfort to touch , hair free and easy for washing
- 5. Size adjustable with nylon strap and plastic buckle, easy to put on/off

### Removable inner pocket

Additional small waterproof pocket inside for pet treats, which is removable for washing.

### D ring for dog leash

Rope loop around this waist apron allow attachment of various accessories.

## **MODEL DISPLAY**