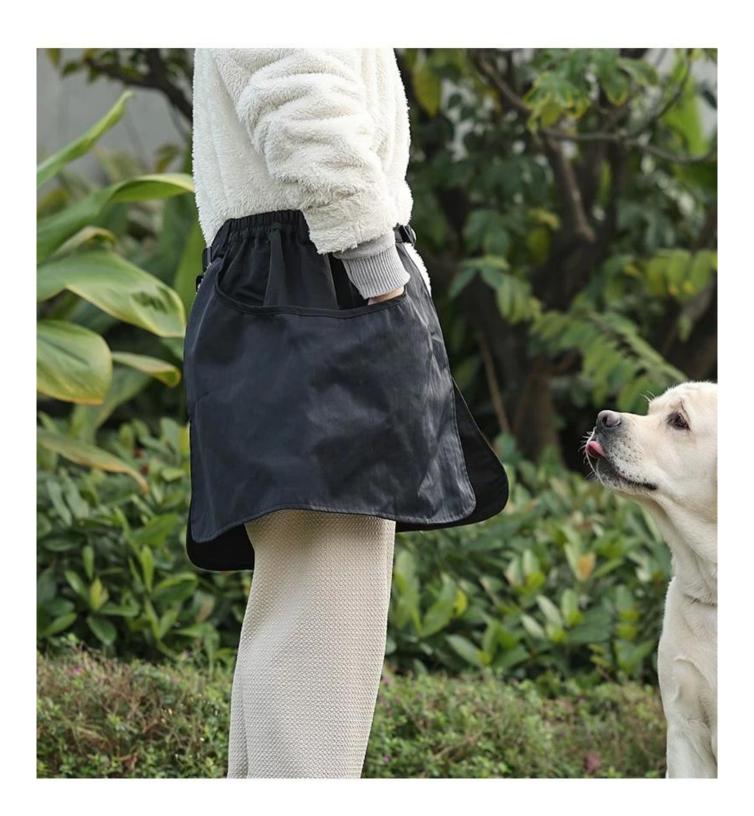

| L                    |  |
|-------|---------------------|----------------------|--|
| Waist | 62-94CM<br>24.4-37" | 86-130CM<br>33.9-51" |  |

Tips: Please allow slight size deviation due to manual measurement.

# Fit for various groups of people Quick fastening with buckle Adjustable size slider **Elastic band Loops for hanging**

# Large pockets



### 2 large pockets

Large & deep enough for treats, targetstick, cell phone, whistle and other misc.

### Removable inner pocket

Additional small waterproof pocket inside for pet treats, which is removable for washing.





### D ring for dog leash

Rope loop around this waist apron allow attachment of various accessories.



# **Dog Training Waist Apron**







**SIDE VIEW** 



**BACK VIEW** 

## **MODEL DISPLAY**







# **About packaging**

Packing list: Hangtag +Barcode sticker +PE bag





M L