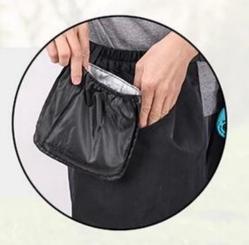

Additional small waterproof pocket inside for pet treats , which is removable for washing .

- 3. Convenient : with D ring , rope loop around this waist apron allow attachment of various accessories.
- 4. Material  $\hfill \square$  heavy duty waterproof nylon outer fabric , soft and comfort to touch , hair free and easy for washing
- 5. Size adjustable with nylon strap and plastic buckle, easy to put on/off

### Removable inner pocket

Additional small waterproof pocket inside for pet treats, which is removable for washing.