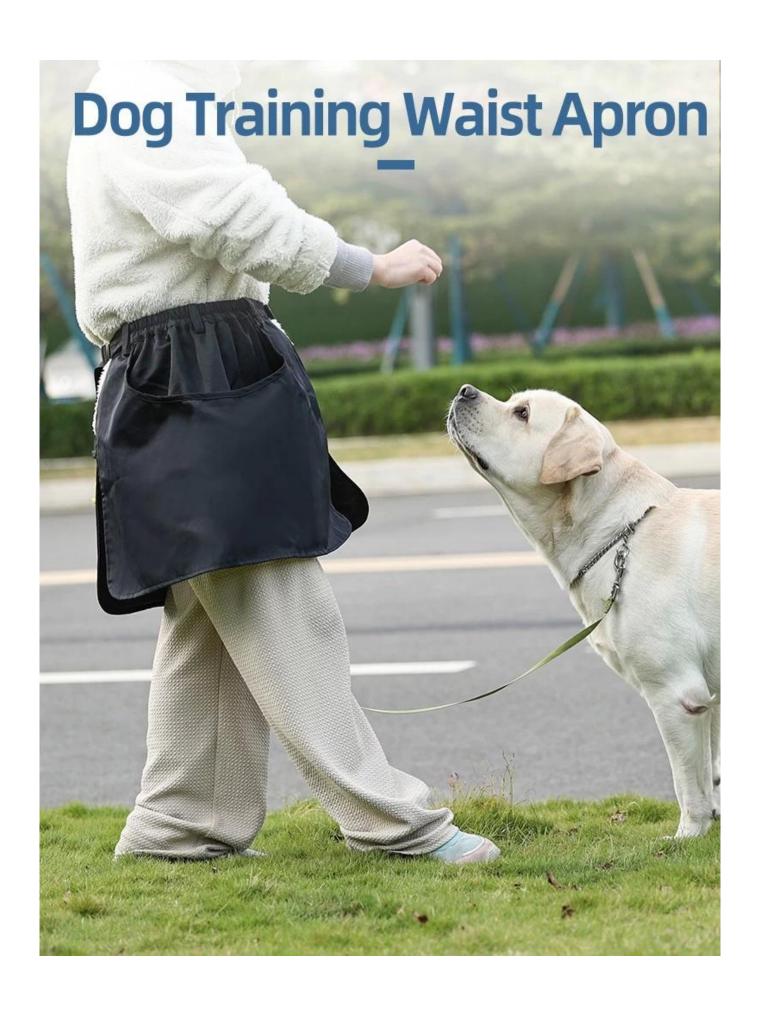

### Feature/Function:

- 1. Our dog training waist apron is designed for indoor and outdoor training ,great for canine activities.
- 2. Pockets : with large pockets for putting dog toys, dog leash, dog bowls, pet treats , etc .

# **Dog Training Waist Apron**

**SIDE VIEW** 

**BACK VIEW** 

## **MODEL DISPLAY**