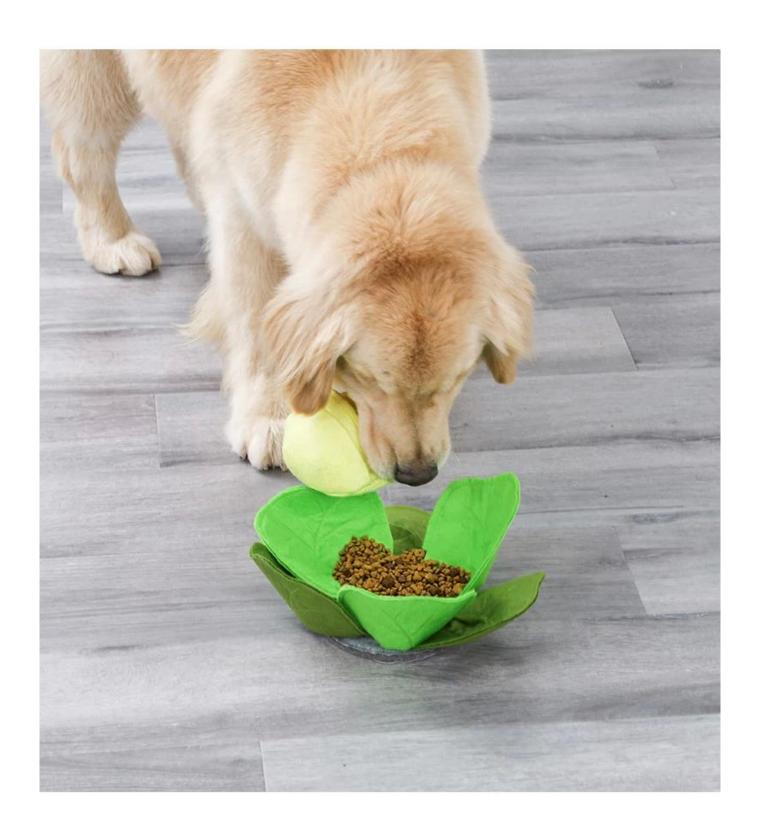

## **Product functions / features:**

- 1. The main fabric of the cabbage sniffing toy is felt cloth, which is safe and environmentally friendly and safe to play;
- 2. The leaf ball is partially filled with doll cotton, soft and elastic, suitable for small puppies to grind teeth:
- 3. The multi-layer tender leaves wrapped in the leaf ball is the main mouth of the dog snacks and Tibetan food, which enhances the intelligence of the dog and relieves the pressure of the dog during play:
- 4. Mature vegetable leaves add dark lines to embellish, the details are realistic, and the leaves can be hidden between them;
- 5. The vegetable leaf is equipped with a bottom pad, the ball leaf can be moved, and can be used alone as a dog bowl;
- 6. This cabbage sniffs the toy and your dog will be crazy about it.

## Dog Toy Cabbage

IQ TREAT

PLAY

SNUFFLE

Nature felt,Leaf

Pockets to put dog treats or food

Removable pocket ball with closure