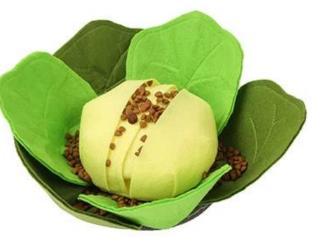

## **Product functions / features:**

- 1. The main fabric of the cabbage sniffing toy is felt cloth, which is safe and environmentally friendly and safe to play;
- 2. The leaf ball is partially filled with doll cotton, soft and elastic, suitable for small puppies to grind teeth:
- 3. The multi-layer tender leaves wrapped in the leaf ball is the main mouth of the dog snacks and Tibetan food, which enhances the intelligence of the dog and relieves the pressure of the dog during play:
- 4. Mature vegetable leaves add dark lines to embellish, the details are realistic, and the leaves can be hidden between them;
- 5. The vegetable leaf is equipped with a bottom pad, the ball leaf can be moved, and can be used alone as a dog bowl;
- 6. This cabbage sniffs the toy and your dog will be crazy about it.

## Dog Toy Cabbage

IQ TREAT

PLAY

SNUFFLE

Nature felt,Leaf

Pockets to put dog treats or food

Removable pocket ball with closure