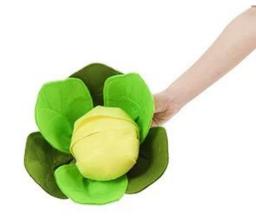

## **Product functions / features:**

- 1. The main fabric of the cabbage sniffing toy is felt cloth, which is safe and environmentally friendly and safe to play;
- 2. The leaf ball is partially filled with doll cotton, soft and elastic, suitable for small puppies to grind teeth:
- 3. The multi-layer tender leaves wrapped in the leaf ball is the main mouth of the dog snacks and Tibetan food, which enhances the intelligence of the dog and relieves the pressure of the dog during play:
- 4. Mature vegetable leaves add dark lines to embellish, the details are realistic, and the leaves can be hidden between them;
- 5. The vegetable leaf is equipped with a bottom pad, the ball leaf can be moved, and can be used alone as a dog bowl;
- 6. This cabbage sniffs the toy and your dog will be crazy about it.

## Dog Toy Cabbage

IQ TREAT

PLAY

SNUFFLE

Nature felt,Leaf

Pockets to put dog treats or food

Removable pocket ball with closure