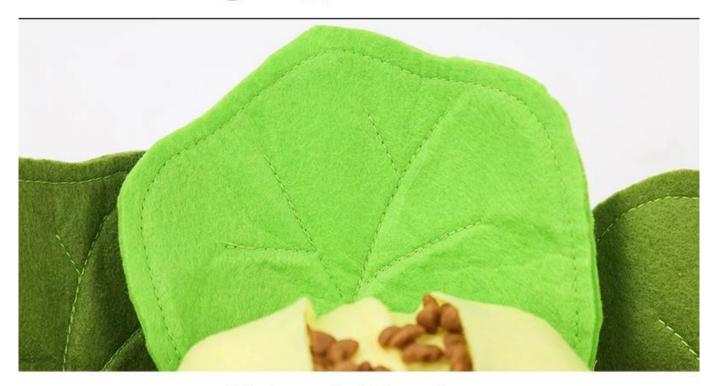

## **Product functions / features:**

- 1. The main fabric of the cabbage sniffing toy is felt cloth, which is safe and environmentally friendly and safe to play;
- 2. The leaf ball is partially filled with doll cotton, soft and elastic, suitable for small puppies to grind teeth:
- 3. The multi-layer tender leaves wrapped in the leaf ball is the main mouth of the dog snacks and Tibetan food, which enhances the intelligence of the dog and relieves the pressure of the dog during play:
- 4. Mature vegetable leaves add dark lines to embellish, the details are realistic, and the leaves can be hidden between them;
- 5. The vegetable leaf is equipped with a bottom pad, the ball leaf can be moved, and can be used alone as a dog bowl;
- 6. This cabbage sniffs the toy and your dog will be crazy about it.

## Dog Toy Cabbage

IQ TREAT

PLAY

SNUFFLE

Nature felt,Leaf

Pockets to put dog treats or food

Removable pocket ball with closure