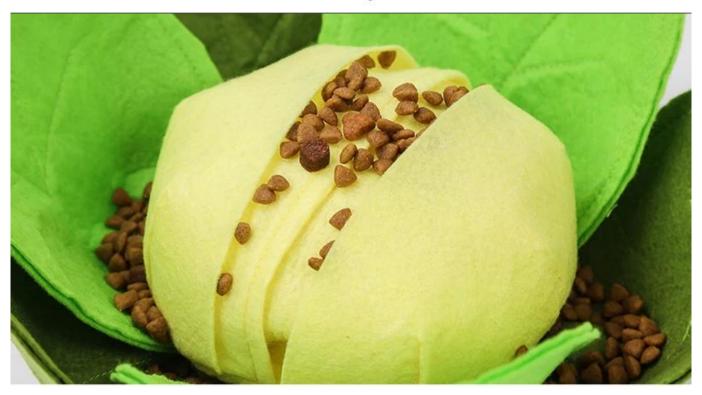

## **Product functions / features:**

- 1. The main fabric of the cabbage sniffing toy is felt cloth, which is safe and environmentally friendly and safe to play;
- 2. The leaf ball is partially filled with doll cotton, soft and elastic, suitable for small puppies to grind teeth:
- 3. The multi-layer tender leaves wrapped in the leaf ball is the main mouth of the dog snacks and Tibetan food, which enhances the intelligence of the dog and relieves the pressure of the dog during play:
- 4. Mature vegetable leaves add dark lines to embellish, the details are realistic, and the leaves can be hidden between them;
- 5. The vegetable leaf is equipped with a bottom pad, the ball leaf can be moved, and can be used alone as a dog bowl;
- 6. This cabbage sniffs the toy and your dog will be crazy about it.

## Dog Toy Cabbage

IQ TREAT

PLAY

SNUFFLE

Nature felt,Leaf

Pockets to put dog treats or food

Removable pocket ball with closure