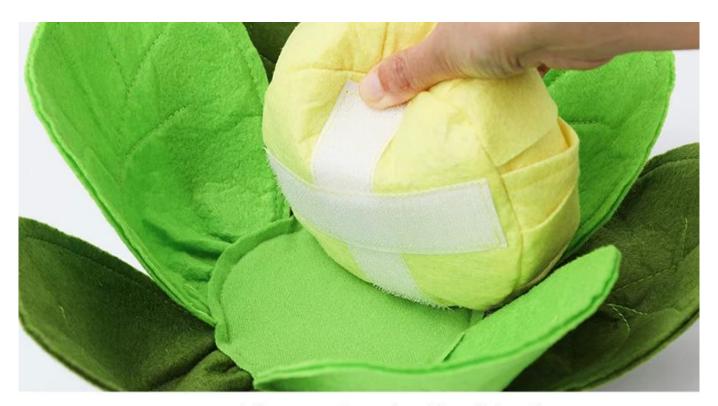

## **Product functions / features:**

- 1. The main fabric of the cabbage sniffing toy is felt cloth, which is safe and environmentally friendly and safe to play;
- 2. The leaf ball is partially filled with doll cotton, soft and elastic, suitable for small puppies to grind teeth:
- 3. The multi-layer tender leaves wrapped in the leaf ball is the main mouth of the dog snacks and Tibetan food, which enhances the intelligence of the dog and relieves the pressure of the dog during play:
- 4. Mature vegetable leaves add dark lines to embellish, the details are realistic, and the leaves can be hidden between them;
- 5. The vegetable leaf is equipped with a bottom pad, the ball leaf can be moved, and can be used alone as a dog bowl;
- 6. This cabbage sniffs the toy and your dog will be crazy about it.

## Dog Toy Cabbage

IQ TREAT

PLAY

SNUFFLE

Nature felt,Leaf

Pockets to put dog treats or food

Removable pocket ball with closure