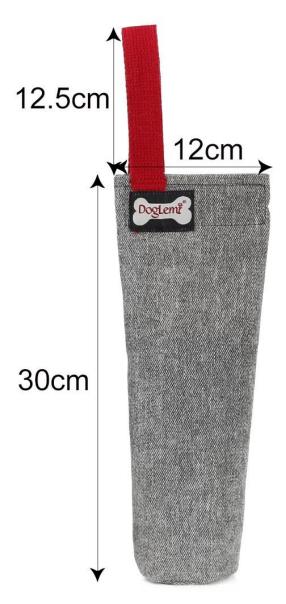

## **Product Features / Features:**

- 1. Made of non-toxic ,safe and durable density oxford fabric material
- 2. with Handle: thick strong cotton handle, you can play fetching with your dog outdoor with this toy
- 3. Velcro closing: helps maintain water bottle in place while your pet crunches away
- 4. Fits standard water bottle 400~600ML), water bottle is NOT included.
- 5. Your dog will have hours of fun with this nature Squeaky bottle toy, the crunching and crackling sound will keep your pet entertained.
- $6. \\ Recycle \ your \ used \ bottle \ by \ DIY \ filling \ this \ dog \ toy$  , your dog is saving the world

NOTE: We recommend supervised play to ensure the safety of your pet. Although this toy is high quality made, they are not indestructible. Damaged toy should be discarded.

Fits standard water bottle (400~600ML), (water bottle is NOT included.)