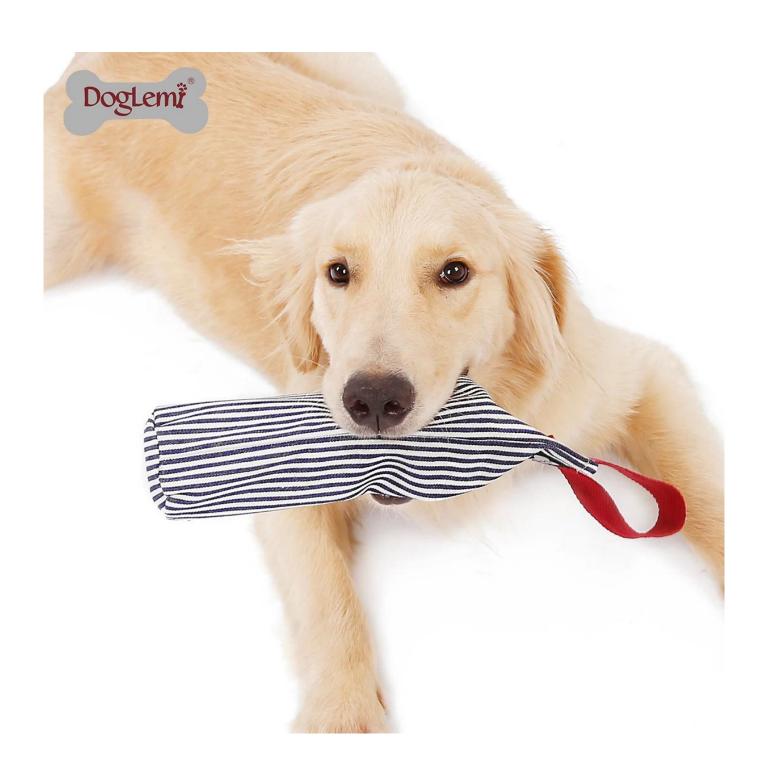

## Fill Bottle Dog Toy

## **Product Features / Features:**

- 1. Made of non-toxic ,safe and durable density oxford fabric material
- 2. with Handle: thick strong cotton handle, you can play fetching with your dog outdoor with this toy
- 3. Velcro closing: helps maintain water bottle in place while your pet crunches away
- 4. Fits standard water bottle 400~600ML), water bottle is NOT included.
- 5. Your dog will have hours of fun with this nature Squeaky bottle toy, the crunching and crackling sound will keep your pet entertained.
- $6. \\ Recycle \ your \ used \ bottle \ by \ DIY \ filling \ this \ dog \ toy$  , your dog is saving the world

NOTE: We recommend supervised play to ensure the safety of your pet. Although this toy is high quality made, they are not indestructible. Damaged toy should be discarded.

Fits standard water bottle (400~600ML), (water bottle is NOT included.)