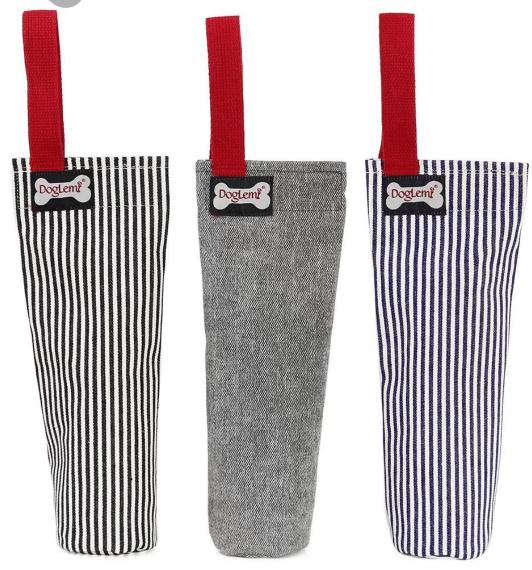

## Fill Bottle Dog Toy

## **Product Features / Features:**

- 1. Made of non-toxic ,safe and durable density oxford fabric material
- 2. with Handle: thick strong cotton handle, you can play fetching with your dog outdoor with this toy
- 3. Velcro closing: helps maintain water bottle in place while your pet crunches away
- 4. Fits standard water bottle 400~600ML), water bottle is NOT included.
- 5. Your dog will have hours of fun with this nature Squeaky bottle toy, the crunching and crackling sound will keep your pet entertained.
- $6. \\ Recycle \ your \ used \ bottle \ by \ DIY \ filling \ this \ dog \ toy$  , your dog is saving the world

NOTE: We recommend supervised play to ensure the safety of your pet. Although this toy is high quality made, they are not indestructible. Damaged toy should be discarded.

Fits standard water bottle (400~600ML), (water bottle is NOT included.)