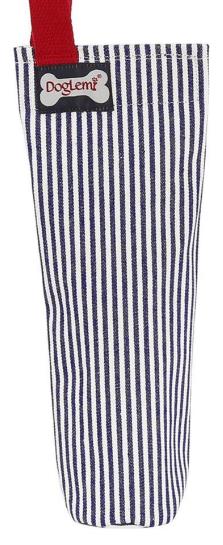

## Fill Bottle Dog Toy

## **Product Features / Features:**

- 1. Made of non-toxic ,safe and durable density oxford fabric material
- 2. with Handle: thick strong cotton handle, you can play fetching with your dog outdoor with this toy
- 3. Velcro closing: helps maintain water bottle in place while your pet crunches away
- 4. Fits standard water bottle 400~600ML), water bottle is NOT included.
- 5. Your dog will have hours of fun with this nature Squeaky bottle toy, the crunching and crackling sound will keep your pet entertained.
- $6. \\ Recycle \ your \ used \ bottle \ by \ DIY \ filling \ this \ dog \ toy$  , your dog is saving the world

NOTE: We recommend supervised play to ensure the safety of your pet. Although this toy is high quality made, they are not indestructible. Damaged toy should be discarded.

Fits standard water bottle (400~600ML), (water bottle is NOT included.)