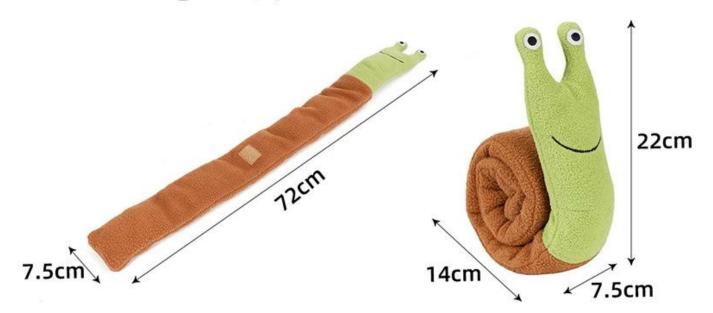

## Product information

Brand: DogLemi

Item NO: PD60085

Color: GREEN BROWN

Name: Dog Snuffle Toy SNAIL

Size: 14\*7.5\*22cm

Material: Fleece