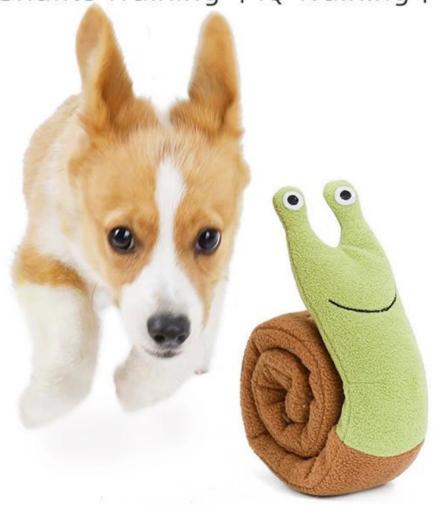

## Snail sniffing dog toy

## Dog Snuffle Toy SNAIL

Snuffle Training | IQ Training | Have Fun