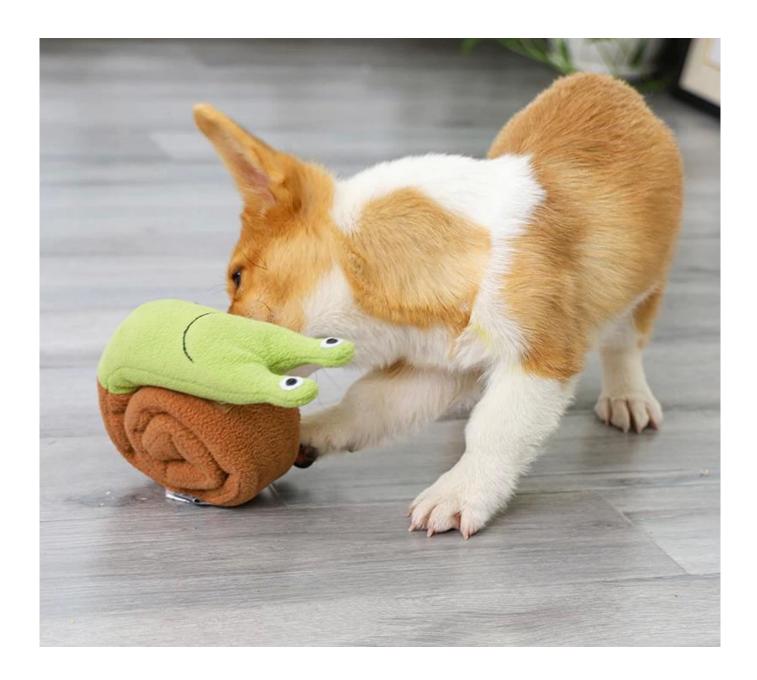

## **Product function/feature:**

- 1. SNUFFLING TRAINING: With multi pockets inside the snail body for hiding treats of foods, your dog will be exicted to search for
- 2. IQ TRAINING: this snail is in magic, the body is rolled up with adhesive closure, you dog is trained to open the closure and flatten the body to get their treats inside the pocket during snuffle process.
- 3. E-CO FRIENDLY: This toy is made of soft fleece fabric, soft and eco friendly, no harmful for pets
- 4. USEFUL:Ideal pet toys for your pet's chewing or daily training , just put the dog foods inside this small pockets , and let you dog snuffle them and enjoy the healthy slow eating process.
- 5. WASHABLE: machine washable by 30 degree