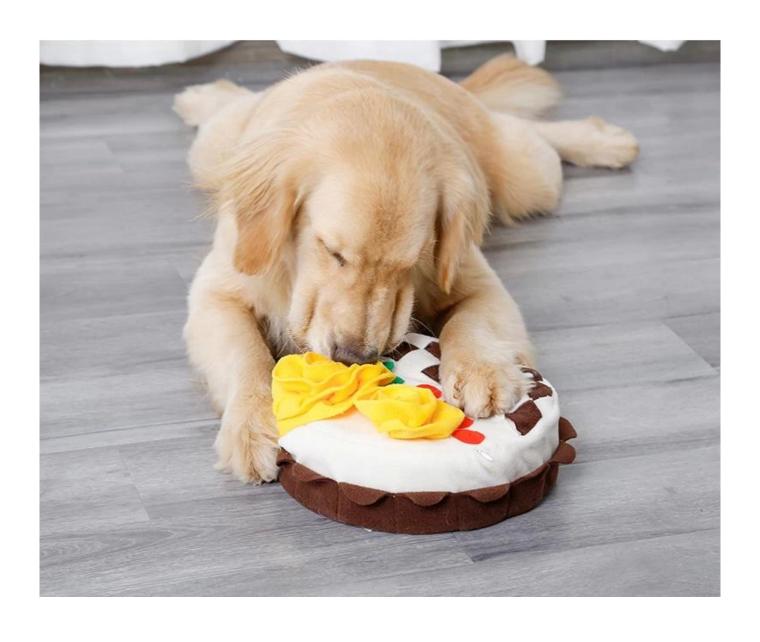

## **Product function/feature:**

- $1. \ SNUFFLING \ TRAINING \ : \ With \ multiple \ pockets \ for \ hiding \ treats \ of \ foods \ , \ your \ dog \ will \ be \ exicted \ to \ search \ for$
- $2.\ E-CO\ FRIENDLY:$  This toy is made of fleece fabric , soft and eco friendly for your pet as accompany toys
- 3. ANTI SLIP: with strong suction cup on bottom for fixing on the smooth floor
- 4. There is a large suction cup at the bottom to prevent the cake from moving, making it more fun to play
- 5. WASHABLE : cover is removable with zipper for machine washable by 30 degree
- 6. Pet expert says: 10 mins snuffle = 1 hour running
- 7. Release Extra energy and keep your pet calm down