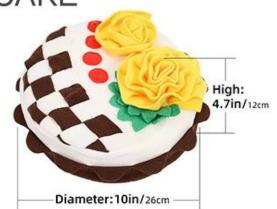

## Product information

Brand: DogLemi

Name: Dog Snuffle Toy CAKE

Item ID: PD60073

Size: 10\*10\*4.7in

Color: BEIGE

Material: Fleece fabric