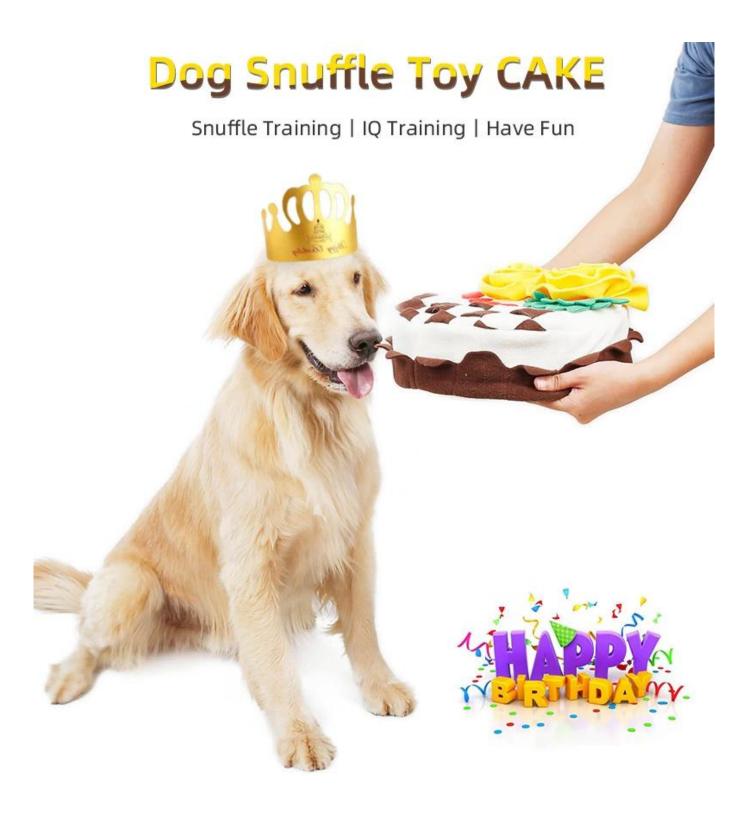

## Pineapple dog sniffing toy

## **Product function/feature:**

- $1. \ SNUFFLING \ TRAINING \ : \ With \ multiple \ pockets \ for \ hiding \ treats \ of \ foods \ , \ your \ dog \ will \ be \ exicted \ to \ search \ for$
- $2.\ E-CO\ FRIENDLY:$  This toy is made of fleece fabric , soft and eco friendly for your pet as accompany toys
- 3. ANTI SLIP: with strong suction cup on bottom for fixing on the smooth floor
- 4. There is a large suction cup at the bottom to prevent the cake from moving, making it more fun to play
- 5. WASHABLE : cover is removable with zipper for machine washable by 30 degree
- 6. Pet expert says: 10 mins snuffle = 1 hour running
- 7. Release Extra energy and keep your pet calm down

## Product information

Brand: DogLemi

Name: Dog Snuffle Toy CAKE

Item ID: PD60073

Size: 10\*10\*4.7in

Color: BEIGE

Material: Fleece fabric