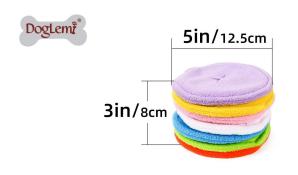

## Macaron sniffing dog toysDog Snuffle MACARON

## Product function/feature:

- $1.\, FFLING\, TRAINING\,:\, With\, multiple\, pockets\, on\, each\, makeroon\, for\, hiding\, treats\, of\, foods\, ,\, your\, dog\, will\, be\, exicted\, to\, search\, for\, .$
- 2. MULTI-FUNCTION IQ TRAINING: this snuffle dog toy is designed with connecting macarons, which can set in different shapes to increase the difficulties for snuffling, your dog will love to chanllenge it with fresh shape dog toy everyday
- ${\it 3. \ Various \ ways \ to \ play! \ Tilling \ is \ easy \ to \ enjoy, \ cascading \ gameplay \ increases \ the \ difficulty}$
- 4. USEFUL:Ideal pet toys for your pet's chewing or daily training .
- 5. WASHABLE : machine washable by 30 degree