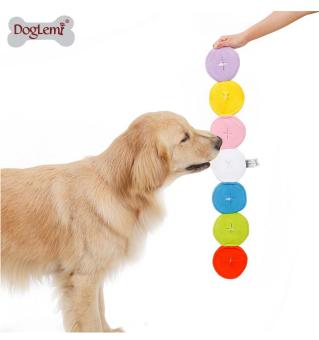

## Macaron sniffing dog toysDog Snuffle MACARON

## Product function/feature:

- $1.\, FFLING\, TRAINING\,:\, With\, multiple\, pockets\, on\, each\, makeroon\, for\, hiding\, treats\, of\, foods\, ,\, your\, dog\, will\, be\, exicted\, to\, search\, for\, .$
- 2. MULTI-FUNCTION IQ TRAINING: this snuffle dog toy is designed with connecting macarons, which can set in different shapes to increase the difficulties for snuffling, your dog will love to chanllenge it with fresh shape dog toy everyday
- ${\it 3. \ Various \ ways \ to \ play! \ Tilling \ is \ easy \ to \ enjoy, \ cascading \ gameplay \ increases \ the \ difficulty}$
- 4. USEFUL:Ideal pet toys for your pet's chewing or daily training .
- 5. WASHABLE : machine washable by 30 degree