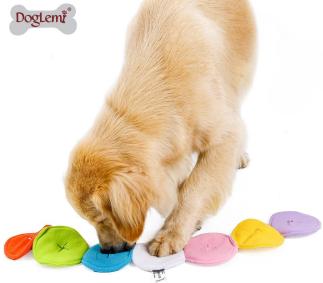

## Macaron sniffing dog toysDog Snuffle MACARON

## Product function/feature:

- $1.\, FFLING\, TRAINING\,:\, With\, multiple\, pockets\, on\, each\, makeroon\, for\, hiding\, treats\, of\, foods\, ,\, your\, dog\, will\, be\, exicted\, to\, search\, for\, .$
- 2. MULTI-FUNCTION IQ TRAINING: this snuffle dog toy is designed with connecting macarons, which can set in different shapes to increase the difficulties for snuffling, your dog will love to chanllenge it with fresh shape dog toy everyday
- ${\it 3. \ Various \ ways \ to \ play! \ Tilling \ is \ easy \ to \ enjoy, \ cascading \ gameplay \ increases \ the \ difficulty}$
- 4. USEFUL:Ideal pet toys for your pet's chewing or daily training .
- 5. WASHABLE : machine washable by 30 degree