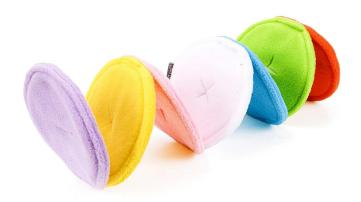

## Macaron sniffing dog toysDog Snuffle MACARON

## Product function/feature:

- $1.\, FFLING\, TRAINING\,:\, With\, multiple\, pockets\, on\, each\, makeroon\, for\, hiding\, treats\, of\, foods\, ,\, your\, dog\, will\, be\, exicted\, to\, search\, for\, .$
- 2. MULTI-FUNCTION IQ TRAINING: this snuffle dog toy is designed with connecting macarons, which can set in different shapes to increase the difficulties for snuffling, your dog will love to chanllenge it with fresh shape dog toy everyday
- ${\it 3. \ Various \ ways \ to \ play! \ Tilling \ is \ easy \ to \ enjoy, \ cascading \ gameplay \ increases \ the \ difficulty}$
- 4. USEFUL:Ideal pet toys for your pet's chewing or daily training .
- 5. WASHABLE : machine washable by 30 degree