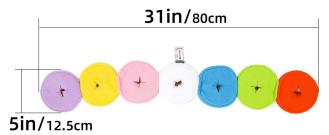

## Macaron sniffing dog toysDog Snuffle MACARON

## Product function/feature:

- $1.\, FFLING\, TRAINING\,:\, With\, multiple\, pockets\, on\, each\, makeroon\, for\, hiding\, treats\, of\, foods\, ,\, your\, dog\, will\, be\, exicted\, to\, search\, for\, .$
- 2. MULTI-FUNCTION IQ TRAINING: this snuffle dog toy is designed with connecting macarons, which can set in different shapes to increase the difficulties for snuffling, your dog will love to chanllenge it with fresh shape dog toy everyday
- ${\it 3. \ Various \ ways \ to \ play! \ Tilling \ is \ easy \ to \ enjoy, \ cascading \ gameplay \ increases \ the \ difficulty}$
- 4. USEFUL:Ideal pet toys for your pet's chewing or daily training .
- 5. WASHABLE : machine washable by 30 degree