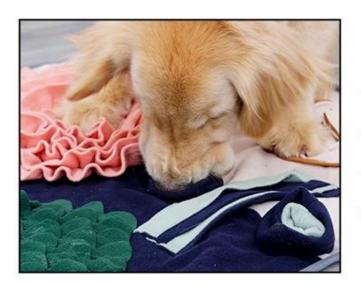

### **Snuffle Training**

with multiple pockets in this toy for hidding pet foods or treats for your dog to do the nosework for snuffling training.