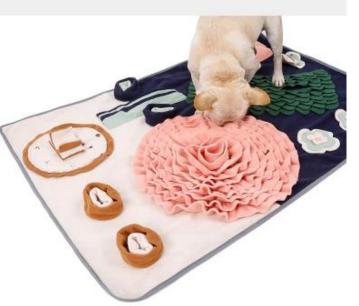

#### Dog Snuffle Mat Dinner Table

#### **FeaturesFeatures:**

- 1.Dinner Table Design in large size to meet your dog's daily snuffle training exercise.
- 2. Multiple snuffling areas to hide dog foods or kibbles for training your dogs with slow eating
- 3. E-co friendly Soft fleece upper with anti slip bottom
- 4. Machine Washable

- 5. Pet expert says: 10 mins snuffle = 1 hour running
- 6.Release Extra energy and keep your pet calm down
- 7. Good for digestion because slow eatting
- 8. Ideal health care pet bowl mat for daily meal instead of traditional bowl

## Dog Snuffle Mat Dinner Table

Snuffle Training | IQ Training | Have Fun