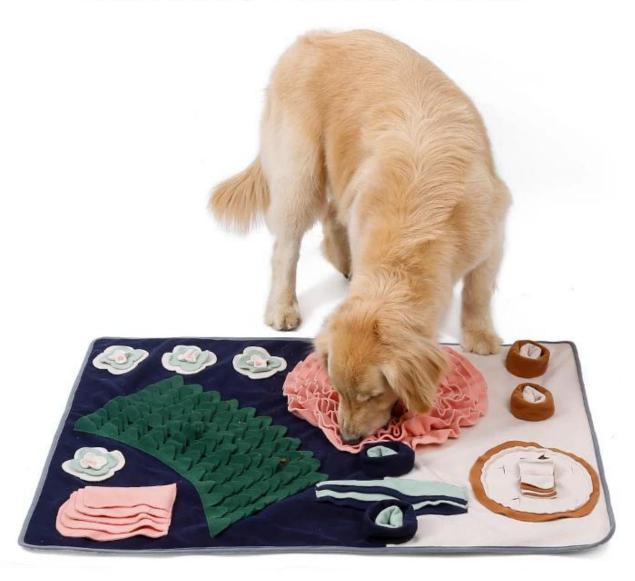

#### Dog Snuffle Mat Dinner Table

#### **FeaturesFeatures:**

- 1.Dinner Table Design in large size to meet your dog's daily snuffle training exercise.
- 2. Multiple snuffling areas to hide dog foods or kibbles for training your dogs with slow eating
- 3. E-co friendly Soft fleece upper with anti slip bottom
- 4. Machine Washable

- 5. Pet expert says: 10 mins snuffle = 1 hour running
- 6.Release Extra energy and keep your pet calm down
- 7. Good for digestion because slow eatting
- 8. Ideal health care pet bowl mat for daily meal instead of traditional bowl

## Dog Snuffle Mat Dinner Table

Snuffle Training | IQ Training | Have Fun