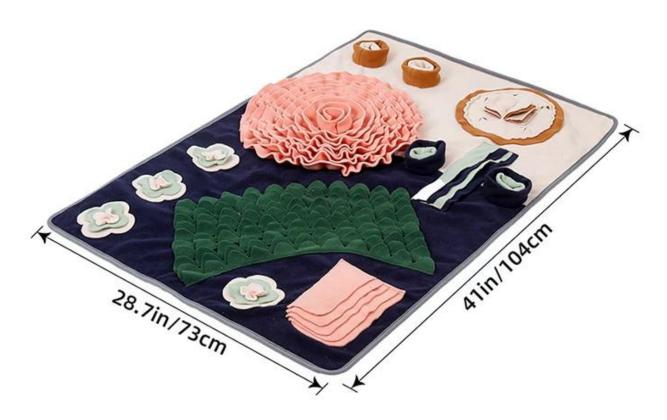

#### Dog Snuffle Mat Dinner Table

#### **FeaturesFeatures:**

- 1.Dinner Table Design in large size to meet your dog's daily snuffle training exercise.
- 2. Multiple snuffling areas to hide dog foods or kibbles for training your dogs with slow eating
- 3. E-co friendly Soft fleece upper with anti slip bottom
- 4. Machine Washable

# Product information

Brand: DogLemi

Item NO: PD50066

Color: CICLOR

Name: Dog Snuffle Mat Dinner Table

Size: 28.7\*41in

Material: Fleece