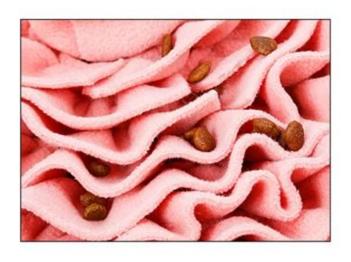

### **Snuffle Training**

with multiple pockets in this toy for hidding pet foods or treats for your dog to do the nosework for snuffling training.