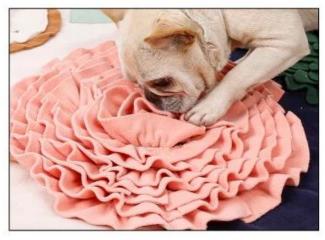

#### Dog Snuffle Mat Dinner Table

## Dog Snuffle Mat Dinner Table

Snuffle Training | IQ Training | Have Fun

### **Snuffle Training**

with multiple pockets in this toy for hidding pet foods or treats for your dog to do the nosework for snuffling training.