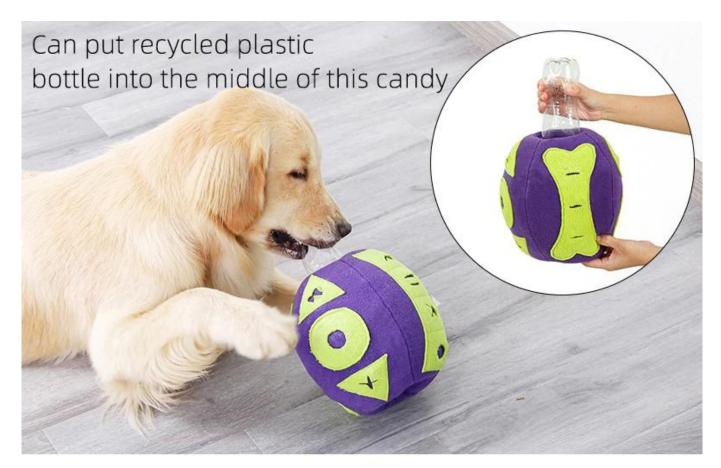

## **Product function/feature:**

- 1. Snuffle IQ training : with multiple pocket areas on the candy body for snuffling training , hide the pet foods or snacks inside the pocket, let you know play and search for .
- 2. Multi Function Toy: pull out the fleece strap, and fill with a recycled plastic bottle inside this toy. Your dog will have hours of fun with this nature Squeaky bottle toy the crunching and crackling sound will keep your pet entertained.
- 3. This toy is made of fleece fabric, soft and eco friendly for your pet as accompany toys
- 4. With squeaker inside, increase fun for your dog
- 5. Ideal pet toy for IQ training, snuffling, accompany and play