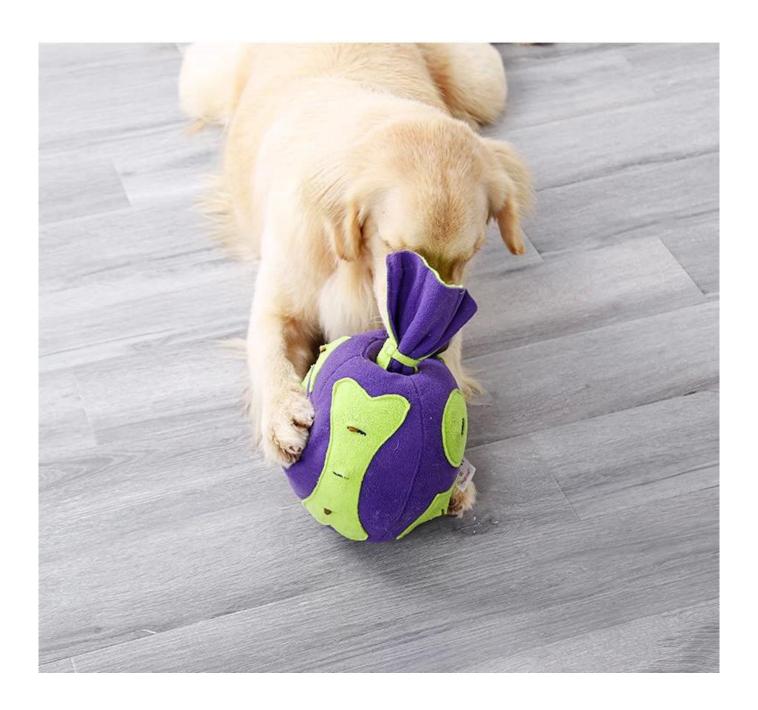

## **Product function/feature:**

- 1. Snuffle IQ training : with multiple pocket areas on the candy body for snuffling training , hide the pet foods or snacks inside the pocket, let you know play and search for .
- 2. Multi Function Toy: pull out the fleece strap, and fill with a recycled plastic bottle inside this toy. Your dog will have hours of fun with this nature Squeaky bottle toy the crunching and crackling sound will keep your pet entertained.
- 3. This toy is made of fleece fabric, soft and eco friendly for your pet as accompany toys
- 4. With squeaker inside, increase fun for your dog
- 5. Ideal pet toy for IQ training, snuffling, accompany and play

## Dog Snuffle Candy Toy

Snuffle Training | Squeaker | Have Fun

IQ TREAT