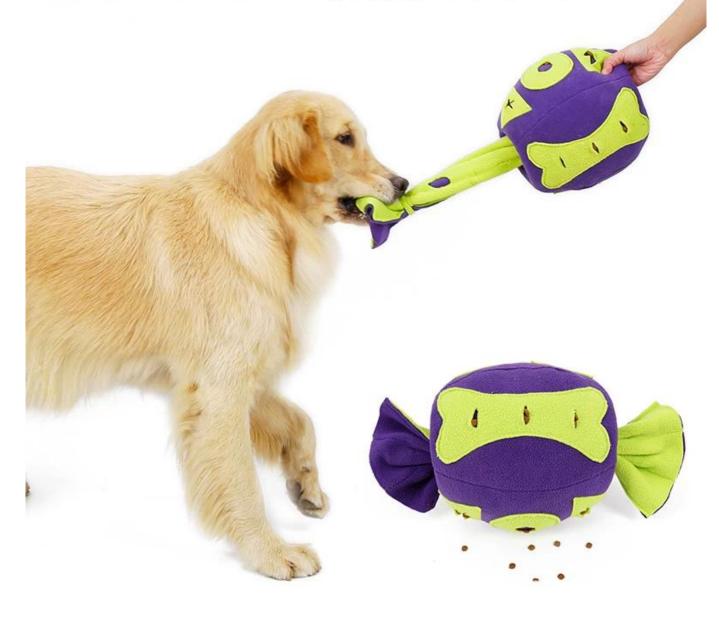

## **Product function/feature:**

- 1. Snuffle IQ training : with multiple pocket areas on the candy body for snuffling training , hide the pet foods or snacks inside the pocket, let you know play and search for .
- 2. Multi Function Toy: pull out the fleece strap, and fill with a recycled plastic bottle inside this toy. Your dog will have hours of fun with this nature Squeaky bottle toy the crunching and crackling sound will keep your pet entertained.
- 3. This toy is made of fleece fabric, soft and eco friendly for your pet as accompany toys
- 4. With squeaker inside, increase fun for your dog
- 5. Ideal pet toy for IQ training, snuffling, accompany and play

## Dog Snuffle Candy Toy

Snuffle Training | Squeaker | Have Fun

IQ TREAT