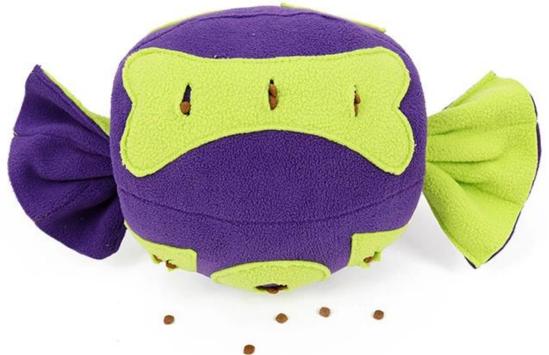

## **Product function/feature:**

- 1. Snuffle IQ training : with multiple pocket areas on the candy body for snuffling training , hide the pet foods or snacks inside the pocket, let you know play and search for .
- 2. Multi Function Toy: pull out the fleece strap, and fill with a recycled plastic bottle inside this toy. Your dog will have hours of fun with this nature Squeaky bottle toy the crunching and crackling sound will keep your pet entertained.
- 3. This toy is made of fleece fabric, soft and eco friendly for your pet as accompany toys
- 4. With squeaker inside, increase fun for your dog
- 5. Ideal pet toy for IQ training, snuffling, accompany and play

## Dog Snuffle Candy Toy

Snuffle Training | Squeaker | Have Fun

IQ TREAT