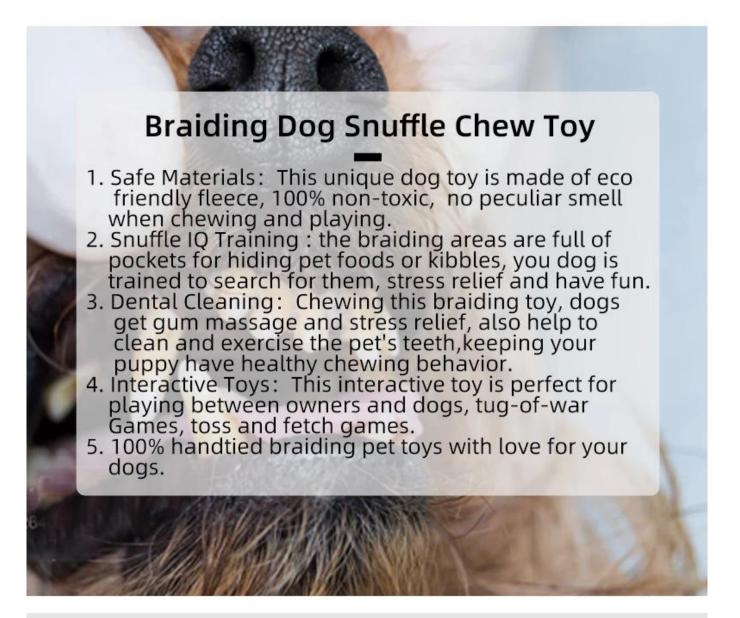

#### Braiding Dog Snuffle Chew Toy

#### **Function / Function:**

- 1. Safe Materials This unique dog toy is made of eco friendly fleece, 100% non-toxic, no peculiar smell when chewing and playing.
- 2. Snuffle IQ Training: the braiding areas are full of pockets for hiding pet foods or kibbles, you dog is trained to search for them, stress relief and have fun.
- 3. Dental Cleaning Chewing this braiding toy, dogs get gum massage and stress relief, also help to clean and exercise the pet's teeth, keeping your puppy have healthy chewing behavior.
- 4. Interactive Toys This interactive toy is perfect for playing between owners and dogs, tug-of-war Games, toss and fetch games.
- 5. 100% handtied braiding pet toys with love for your dogs.