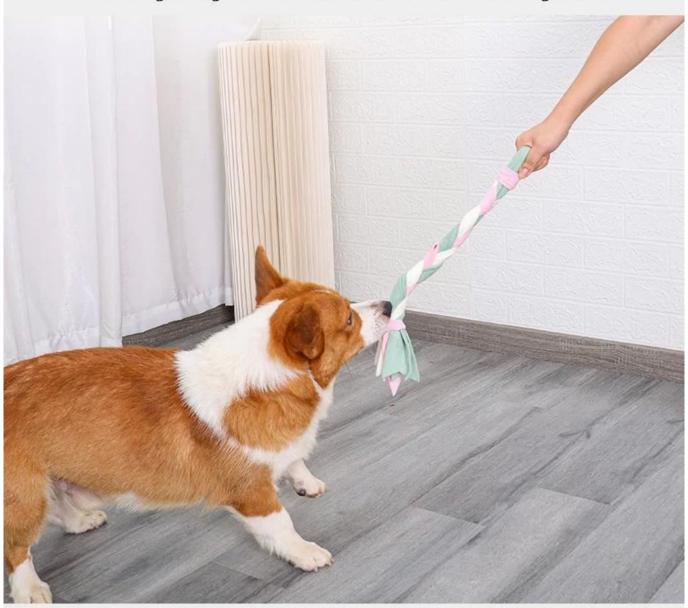

## **Interactive Toys**

This interactive toy is perfect for playing between owners and dogs, tug-of-war Games, toss and fetch games.

### How to use?

1.handmade braiding desig, hidding pet foods or kibble.

2.Let the dog play, nosework snuffling training mat.

# Handmade braiding desig Can hide pet foods or kibble inside for snuffle training

# Model display