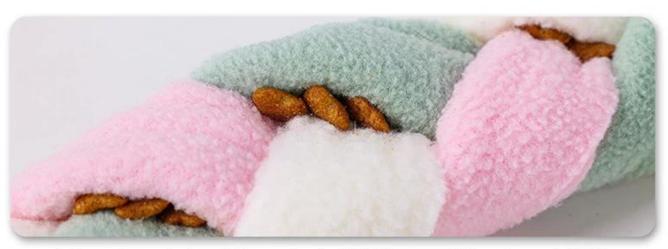

### How to use?

1.handmade braiding desig, hidding pet foods or kibble.

2.Let the dog play, nosework snuffling training mat.

# Handmade braiding desig Can hide pet foods or kibble inside for snuffle training

#### Soft fleece.chewable, dental cleaning