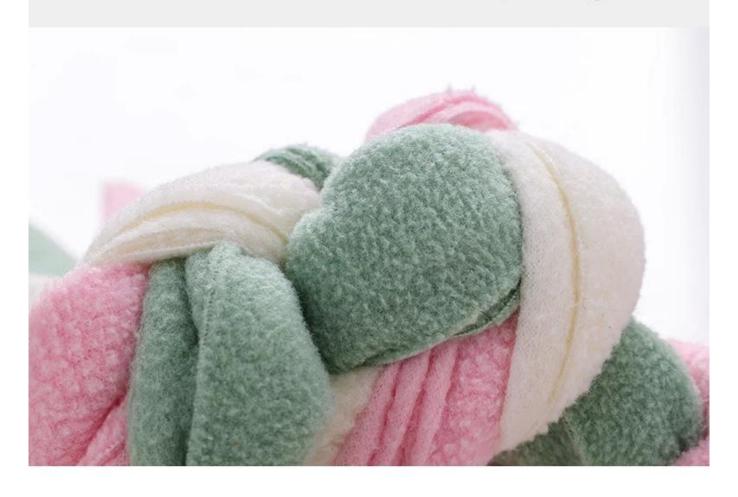

#### Braiding Dog Snuffle Chew Toy

# **Braiding Dog Snuffle Chew Toy** Chewable IQ Training Have Fun

# Handmade braiding desig Can hide pet foods or kibble inside for snuffle training

#### Soft fleece.chewable, dental cleaning