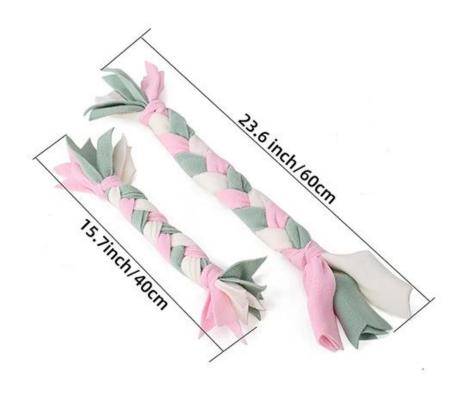

## Product information

Brand: DogLemi

Item NO: PD60121

Color: COLOR

Name: Braiding Dog Snuffle Chew Toy

**Size:** S:40\*15\*2.5CM L:60\*12\*3.5CM

Material: Polyester fiber