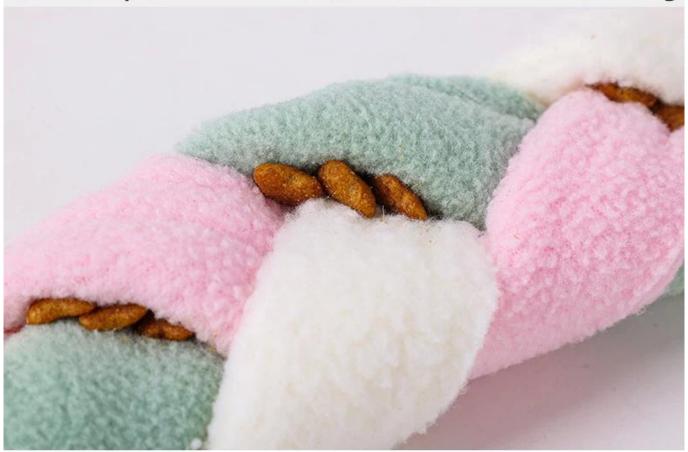

### How to use?

1.handmade braiding desig, hidding pet foods or kibble.

2.Let the dog play, nosework snuffling training mat.

# Handmade braiding desig Can hide pet foods or kibble inside for snuffle training

#### Soft fleece.chewable, dental cleaning