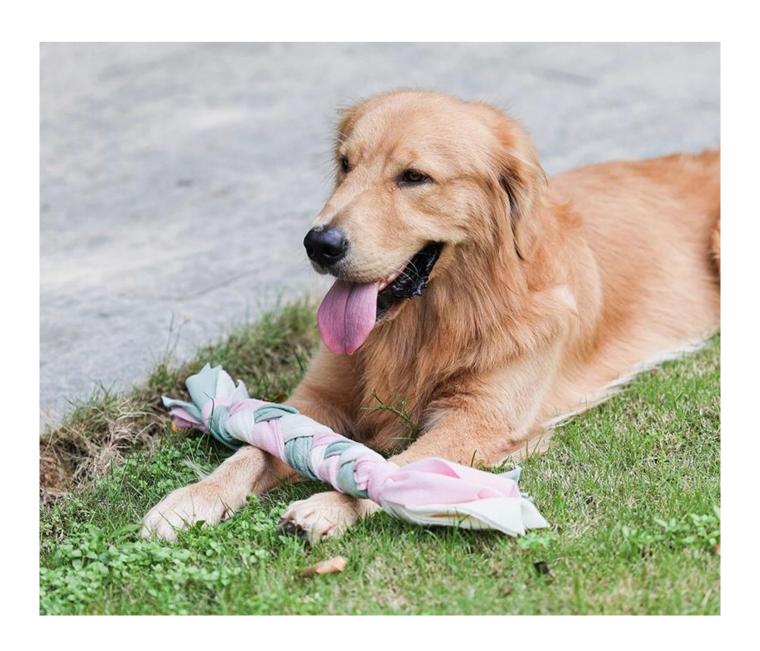

toys with love for your dogs.

# **Braiding Dog Snuffle Chew Toy** Chewable IQ Training Have Fun



#### Is your dog bored at home?



01 Melancholy



02 Unintelligent



03 Destroy furniture

## **Interactive Toys**

This interactive toy is perfect for playing between owners and dogs, tug-of-war Games, toss and fetch games.



### How to use?



1.handmade braiding desig, hidding pet foods or kibble.



2.Let the dog play, nosework snuffling training mat.

## Product information



Brand: DogLemi

Item NO: PD60121

Color: COLOR

Name: Braiding Dog Snuffle Chew Toy

**Size:** S:40\*15\*2.5CM L:60\*12\*3.5CM

Material: Polyester fiber



# Handmade braiding desig Can hide pet foods or kibble inside for snuffle training



#### Soft fleece.chewable, dental cleaning



# Model display