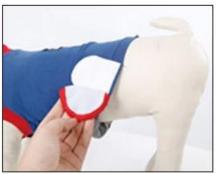

## How to let your dog to do his business ? (pee or poop )

Suit under normal use

Oput on the velcros without crossing the back legs

2 take off the velcros

I roll up the belly part to fix with front velcro.