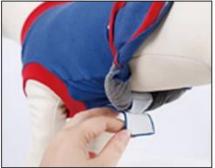

## How to let your dog to do his business ? (pee or poop )

Suit under normal use

Oput on the velcros without crossing the back legs

2 take off the velcros

I roll up the belly part to fix with front velcro.