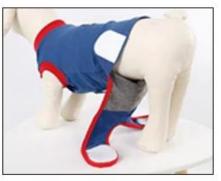

## How to let your dog to do his business ? (pee or poop )

Suit under normal use

Oput on the velcros without crossing the back legs

2 take off the velcros

I roll up the belly part to fix with front velcro.