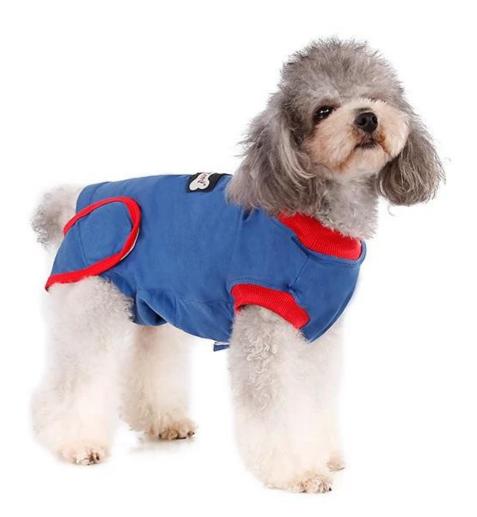

## **Product Features / Features:**

1.Alternative to cone collar ,reduces the risk of infection by keeping the wound safely protected

 $2.\ Prevent dogs licking$  , Protects wounds, sutures, hot spots and helps to keep it dry.

3. Fabrics are 100% pure cotton, breathable and hypoallergenic to prevent skin irritation. Machine washable

4.Double layer cotton fabric for the belly wound after surgery.

5. Patented design of rolling up for your dog to do his business (pee and poo)