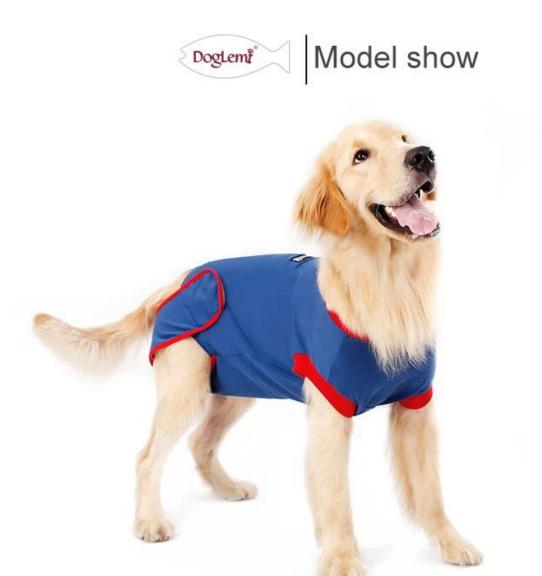

## **Product Features / Features:**

1.Alternative to cone collar ,reduces the risk of infection by keeping the wound safely protected

 $2.\ Prevent dogs licking$  , Protects wounds, sutures, hot spots and helps to keep it dry.

3. Fabrics are 100% pure cotton, breathable and hypoallergenic to prevent skin irritation. Machine washable

4.Double layer cotton fabric for the belly wound after surgery.

5. Patented design of rolling up for your dog to do his business (pee and poo)