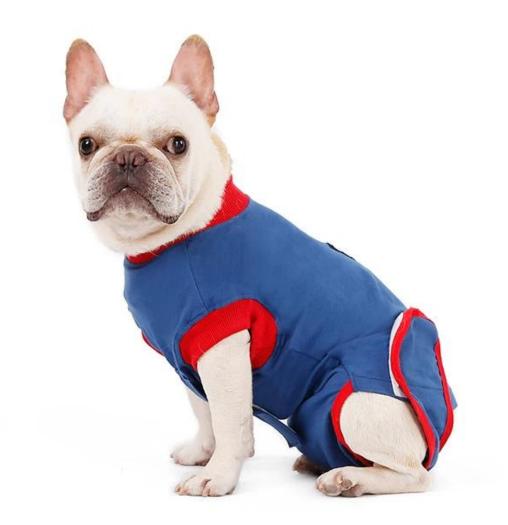

## **Product Features / Features:**

1.Alternative to cone collar ,reduces the risk of infection by keeping the wound safely protected

 $2.\ Prevent dogs licking$  , Protects wounds, sutures, hot spots and helps to keep it dry.

3. Fabrics are 100% pure cotton, breathable and hypoallergenic to prevent skin irritation. Machine washable

4.Double layer cotton fabric for the belly wound after surgery.

5. Patented design of rolling up for your dog to do his business (pee and poo)