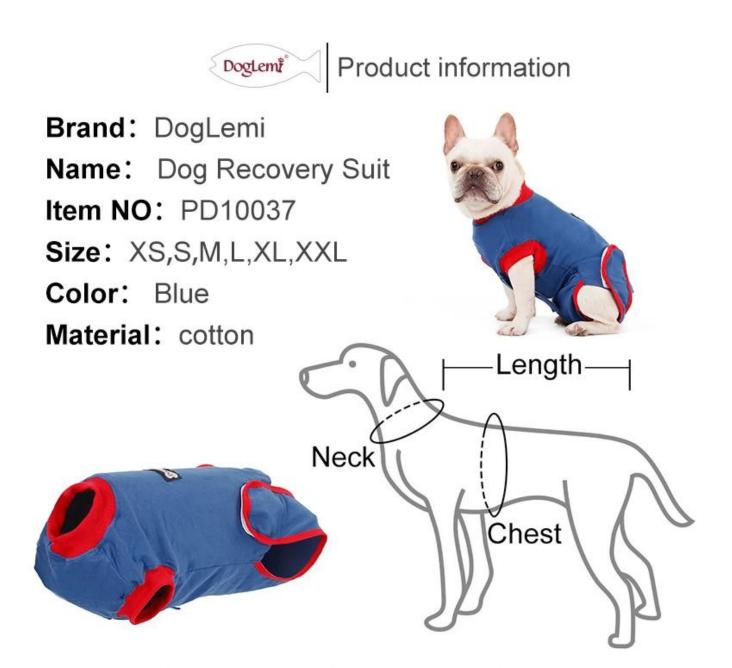

| Size | Neck(cm) | Chest(cm) | Length(cm) |
|------|----------|-----------|------------|
| XS   | 26       | 36        | 27-34      |
| S    | 32       | 44        | 32-37      |
| М    | 36       | 52        | 38-45      |
| L    | 42       | 64        | 46-55      |
| XL   | 46       | 74        | 56-67      |
| XXL  | 48       | 84        | 68-77      |