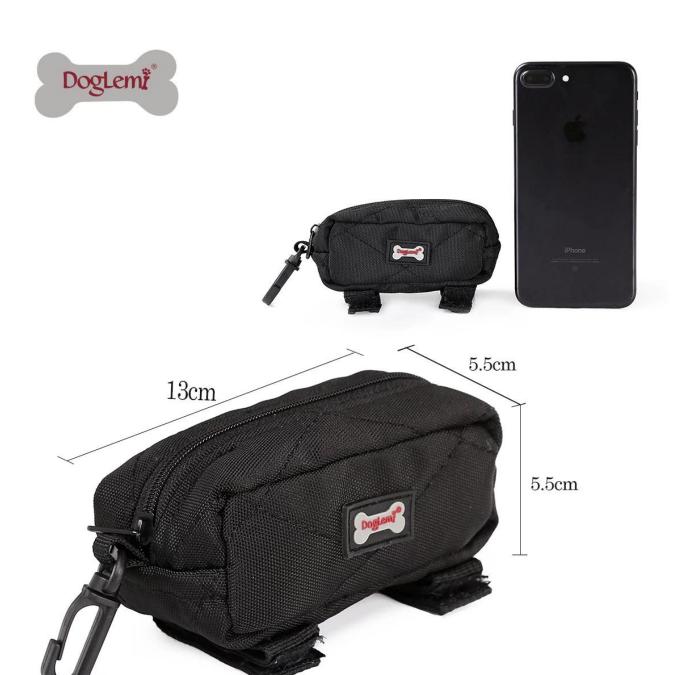

## **Product Features / Features:**

- 1. The fabric of the product uses the ancient pool nylon PU cotton cloth, which feels good;
- 2. Small size, large capacity. Two rolls of garbage bags + a large number of keys can be placed inside, and dogs and garbage bags can be placed to easily walk the dog;
- 3. Plastic hook buckle + two Velcro webbing design, can be hooked on the pants and the dog drawstring, the dog is not burdened;
- 4. The back is matched with the inner cross-shaped round plastic, and the garbage bag can be taken out between the crosses, which is convenient and quick;