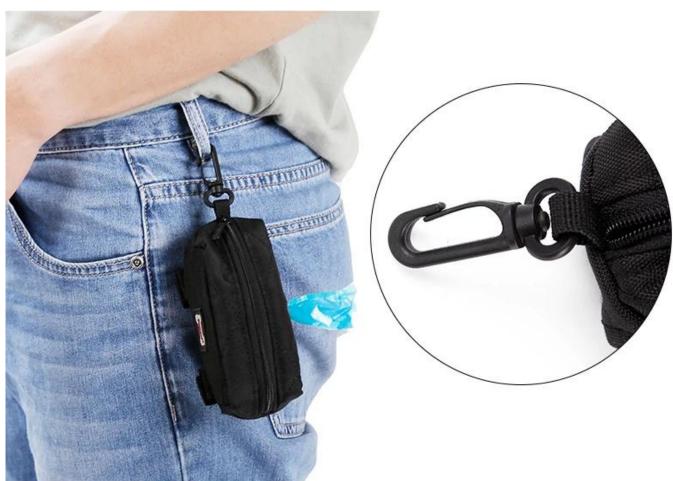

## **Product Features / Features:**

- 1. The fabric of the product uses the ancient pool nylon PU cotton cloth, which feels good;
- 2. Small size, large capacity. Two rolls of garbage bags + a large number of keys can be placed inside, and dogs and garbage bags can be placed to easily walk the dog;
- 3. Plastic hook buckle + two Velcro webbing design, can be hooked on the pants and the dog drawstring, the dog is not burdened;
- 4. The back is matched with the inner cross-shaped round plastic, and the garbage bag can be taken out between the crosses, which is convenient and quick;