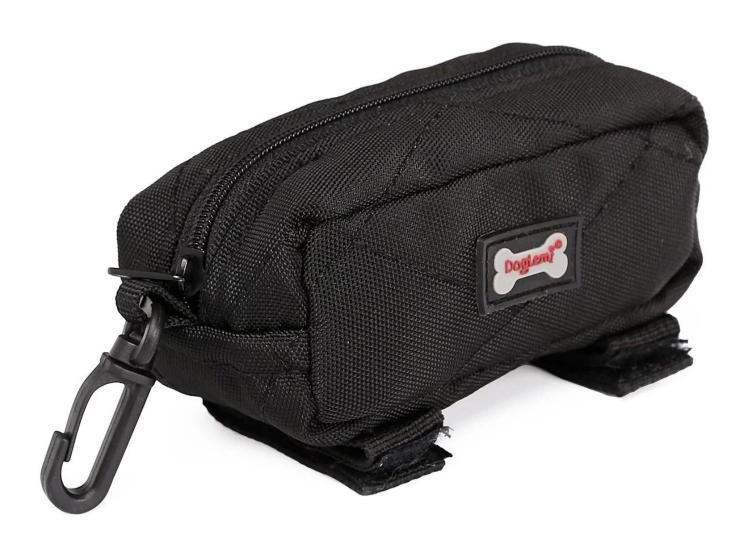

## Multifunctional Hyena Garbage Pouch

## **Product Features / Features:**

- 1. The fabric of the product uses the ancient pool nylon PU cotton cloth, which feels good;
- 2. Small size, large capacity. Two rolls of garbage bags + a large number of keys can be placed inside, and dogs and garbage bags can be placed to easily walk the dog;
- 3. Plastic hook buckle + two Velcro webbing design, can be hooked on the pants and the dog drawstring, the dog is not burdened;
- 4. The back is matched with the inner cross-shaped round plastic, and the garbage bag can be taken out between the crosses, which is convenient and quick;