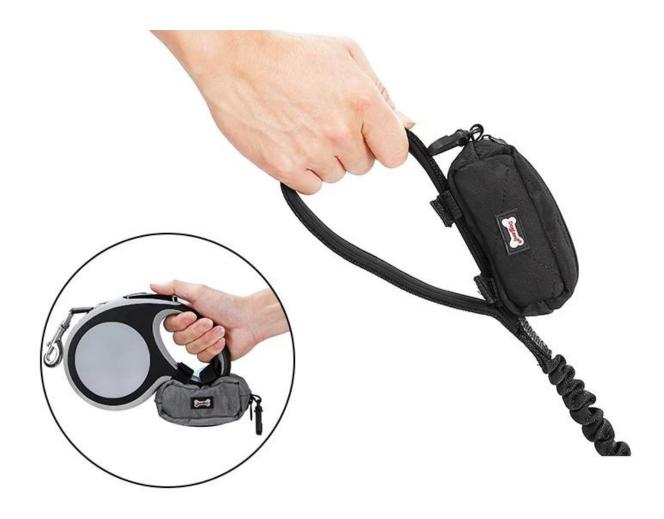

## **Product Features / Features:**

- 1. The fabric of the product uses the ancient pool nylon PU cotton cloth, which feels good;
- 2. Small size, large capacity. Two rolls of garbage bags + a large number of keys can be placed inside, and dogs and garbage bags can be placed to easily walk the dog;
- 3. Plastic hook buckle + two Velcro webbing design, can be hooked on the pants and the dog drawstring, the dog is not burdened;
- 4. The back is matched with the inner cross-shaped round plastic, and the garbage bag can be taken out between the crosses, which is convenient and quick;