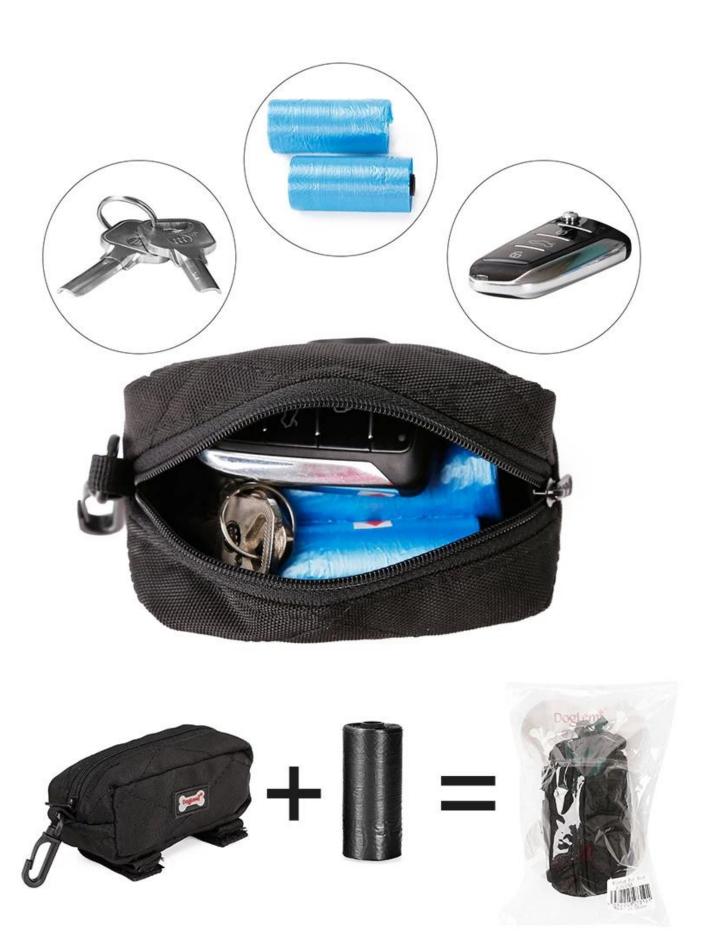

## Multifunctional Hyena Garbage Pouch

## **Product Features / Features:**

- 1. The fabric of the product uses the ancient pool nylon PU cotton cloth, which feels good;
- 2. Small size, large capacity. Two rolls of garbage bags + a large number of keys can be placed inside, and dogs and garbage bags can be placed to easily walk the dog;
- 3. Plastic hook buckle + two Velcro webbing design, can be hooked on the pants and the dog drawstring, the dog is not burdened;
- 4. The back is matched with the inner cross-shaped round plastic, and the garbage bag can be taken out between the crosses, which is convenient and quick;