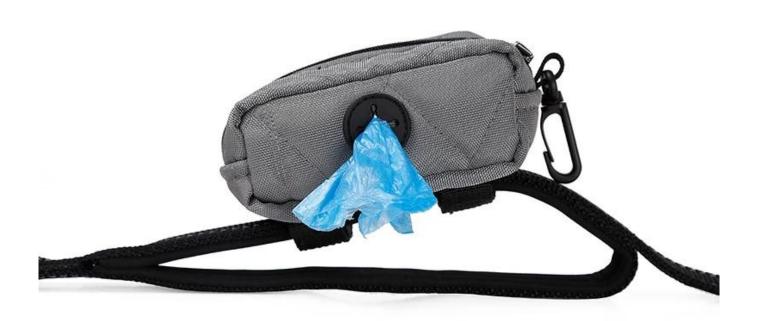

## **Product Features / Features:**

- 1. The fabric of the product uses the ancient pool nylon PU cotton cloth, which feels good;
- 2. Small size, large capacity. Two rolls of garbage bags + a large number of keys can be placed inside, and dogs and garbage bags can be placed to easily walk the dog;
- 3. Plastic hook buckle + two Velcro webbing design, can be hooked on the pants and the dog drawstring, the dog is not burdened;
- 4. The back is matched with the inner cross-shaped round plastic, and the garbage bag can be taken out between the crosses, which is convenient and quick;