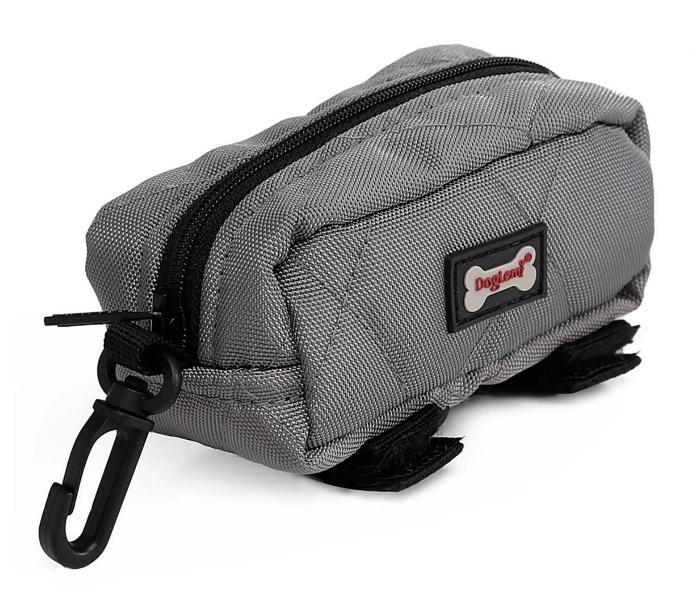

## Multifunctional Hyena Garbage Pouch

## **Product Features / Features:**

- 1. The fabric of the product uses the ancient pool nylon PU cotton cloth, which feels good;
- 2. Small size, large capacity. Two rolls of garbage bags + a large number of keys can be placed inside, and dogs and garbage bags can be placed to easily walk the dog;
- 3. Plastic hook buckle + two Velcro webbing design, can be hooked on the pants and the dog drawstring, the dog is not burdened;
- 4. The back is matched with the inner cross-shaped round plastic, and the garbage bag can be taken out between the crosses, which is convenient and quick;