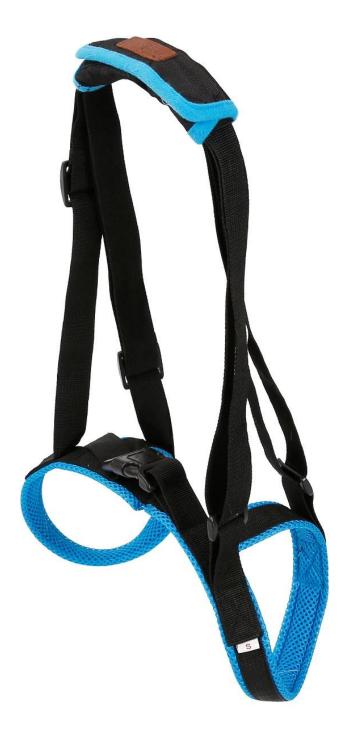

## **Product Features / Features:**

- 1. Suitable for elderly hind leg weakness, hind leg disabled dogs
- 2. Can support dogs walking, climbing stairs, getting on the bus, etc.
- 3. Hand position, dog breech position can be adjusted and contracted

## Features:

1. The fabric in contact with the dog is a sandwich mesh cloth, which is light and breathable, and has a rebound function to give the dog buffer protection;

2. Buttocks buckle + hand-held Japanese word buckle adjustment. The hand-held position can be adjusted according to the optimal walking height of the person and the dog;

3. Cotton PU between the handles, feels good. In the process of walking the dog for a long time, do not let the hand, give the hand to bless;