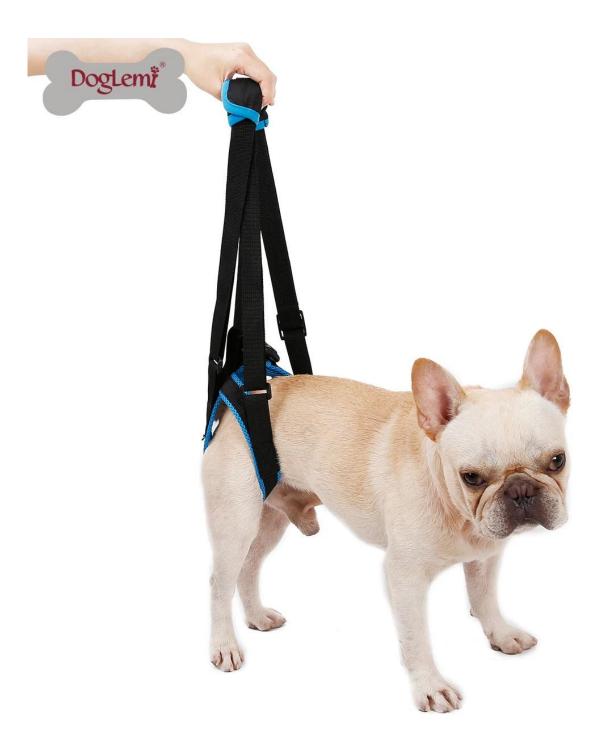

## **Product Features / Features:**

- 1. Suitable for elderly hind leg weakness, hind leg disabled dogs
- 2. Can support dogs walking, climbing stairs, getting on the bus, etc.
- 3. Hand position, dog breech position can be adjusted and contracted

## Features:

1. The fabric in contact with the dog is a sandwich mesh cloth, which is light and breathable, and has a rebound function to give the dog buffer protection;

2. Buttocks buckle + hand-held Japanese word buckle adjustment. The hand-held position can be adjusted according to the optimal walking height of the person and the dog;

3. Cotton PU between the handles, feels good. In the process of walking the dog for a long time, do not let the hand, give the hand to bless;