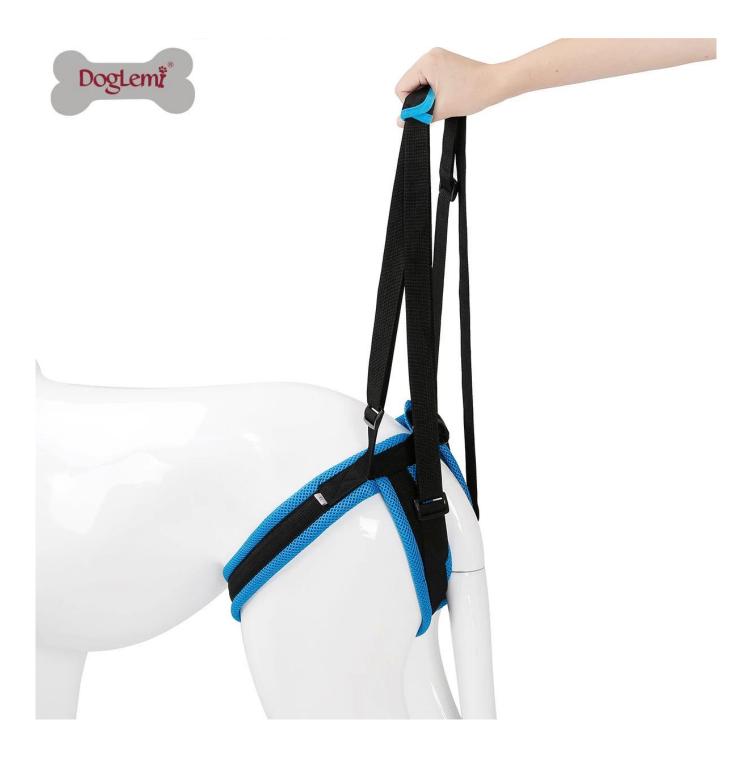

## **Product Features / Features:**

- 1. Suitable for elderly hind leg weakness, hind leg disabled dogs
- 2. Can support dogs walking, climbing stairs, getting on the bus, etc.
- 3. Hand position, dog breech position can be adjusted and contracted

## Features:

1. The fabric in contact with the dog is a sandwich mesh cloth, which is light and breathable, and has a rebound function to give the dog buffer protection;

2. Buttocks buckle + hand-held Japanese word buckle adjustment. The hand-held position can be adjusted according to the optimal walking height of the person and the dog;

3. Cotton PU between the handles, feels good. In the process of walking the dog for a long time, do not let the hand, give the hand to bless;