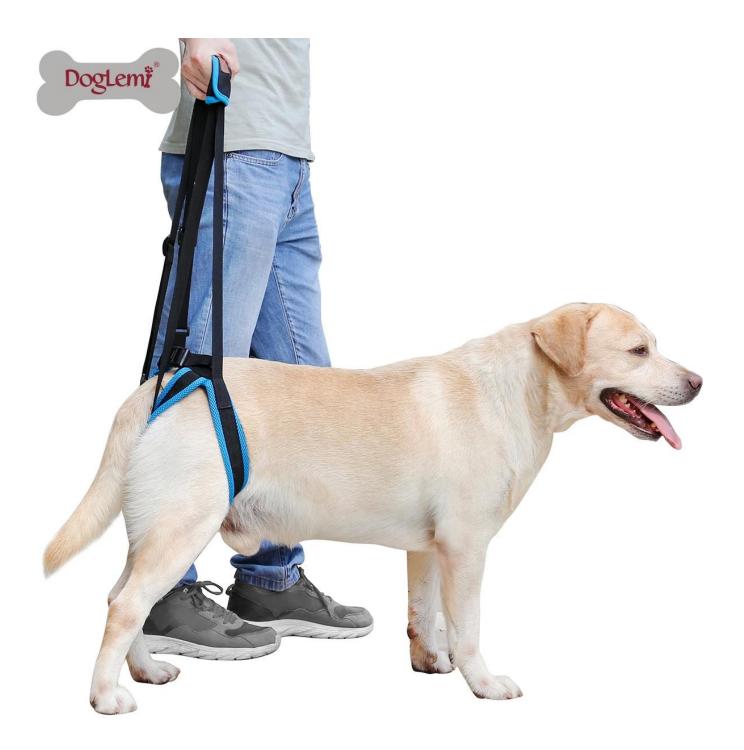

## **Product Features / Features:**

- 1. Suitable for elderly hind leg weakness, hind leg disabled dogs
- 2. Can support dogs walking, climbing stairs, getting on the bus, etc.
- 3. Hand position, dog breech position can be adjusted and contracted

## Features:

1. The fabric in contact with the dog is a sandwich mesh cloth, which is light and breathable, and has a rebound function to give the dog buffer protection;

2. Buttocks buckle + hand-held Japanese word buckle adjustment. The hand-held position can be adjusted according to the optimal walking height of the person and the dog;

3. Cotton PU between the handles, feels good. In the process of walking the dog for a long time, do not let the hand, give the hand to bless;