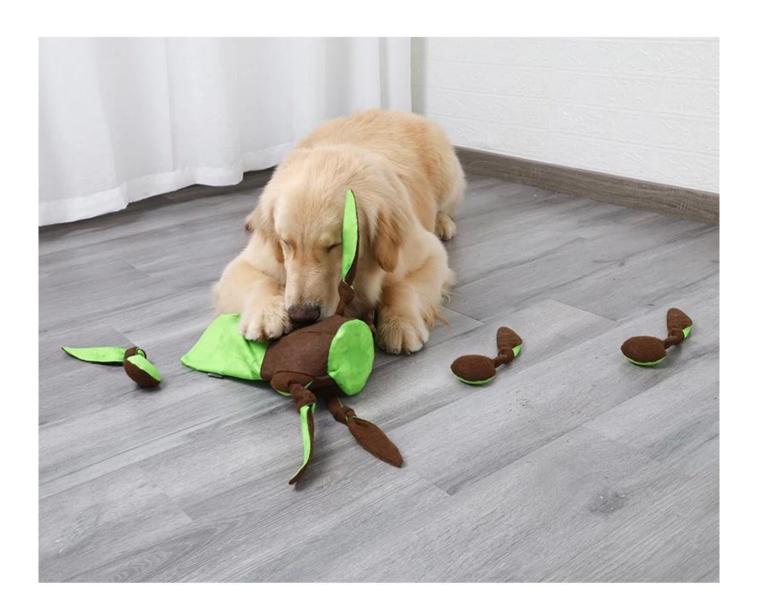

#### Features:

- 1. Promote environmentally friendly reuse of plastic bottles
- 2. Puzzle Sniffing
- 3. Accompany and play

#### Features:

- 1. Made of non-toxic, safe and durable density oxford fabric, and nature felt matieral
- 2. Closure opening to maintain the bottle in place while your dog crunches away
- 3. Fits standard water bottle (400-600ML), bottle is NOT included
- $4. Snuffle \ training \ pockets \ included, \ can \ also \ put \ food \ or \ treats \ inside \ the \ hole \ of \ 2$  legs
- 5. Chewable: strong oxford fabric toy for cleaning and satisfying your dog's teeth
- $6. Hide \& Squeak \ fun: fill \ with 4 \ removable legs$  , which help train your dog sniff, hunt and fetch them. This will train your dog's brain, keep your dog busy and occupied for hours.