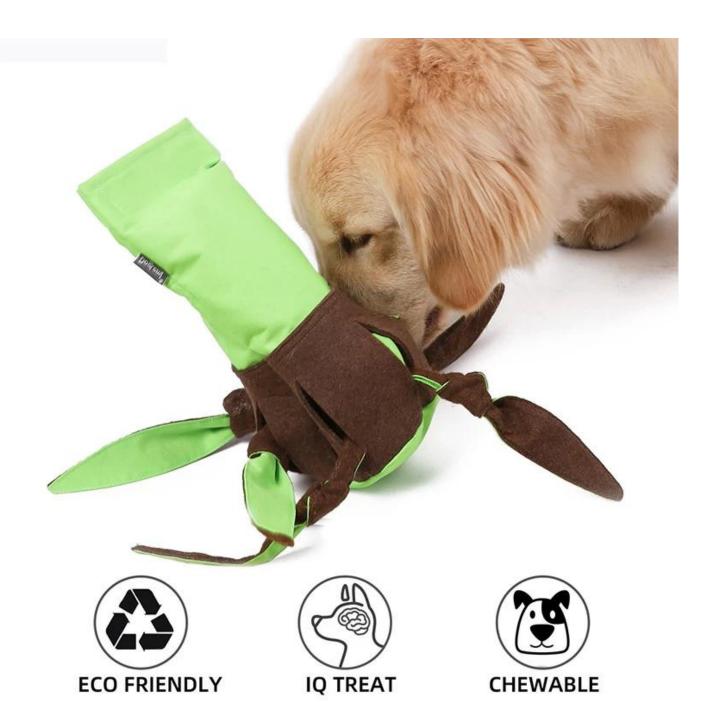

#### Features:

- 1. Promote environmentally friendly reuse of plastic bottles
- 2. Puzzle Sniffing
- 3. Accompany and play

#### Features:

- 1. Made of non-toxic, safe and durable density oxford fabric, and nature felt matieral
- 2. Closure opening to maintain the bottle in place while your dog crunches away
- 3. Fits standard water bottle (400-600ML), bottle is NOT included
- $4. Snuffle \ training \ pockets \ included, \ can \ also \ put \ food \ or \ treats \ inside \ the \ hole \ of \ 2$  legs
- 5. Chewable: strong oxford fabric toy for cleaning and satisfying your dog's teeth
- $6. Hide \& Squeak \ fun: fill \ with 4 \ removable legs$  , which help train your dog sniff, hunt and fetch them. This will train your dog's brain, keep your dog busy and occupied for hours.