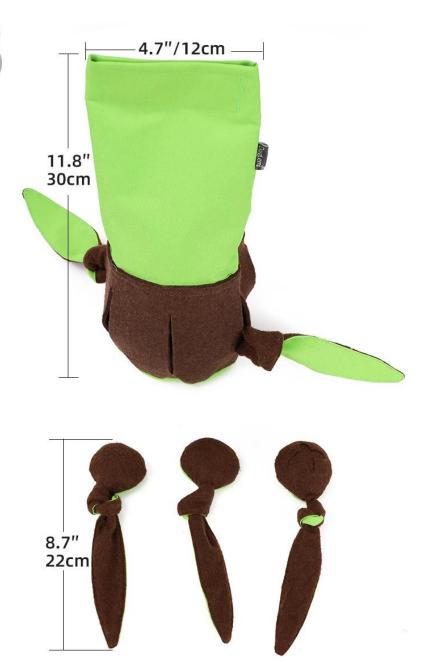

#### Features:

- 1. Made of non-toxic, safe and durable density oxford fabric, and nature felt matieral
- 2. Closure opening to maintain the bottle in place while your dog crunches away
- 3. Fits standard water bottle (400-600ML), bottle is NOT included
- $4. Snuffle \ training \ pockets \ included, \ can \ also \ put \ food \ or \ treats \ inside \ the \ hole \ of \ 2$  legs
- 5. Chewable: strong oxford fabric toy for cleaning and satisfying your dog's teeth
- $6. Hide \& Squeak \ fun: fill \ with 4 \ removable legs$  , which help train your dog sniff, hunt and fetch them. This will train your dog's brain, keep your dog busy and occupied for hours.