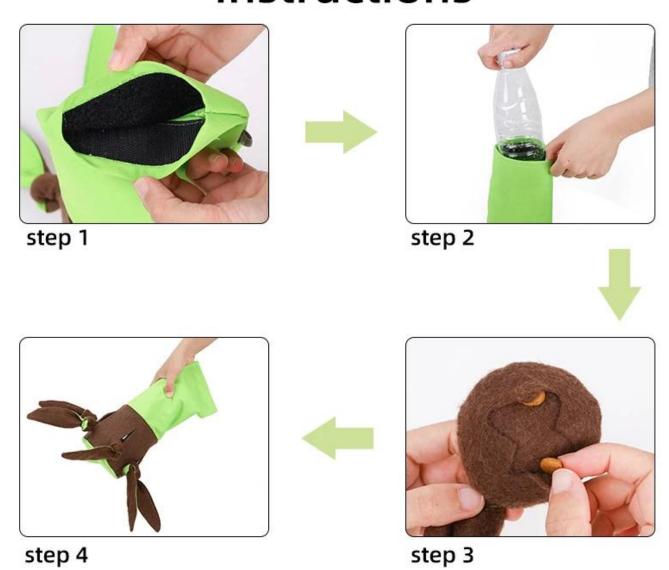

#### Features:

- 1. Made of non-toxic, safe and durable density oxford fabric, and nature felt matieral
- 2. Closure opening to maintain the bottle in place while your dog crunches away
- 3. Fits standard water bottle (400-600ML), bottle is NOT included
- $4. Snuffle \ training \ pockets \ included, \ can \ also \ put \ food \ or \ treats \ inside \ the \ hole \ of \ 2$  legs
- 5. Chewable: strong oxford fabric toy for cleaning and satisfying your dog's teeth
- $6. Hide \& Squeak \ fun: fill \ with 4 \ removable legs$  , which help train your dog sniff, hunt and fetch them. This will train your dog's brain, keep your dog busy and occupied for hours.

# Instructions