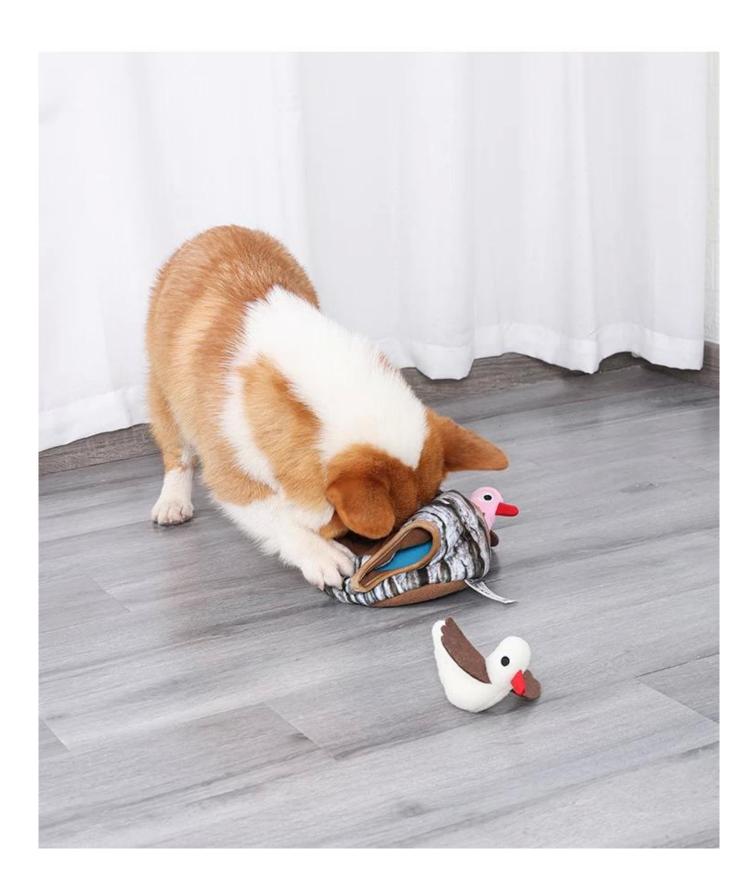

#### **Product function / characteristics:**

- 1. HIDE & HUNT : The hide toys inside each dog puzzle to attract your dogs for hours of fun ! let your dog's natural hunting instincts kick in.
- $2.FUN\ TO\ PLAY: Take\ the\ squeaky\ plush\ toys\ out\ and\ lanch\ them\ for\ a\ fetch\ game\ ,\ let\ your\ dogs\ bring\ them\ back\ to\ the\ puzzle\ ,\ interactive$
- 3. SNUFFLE TRAINING : we can hide treats or kibble inside the pockets of toys to increase interest for your dogs , and starts nosework hunting
- 4. PLAY IT SAFE: No toy is indestructible. Do not leave toys with unsupervised pets. Remove and replace toy if damaged.

# Attracts your dog's attention to hunt the birds

HIDE & HUNT : The hide toys inside each dog puzzle to attract your dogs for hours of fun! let your dog's natural hunting instincts kick in

FUN TO PLAY : Take the squeaky plush toys out and lanch them for a fetch game , let your dogs bring them back to the puzzle , interactive

## With squeaker inside each worm