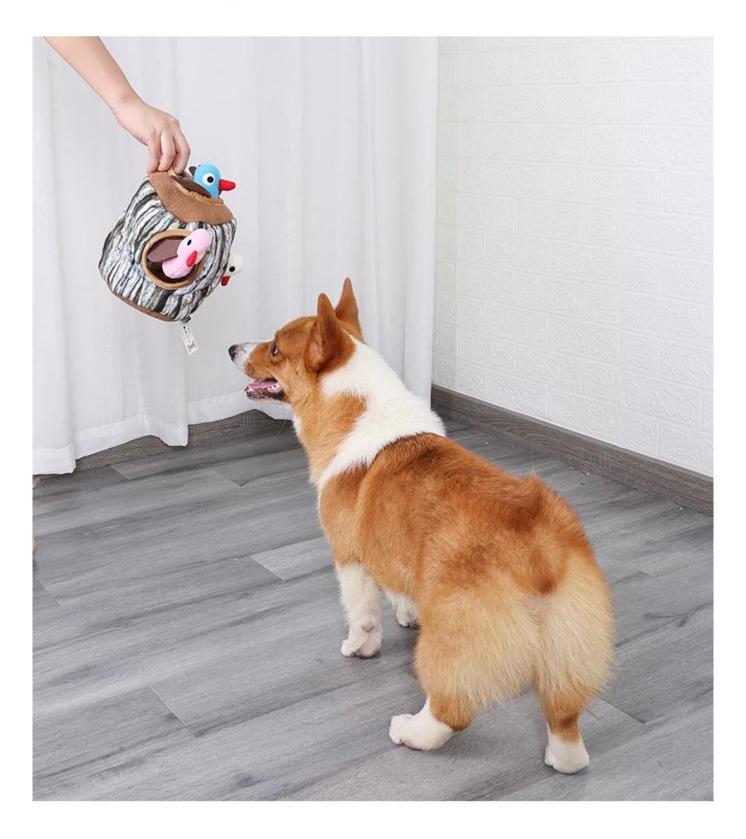

## DOG IQ TOY "Tree Stump Bird House"

# Attracts your dog's attention to hunt the birds

HIDE & HUNT : The hide toys inside each dog puzzle to attract your dogs for hours of fun! let your dog's natural hunting instincts kick in

FUN TO PLAY : Take the squeaky plush toys out and lanch them for a fetch game , let your dogs bring them back to the puzzle , interactive

#### **Product function / characteristics:**

- 1. HIDE & HUNT : The hide toys inside each dog puzzle to attract your dogs for hours of fun ! let your dog's natural hunting instincts kick in.
- $2.FUN\ TO\ PLAY: Take\ the\ squeaky\ plush\ toys\ out\ and\ lanch\ them\ for\ a\ fetch\ game\ ,\ let\ your\ dogs\ bring\ them\ back\ to\ the\ puzzle\ ,\ interactive$
- 3. SNUFFLE TRAINING : we can hide treats or kibble inside the pockets of toys to increase interest for your dogs , and starts nosework hunting
- 4. PLAY IT SAFE: No toy is indestructible. Do not leave toys with unsupervised pets. Remove and replace toy if damaged.