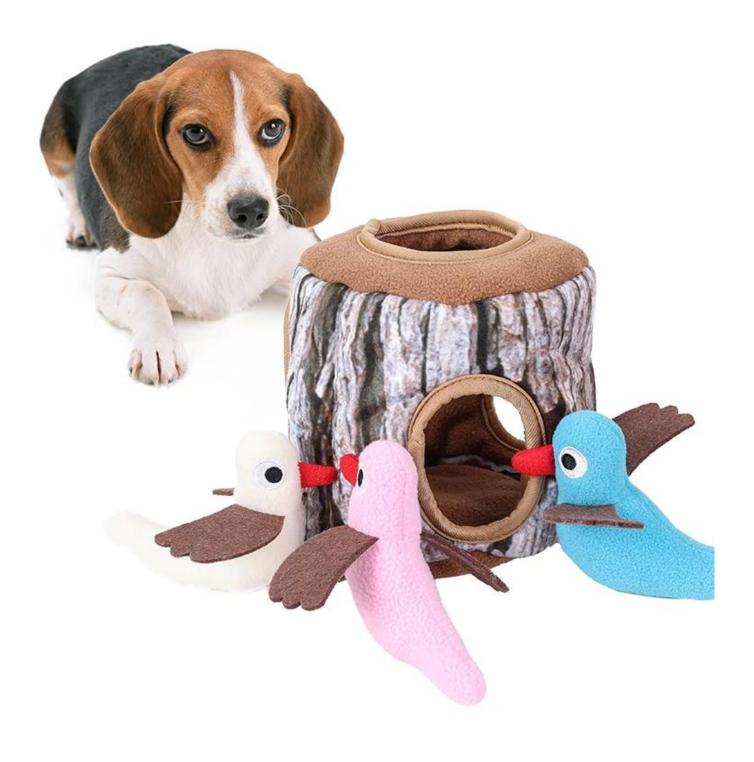

#### Dog hide and seek toy

#### **Product function / characteristics:**

- 1. HIDE & HUNT : The hide toys inside each dog puzzle to attract your dogs for hours of fun ! let your dog's natural hunting instincts kick in.
- $2.FUN\ TO\ PLAY: Take\ the\ squeaky\ plush\ toys\ out\ and\ lanch\ them\ for\ a\ fetch\ game\ ,\ let\ your\ dogs\ bring\ them\ back\ to\ the\ puzzle\ ,\ interactive$
- 3. SNUFFLE TRAINING : we can hide treats or kibble inside the pockets of toys to increase interest for your dogs , and starts nosework hunting
- 4. PLAY IT SAFE: No toy is indestructible. Do not leave toys with unsupervised pets. Remove and replace toy if damaged.

## DOG IQ TOY "Tree Stump Bird House"





# Attracts your dog's attention to hunt the birds



HIDE & HUNT : The hide toys inside each dog puzzle to attract your dogs for hours of fun! let your dog's natural hunting instincts kick in

FUN TO PLAY : Take the squeaky plush toys out and lanch them for a fetch game , let your dogs bring them back to the puzzle , interactive





# Product information



Brand: DogLemi

Name: DOG IQ TOY "Tree Stump Bird House"

Item NO: PD60096

Size: 6\*6\*7 inch

Color: Brown

Material: Fleece



### Soft fleece outer



## With squeaker inside each worm



# Model display