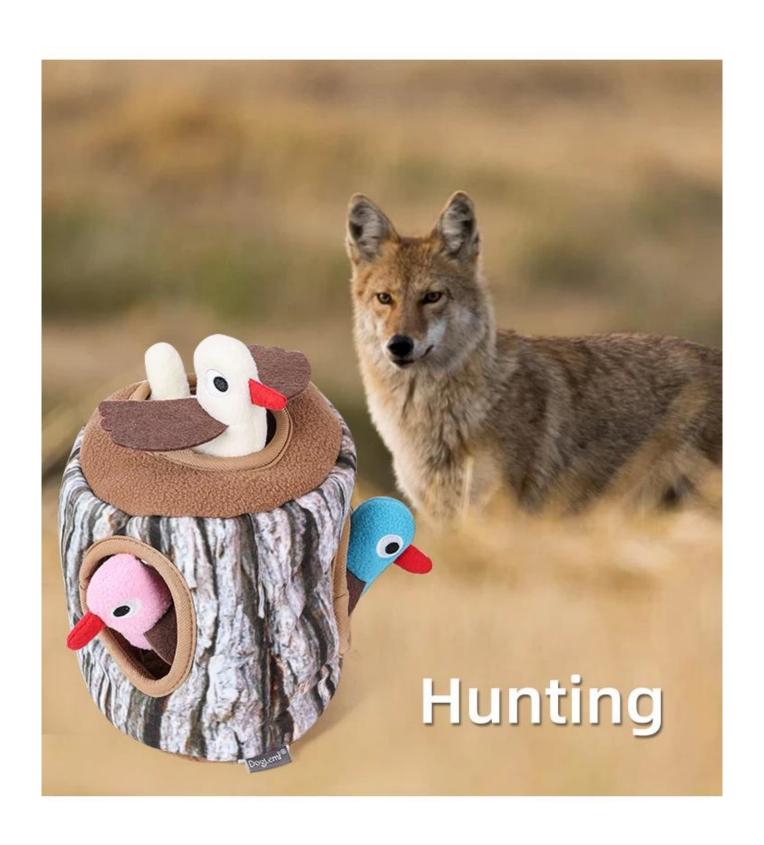

#### **Product function / characteristics:**

- 1. HIDE & HUNT : The hide toys inside each dog puzzle to attract your dogs for hours of fun ! let your dog's natural hunting instincts kick in.
- $2.FUN\ TO\ PLAY: Take\ the\ squeaky\ plush\ toys\ out\ and\ lanch\ them\ for\ a\ fetch\ game\ ,\ let\ your\ dogs\ bring\ them\ back\ to\ the\ puzzle\ ,\ interactive$
- 3. SNUFFLE TRAINING : we can hide treats or kibble inside the pockets of toys to increase interest for your dogs , and starts nosework hunting
- 4. PLAY IT SAFE: No toy is indestructible. Do not leave toys with unsupervised pets. Remove and replace toy if damaged.

# Attracts your dog's attention to hunt the birds

HIDE & HUNT : The hide toys inside each dog puzzle to attract your dogs for hours of fun! let your dog's natural hunting instincts kick in

FUN TO PLAY : Take the squeaky plush toys out and lanch them for a fetch game , let your dogs bring them back to the puzzle , interactive