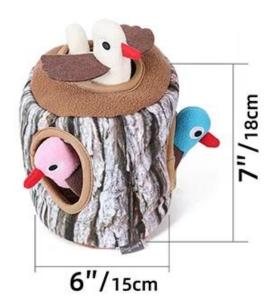

## DOG IQ TOY "Tree Stump Bird House"

# Product information

Brand: DogLemi

Name: DOG IQ TOY "Tree Stump Bird House"

Item NO: PD60096

Size: 6\*6\*7 inch

Color: Brown

Material: Fleece