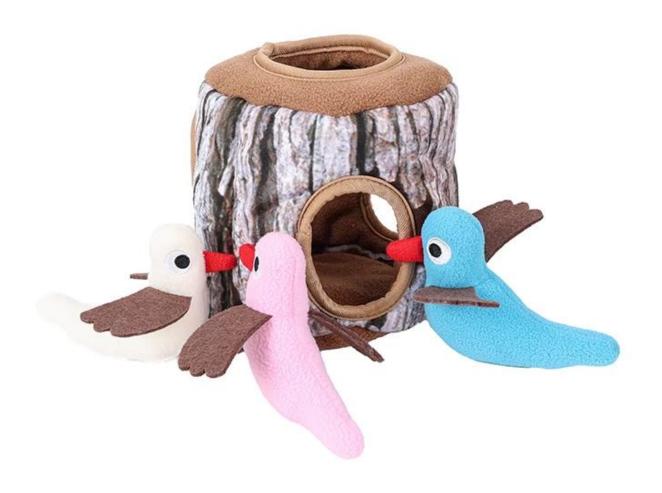

## DOG IQ TOY "Tree Stump Bird House"

# Attracts your dog's attention to hunt the birds

HIDE & HUNT : The hide toys inside each dog puzzle to attract your dogs for hours of fun! let your dog's natural hunting instincts kick in

FUN TO PLAY : Take the squeaky plush toys out and lanch them for a fetch game , let your dogs bring them back to the puzzle , interactive

# Product information

Brand: DogLemi

Name: DOG IQ TOY "Tree Stump Bird House"

Item NO: PD60096

Size: 6\*6\*7 inch

Color: Brown

Material: Fleece

## With squeaker inside each worm