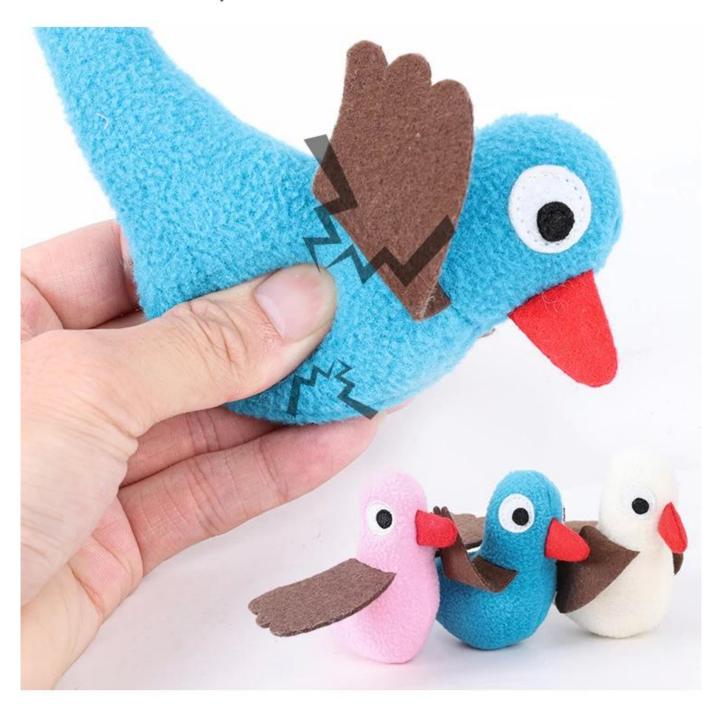

e pockets of toys to increase interest for your dogs , and starts nosework hunting
- 4. PLAY IT SAFE: No toy is indestructible. Do not leave toys with unsupervised pets. Remove and replace toy if damaged.

## DOG IQ TOY "Tree Stump Bird House"





# Attracts your dog's attention to hunt the birds



HIDE & HUNT : The hide toys inside each dog puzzle to attract your dogs for hours of fun! let your dog's natural hunting instincts kick in

FUN TO PLAY : Take the squeaky plush toys out and lanch them for a fetch game , let your dogs bring them back to the puzzle , interactive





# Product information



Brand: DogLemi

Name: DOG IQ TOY "Tree Stump Bird House"

Item NO: PD60096

Size: 6\*6\*7 inch

Color: Brown

Material: Fleece



### Soft fleece outer



## With squeaker inside each worm



# Model display