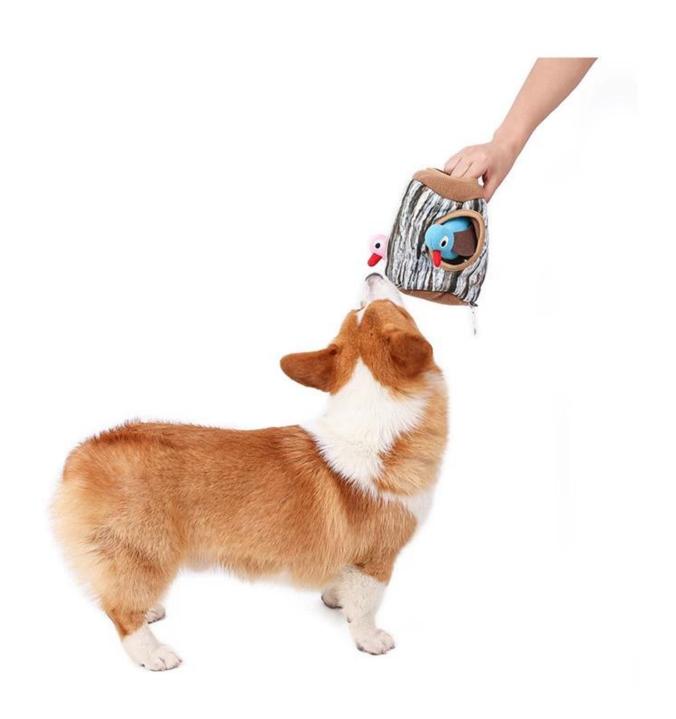

#### Dog hide and seek toy

#### **Product function / characteristics:**

- 1. HIDE & HUNT : The hide toys inside each dog puzzle to attract your dogs for hours of fun ! let your dog's natural hunting instincts kick in.
- $2.FUN\ TO\ PLAY: Take\ the\ squeaky\ plush\ toys\ out\ and\ lanch\ them\ for\ a\ fetch\ game\ ,\ let\ your\ dogs\ bring\ them\ back\ to\ the\ puzzle\ ,\ interactive$
- 3. SNUFFLE TRAINING : we can hide treats or kibble inside the pockets of toys to increase interest for your dogs , and starts nosework hunting
- 4. PLAY IT SAFE: No toy is indestructible. Do not leave toys with unsupervised pets. Remove and replace toy if damaged.

# Attracts your dog's attention to hunt the birds

HIDE & HUNT : The hide toys inside each dog puzzle to attract your dogs for hours of fun! let your dog's natural hunting instincts kick in

FUN TO PLAY : Take the squeaky plush toys out and lanch them for a fetch game , let your dogs bring them back to the puzzle , interactive

# Model display