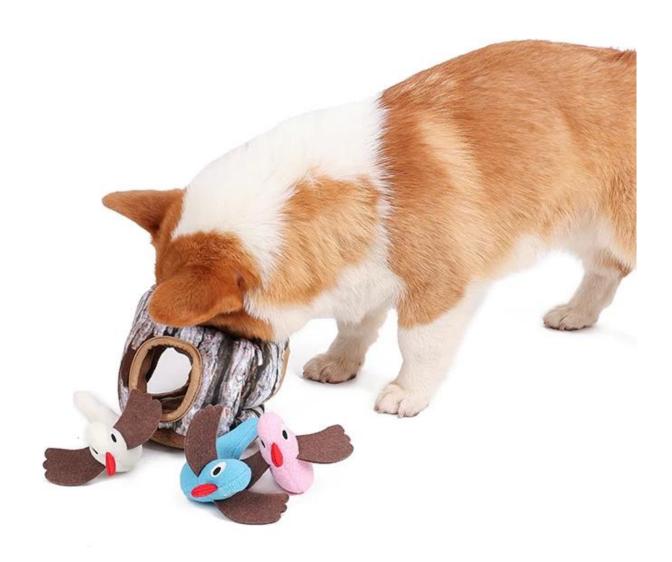

#### **Product function / characteristics:**

- 1. HIDE & HUNT : The hide toys inside each dog puzzle to attract your dogs for hours of fun ! let your dog's natural hunting instincts kick in.
- $2.FUN\ TO\ PLAY: Take\ the\ squeaky\ plush\ toys\ out\ and\ lanch\ them\ for\ a\ fetch\ game\ ,\ let\ your\ dogs\ bring\ them\ back\ to\ the\ puzzle\ ,\ interactive$
- 3. SNUFFLE TRAINING : we can hide treats or kibble inside the pockets of toys to increase interest for your dogs , and starts nosework hunting
- 4. PLAY IT SAFE: No toy is indestructible. Do not leave toys with unsupervised pets. Remove and replace toy if damaged.

# Attracts your dog's attention to hunt the birds

HIDE & HUNT : The hide toys inside each dog puzzle to attract your dogs for hours of fun! let your dog's natural hunting instincts kick in

FUN TO PLAY : Take the squeaky plush toys out and lanch them for a fetch game , let your dogs bring them back to the puzzle , interactive