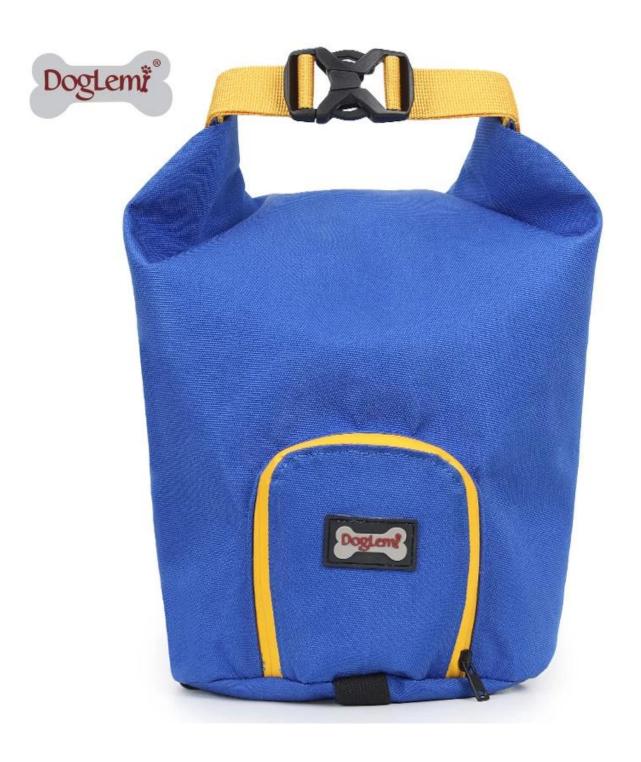

## Dog Food Travel Bag

## **Product function/feature:**

- 1. KEEPS DOG FOOD FRESH, DRY, AND FREE OF BUGS: Keep your pet's kibble or food fresh while traveling;
- 2. WATERPROOF: water resistant outside , and waterproof inside , and secure roll top keep kibble dry and free of bugs;
- 3. LARGE CAPACITY: this dog food travel container can fill up to 6 pounds  $\square 2.7 \text{kg}$ ) of dry Food or kibble at a time, with roll up design to keep this bag flexible size;
- 4. EASY CARRY HANDLE: a roll-top handle for easy way to carry with plastic buckle. lightweight and durable.
- 5. SHORTCUT OPENING PART: front small opening pocket with zipper, easy to take out the kibbles
- 6. HOLDS DOG BOWL : with 2 elastic bands on the bottom to hold the foldable dog bowls , convenient to travel . (bowl is not included )