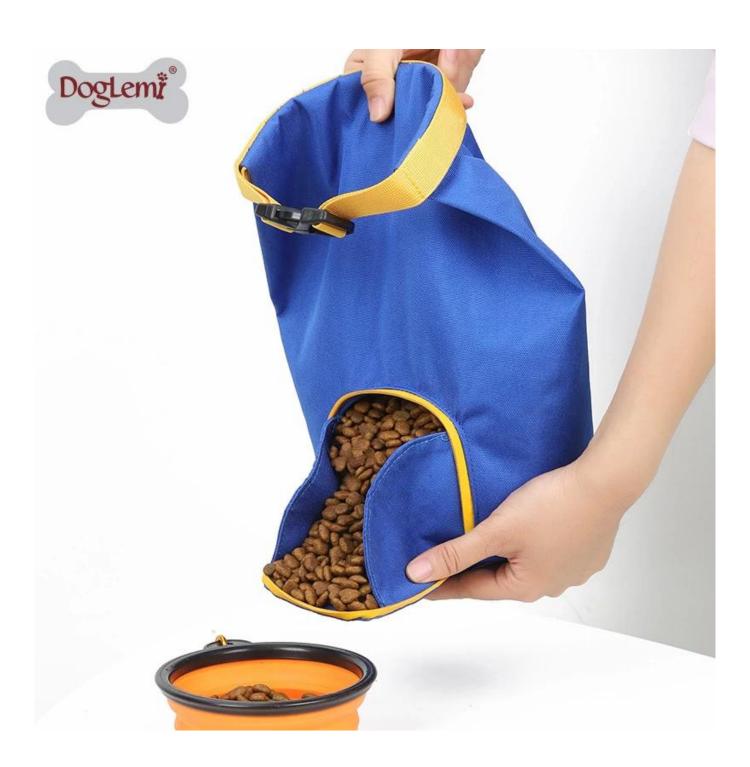

## Dog Food Travel Bag

## **Product function/feature:**

- 1. KEEPS DOG FOOD FRESH, DRY, AND FREE OF BUGS: Keep your pet's kibble or food fresh while traveling;
- 2. WATERPROOF: water resistant outside , and waterproof inside , and secure roll top keep kibble dry and free of bugs;
- 3. LARGE CAPACITY: this dog food travel container can fill up to 6 pounds  $\square 2.7 \text{kg}$ ) of dry Food or kibble at a time, with roll up design to keep this bag flexible size;
- 4. EASY CARRY HANDLE: a roll-top handle for easy way to carry with plastic buckle. lightweight and durable.
- 5. SHORTCUT OPENING PART: front small opening pocket with zipper, easy to take out the kibbles
- 6. HOLDS DOG BOWL : with 2 elastic bands on the bottom to hold the foldable dog bowls , convenient to travel . (bowl is not included )