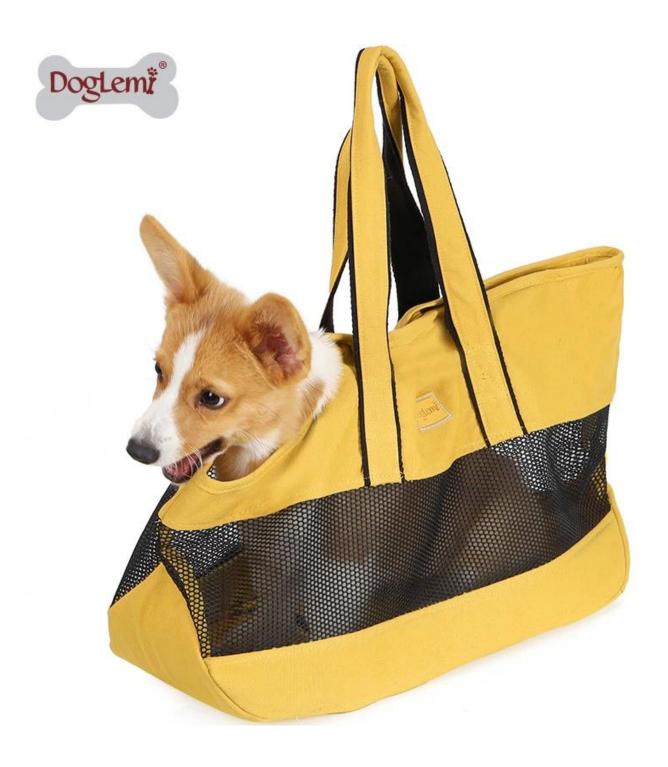

## Dog Carrier Bag

## **Product features/features:**

- 1. LIGHT & BREATHABLE : ☐ made of soft canvas fabric with breathable mesh, super light in weigh;
- 2.ENTRANCE FOR PET HEAD: Pets can stick out their heads on the pet carrier bag, which your pet could breathe fresh air and enjoy the view.

Pets are always curious, and this design perfectly matches their nature. Meanwhile, the interaction between the sma

- 3.SAFETY: Attach dog leash hook inside prevents your dog jumping out.
- 4. REMOVABLE CUSHION: The inner is removable for washing by machine

Max Weight of Pets: 10kg

NOTES: It is suitable for small sized dogs & cats. Teddy, Poodle, Teacup dogs, Bull terrier, small and medium large cats etc.

Easy to Carry: Shoulder bag allows you to carry small dog & small and medium large cat at anywhere any time.