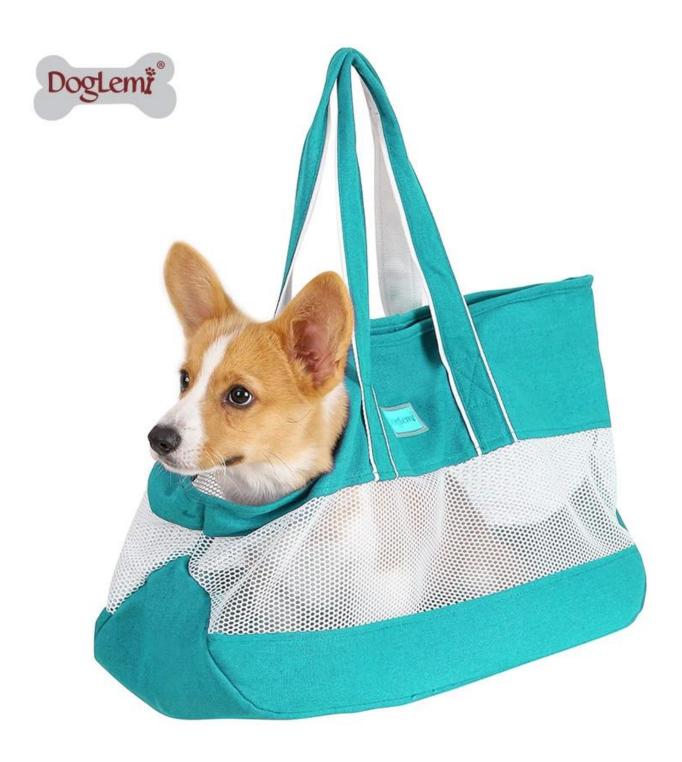

## Dog Carrier Bag

## **Product features/features:**

- 1. LIGHT & BREATHABLE : ☐ made of soft canvas fabric with breathable mesh, super light in weigh;
- 2.ENTRANCE FOR PET HEAD: Pets can stick out their heads on the pet carrier bag, which your pet could breathe fresh air and enjoy the view.

Pets are always curious, and this design perfectly matches their nature. Meanwhile, the interaction between the sma

- 3.SAFETY: Attach dog leash hook inside prevents your dog jumping out.
- 4. REMOVABLE CUSHION: The inner is removable for washing by machine

Max Weight of Pets: 10kg

NOTES: It is suitable for small sized dogs & cats. Teddy, Poodle, Teacup dogs, Bull terrier, small and medium large cats etc.

Easy to Carry: Shoulder bag allows you to carry small dog & small and medium large cat at anywhere any time.