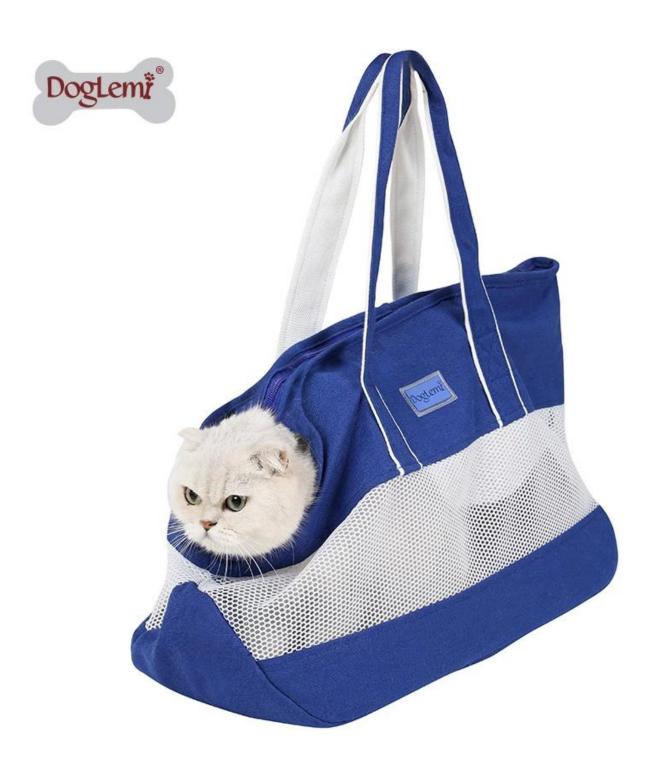

## Dog Carrier Bag

## **Product features/features:**

- 1. LIGHT & BREATHABLE : ☐ made of soft canvas fabric with breathable mesh, super light in weigh;
- 2.ENTRANCE FOR PET HEAD: Pets can stick out their heads on the pet carrier bag, which your pet could breathe fresh air and enjoy the view.

Pets are always curious, and this design perfectly matches their nature. Meanwhile, the interaction between the sma

- 3.SAFETY: Attach dog leash hook inside prevents your dog jumping out.
- 4. REMOVABLE CUSHION: The inner is removable for washing by machine

Max Weight of Pets: 10kg

NOTES: It is suitable for small sized dogs & cats. Teddy, Poodle, Teacup dogs, Bull terrier, small and medium large cats etc.

Easy to Carry: Shoulder bag allows you to carry small dog & small and medium large cat at anywhere any time.