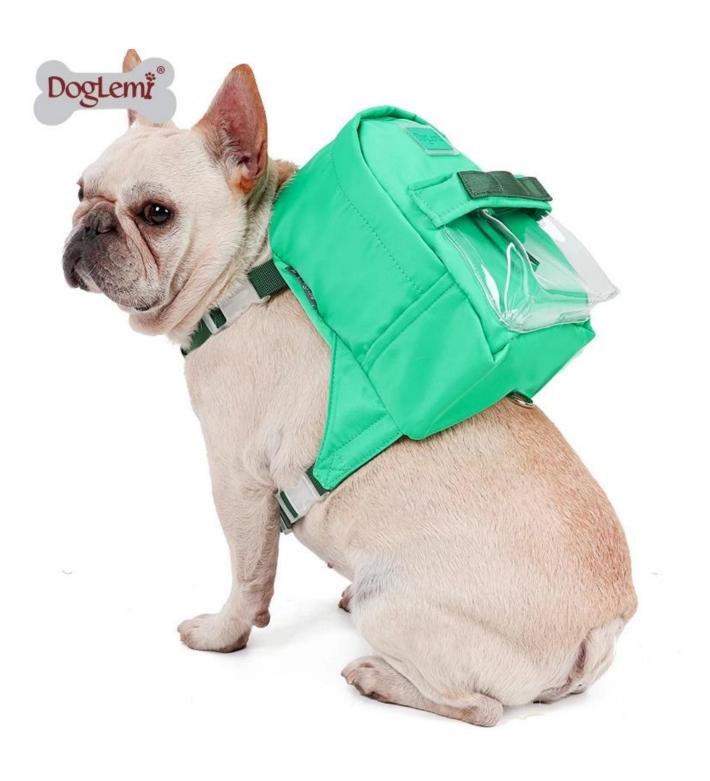

## Dog Backpack Harness

## **Product features/features:**

- 1. FUNCTIONAL: can use as normal dog harness for outdoor walking, or carrier bag for travelling;
- 2. FASHION : this backpack is light and trendy design with transparent pocket and delicated sewing;
- $3. \ ADJUSTABLE: neck and chest size is adjustable with plastic buckle, can fit for different dog breeds;$
- $4.\ DOUBLE\ D\ RINGS:\ with\ 2\ D\ rings$  , one in front , another in the back for better control of your dog while walking;
- 5. EASY ON/OFF: just 2 steps to put this dog harness backpack on or off with buckles, then adjust the sizes with the plastic slider;