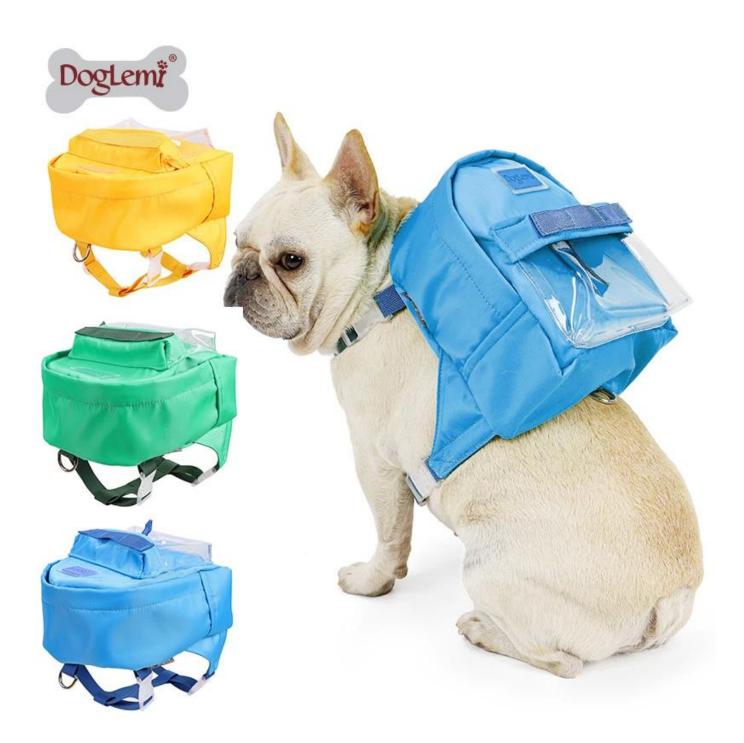

## Dog Backpack Harness

## **Product features/features:**

- 1. FUNCTIONAL: can use as normal dog harness for outdoor walking, or carrier bag for travelling;
- 2. FASHION : this backpack is light and trendy design with transparent pocket and delicated sewing;
- $3. \ ADJUSTABLE: neck and chest size is adjustable with plastic buckle, can fit for different dog breeds;$
- $4.\ DOUBLE\ D\ RINGS:\ with\ 2\ D\ rings$  , one in front , another in the back for better control of your dog while walking;
- 5. EASY ON/OFF: just 2 steps to put this dog harness backpack on or off with buckles, then adjust the sizes with the plastic slider;