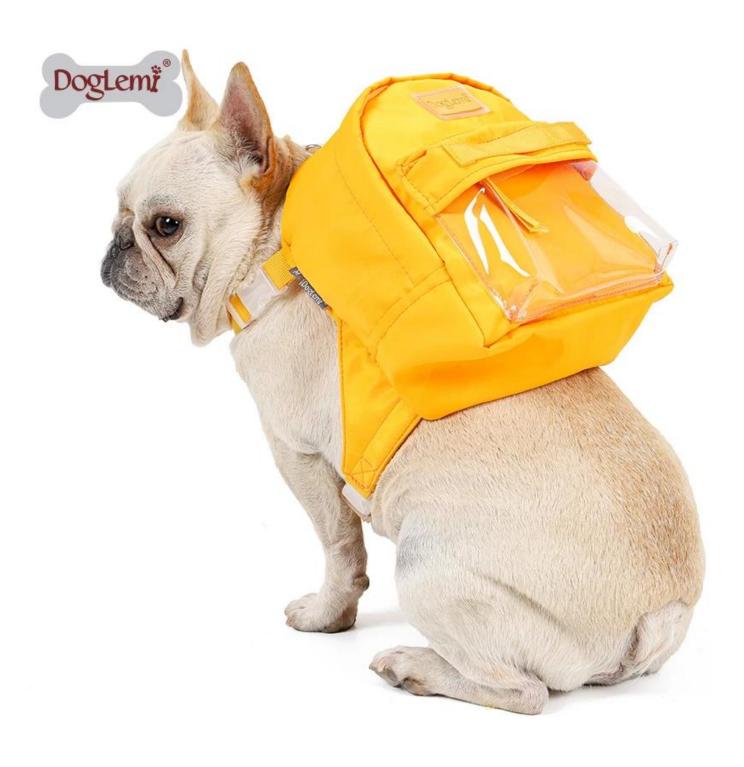

## Dog Backpack Harness

## **Product features/features:**

- 1. FUNCTIONAL: can use as normal dog harness for outdoor walking, or carrier bag for travelling;
- 2. FASHION : this backpack is light and trendy design with transparent pocket and delicated sewing;
- $3. \ ADJUSTABLE: neck and chest size is adjustable with plastic buckle, can fit for different dog breeds;$
- $4.\ DOUBLE\ D\ RINGS:\ with\ 2\ D\ rings$  , one in front , another in the back for better control of your dog while walking;
- 5. EASY ON/OFF: just 2 steps to put this dog harness backpack on or off with buckles, then adjust the sizes with the plastic slider;