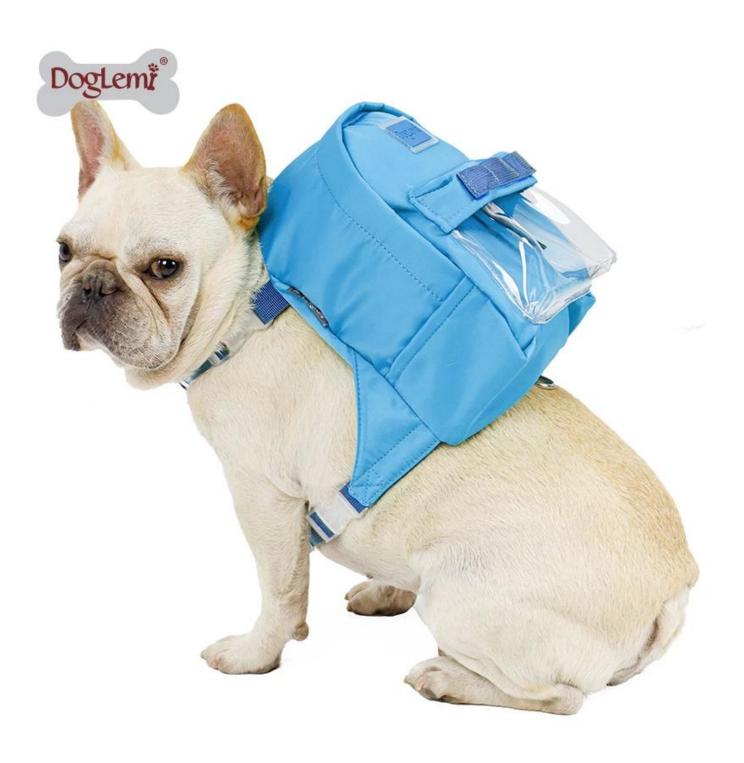

## Dog Backpack Harness

## **Product features/features:**

- 1. FUNCTIONAL: can use as normal dog harness for outdoor walking, or carrier bag for travelling;
- 2. FASHION : this backpack is light and trendy design with transparent pocket and delicated sewing;
- $3. \ ADJUSTABLE: neck and chest size is adjustable with plastic buckle, can fit for different dog breeds;$
- $4.\ DOUBLE\ D\ RINGS:\ with\ 2\ D\ rings$  , one in front , another in the back for better control of your dog while walking;
- 5. EASY ON/OFF: just 2 steps to put this dog harness backpack on or off with buckles, then adjust the sizes with the plastic slider;