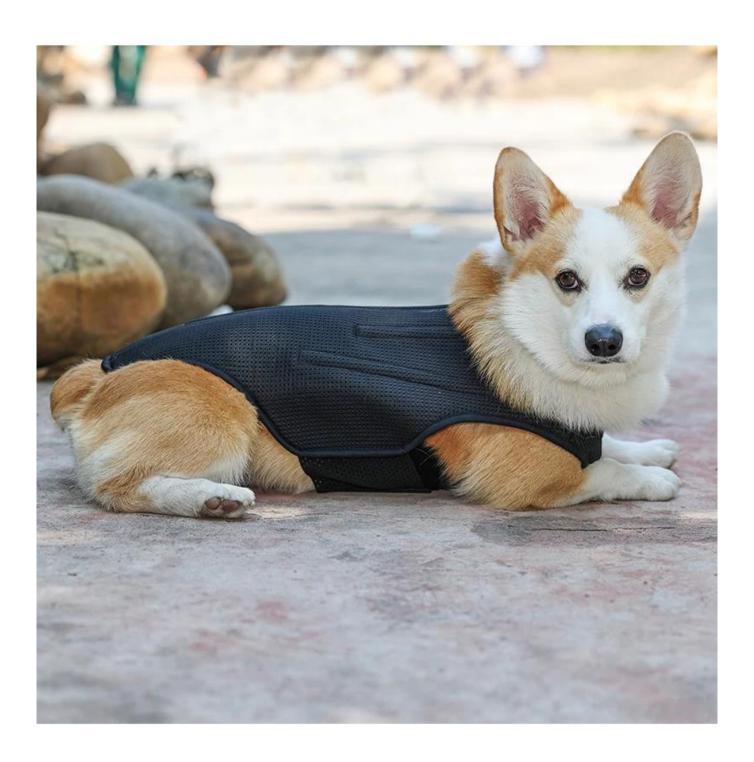

### Dog IVDD Back Brace Vest

#### **Product features / Features:**

- 1. [Functionality] Ideal back brace for dogs with IVDD or other back pain. Suitable for Surgical Recovery, Relief and Rehabilitation from IVDD or other spine problems.
- 2.[Supportive] The built-in Medical splint supports the spine and chest. It gives a rigid structure and framework to the brace. It runs the length of dogs' body and stabilizes the spine not twisting or turning.
- 3.[Materials] Made of breathable Mesh Fabric, comfortable for your dogs and durable for using.
- 4.[Design] Hook-and-loop fastener on belly and Elastic band for rear limbs make it easy on and off. 360 degree integrated wrapping for dogs' spine. Pliable Metal bars support the framework, taking care of dogs backbone.

## What is Back Support Vest for ?

- Keeps your dog's back supported, IVDD Ortho Support, back pain or spinal nerve dysfunction.
- With medical splints in the back and abdomen to provide support and stability to the spine
- Great help for prevention to IVDD

## Details display

Elastic neckline for easy and comfortable wearing

5 Medical splints, firm enough to support spine

Soft Breathable Mesh, comfortable for your dogs

Better fit on body

Minimalistic Slider for adjustable using