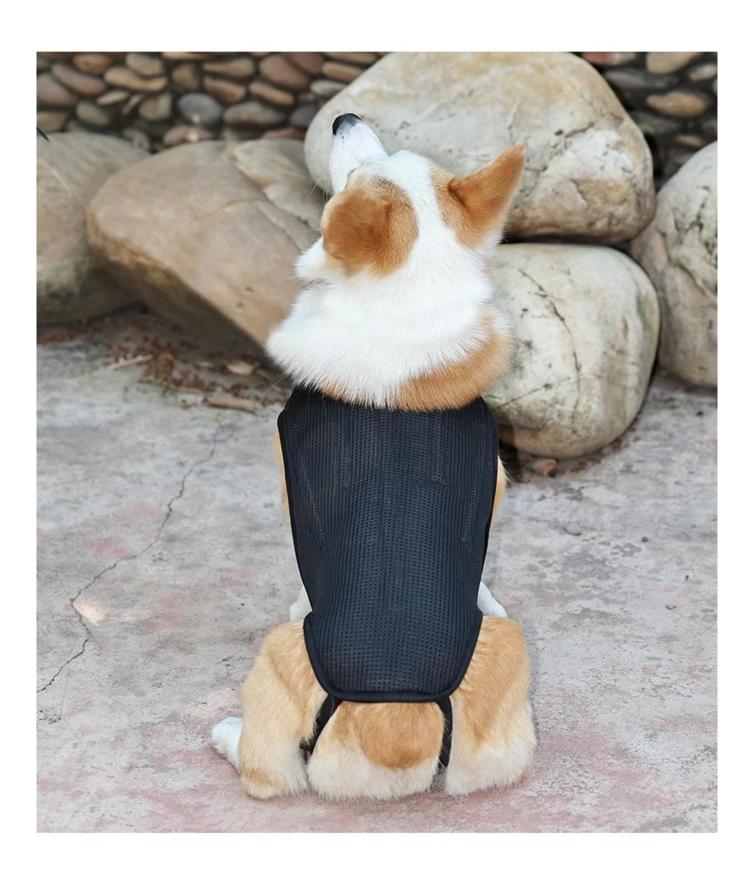

#### **Product features / Features:**

- 1. [Functionality] Ideal back brace for dogs with IVDD or other back pain. Suitable for Surgical Recovery, Relief and Rehabilitation from IVDD or other spine problems.
- 2.[Supportive] The built-in Medical splint supports the spine and chest. It gives a rigid structure and framework to the brace. It runs the length of dogs' body and stabilizes the spine not twisting or turning.
- 3.[Materials] Made of breathable Mesh Fabric, comfortable for your dogs and durable for using.
- 4.[Design] Hook-and-loop fastener on belly and Elastic band for rear limbs make it easy on and off. 360 degree integrated wrapping for dogs' spine. Pliable Metal bars support the framework, taking care of dogs backbone.

## Details display

Elastic neckline for easy and comfortable wearing

5 Medical splints, firm enough to support spine

Soft Breathable Mesh, comfortable for your dogs

Better fit on body

Minimalistic Slider for adjustable using