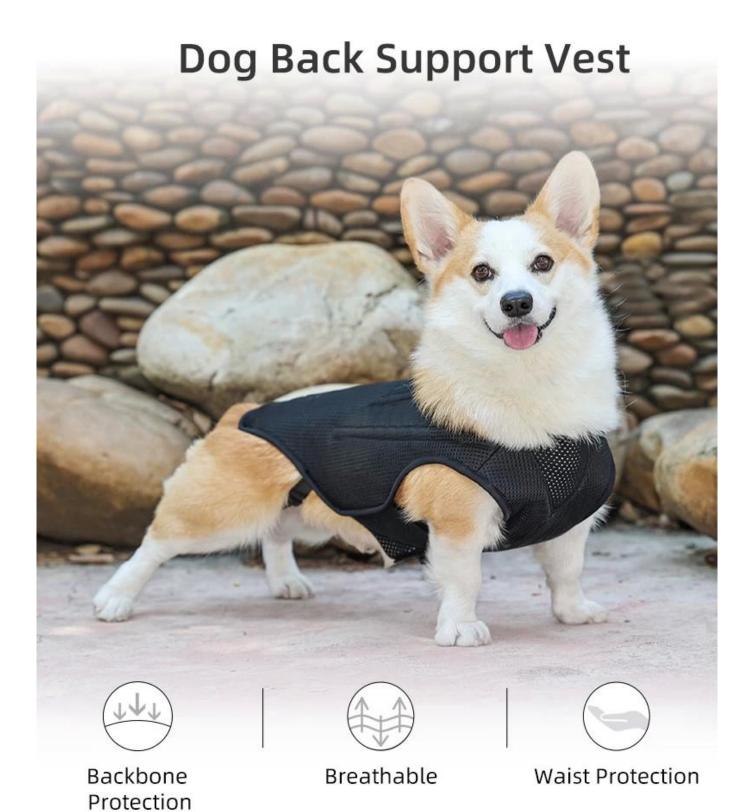

### Dog IVDD Back Brace Vest

#### **Product features / Features:**

- 1. [Functionality] Ideal back brace for dogs with IVDD or other back pain. Suitable for Surgical Recovery, Relief and Rehabilitation from IVDD or other spine problems.
- 2.[Supportive] The built-in Medical splint supports the spine and chest. It gives a rigid structure and framework to the brace. It runs the length of dogs' body and stabilizes the spine not twisting or turning.
- 3.[Materials] Made of breathable Mesh Fabric, comfortable for your dogs and durable for using.
- 4.[Design] Hook-and-loop fastener on belly and Elastic band for rear limbs make it easy on and off. 360 degree integrated wrapping for dogs' spine. Pliable Metal bars support the framework, taking care of dogs backbone.

## What is Back Support Vest for ?

- Keeps your dog's back supported, IVDD Ortho Support, back pain or spinal nerve dysfunction.
- With medical splints in the back and abdomen to provide support and stability to the spine
- Great help for prevention to IVDD