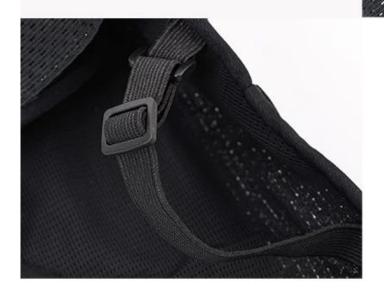

#### **Product features / Features:**

- 1. [Functionality] Ideal back brace for dogs with IVDD or other back pain. Suitable for Surgical Recovery, Relief and Rehabilitation from IVDD or other spine problems.
- 2.[Supportive] The built-in Medical splint supports the spine and chest. It gives a rigid structure and framework to the brace. It runs the length of dogs' body and stabilizes the spine not twisting or turning.
- 3.[Materials] Made of breathable Mesh Fabric, comfortable for your dogs and durable for using.
- 4.[Design] Hook-and-loop fastener on belly and Elastic band for rear limbs make it easy on and off. 360 degree integrated wrapping for dogs' spine. Pliable Metal bars support the framework, taking care of dogs backbone.

## Details display

Elastic neckline for easy and comfortable wearing

5 Medical splints, firm enough to support spine

Soft Breathable Mesh, comfortable for your dogs

Better fit on body

Minimalistic Slider for adjustable using