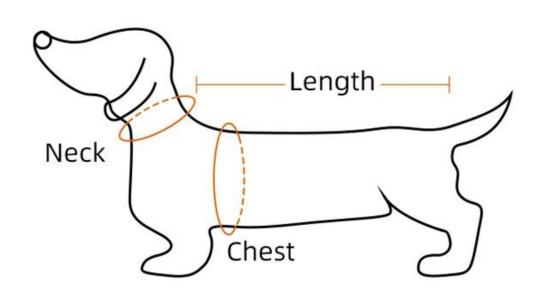

# Product information

Brand: DogLemi Name: Dog Back Support Vest

Item NO: PD10058 Size: S/M/L

Color: Black

| Size | Neck  | Chest      | Length |
|------|-------|------------|--------|
| S    | 10.6" | 16.5-18.9" | 11.4"  |
| М    | 11.8" | 21.3-23.2" | 13.0"  |
| L    | 14.6" | 24.0-29.1" | 15.4"  |