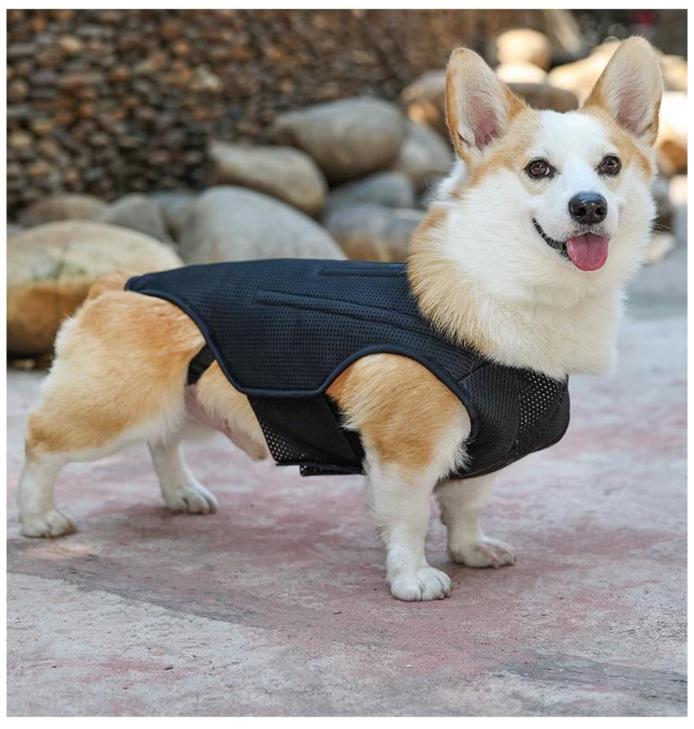

## Details display

Elastic neckline for easy and comfortable wearing

5 Medical splints, firm enough to support spine

Soft Breathable Mesh, comfortable for your dogs

Better fit on body

Minimalistic Slider for adjustable using