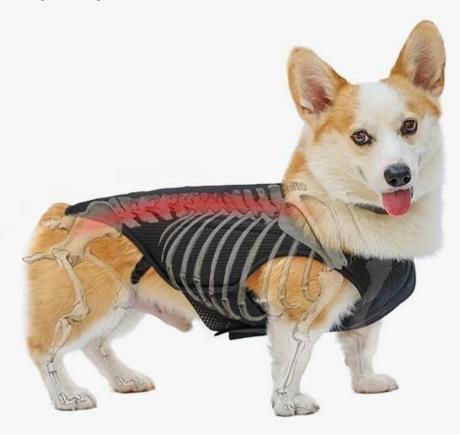

#### **Product features / Features:**

- 1. [Functionality] Ideal back brace for dogs with IVDD or other back pain. Suitable for Surgical Recovery, Relief and Rehabilitation from IVDD or other spine problems.
- 2.[Supportive] The built-in Medical splint supports the spine and chest. It gives a rigid structure and framework to the brace. It runs the length of dogs' body and stabilizes the spine not twisting or turning.
- 3.[Materials] Made of breathable Mesh Fabric, comfortable for your dogs and durable for using.
- 4.[Design] Hook-and-loop fastener on belly and Elastic band for rear limbs make it easy on and off. 360 degree integrated wrapping for dogs' spine. Pliable Metal bars support the framework, taking care of dogs backbone.

## What is Back Support Vest for ?

- Keeps your dog's back supported, IVDD Ortho Support, back pain or spinal nerve dysfunction.
- With medical splints in the back and abdomen to provide support and stability to the spine
- Great help for prevention to IVDD