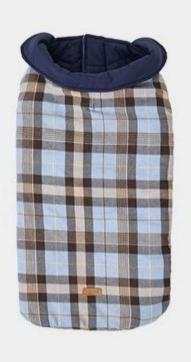

## PRODUCT INFORMATION

NAME

Classic Checked Dog Jacket (PD10064)

MATERIAL

Nylon+Polyester

**COLORS** 

Blue/Orange /Beige /Pink

SIZE