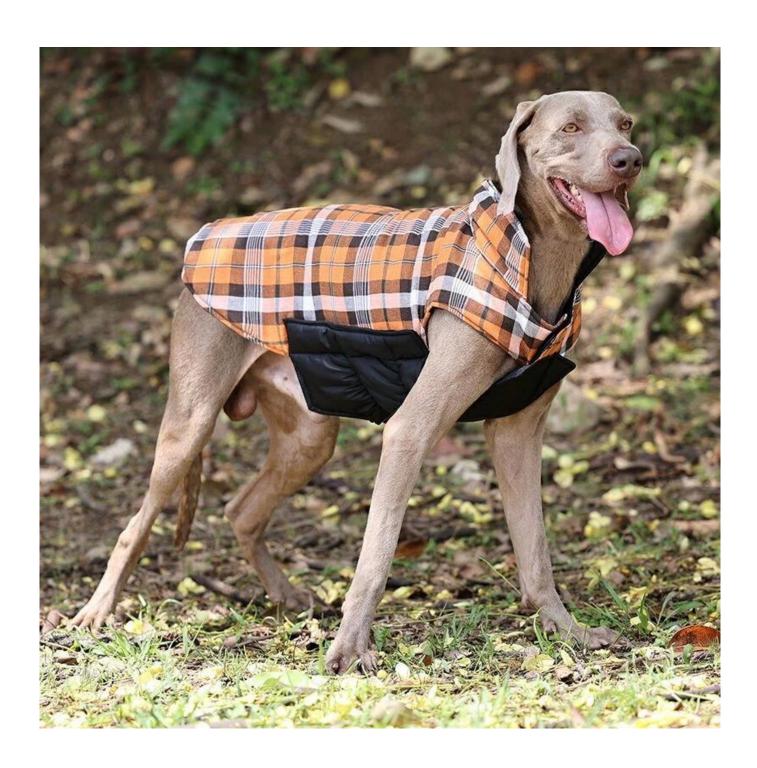

Direct factory dog costume waterproof plaid clothes of large dog costume for dog winter clothes

## PRODUCT INFORMATION

NAME

Classic Checked Dog Jacket (PD10064)

MATERIAL

Nylon+Polyester

**COLORS** 

Blue/Orange /Beige /Pink

SIZE