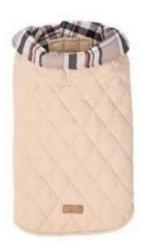

## PRODUCT INFORMATION

NAME

Classic Checked Dog Jacket (PD10064)

MATERIAL

Nylon+Polyester

**COLORS** 

Blue/Orange /Beige /Pink

SIZE