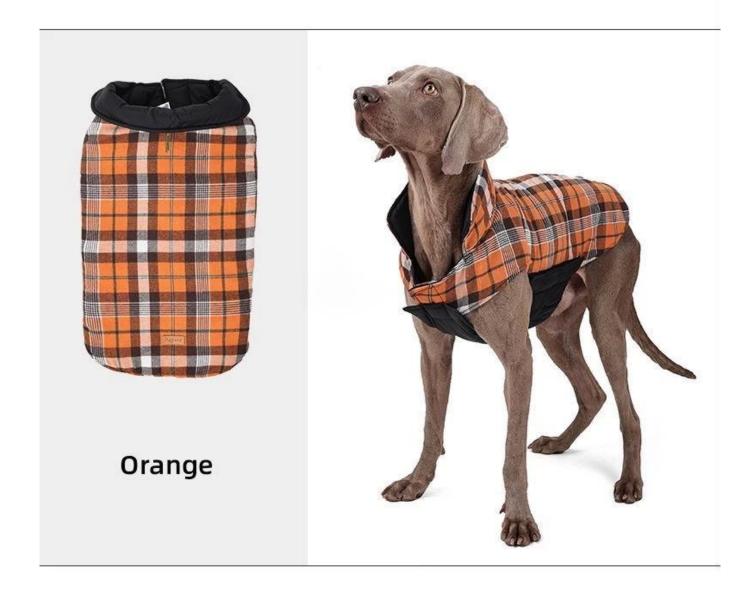

## PRODUCT INFORMATION

NAME

Classic Checked Dog Jacket (PD10064)

MATERIAL

Nylon+Polyester

**COLORS** 

Blue/Orange /Beige /Pink

SIZE

XS/S/M/L/XL/2XL/3XL

Blue