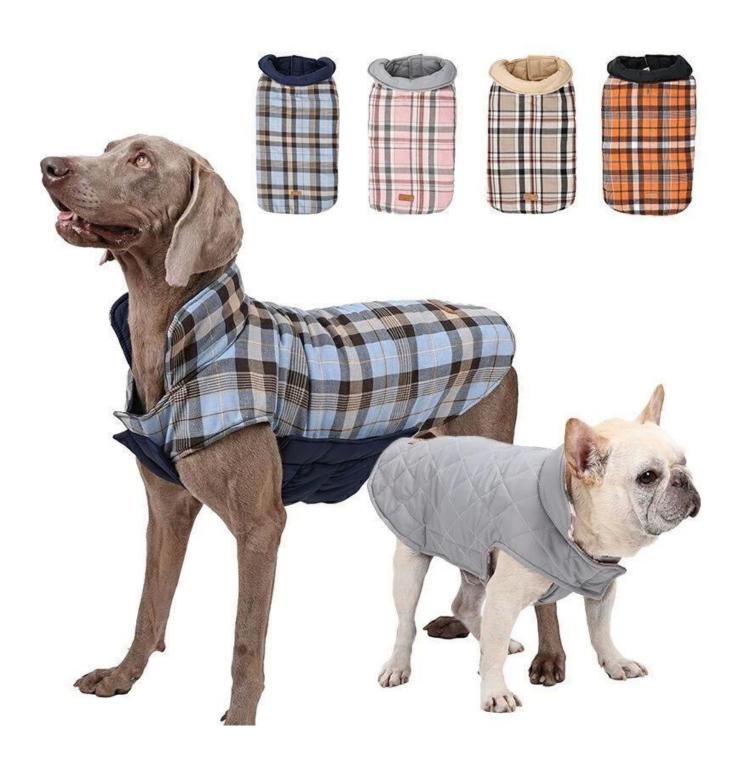

## PRODUCT INFORMATION

NAME

Classic Checked Dog Jacket (PD10064)

MATERIAL

Nylon+Polyester

**COLORS** 

Blue/Orange /Beige /Pink

SIZE

XS/S/M/L/XL/2XL/3XL

Blue