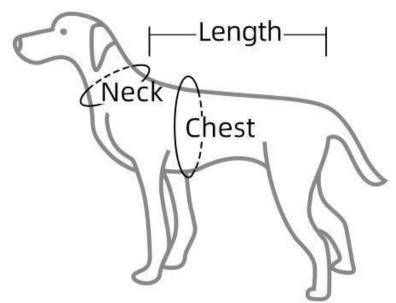

## **PRODUCT COLORS**

| Size | Neck       | Chest               | Length     |
|------|------------|---------------------|------------|
| XS   | 28cm/11.0" | 34-40cm/13.4-15.7"  | 26cm/10.2" |
| S    | 30cm/11.8" | 40-48cm/15.7-18.9"  | 32cm/12.6" |
| M    | 36cm/14.2" | 48-54cm/18.9-21.3"  | 36cm/14.2" |
| L    | 40cm/15.7" | 56-66cm/22-26"      | 40cm/15.7" |
| XL   | 46cm/18.1" | 62-72cm/24.4-28.3"  | 45cm/17.7" |
| 2XL  | 52cm/20.5" | 68-80cm/26.8-31.5"  | 52cm/20.5" |
| 3XL  | 60cm/23.6" | 88-104cm/34.6-40.9" | 59cm/23.2" |