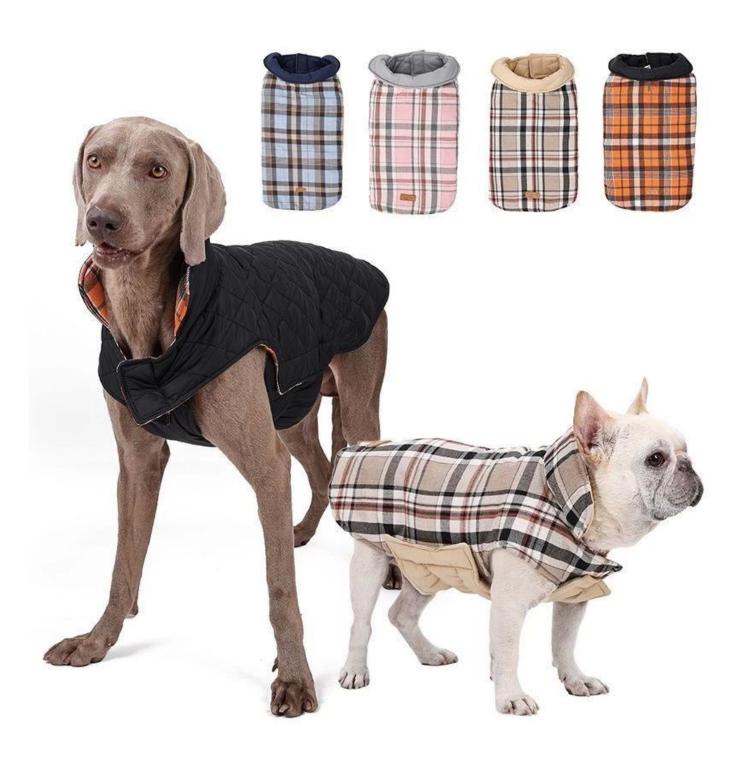

## PRODUCT INFORMATION

NAME

Classic Checked Dog Jacket (PD10064)

MATERIAL

Nylon+Polyester

**COLORS** 

Blue/Orange /Beige /Pink

SIZE

XS/S/M/L/XL/2XL/3XL

Blue