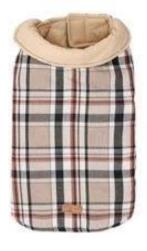

## PRODUCT INFORMATION

NAME

Classic Checked Dog Jacket (PD10064)

MATERIAL

Nylon+Polyester

**COLORS** 

Blue/Orange /Beige /Pink

SIZE