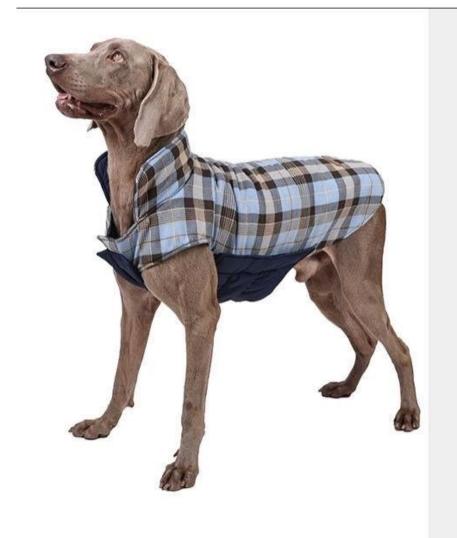

## PRODUCT INFORMATION

NAME

Classic Checked Dog Jacket (PD10064)

MATERIAL

Nylon+Polyester

**COLORS** 

Blue/Orange /Beige /Pink

SIZE