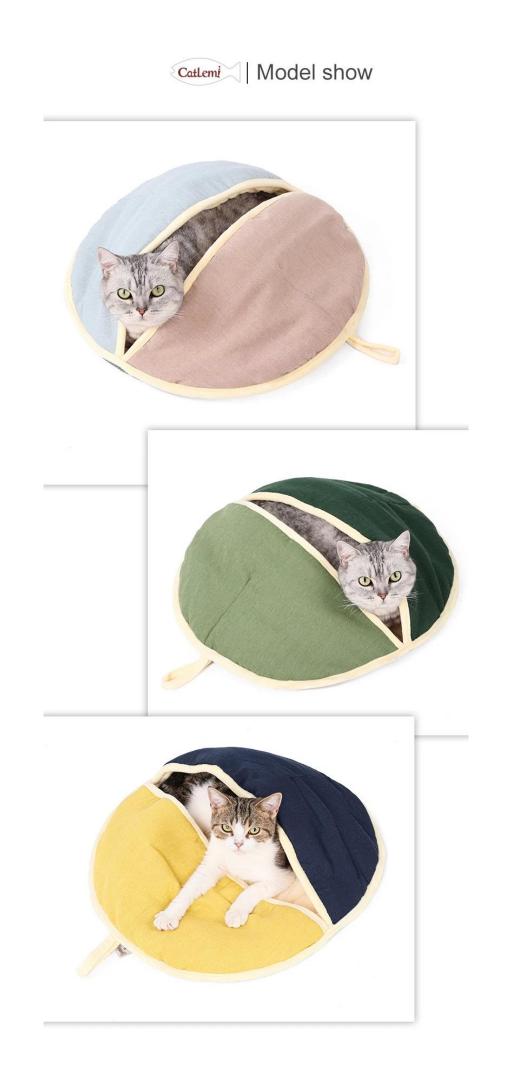

### Moon Fan Cat Cave

# Sleeping Resting Place for cats or puppies

# Soft and comfortable

Brand: DogLemi

Item NO: PD50079

Material: Polyester

Name: Moon Fan Cat Cave

Size: 19\*30 inch

Color: GREEN, YELLOW BLUE, PINK BLUE