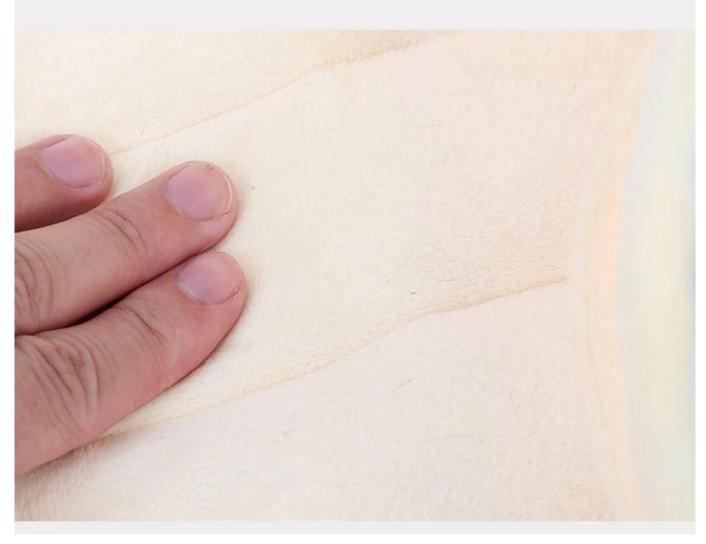

n / characteristics:**

1. COZY AND SOFT : made of linen fabric, with fully filled stuffing, warm and cozy bed for your lovely cats or dogs in winter

2. DESIGN : Moon Fan design , large space inside for your cat to sleep or lay in

3. Anti-slip bottom , keep this cave in place.

4. WASHABLE & DURABLE :Machine washable dog cat bed constructed with the most durable materials,

Cave will retain its shape with repeated cleaning and washing.

# **Moon Fan Cat Cave**

### All Seasons | Resting Place | Keep Warm



# Sleeping Resting Place for cats or puppies



# Soft and comfortable





Brand: DogLemi

Item NO: PD50079

Material: Polyester

Name: Moon Fan Cat Cave

Size: 19\*30 inch

Color: GREEN, YELLOW BLUE, PINK BLUE



### Linen fabric, thick polyester filling



## Cozy and comfortable



# with handle

## Anti-slip bottom