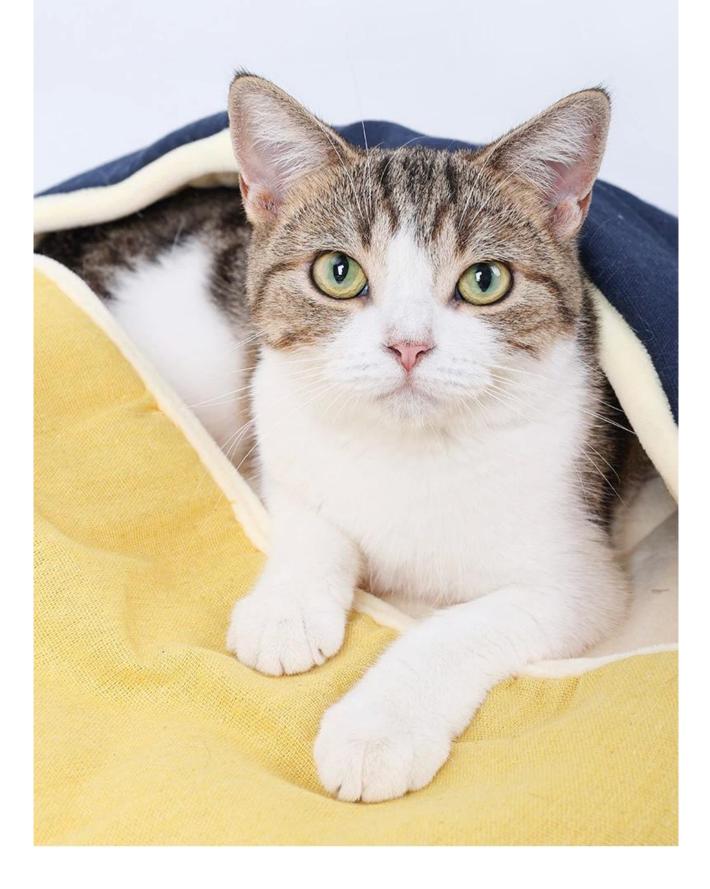

# Sleeping Resting Place for cats or puppies

### Linen fabric, thick polyester filling

## Cozy and comfortable