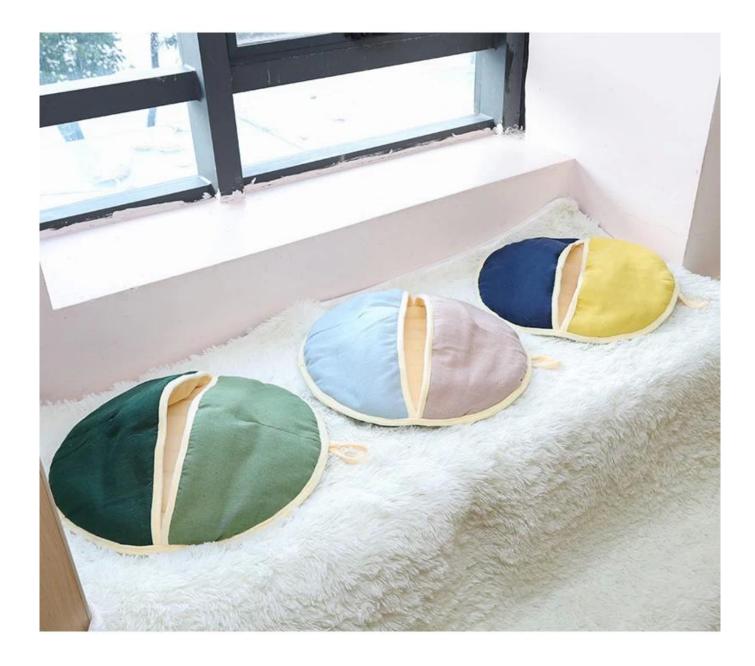

# Soft and comfortable

Brand: DogLemi

Item NO: PD50079

Material: Polyester

Name: Moon Fan Cat Cave

Size: 19\*30 inch

Color: GREEN, YELLOW BLUE, PINK BLUE

## Anti-slip bottom