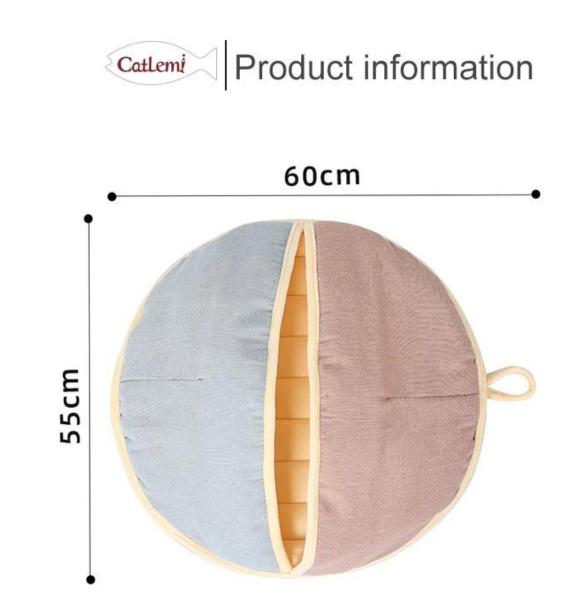

# Soft and comfortable

Brand: DogLemi

Item NO: PD50079

Material: Polyester

Name: Moon Fan Cat Cave

Size: 19\*30 inch

Color: GREEN, YELLOW BLUE, PINK BLUE