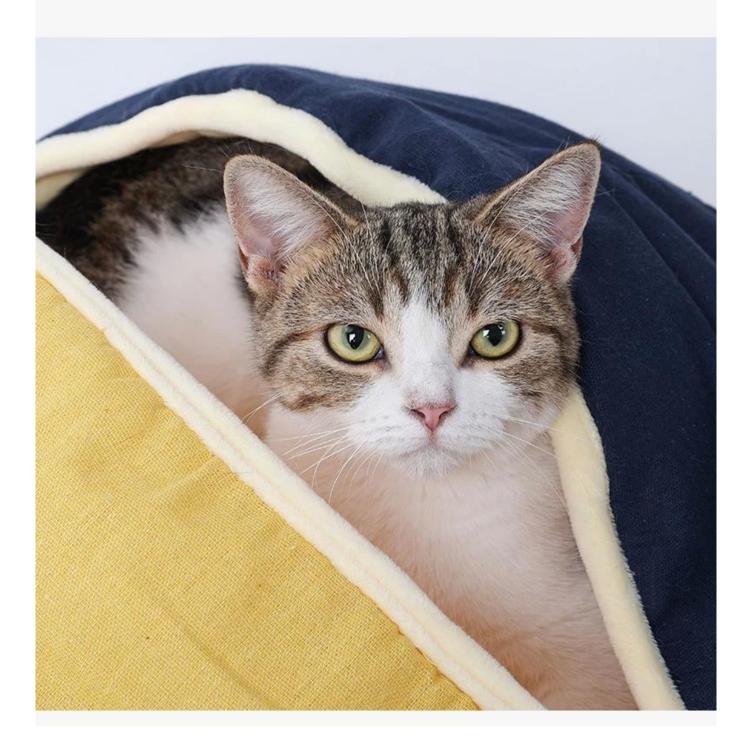

# Sleeping Resting Place for cats or puppies

### Linen fabric, thick polyester filling

## Cozy and comfortable