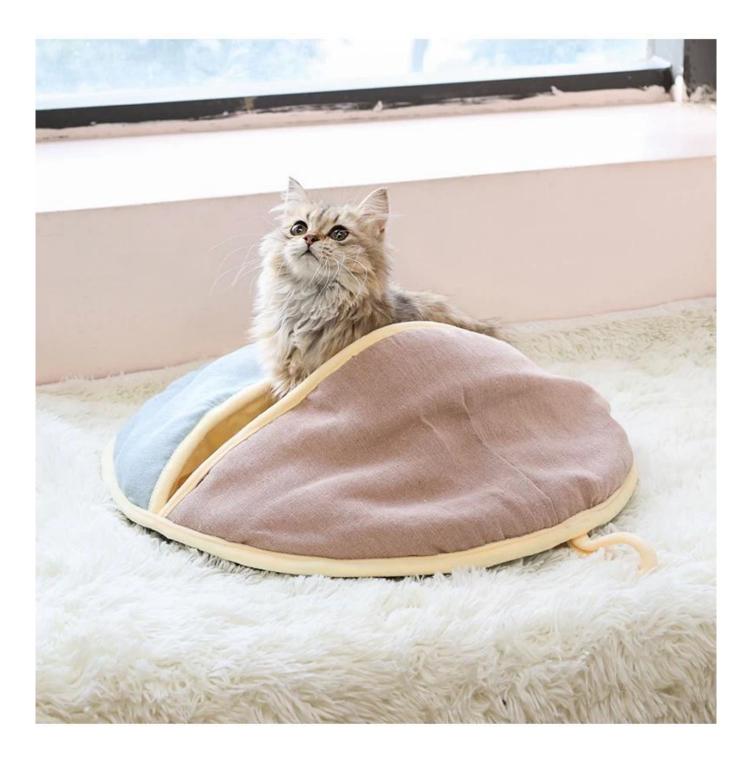

### **Product function / characteristics:**

1. COZY AND SOFT : made of linen fabric, with fully filled stuffing, warm and cozy bed for your lovely cats or dogs in winter

2. DESIGN : Moon Fan design , large space inside for your cat to sleep or lay in

# with handle