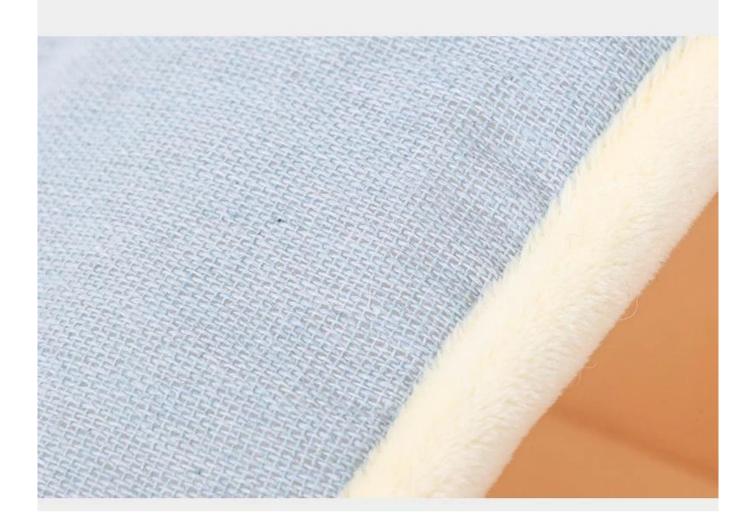

Cave

### **Product function / characteristics:**

1. COZY AND SOFT : made of linen fabric, with fully filled stuffing, warm and cozy bed for your lovely cats or dogs in winter

2. DESIGN : Moon Fan design , large space inside for your cat to sleep or lay in

3. Anti-slip bottom , keep this cave in place.

4. WASHABLE & DURABLE :Machine washable dog cat bed constructed with the most durable materials,

Cave will retain its shape with repeated cleaning and washing.

# **Moon Fan Cat Cave**

### All Seasons | Resting Place | Keep Warm



# Sleeping Resting Place for cats or puppies



# Soft and comfortable





Brand: DogLemi

Item NO: PD50079

Material: Polyester

Name: Moon Fan Cat Cave

Size: 19\*30 inch

Color: GREEN, YELLOW BLUE, PINK BLUE



### Linen fabric, thick polyester filling



## Cozy and comfortable



# with handle

## Anti-slip bottom