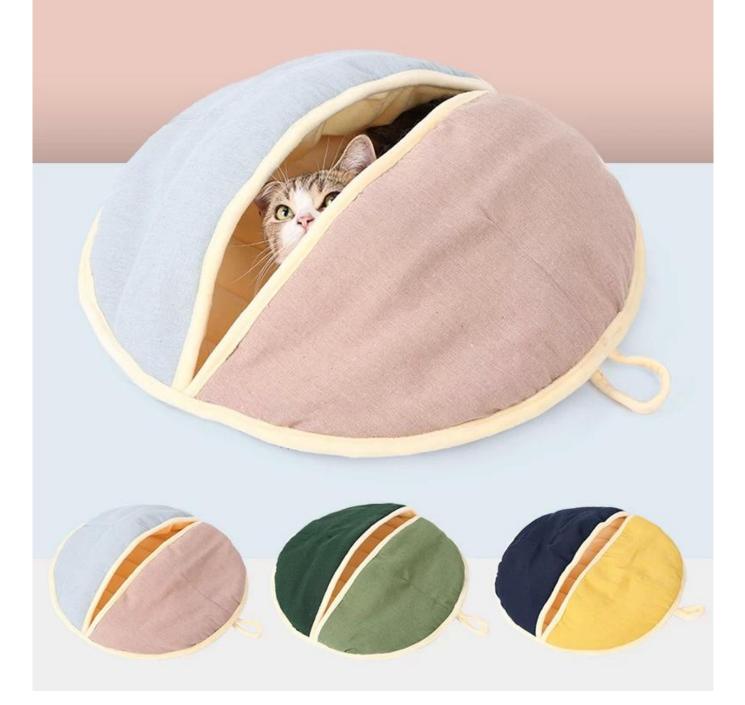

### Moon Fan Cat Cave

### **Product function / characteristics:**

1. COZY AND SOFT : made of linen fabric, with fully filled stuffing, warm and cozy bed for your lovely cats or dogs in winter

2. DESIGN : Moon Fan design , large space inside for your cat to sleep or lay in

3. Anti-slip bottom , keep this cave in place.

4. WASHABLE & DURABLE :Machine washable dog cat bed constructed with the most durable materials,

Cave will retain its shape with repeated cleaning and washing.

# Soft and comfortable

Brand: DogLemi

Item NO: PD50079

Material: Polyester

Name: Moon Fan Cat Cave

Size: 19\*30 inch

Color: GREEN, YELLOW BLUE, PINK BLUE