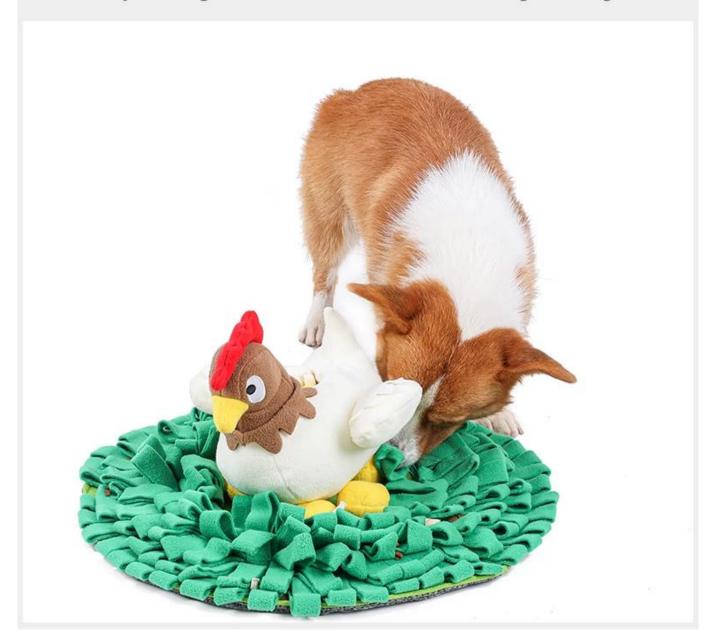

### How to use Snuffle mat

1. Hide the food

2.Press squeakers

3.Let the dog play

4.multi functions puzzle toys and snuffling mat

This snuffle mat comes with one big chicken toy and 8 eggs, your dog is trained to nosework and find out all the hiding snacks inside all pockets.

### Multi areas for hiding pet treats or foods