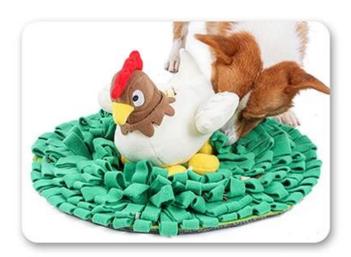

### How to use Snuffle mat

1. Hide the food

2.Press squeakers

3.Let the dog play

4.multi functions puzzle toys and snuffling mat

This snuffle mat comes with one big chicken toy and 8 eggs, your dog is trained to nosework and find out all the hiding snacks inside all pockets.

### Multi areas for hiding pet treats or foods