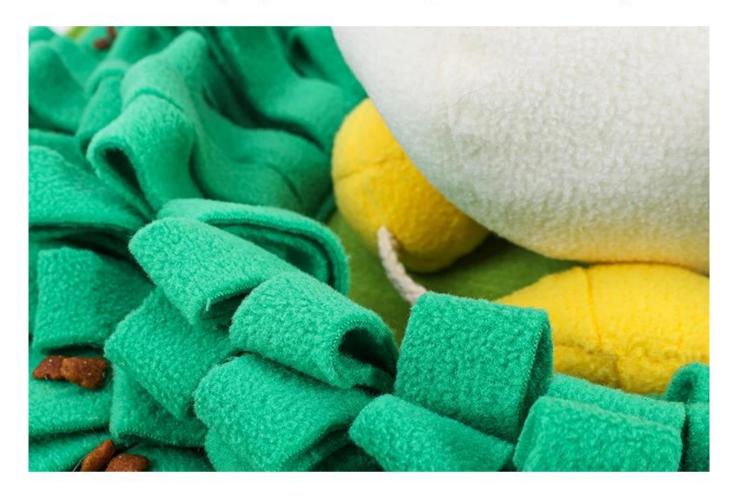

snuffling training .



### How to use Snuffle mat



1. Hide the food



2.Press squeakers



3.Let the dog play



4.multi functions puzzle toys and snuffling mat

This snuffle mat comes with one big chicken toy and 8 eggs, your dog is trained to nosework and find out all the hiding snacks inside all pockets.





Multi functions puzzle toys and snuffling mat





Brand: DogLemi

Item NO: PD50078

Color: Green

Name: Chicken Hatching Eggs Snuffling Mat Toys Set

**Size:** 20.5\*20.5\*9.6 inch

Material: Fleece

## Details display



# 10mins snuffling ≈ 1 hour running

Snuffle Training



1.soft fleece

🗱 IQ Training



2.chicken hatching eggs design

🚜 Have Fun



3.anti-slip bottom

### Multi areas for hiding pet treats or foods



### Soft fleece, polyester stuffing inside each toys



### Soft fleece, polyester stuffing inside each toys



### With squeaker inside can use as pet chew toy



### with adhesive closure for fixing the chicken on this mat



## Anti-slip bottom



# Model display