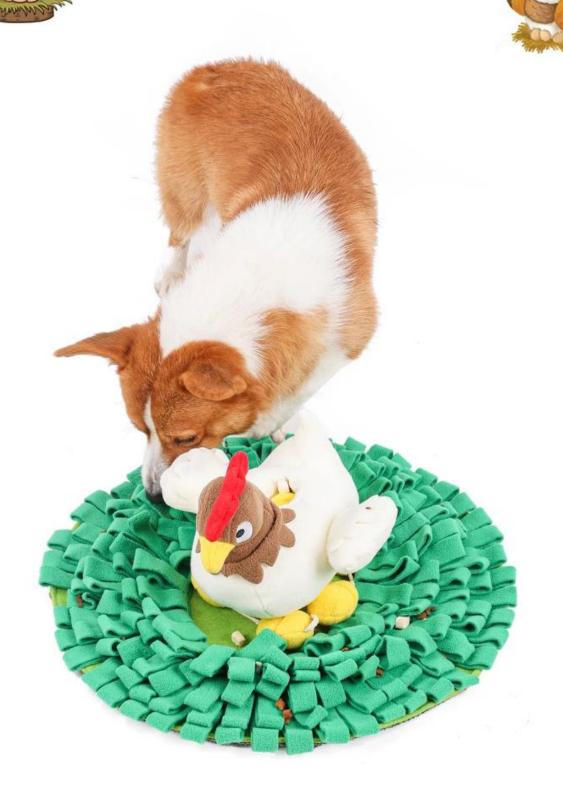

### Chicken Hatching Eggs Snuffling Mat with Toys

#### **Function / Function:**

- 1. DESIGN: Imagine your lovely dog is hunting a nest of chicken hatching eggs, how to start and how does it go?
- 2. Snuffle Training :Multiple snuffling areas to hide dog foods or kibbles for training your dogs with slow eating  $\square$
- 3. IQ Training: this snuffle mat comes with one big chicken toy and 8 eggs, your dog is trained to nosework and find out all the hiding snacks inside all pockets.
- 4. E-co friendly Soft fleece with anti slip bottom
- 5. Machine Washable
- 6. Pet expert says: 10 mins snuffle = 1 hour running
- 7. Release Extra energy and keep your pet calm down
- 8. Good for digestion because slow eatting
- 9. Ideal health care pet puzzle meal station table for daily feeding.

### How to use Snuffle mat

1. Hide the food

2.Press squeakers

3.Let the dog play

4.multi functions puzzle toys and snuffling mat

This snuffle mat comes with one big chicken toy and 8 eggs, your dog is trained to nosework and find out all the hiding snacks inside all pockets.