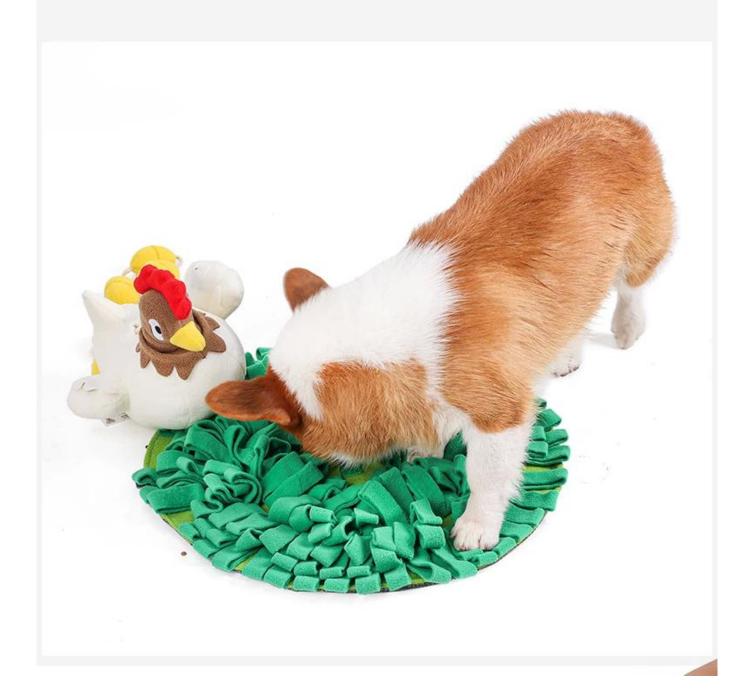

keep your pet calm down
- 8. Good for digestion because slow eatting
- 9. Ideal health care pet puzzle meal station table for daily feeding.

#### ls your dog bored at home?



01 Melancholy



02 Unintelligent



03 Destroy furniture



### Why your dogs love to snuffle?

- SNUFFLE TRAINING
- TWO TOYS IN ONE

  IQ TRAINING
- MATERIAL

- MULTI FUNCTIONS



## **Snuffle Training**

with multiple pockets in this toy for hidding pet foods or treats for your dog to do the nosework for snuffling training .



### How to use Snuffle mat



1. Hide the food



2.Press squeakers



3.Let the dog play



4.multi functions puzzle toys and snuffling mat

This snuffle mat comes with one big chicken toy and 8 eggs, your dog is trained to nosework and find out all the hiding snacks inside all pockets.





Multi functions puzzle toys and snuffling mat





Brand: DogLemi

Item NO: PD50078

Color: Green

Name: Chicken Hatching Eggs Snuffling Mat Toys Set

**Size:** 20.5\*20.5\*9.6 inch

Material: Fleece

## Details display



# 10mins snuffling ≈ 1 hour running

Snuffle Training



1.soft fleece

🗱 IQ Training



2.chicken hatching eggs design

🚜 Have Fun



3.anti-slip bottom

### Multi areas for hiding pet treats or foods



### Soft fleece, polyester stuffing inside each toys



### Soft fleece, polyester stuffing inside each toys



### With squeaker inside can use as pet chew toy



### with adhesive closure for fixing the chicken on this mat



## Anti-slip bottom



# Model display