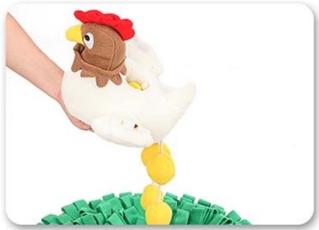

### How to use Snuffle mat

1. Hide the food

2.Press squeakers

3.Let the dog play

4.multi functions puzzle toys and snuffling mat

This snuffle mat comes with one big chicken toy and 8 eggs, your dog is trained to nosework and find out all the hiding snacks inside all pockets.

### with adhesive closure for fixing the chicken on this mat