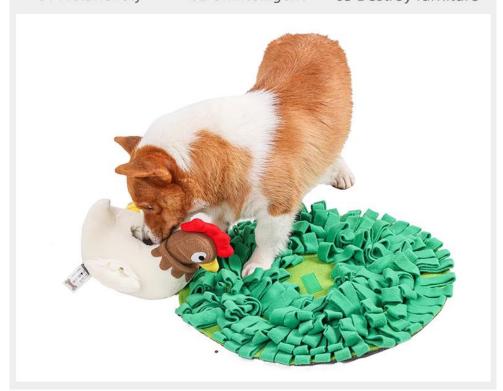

### Chicken Hatching Eggs Snuffling Mat with Toys

### Chicken Hatching Eggs Snuffling Mat Toys Set

Snuffle Training | IQ Training | Have Fun

- 1. DESIGN: Imagine your lovely dog is hunting a nest of chicken hatching eggs, how to start and how does it go?
- 2. Snuffle Training: Multiple snuffling areas to hide dog foods or kibbles for training your dogs with slow eating.
- 3. IQ Training: this snuffle mat comes with one big chicken toy and 8 eggs, your dog is trained to nosework and find out all the hiding snacks inside all pockets.
- 4. E-co friendly Soft fleece with anti slip bottom
- 5. Machine Washable
- 6. Pet expert says: 10 mins snuffle = 1 hour running
- 7. Release Extra energy and keep your pet calm down
- 8. Good for digestion because slow eatting
- 9. Ideal health care pet puzzle meal station table for daily feeding.

### How to use Snuffle mat

1. Hide the food

2.Press squeakers

3.Let the dog play

4.multi functions puzzle toys and snuffling mat

This snuffle mat comes with one big chicken toy and 8 eggs, your dog is trained to nosework and find out all the hiding snacks inside all pockets.