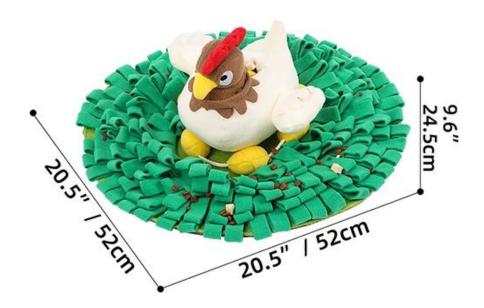

Multi functions puzzle toys and snuffling mat

Brand: DogLemi

Item NO: PD50078

Color: Green

Name: Chicken Hatching Eggs Snuffling Mat Toys Set

**Size:** 20.5\*20.5\*9.6 inch

Material: Fleece