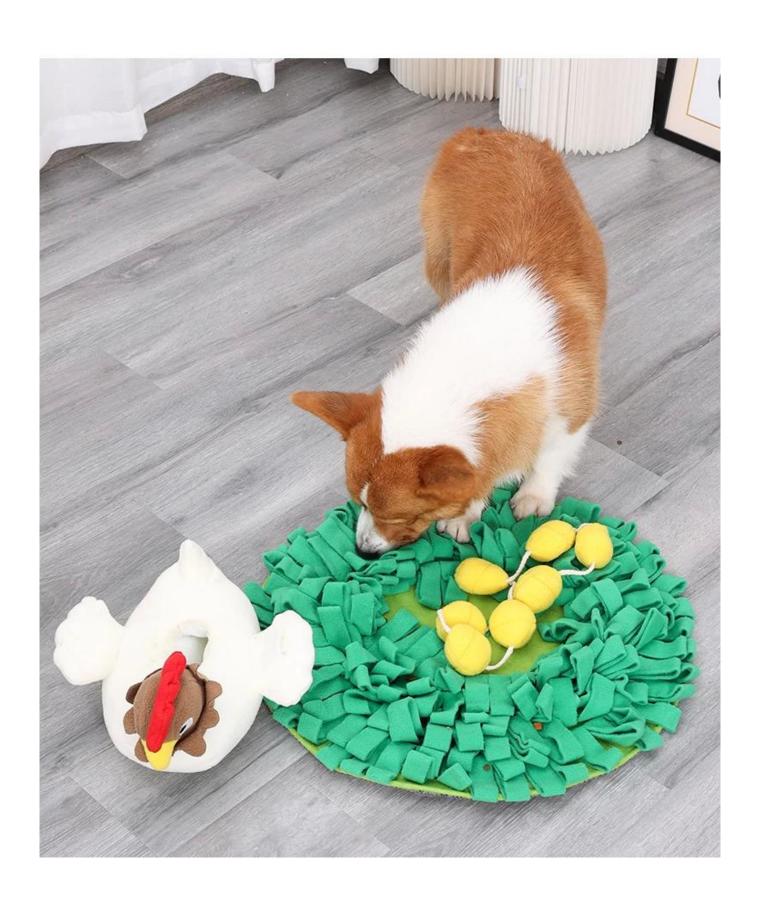

## **Snuffle Training**

with multiple pockets in this toy for hidding pet foods or treats for your dog to do the nosework for snuffling training .

### Multi areas for hiding pet treats or foods