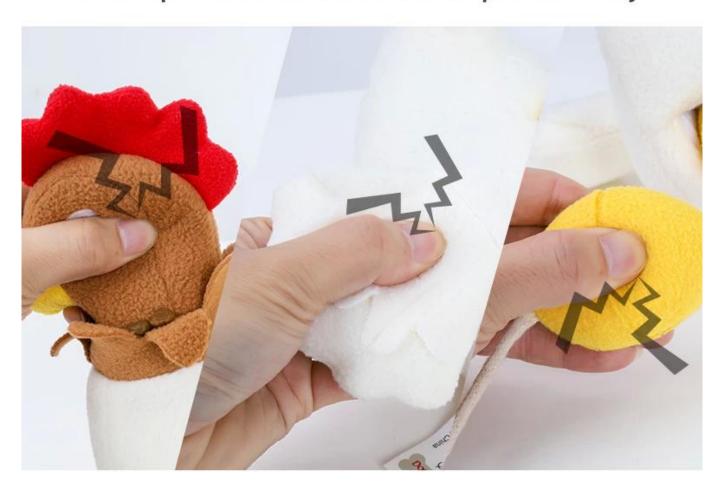

play



4.multi functions puzzle toys and snuffling mat

This snuffle mat comes with one big chicken toy and 8 eggs, your dog is trained to nosework and find out all the hiding snacks inside all pockets.





Multi functions puzzle toys and snuffling mat





Brand: DogLemi

Item NO: PD50078

Color: Green

Name: Chicken Hatching Eggs Snuffling Mat Toys Set

**Size:** 20.5\*20.5\*9.6 inch

Material: Fleece

## Details display



# 10mins snuffling ≈ 1 hour running

Snuffle Training



1.soft fleece

🗱 IQ Training



2.chicken hatching eggs design

🚜 Have Fun



3.anti-slip bottom

### Multi areas for hiding pet treats or foods



### Soft fleece, polyester stuffing inside each toys



### Soft fleece, polyester stuffing inside each toys



### With squeaker inside can use as pet chew toy



### with adhesive closure for fixing the chicken on this mat



## Anti-slip bottom



# Model display