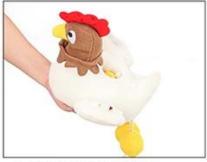

### Chicken Hatching Eggs Snuffling Mat with Toys

### Chicken Hatching Eggs Snuffling Mat Toys Set

Snuffle Training | IQ Training | Have Fun

- 1. DESIGN: Imagine your lovely dog is hunting a nest of chicken hatching eggs, how to start and how does it go?
- 2. Snuffle Training: Multiple snuffling areas to hide dog foods or kibbles for training your dogs with slow eating.
- 3. IQ Training: this snuffle mat comes with one big chicken toy and 8 eggs, your dog is trained to nosework and find out all the hiding snacks inside all pockets.
- 4. E-co friendly Soft fleece with anti slip bottom
- 5. Machine Washable
- 6. Pet expert says: 10 mins snuffle = 1 hour running
- 7. Release Extra energy and keep your pet calm down
- 8. Good for digestion because slow eatting
- 9. Ideal health care pet puzzle meal station table for daily feeding.

### How to use Snuffle mat

1. Hide the food

2.Press squeakers

3.Let the dog play

4.multi functions puzzle toys and snuffling mat

This snuffle mat comes with one big chicken toy and 8 eggs, your dog is trained to nosework and find out all the hiding snacks inside all pockets.

Multi functions puzzle toys and snuffling mat

Brand: DogLemi

Item NO: PD50078

Color: Green

Name: Chicken Hatching Eggs Snuffling Mat Toys Set

**Size:** 20.5\*20.5\*9.6 inch

Material: Fleece