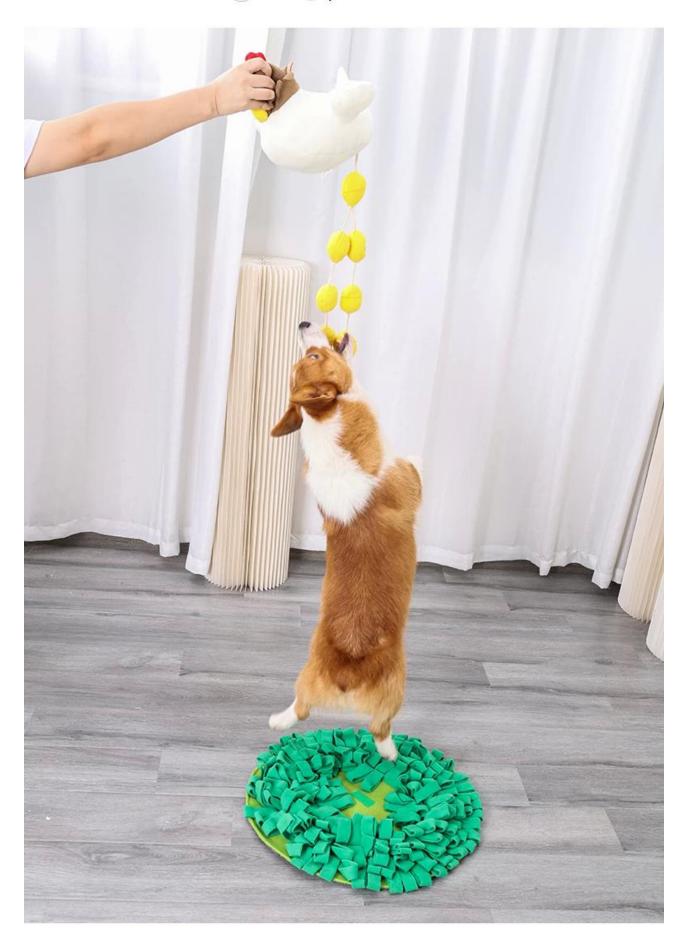

### Chicken Hatching Eggs Snuffling Mat with Toys

### How to use Snuffle mat

1. Hide the food

2.Press squeakers

3.Let the dog play

4.multi functions puzzle toys and snuffling mat

This snuffle mat comes with one big chicken toy and 8 eggs, your dog is trained to nosework and find out all the hiding snacks inside all pockets.

# 10mins snuffling ≈ 1 hour running

Snuffle Training

1.soft fleece

🗱 IQ Training

2.chicken hatching eggs design

🚜 Have Fun

3.anti-slip bottom