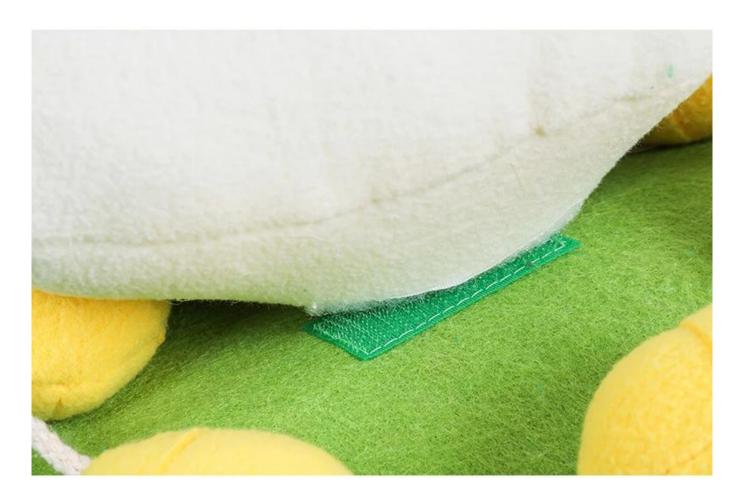

nuffle mat comes with one big chicken toy and 8 eggs, your dog is trained to nosework and find out all the hiding snacks inside all pockets.





Multi functions puzzle toys and snuffling mat





Brand: DogLemi

Item NO: PD50078

Color: Green

Name: Chicken Hatching Eggs Snuffling Mat Toys Set

**Size:** 20.5\*20.5\*9.6 inch

Material: Fleece

## Details display



# 10mins snuffling ≈ 1 hour running

Snuffle Training



1.soft fleece

🗱 IQ Training



2.chicken hatching eggs design

🚜 Have Fun



3.anti-slip bottom

### Multi areas for hiding pet treats or foods



### Soft fleece, polyester stuffing inside each toys



### Soft fleece, polyester stuffing inside each toys



### With squeaker inside can use as pet chew toy



### with adhesive closure for fixing the chicken on this mat



## Anti-slip bottom



# Model display