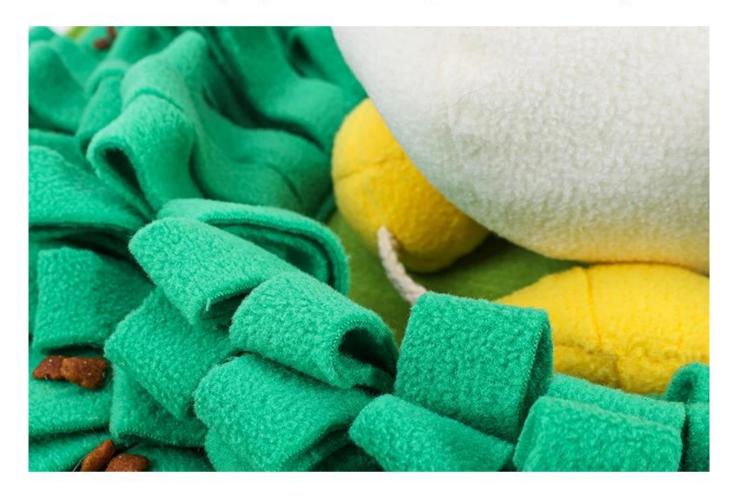

### Multi areas for hiding pet treats or foods

### Soft fleece, polyester stuffing inside each toys