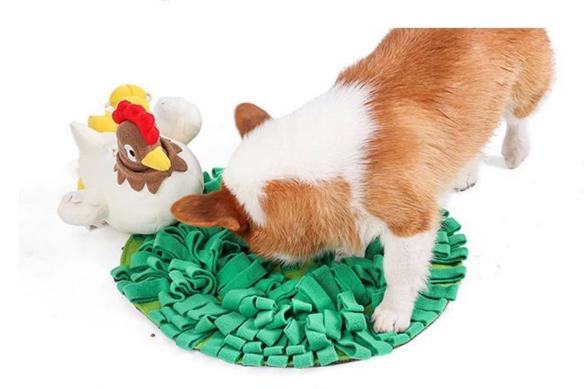

## **Snuffle Training**

with multiple pockets in this toy for hidding pet foods or treats for your dog to do the nosework for snuffling training .

### Multi areas for hiding pet treats or foods