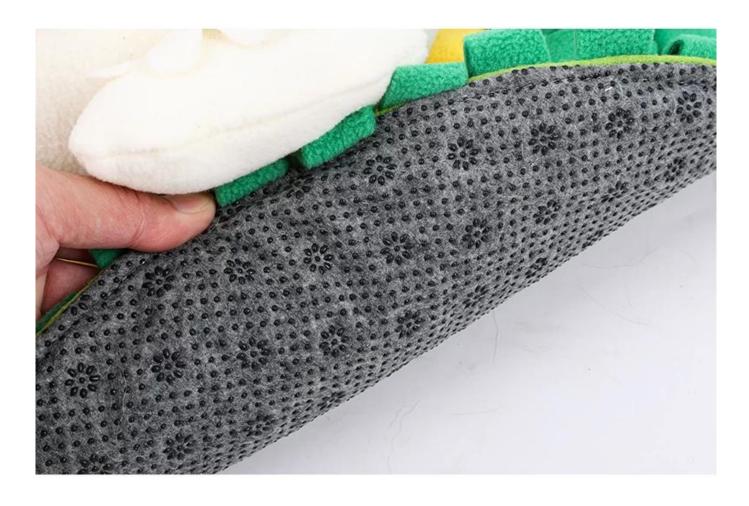

ne big chicken toy and 8 eggs, your dog is trained to nosework and find out all the hiding snacks inside all pockets.





Multi functions puzzle toys and snuffling mat





Brand: DogLemi

Item NO: PD50078

Color: Green

Name: Chicken Hatching Eggs Snuffling Mat Toys Set

**Size:** 20.5\*20.5\*9.6 inch

Material: Fleece

## Details display



# 10mins snuffling ≈ 1 hour running

Snuffle Training



1.soft fleece

🗱 IQ Training



2.chicken hatching eggs design

🚜 Have Fun



3.anti-slip bottom

### Multi areas for hiding pet treats or foods



### Soft fleece, polyester stuffing inside each toys



### Soft fleece, polyester stuffing inside each toys



### With squeaker inside can use as pet chew toy



### with adhesive closure for fixing the chicken on this mat



## Anti-slip bottom



# Model display