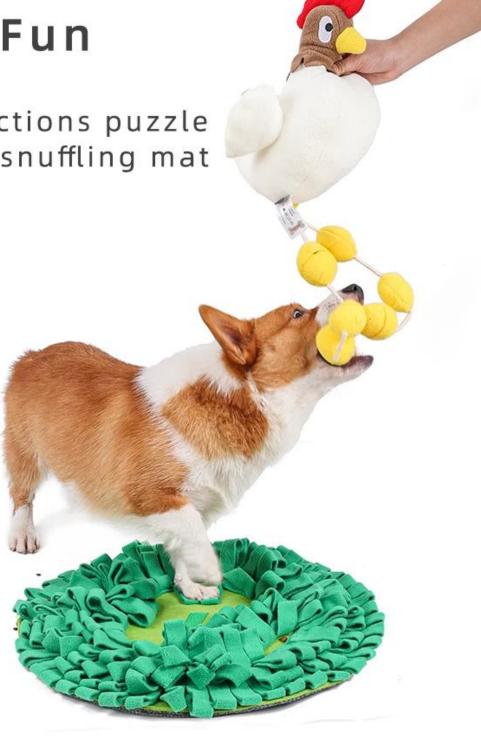

### Chicken Hatching Eggs Snuffling Mat with Toys

#### **Function / Function:**

- 1. DESIGN: Imagine your lovely dog is hunting a nest of chicken hatching eggs, how to start and how does it go?
- 2. Snuffle Training :Multiple snuffling areas to hide dog foods or kibbles for training your dogs with slow eating  $\square$
- 3. IQ Training: this snuffle mat comes with one big chicken toy and 8 eggs, your dog is trained to nosework and find out all the hiding snacks inside all pockets.
- 4. E-co friendly Soft fleece with anti slip bottom
- 5. Machine Washable
- 6. Pet expert says: 10 mins snuffle = 1 hour running
- 7. Release Extra energy and keep your pet calm down
- 8. Good for digestion because slow eatting
- 9. Ideal health care pet puzzle meal station table for daily feeding.

### Chicken Hatching Eggs Snuffling Mat Toys Set

Snuffle Training | IQ Training | Have Fun

- 1. DESIGN: Imagine your lovely dog is hunting a nest of chicken hatching eggs, how to start and how does it go?
- 2. Snuffle Training: Multiple snuffling areas to hide dog foods or kibbles for training your dogs with slow eating.
- 3. IQ Training: this snuffle mat comes with one big chicken toy and 8 eggs, your dog is trained to nosework and find out all the hiding snacks inside all pockets.
- 4. E-co friendly Soft fleece with anti slip bottom
- 5. Machine Washable
- 6. Pet expert says: 10 mins snuffle = 1 hour running
- 7. Release Extra energy and keep your pet calm down
- 8. Good for digestion because slow eatting
- 9. Ideal health care pet puzzle meal station table for daily feeding.

### How to use Snuffle mat

1. Hide the food

2.Press squeakers

3.Let the dog play

4.multi functions puzzle toys and snuffling mat

This snuffle mat comes with one big chicken toy and 8 eggs, your dog is trained to nosework and find out all the hiding snacks inside all pockets.