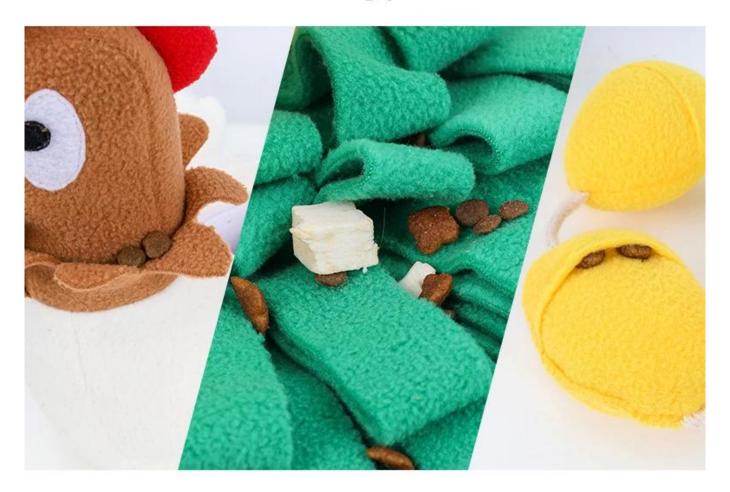

## **Snuffle Training**

with multiple pockets in this toy for hidding pet foods or treats for your dog to do the nosework for snuffling training .

### How to use Snuffle mat

1. Hide the food

2.Press squeakers

3.Let the dog play

4.multi functions puzzle toys and snuffling mat

This snuffle mat comes with one big chicken toy and 8 eggs, your dog is trained to nosework and find out all the hiding snacks inside all pockets.

### Multi areas for hiding pet treats or foods