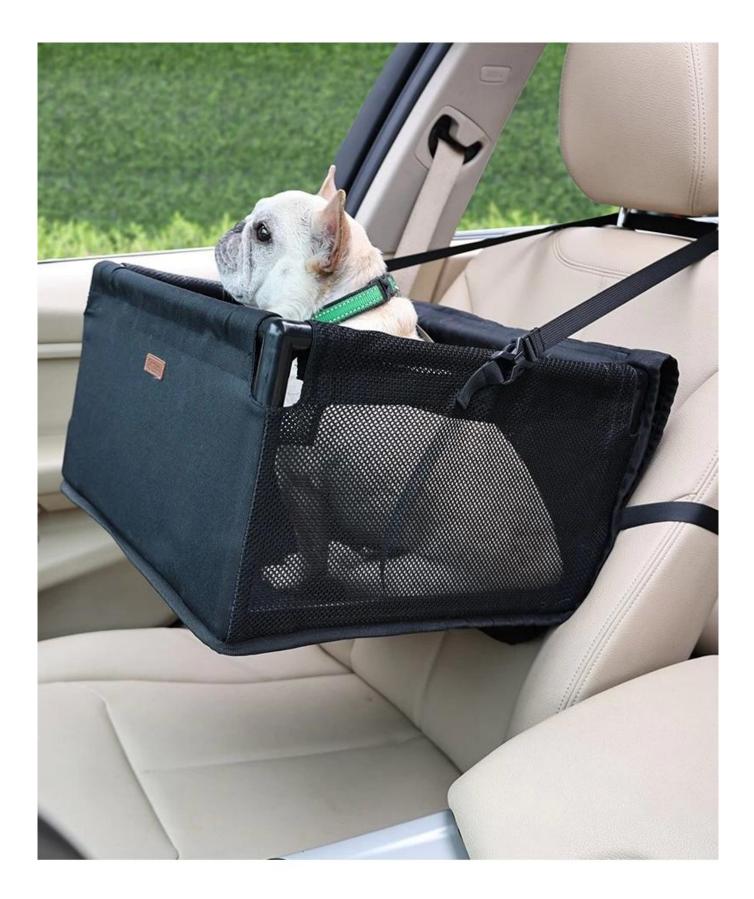

### Dual form to meet the needs of pet travel

## Pet Car Seat Travel Hammock

Water resistant nylon fabric, durable and easy to clean

Detachable design for easy storage

Easy to set up and off,Adjustable design for quick installation in different car

# **PRODUCT SHOT**