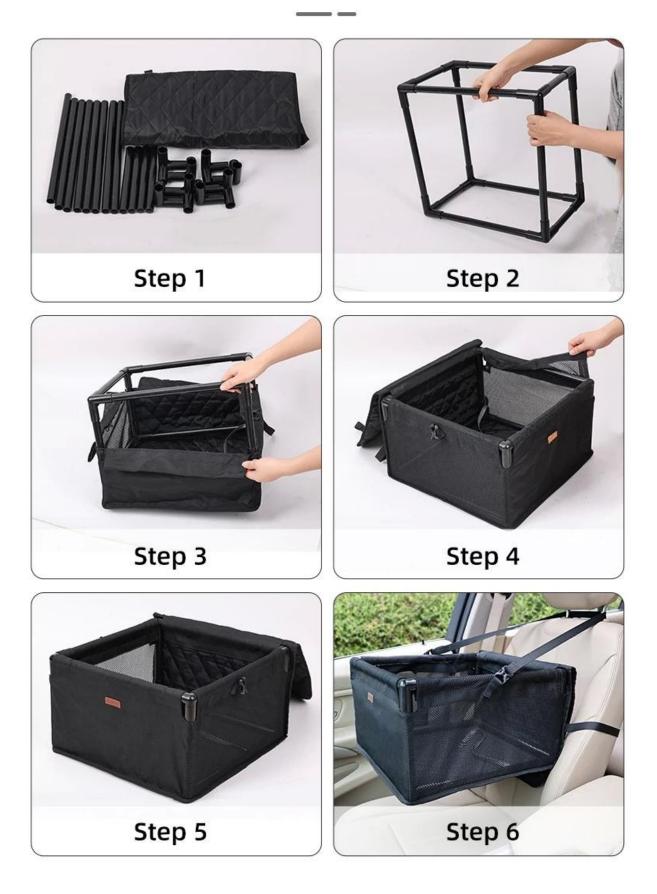

## Feature:

1.Breathable mesh fabric for comfortable travel

2.Adjustable design for quick installation in different car

3.Hook and loop fastening for easy installation

#### **PRODUCT INFORMATION**



NAME

#### Pet Car Seat Travel Hammock (PD50120)

MATERIAL

Polyester+PVC

COLOR

#### Black

SIZE

15.7" X15.7" X9.4"

### Dual form to meet the needs of pet travel



## Pet Car Seat Travel Hammock





Water resistant nylon fabric, durable and easy to clean





Detachable design for easy storage

Easy to set up and off,Adjustable design for quick installation in different car



# **PRODUCT DETAILS**



Breathable mesh fabric for comfortable travel

Come with safety belt for car





Hook and loop fastening for easy installation





# **PRODUCT SHOT**



## Installation instructions