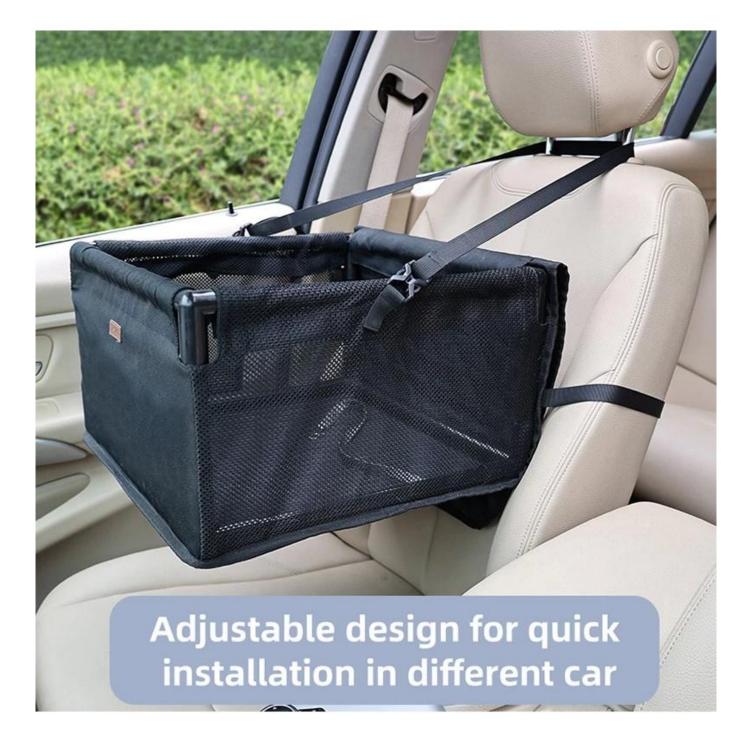

## Installation instructions

### Feature:

1.Breathable mesh fabric for comfortable travel

2.Adjustable design for quick installation in different car

3.Hook and loop fastening for easy installation