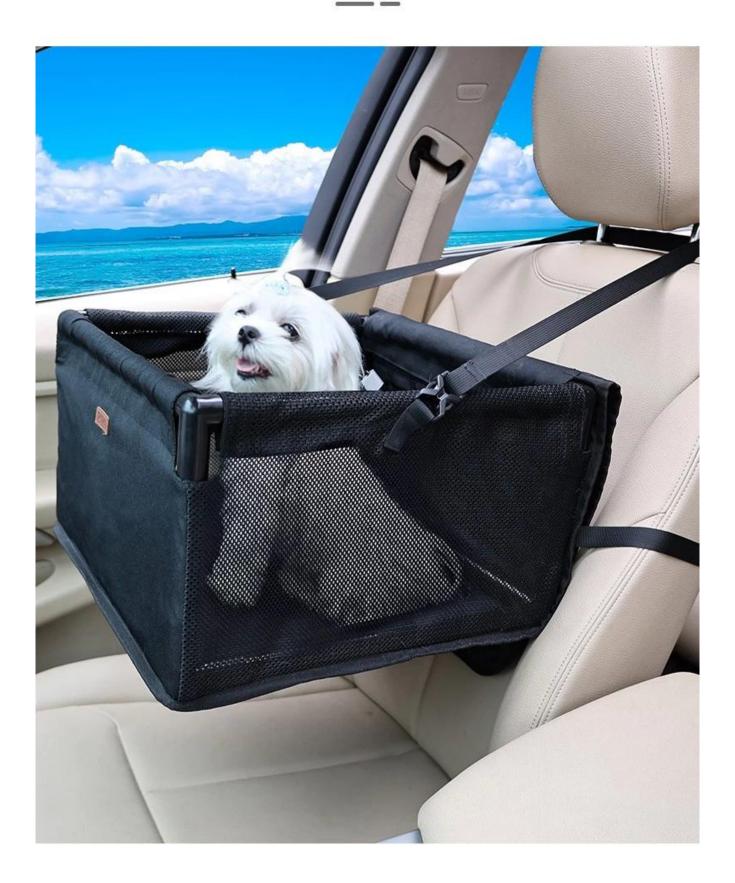

# Pet Car seat Travel Hammock

### Feature:

1.Breathable mesh fabric for comfortable travel

2.Adjustable design for quick installation in different car

3.Hook and loop fastening for easy installation

# **PRODUCT DETAILS**

Breathable mesh fabric for comfortable travel

Come with safety belt for car

Hook and loop fastening for easy installation