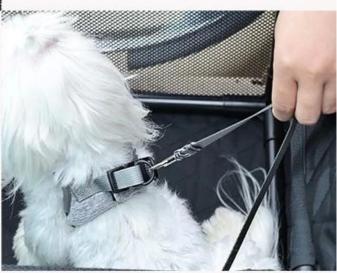

# **PRODUCT DETAILS**

Breathable mesh fabric for comfortable travel

Come with safety belt for car

Hook and loop fastening for easy installation

## Installation instructions