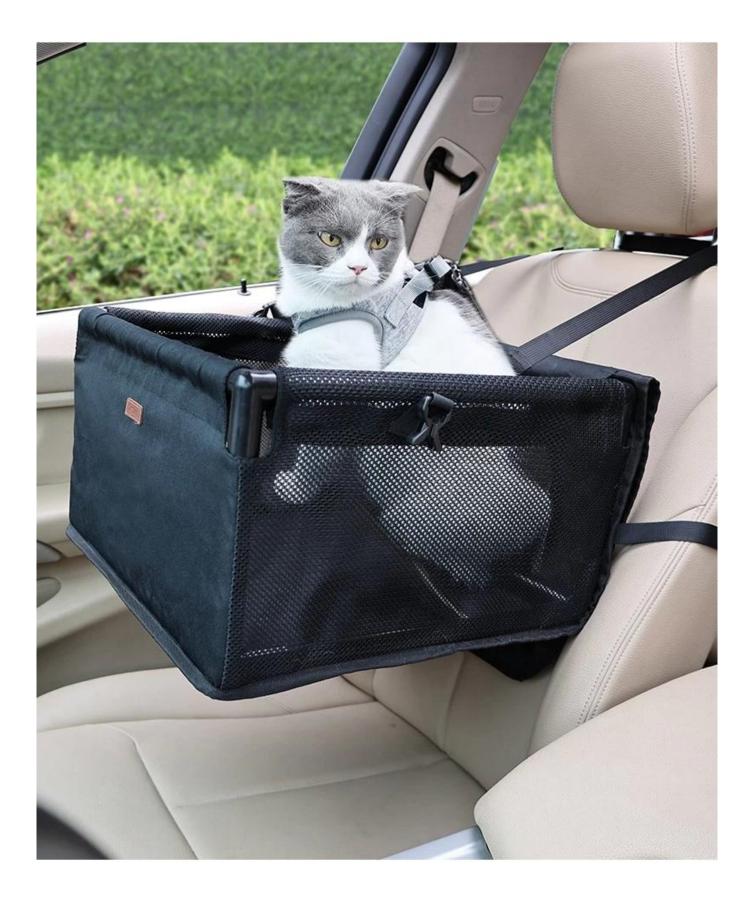

### Dual form to meet the needs of pet travel

## Pet Car Seat Travel Hammock

Water resistant nylon fabric, durable and easy to clean

Detachable design for easy storage

Easy to set up and off,Adjustable design for quick installation in different car

# **PRODUCT SHOT**