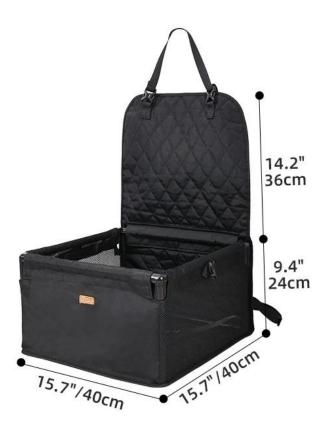

#### Pet Car Seat Travel Hammock (PD50120)

MATERIAL

Polyester+PVC

COLOR

#### Black

SIZE

15.7" X15.7" X9.4"