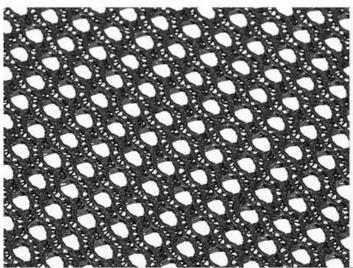

### Feature:

1.Breathable mesh fabric for comfortable travel

2.Adjustable design for quick installation in different car

3.Hook and loop fastening for easy installation

# **PRODUCT DETAILS**

Breathable mesh fabric for comfortable travel

Come with safety belt for car

Hook and loop fastening for easy installation