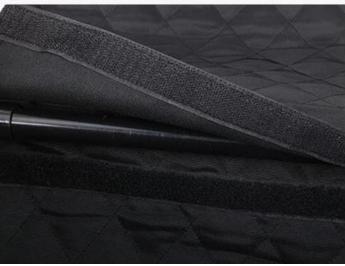

### Feature:

1.Breathable mesh fabric for comfortable travel

2.Adjustable design for quick installation in different car

3.Hook and loop fastening for easy installation

## Pet Car Seat Travel Hammock

Water resistant nylon fabric, durable and easy to clean

Detachable design for easy storage

Easy to set up and off,Adjustable design for quick installation in different car