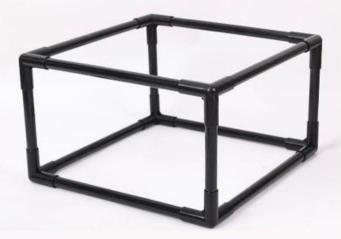

# Pet Car seat Travel Hammock

### Feature:

1.Breathable mesh fabric for comfortable travel

2.Adjustable design for quick installation in different car

3.Hook and loop fastening for easy installation

#### **PRODUCT INFORMATION**



NAME

#### Pet Car Seat Travel Hammock (PD50120)

MATERIAL

Polyester+PVC

COLOR

#### Black

SIZE

15.7" X15.7" X9.4"

### Dual form to meet the needs of pet travel



## Pet Car Seat Travel Hammock





Water resistant nylon fabric, durable and easy to clean





Detachable design for easy storage

Easy to set up and off,Adjustable design for quick installation in different car



# **PRODUCT DETAILS**



Breathable mesh fabric for comfortable travel

Come with safety belt for car





Hook and loop fastening for easy installation





# **PRODUCT SHOT**



## Installation instructions