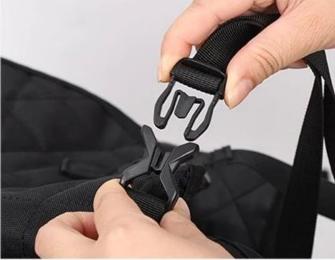

# **PRODUCT DETAILS**

Breathable mesh fabric for comfortable travel

Come with safety belt for car

Hook and loop fastening for easy installation

## Installation instructions