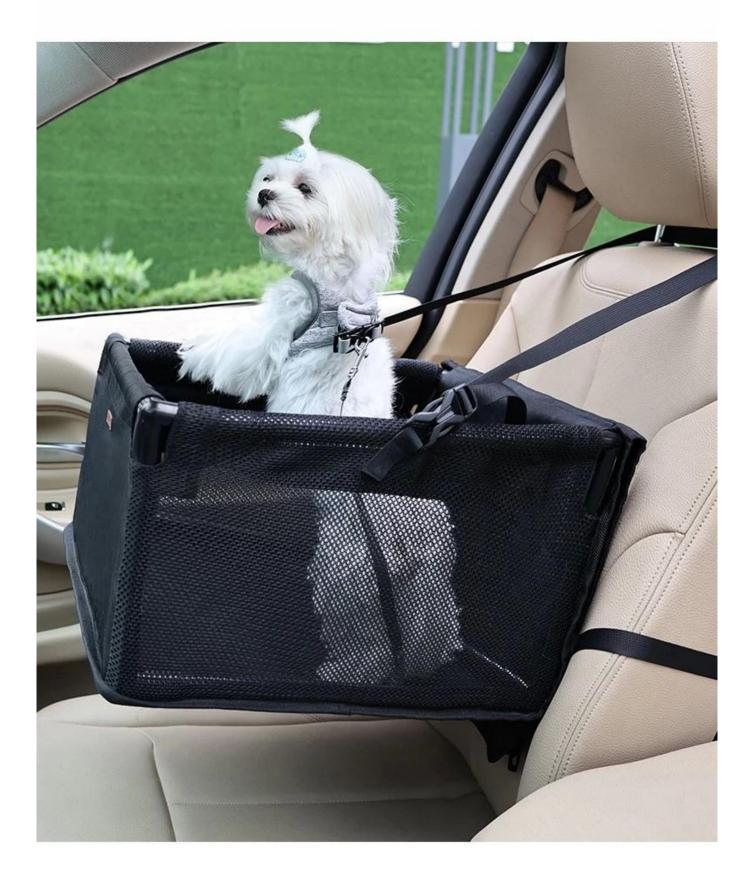

# **PRODUCT DETAILS**

Breathable mesh fabric for comfortable travel

Come with safety belt for car

Hook and loop fastening for easy installation