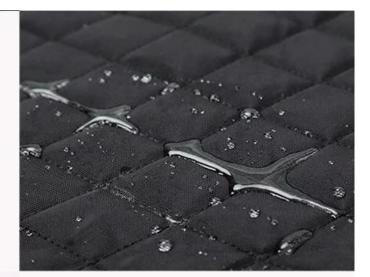

## Pet Car Seat Travel Hammock

Water resistant nylon fabric, durable and easy to clean

Detachable design for easy storage

Easy to set up and off,Adjustable design for quick installation in different car