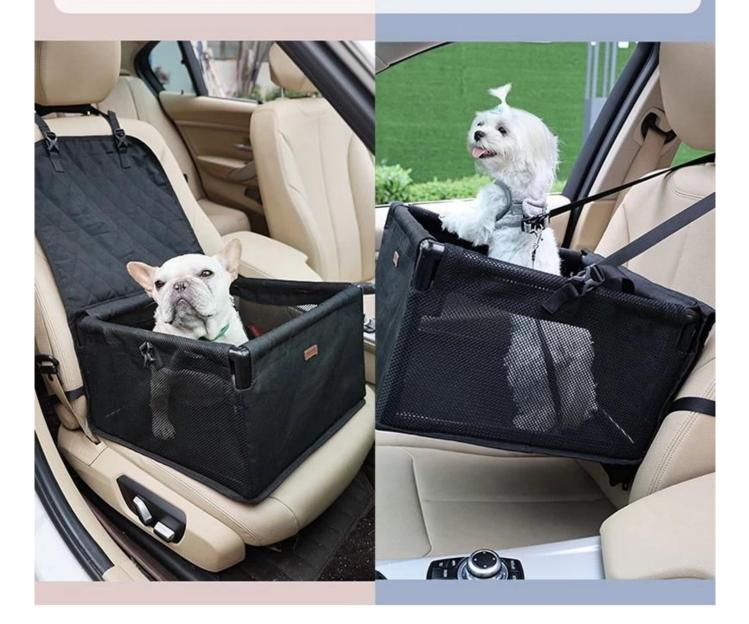

### Dual form to meet the needs of pet travel

## Pet Car Seat Travel Hammock

Water resistant nylon fabric, durable and easy to clean

Detachable design for easy storage

Easy to set up and off,Adjustable design for quick installation in different car