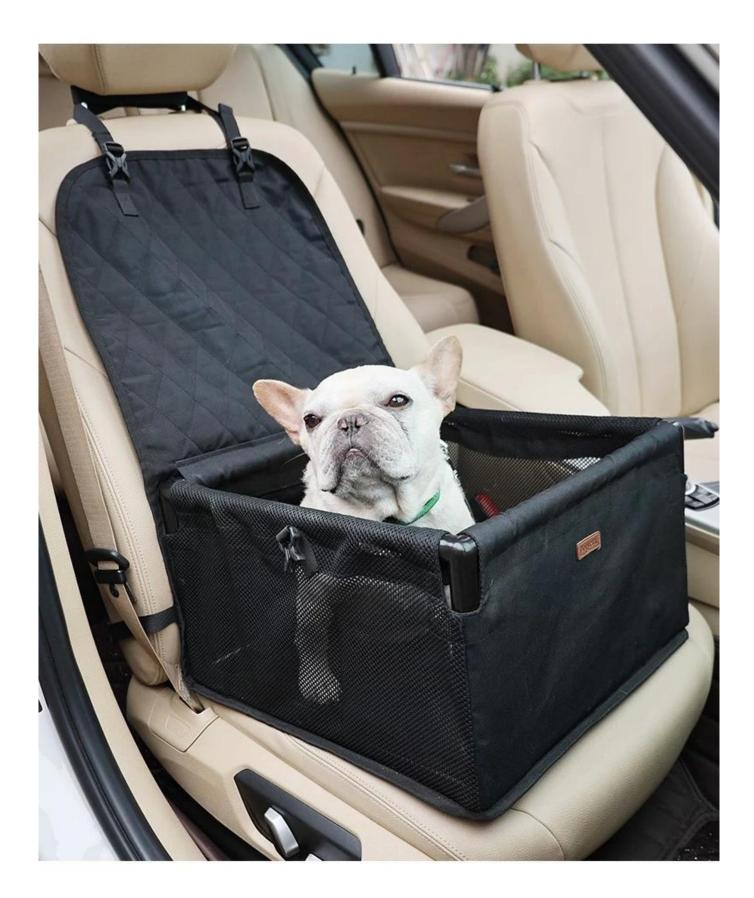

# **PRODUCT SHOT**

## Pet Car Seat Travel Hammock

Water resistant nylon fabric, durable and easy to clean

Detachable design for easy storage

Easy to set up and off,Adjustable design for quick installation in different car