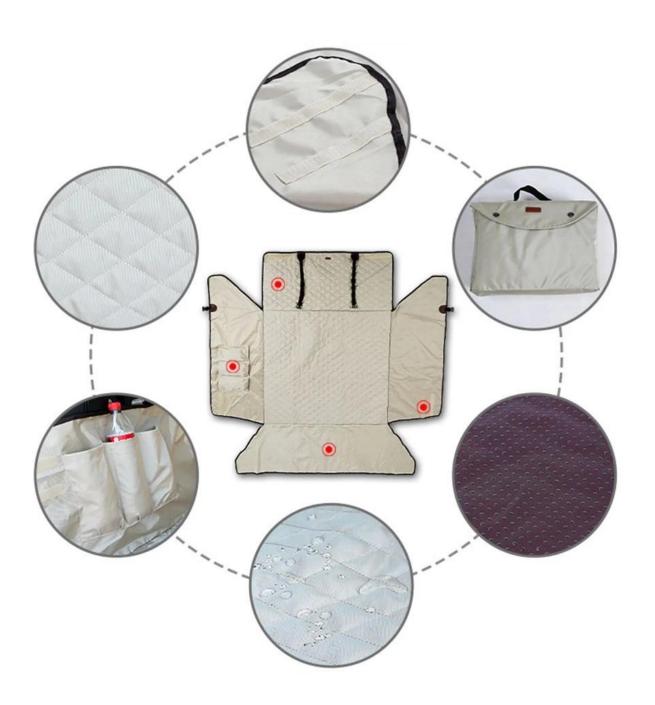

## **Product Features / Features:**

- 1. The car mat uses waterproof Gucci nylon cloth, the material is strong and waterproof, effectively protecting the car; the square between the cotton, more beautiful and atmospheric;
- 2. The bottom is made of water-repellent anti-slip oxford cloth, the pet is not easy to move the position;
- 3. Side velcro, can be attached to the felt cloth inside the car, can also be used with the matching adhesive velcro;
- 4. Side wall and front buckle connection, convenient and firm;
- 5. There are storage type pouches on the side, which can be used to place daily travel items;
- 6. The product is matched with a handbag design, simple and generous, easy to store;