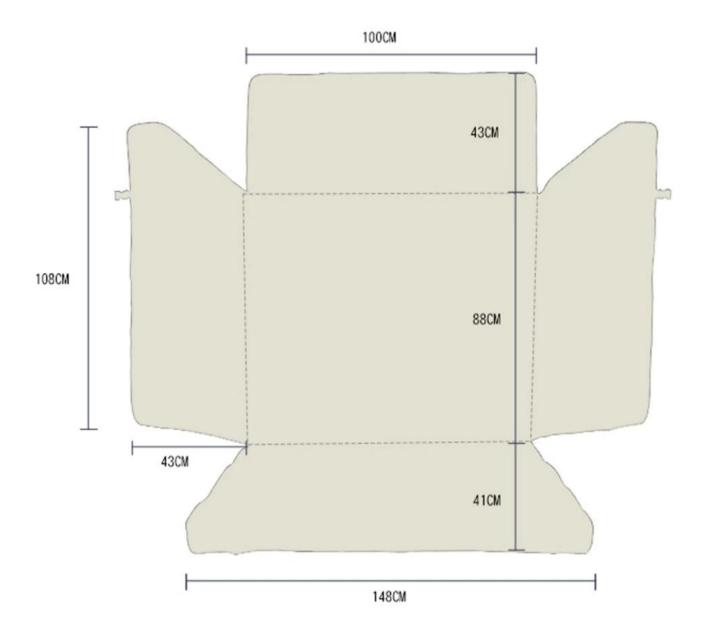

## Luxury SUV rear compartment pet mat

## **Product Features / Features:**

- 1. The car mat uses waterproof Gucci nylon cloth, the material is strong and waterproof, effectively protecting the car; the square between the cotton, more beautiful and atmospheric;
- 2. The bottom is made of water-repellent anti-slip oxford cloth, the pet is not easy to move the position;
- 3. Side velcro, can be attached to the felt cloth inside the car, can also be used with the matching adhesive velcro;
- 4. Side wall and front buckle connection, convenient and firm;
- 5. There are storage type pouches on the side, which can be used to place daily travel items;
- 6. The product is matched with a handbag design, simple and generous, easy to store;