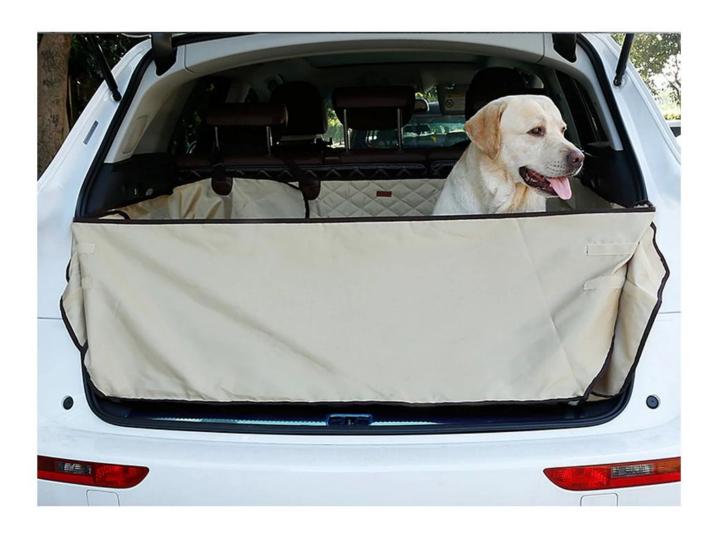

## Luxury SUV rear compartment pet mat

## **Product Features / Features:**

- 1. The car mat uses waterproof Gucci nylon cloth, the material is strong and waterproof, effectively protecting the car; the square between the cotton, more beautiful and atmospheric;
- 2. The bottom is made of water-repellent anti-slip oxford cloth, the pet is not easy to move the position;
- 3. Side velcro, can be attached to the felt cloth inside the car, can also be used with the matching adhesive velcro;
- 4. Side wall and front buckle connection, convenient and firm;
- 5. There are storage type pouches on the side, which can be used to place daily travel items;
- 6. The product is matched with a handbag design, simple and generous, easy to store;