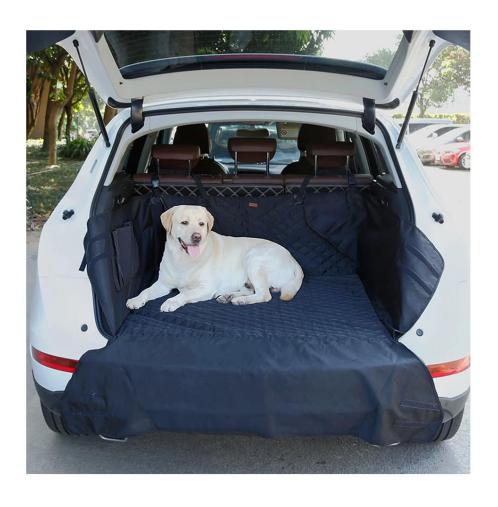

## Luxury SUV rear compartment pet mat

## **Product Features / Features:**

- 1. The car mat uses waterproof Gucci nylon cloth, the material is strong and waterproof, effectively protecting the car; the square between the cotton, more beautiful and atmospheric;
- 2. The bottom is made of water-repellent anti-slip oxford cloth, the pet is not easy to move the position;
- 3. Side velcro, can be attached to the felt cloth inside the car, can also be used with the matching adhesive velcro;
- 4. Side wall and front buckle connection, convenient and firm;
- 5. There are storage type pouches on the side, which can be used to place daily travel items;
- 6. The product is matched with a handbag design, simple and generous, easy to store;