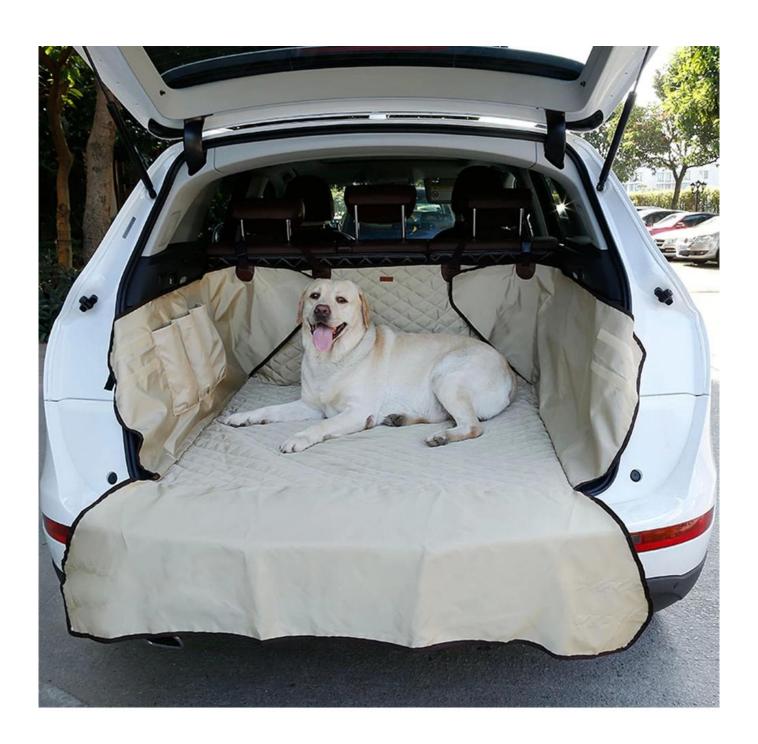

## Luxury SUV rear compartment pet mat

## **Product Features / Features:**

- 1. The car mat uses waterproof Gucci nylon cloth, the material is strong and waterproof, effectively protecting the car; the square between the cotton, more beautiful and atmospheric;
- 2. The bottom is made of water-repellent anti-slip oxford cloth, the pet is not easy to move the position;
- 3. Side velcro, can be attached to the felt cloth inside the car, can also be used with the matching adhesive velcro;
- 4. Side wall and front buckle connection, convenient and firm;
- 5. There are storage type pouches on the side, which can be used to place daily travel items;
- 6. The product is matched with a handbag design, simple and generous, easy to store;