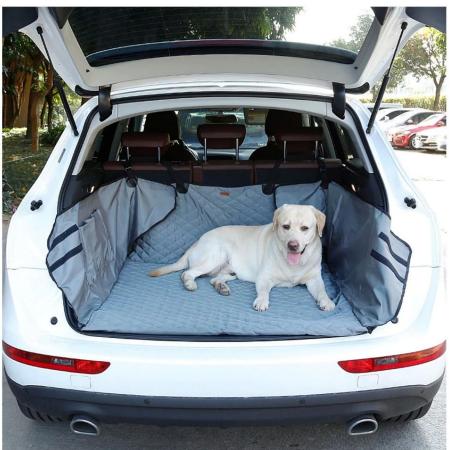

## Luxury SUV rear compartment pet mat

## **Product Features / Features:**

- 1. The car mat uses waterproof Gucci nylon cloth, the material is strong and waterproof, effectively protecting the car; the square between the cotton, more beautiful and atmospheric;
- 2. The bottom is made of water-repellent anti-slip oxford cloth, the pet is not easy to move the position;
- 3. Side velcro, can be attached to the felt cloth inside the car, can also be used with the matching adhesive velcro;
- 4. Side wall and front buckle connection, convenient and firm;
- 5. There are storage type pouches on the side, which can be used to place daily travel items;
- 6. The product is matched with a handbag design, simple and generous, easy to store;