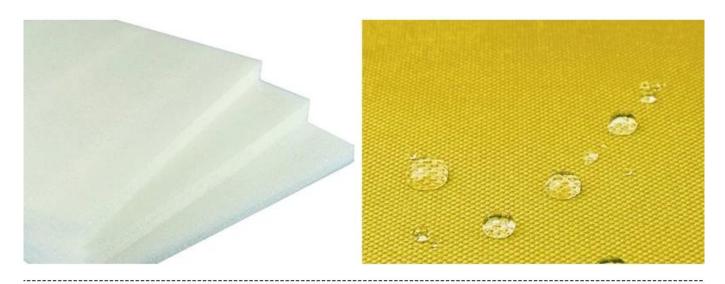

## Product parameters

Item NO: PD10026

Name : Life Dog Jacket Shark and Duck

Design Pet Swimming Vest

Size : S,M,L,XL

Material: Waterproof nylon + waterproof polyester + pearl cotton

Color : Grey shark , yellow duck

8.water resistant oxford fabric 7. Removable Shark fins 9.Shark's Teeth 11. Thick foam for better float

10.Neck and breast with velcro and safety plastic buckie for fitting

PVC rubber comfort handle , D ring for leash , Rope hook for hanging up for drying or stockage

Safety reflecting brim

Neck and breast with velcro and safety plastic buckie for fitting

Thick foam for better float , water resistant oxford fabric

Live Duck Tail