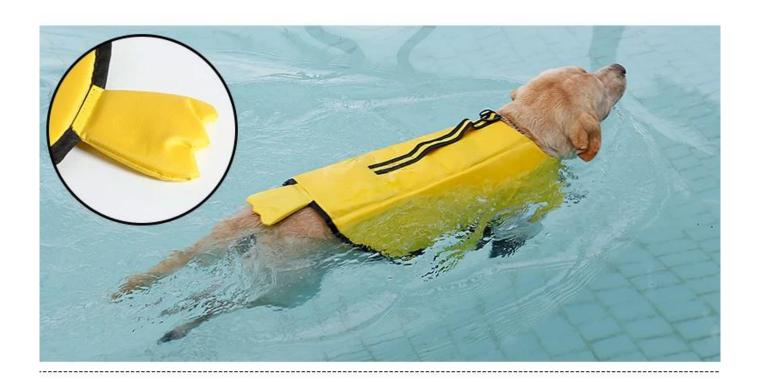

## Summer essential pet life jacket

Summer means the sun, the sea, the beach. Do you want to swim in the water? Many owners want to bring their dogs to swim together. In fact, there are many benefits for dog swimming, which can increase appetite, reduce hair combing, and correct gait. This cartoon life jacket is very practical and has a high value. There are shark and duck styles to choose from. Let's cool off with a pet this summer!

Safety reflecting brim

Neck and breast with velcro and safety plastic buckie for fitting

Thick foam for better float , water resistant oxford fabric

Live Duck Tail