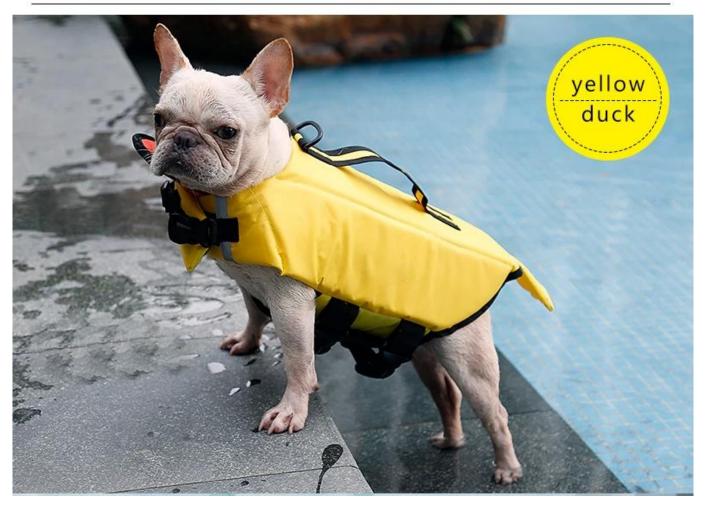

## Summer essential pet life jacket

Summer means the sun, the sea, the beach. Do you want to swim in the water? Many owners want to bring their dogs to swim together. In fact, there are many benefits for dog swimming, which can increase appetite, reduce hair combing, and correct gait. This cartoon life jacket is very practical and has a high value. There are shark and duck styles to choose from. Let's cool off with a pet this summer!

## Product parameters

Item NO: PD10026

Name : Life Dog Jacket Shark and Duck

Design Pet Swimming Vest

Size : S,M,L,XL

Material: Waterproof nylon + waterproof polyester + pearl cotton

Color : Grey shark , yellow duck

Safety reflecting brim

Neck and breast with velcro and safety plastic buckie for fitting

Thick foam for better float , water resistant oxford fabric

Live Duck Tail