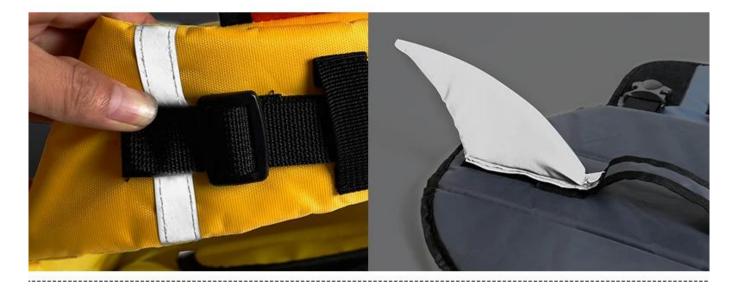

8.water resistant oxford fabric 7. Removable Shark fins 9.Shark's Teeth 11. Thick foam for better float

10.Neck and breast with velcro and safety plastic buckie for fitting

PVC rubber comfort handle , D ring for leash , Rope hook for hanging up for drying or stockage

Safety reflecting brim

Neck and breast with velcro and safety plastic buckie for fitting

Thick foam for better float , water resistant oxford fabric

Live Duck Tail