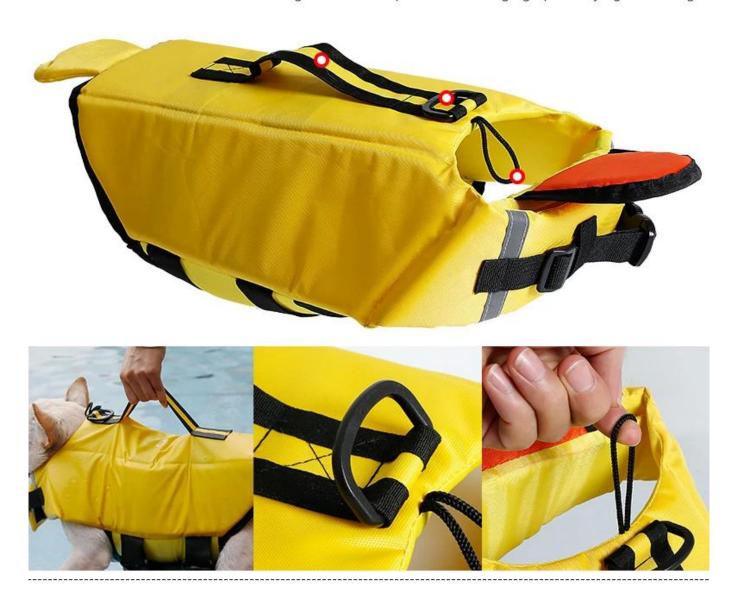

8.water resistant oxford fabric 7. Removable Shark fins 9.Shark's Teeth 11. Thick foam for better float

10.Neck and breast with velcro and safety plastic buckie for fitting

PVC rubber comfort handle , D ring for leash , Rope hook for hanging up for drying or stockage