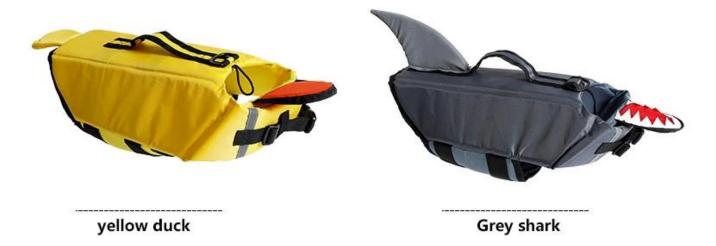

## Product parameters

Item NO: PD10026

Name : Life Dog Jacket Shark and Duck

Design Pet Swimming Vest

Size : S,M,L,XL

Material: Waterproof nylon + waterproof polyester + pearl cotton

Color : Grey shark , yellow duck

8.water resistant oxford fabric 7. Removable Shark fins 9.Shark's Teeth 11. Thick foam for better float

10.Neck and breast with velcro and safety plastic buckie for fitting

PVC rubber comfort handle , D ring for leash , Rope hook for hanging up for drying or stockage

Safety reflecting brim

Neck and breast with velcro and safety plastic buckie for fitting

Thick foam for better float , water resistant oxford fabric

Live Duck Tail