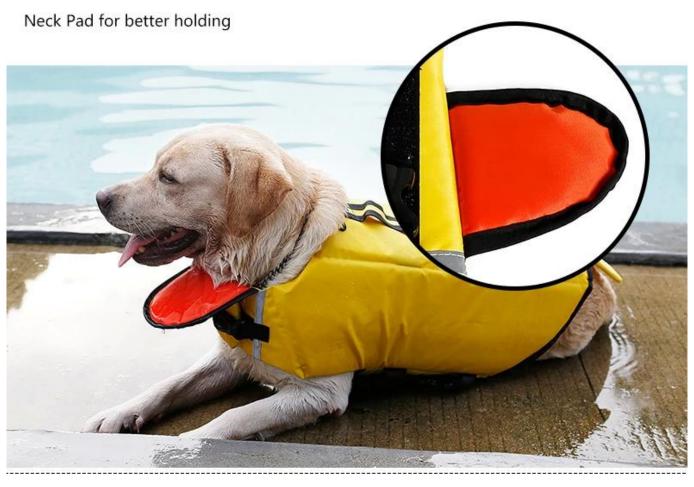

Safety reflecting brim

Neck and breast with velcro and safety plastic buckie for fitting

Thick foam for better float , water resistant oxford fabric

Live Duck Tail