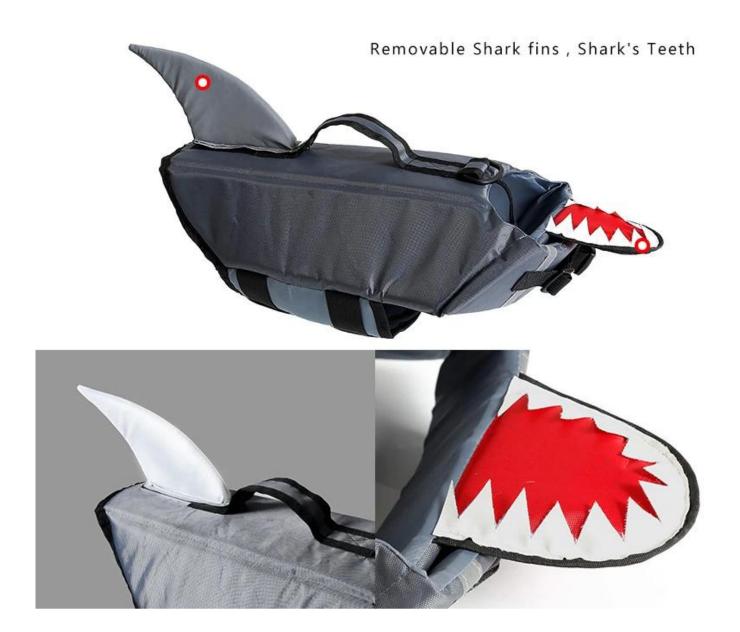

8.water resistant oxford fabric 7. Removable Shark fins 9.Shark's Teeth 11. Thick foam for better float

10.Neck and breast with velcro and safety plastic buckie for fitting

PVC rubber comfort handle , D ring for leash , Rope hook for hanging up for drying or stockage

## Product parameters

Item NO: PD10026

Name : Life Dog Jacket Shark and Duck

Design Pet Swimming Vest

Size : S,M,L,XL

Material: Waterproof nylon + waterproof polyester + pearl cotton

Color : Grey shark , yellow duck