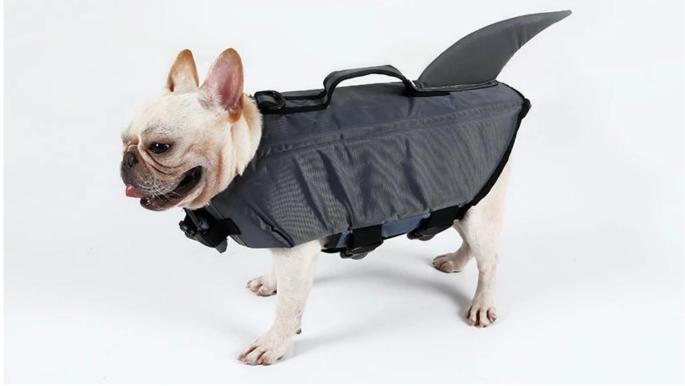

8.water resistant oxford fabric 7. Removable Shark fins 9.Shark's Teeth 11. Thick foam for better float

10.Neck and breast with velcro and safety plastic buckie for fitting

PVC rubber comfort handle , D ring for leash , Rope hook for hanging up for drying or stockage

Safety reflecting brim

Neck and breast with velcro and safety plastic buckie for fitting

Thick foam for better float , water resistant oxford fabric

Live Duck Tail