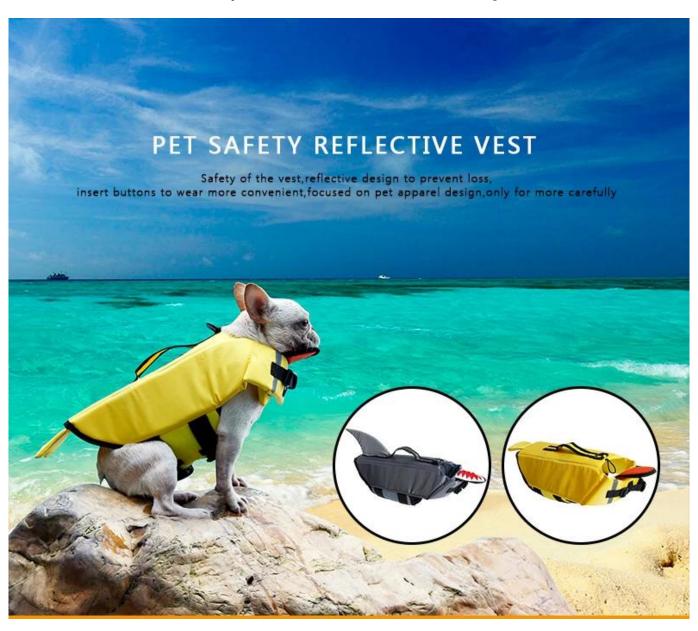

## Summer essential pet life jacket

Summer means the sun, the sea, the beach. Do you want to swim in the water? Many owners want to bring their dogs to swim together. In fact, there are many benefits for dog swimming, which can increase appetite, reduce hair combing, and correct gait. This cartoon life jacket is very practical and has a high value. There are shark and duck styles to choose from. Let's cool off with a pet this summer!

Safety reflecting brim

Neck and breast with velcro and safety plastic buckie for fitting

Thick foam for better float , water resistant oxford fabric

Live Duck Tail