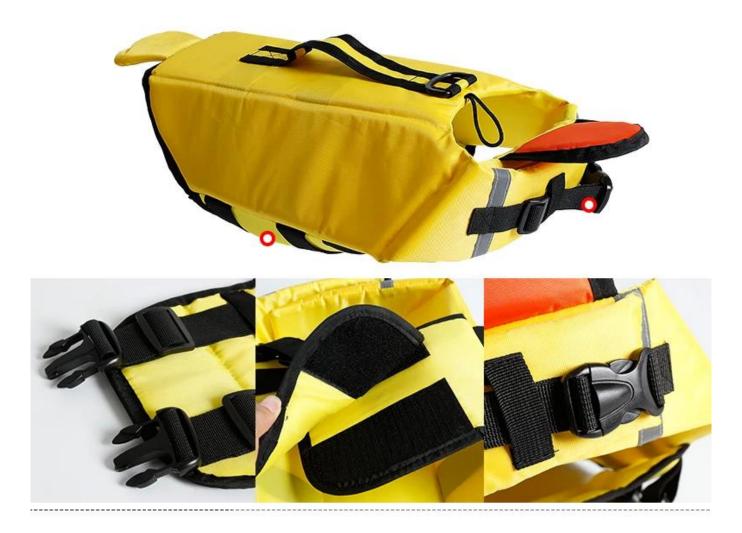

Safety reflecting brim

Neck and breast with velcro and safety plastic buckie for fitting

Thick foam for better float , water resistant oxford fabric

Live Duck Tail

8.water resistant oxford fabric 7. Removable Shark fins 9.Shark's Teeth 11. Thick foam for better float

10.Neck and breast with velcro and safety plastic buckie for fitting

PVC rubber comfort handle , D ring for leash , Rope hook for hanging up for drying or stockage