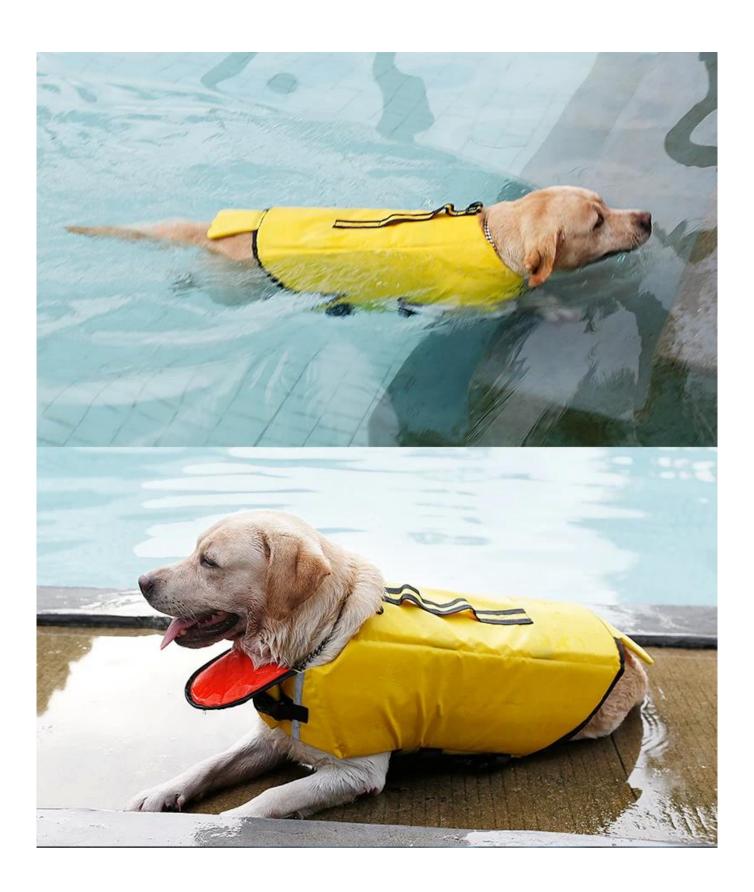

## Summer essential pet life jacket

Summer means the sun, the sea, the beach. Do you want to swim in the water? Many owners want to bring their dogs to swim together. In fact, there are many benefits for dog swimming, which can increase appetite, reduce hair combing, and correct gait. This cartoon life jacket is very practical and has a high value. There are shark and duck styles to choose from. Let's cool off with a pet this summer!

## Product parameters

Item NO: PD10026

Name : Life Dog Jacket Shark and Duck

Design Pet Swimming Vest

Size : S,M,L,XL

Material: Waterproof nylon + waterproof polyester + pearl cotton

Color : Grey shark , yellow duck

Safety reflecting brim

Neck and breast with velcro and safety plastic buckie for fitting

Thick foam for better float , water resistant oxford fabric

Live Duck Tail