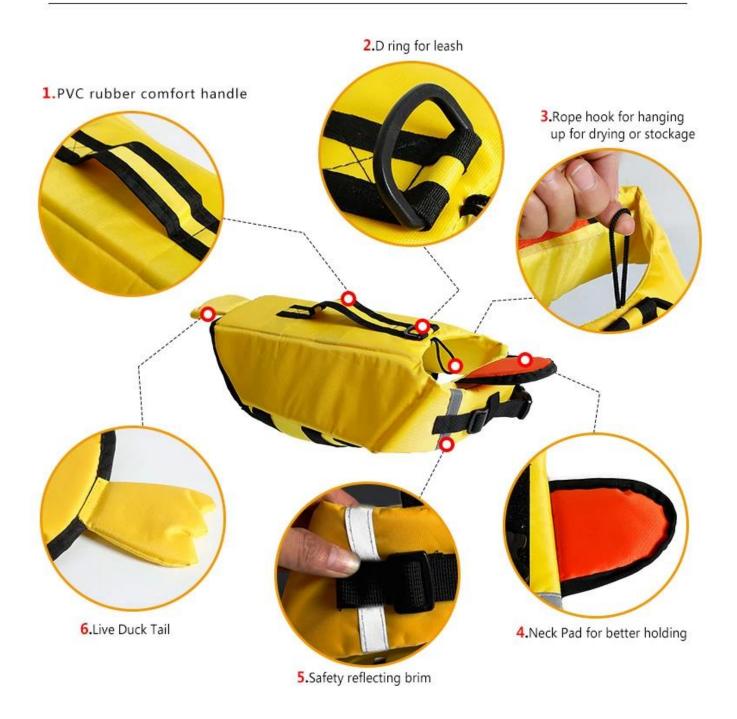

8.water resistant oxford fabric 7. Removable Shark fins 9.Shark's Teeth 11. Thick foam for better float

10.Neck and breast with velcro and safety plastic buckie for fitting

PVC rubber comfort handle , D ring for leash , Rope hook for hanging up for drying or stockage

Safety reflecting brim

Neck and breast with velcro and safety plastic buckie for fitting

Thick foam for better float , water resistant oxford fabric

Live Duck Tail