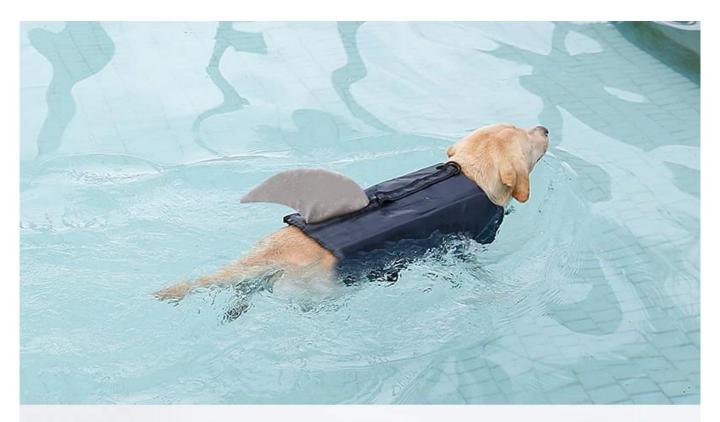

## Summer essential pet life jacket

Summer means the sun, the sea, the beach. Do you want to swim in the water? Many owners want to bring their dogs to swim together. In fact, there are many benefits for dog swimming, which can increase appetite, reduce hair combing, and correct gait. This cartoon life jacket is very practical and has a high value. There are shark and duck styles to choose from. Let's cool off with a pet this summer!

## Product parameters

Item NO: PD10026

Name : Life Dog Jacket Shark and Duck

Design Pet Swimming Vest

Size : S,M,L,XL

Material: Waterproof nylon + waterproof polyester + pearl cotton

Color : Grey shark , yellow duck

8.water resistant oxford fabric 7. Removable Shark fins 9.Shark's Teeth 11. Thick foam for better float

10.Neck and breast with velcro and safety plastic buckie for fitting

PVC rubber comfort handle , D ring for leash , Rope hook for hanging up for drying or stockage