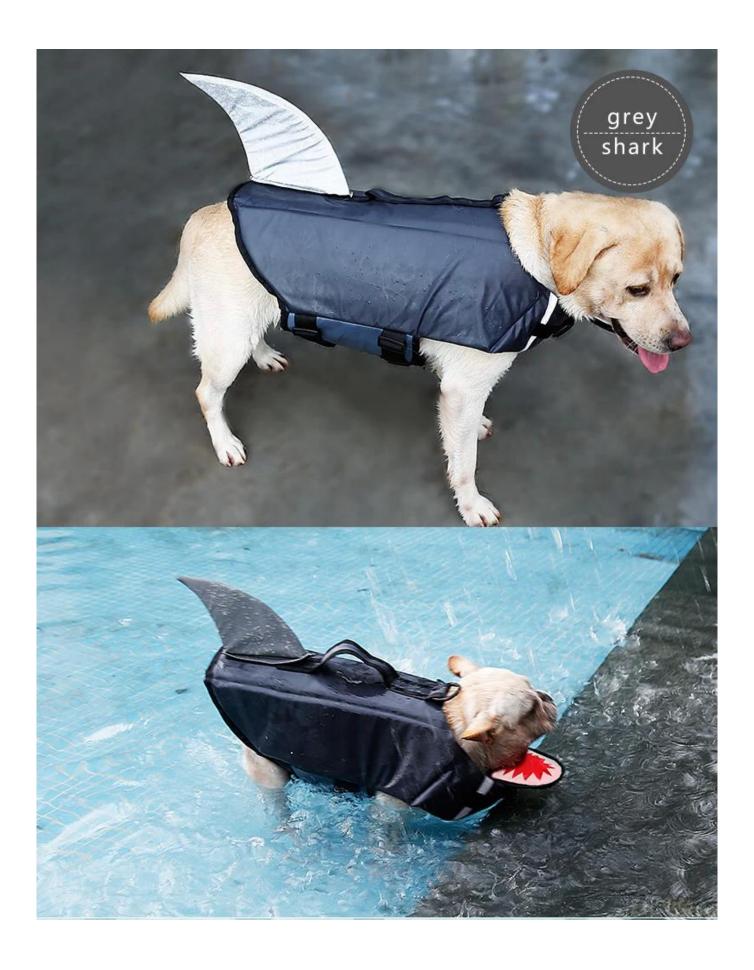

## Summer essential pet life jacket

Summer means the sun, the sea, the beach. Do you want to swim in the water? Many owners want to bring their dogs to swim together. In fact, there are many benefits for dog swimming, which can increase appetite, reduce hair combing, and correct gait. This cartoon life jacket is very practical and has a high value. There are shark and duck styles to choose from. Let's cool off with a pet this summer!

## Product parameters

Item NO: PD10026

Name : Life Dog Jacket Shark and Duck

Design Pet Swimming Vest

Size : S,M,L,XL

Material: Waterproof nylon + waterproof polyester + pearl cotton

Color : Grey shark , yellow duck

8.water resistant oxford fabric 7. Removable Shark fins 9.Shark's Teeth 11. Thick foam for better float

10.Neck and breast with velcro and safety plastic buckie for fitting

PVC rubber comfort handle , D ring for leash , Rope hook for hanging up for drying or stockage