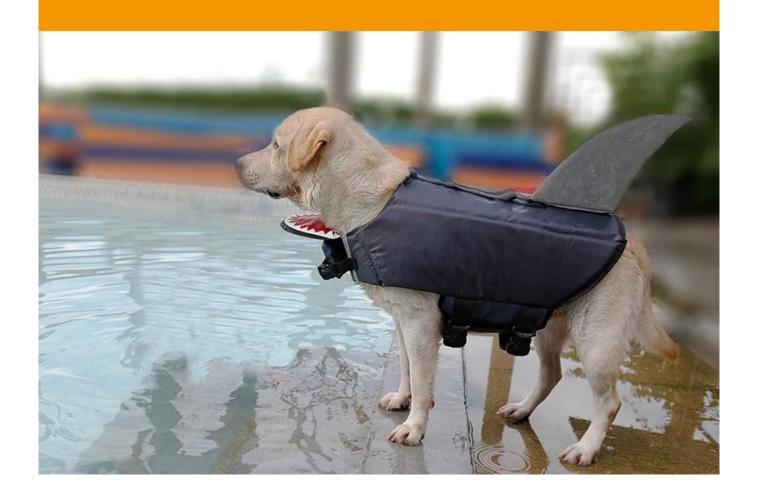

## Summer essential pet life jacket

Summer means the sun, the sea, the beach. Do you want to swim in the water? Many owners want to bring their dogs to swim together. In fact, there are many benefits for dog swimming, which can increase appetite, reduce hair combing, and correct gait. This cartoon life jacket is very practical and has a high value. There are shark and duck styles to choose from. Let's cool off with a pet this summer!

8.water resistant oxford fabric 7. Removable Shark fins 9.Shark's Teeth 11. Thick foam for better float

10.Neck and breast with velcro and safety plastic buckie for fitting

PVC rubber comfort handle , D ring for leash , Rope hook for hanging up for drying or stockage