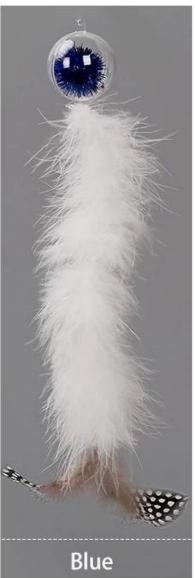

### Merry Christmas Gift for your lovely cat

Brand: DogLemi

Name: Crystal Ball Cat Toy

Item NO: DC01089

Size: Length:31cm,Ball:4cm

Color: Blue, White, Pink

Material: Bird Feather+Bell