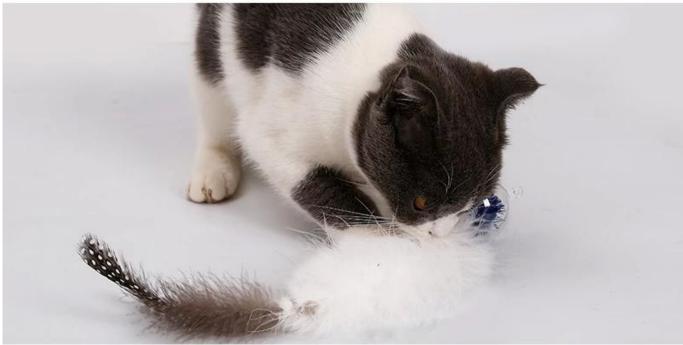

# | Model show

#### Product Features / Features:

- 1. The product is matched with bird feathers, the white part is turkey top, and the colored part is pearl chicken cat, which is a natural toy of cat;
- 2. With a bell in the crystal ball, the crisp bell can attract the attention of the cat;
- 3. There are colored small pompoms in the crystal ball, which is full of beauty and has certain appreciation value. It is also a good choice as a Christmas decoration;
- 4. This toy can support handheld, hanging (self diy) and put aside to let the cat play freely

### Merry Christmas Gift for your lovely cat

Brand: DogLemi

Name: Crystal Ball Cat Toy

Item NO: DC01089

Size: Length:31cm,Ball:4cm

Color: Blue, White, Pink

Material: Bird Feather+Bell