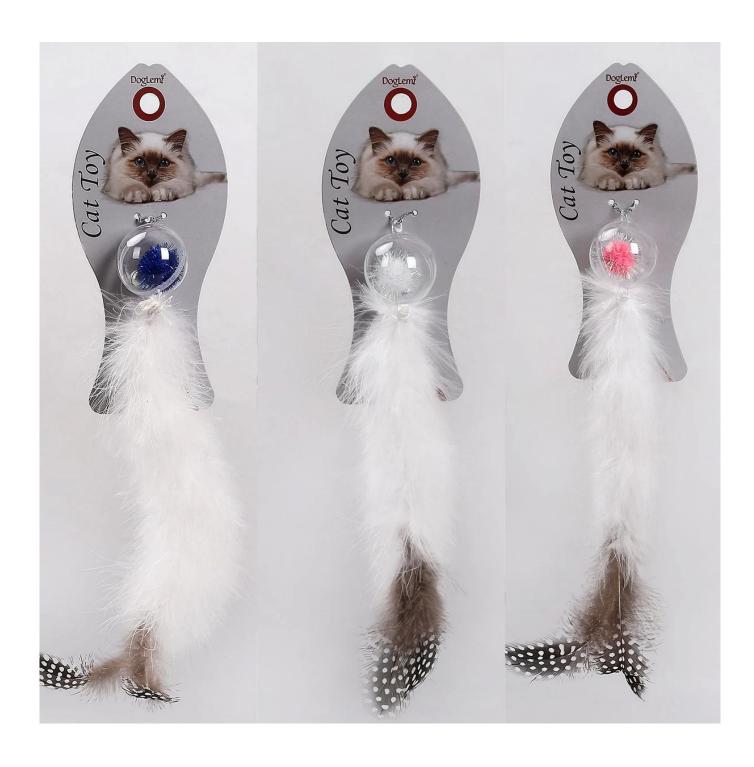

#### Christmas crystal ball natural feather toy

#### Product Features / Features:

- 1. The product is matched with bird feathers, the white part is turkey top, and the colored part is pearl chicken cat, which is a natural toy of cat;
- 2. With a bell in the crystal ball, the crisp bell can attract the attention of the cat;
- 3. There are colored small pompoms in the crystal ball, which is full of beauty and has certain appreciation value. It is also a good choice as a Christmas decoration;
- 4. This toy can support handheld, hanging (self diy) and put aside to let the cat play freely

### Merry Christmas Gift for your lovely cat

Brand: DogLemi

Name: Crystal Ball Cat Toy

Item NO: DC01089

Size: Length:31cm,Ball:4cm

Color: Blue, White, Pink

Material: Bird Feather+Bell