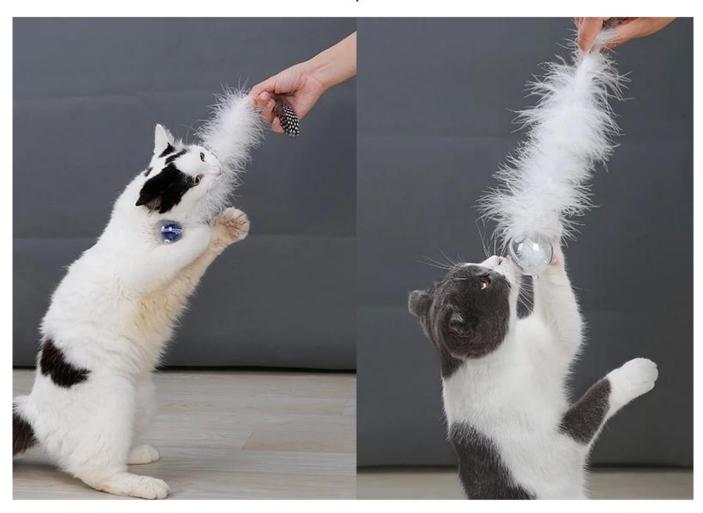

er toy

#### Product Features / Features:

- 1. The product is matched with bird feathers, the white part is turkey top, and the colored part is pearl chicken cat, which is a natural toy of cat;
- 2. With a bell in the crystal ball, the crisp bell can attract the attention of the cat;
- 3. There are colored small pompoms in the crystal ball, which is full of beauty and has certain appreciation value. It is also a good choice as a Christmas decoration;
- 4. This toy can support handheld, hanging (self diy) and put aside to let the cat play freely



### Merry Christmas Gift for your lovely cat









Brand: DogLemi

Name: Crystal Ball Cat Toy

Item NO: DC01089

Size: Length:31cm,Ball:4cm

Color: Blue, White, Pink

Material: Bird Feather+Bell









## Details display



# | Model show













### **Packing Details**

| individual Packing Pic.              | Size | Single Weight(g) | Single Packing Size<br>(L*W*H) CM | PC/ctn | GW/ctn (kg) | Mastercarton Size<br>(L*W*H) CM |
|--------------------------------------|------|------------------|-----------------------------------|--------|-------------|---------------------------------|
|                                      | U    | 17               | 14*22*4                           | 180    | 3.8         | 29*37*52                        |
| Hangtag + barcode sticker<br>+PP bag |      |                  |                                   |        |             |                                 |