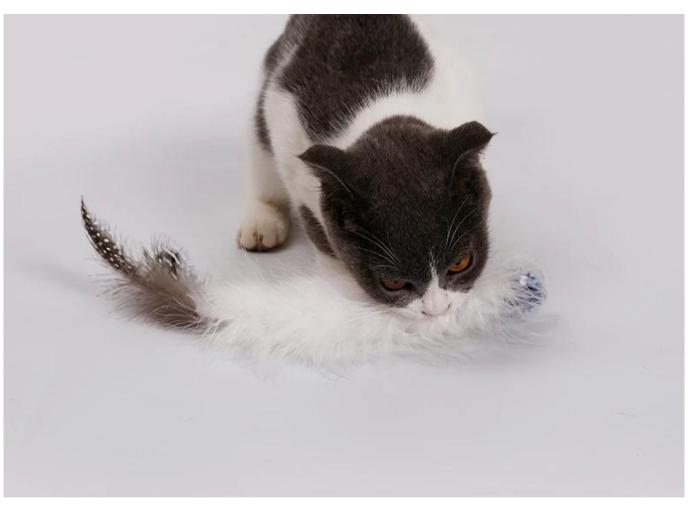

toy

#### Product Features / Features:

- 1. The product is matched with bird feathers, the white part is turkey top, and the colored part is pearl chicken cat, which is a natural toy of cat;
- 2. With a bell in the crystal ball, the crisp bell can attract the attention of the cat;
- 3. There are colored small pompoms in the crystal ball, which is full of beauty and has certain appreciation value. It is also a good choice as a Christmas decoration;
- 4. This toy can support handheld, hanging (self diy) and put aside to let the cat play freely



### Merry Christmas Gift for your lovely cat









Brand: DogLemi

Name: Crystal Ball Cat Toy

Item NO: DC01089

Size: Length:31cm,Ball:4cm

Color: Blue, White, Pink

Material: Bird Feather+Bell









## Details display



# | Model show













### **Packing Details**

| individual Packing Pic.              | Size | Single Weight(g) | Single Packing Size<br>(L*W*H) CM | PC/ctn | GW/ctn (kg) | Mastercarton Size<br>(L*W*H) CM |
|--------------------------------------|------|------------------|-----------------------------------|--------|-------------|---------------------------------|
|                                      | U    | 17               | 14*22*4                           | 180    | 3.8         | 29*37*52                        |
| Hangtag + barcode sticker<br>+PP bag |      |                  |                                   |        |             |                                 |