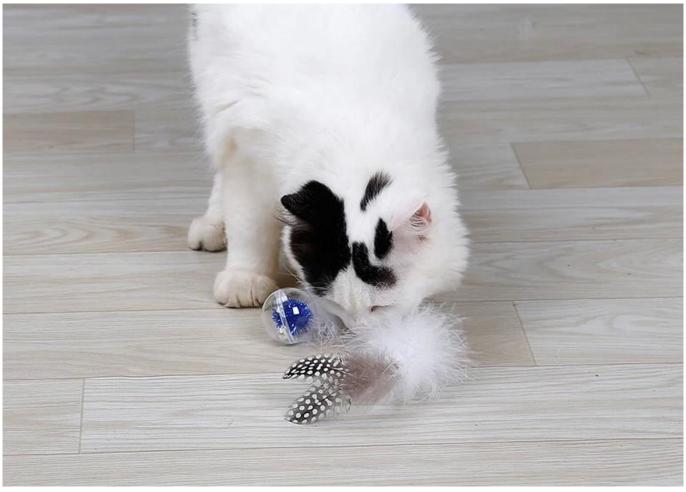

oy

#### Product Features / Features:

- 1. The product is matched with bird feathers, the white part is turkey top, and the colored part is pearl chicken cat, which is a natural toy of cat;
- 2. With a bell in the crystal ball, the crisp bell can attract the attention of the cat;
- 3. There are colored small pompoms in the crystal ball, which is full of beauty and has certain appreciation value. It is also a good choice as a Christmas decoration;
- 4. This toy can support handheld, hanging (self diy) and put aside to let the cat play freely



### Merry Christmas Gift for your lovely cat









Brand: DogLemi

Name: Crystal Ball Cat Toy

Item NO: DC01089

Size: Length:31cm,Ball:4cm

Color: Blue, White, Pink

Material: Bird Feather+Bell









## Details display



# | Model show













### **Packing Details**

| individual Packing Pic.              | Size | Single Weight(g) | Single Packing Size<br>(L*W*H) CM | PC/ctn | GW/ctn (kg) | Mastercarton Size<br>(L*W*H) CM |
|--------------------------------------|------|------------------|-----------------------------------|--------|-------------|---------------------------------|
|                                      | U    | 17               | 14*22*4                           | 180    | 3.8         | 29*37*52                        |
| Hangtag + barcode sticker<br>+PP bag |      |                  |                                   |        |             |                                 |