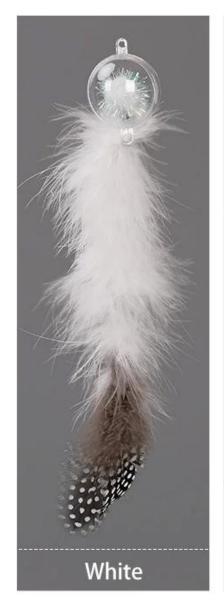

### Merry Christmas Gift for your lovely cat

Brand: DogLemi

Name: Crystal Ball Cat Toy

Item NO: DC01089

Size: Length:31cm,Ball:4cm

Color: Blue, White, Pink

Material: Bird Feather+Bell