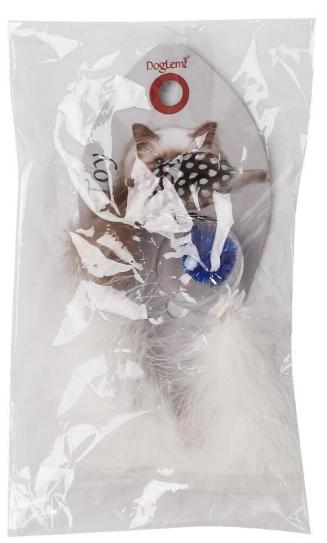

### **Packing Details**

| individual Packing Pic.              | Size | Single Weight(g) | Single Packing Size<br>(L*W*H) CM | PC/ctn | GW/ctn (kg) | Mastercarton Size<br>(L*W*H) CM |
|--------------------------------------|------|------------------|-----------------------------------|--------|-------------|---------------------------------|
|                                      | U    | 17               | 14*22*4                           | 180    | 3.8         | 29*37*52                        |
| Hangtag + barcode sticker<br>+PP bag |      |                  |                                   |        |             |                                 |