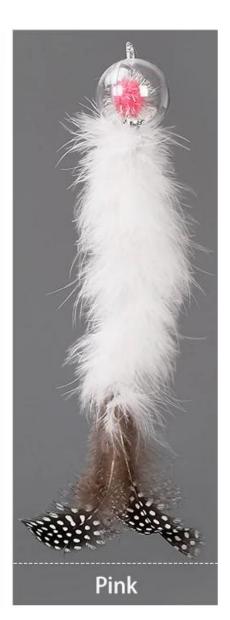

### Merry Christmas Gift for your lovely cat

Brand: DogLemi

Name: Crystal Ball Cat Toy

Item NO: DC01089

Size: Length:31cm,Ball:4cm

Color: Blue, White, Pink

Material: Bird Feather+Bell