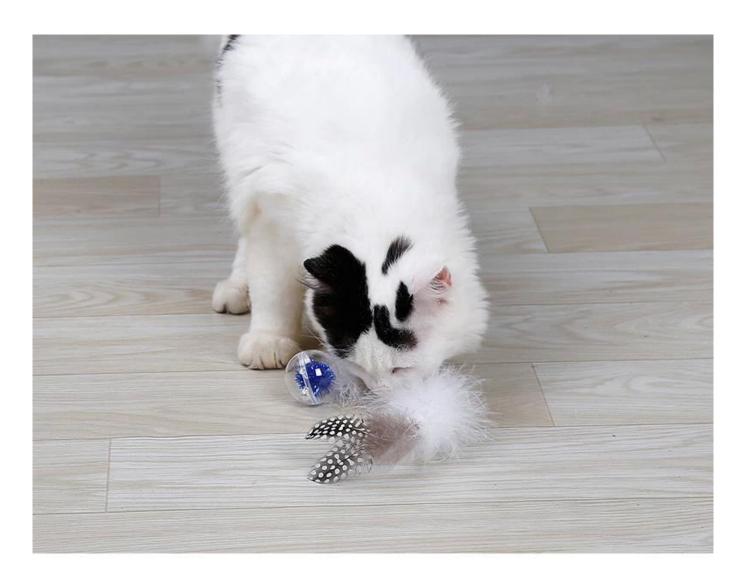

# | Model show

#### Product Features / Features:

- 1. The product is matched with bird feathers, the white part is turkey top, and the colored part is pearl chicken cat, which is a natural toy of cat;
- 2. With a bell in the crystal ball, the crisp bell can attract the attention of the cat;
- 3. There are colored small pompoms in the crystal ball, which is full of beauty and has certain appreciation value. It is also a good choice as a Christmas decoration;
- 4. This toy can support handheld, hanging (self diy) and put aside to let the cat play freely

### Merry Christmas Gift for your lovely cat

Brand: DogLemi

Name: Crystal Ball Cat Toy

Item NO: DC01089

Size: Length:31cm,Ball:4cm

Color: Blue, White, Pink

Material: Bird Feather+Bell