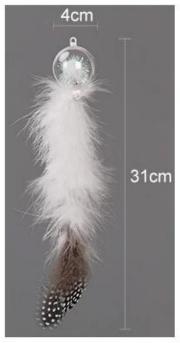

### Merry Christmas Gift for your lovely cat

Brand: DogLemi

Name: Crystal Ball Cat Toy

Item NO: DC01089

Size: Length:31cm,Ball:4cm

Color: Blue, White, Pink

Material: Bird Feather+Bell