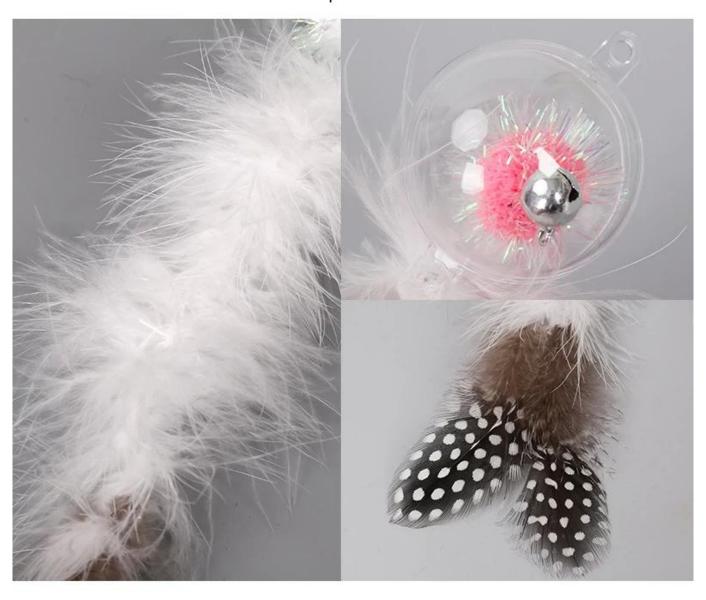

#### Product Features / Features:

- 1. The product is matched with bird feathers, the white part is turkey top, and the colored part is pearl chicken cat, which is a natural toy of cat;
- 2. With a bell in the crystal ball, the crisp bell can attract the attention of the cat;
- 3. There are colored small pompoms in the crystal ball, which is full of beauty and has certain appreciation value. It is also a good choice as a Christmas decoration;
- 4. This toy can support handheld, hanging (self diy) and put aside to let the cat play freely

### Merry Christmas Gift for your lovely cat

Brand: DogLemi

Name: Crystal Ball Cat Toy

Item NO: DC01089

Size: Length:31cm,Ball:4cm

Color: Blue, White, Pink

Material: Bird Feather+Bell

## Details display