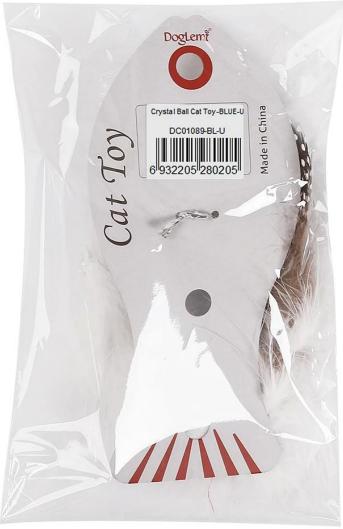

### **Packing Details**

| individual Packing Pic.              | Size | Single Weight(g) | Single Packing Size<br>(L*W*H) CM | PC/ctn | GW/ctn (kg) | Mastercarton Size<br>(L*W*H) CM |
|--------------------------------------|------|------------------|-----------------------------------|--------|-------------|---------------------------------|
|                                      | U    | 17               | 14*22*4                           | 180    | 3.8         | 29*37*52                        |
| Hangtag + barcode sticker<br>+PP bag |      |                  |                                   |        |             |                                 |