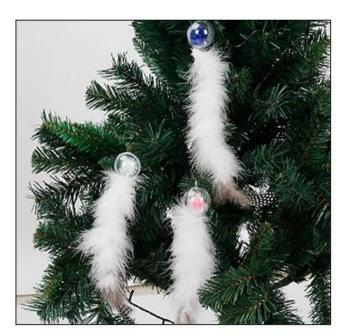

#### Product Features / Features:

- 1. The product is matched with bird feathers, the white part is turkey top, and the colored part is pearl chicken cat, which is a natural toy of cat;
- 2. With a bell in the crystal ball, the crisp bell can attract the attention of the cat;
- 3. There are colored small pompoms in the crystal ball, which is full of beauty and has certain appreciation value. It is also a good choice as a Christmas decoration;
- 4. This toy can support handheld, hanging (self diy) and put aside to let the cat play freely

### Merry Christmas Gift for your lovely cat

Brand: DogLemi

Name: Crystal Ball Cat Toy

Item NO: DC01089

Size: Length:31cm,Ball:4cm

Color: Blue, White, Pink

Material: Bird Feather+Bell

## Details display