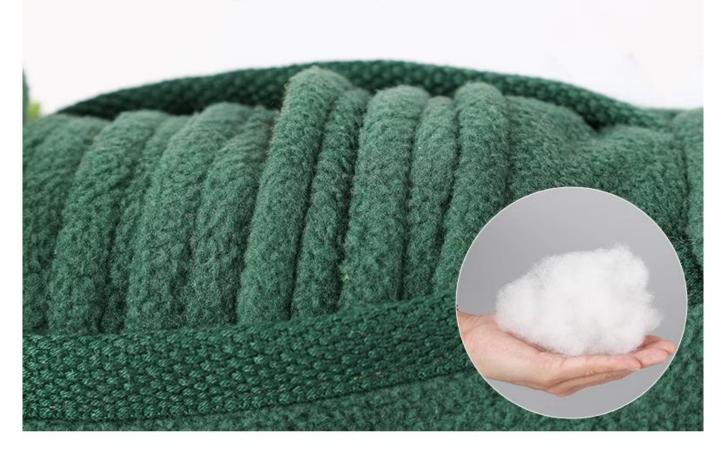

# 10mins snuffling ≈ 1 hour running

Multi pockets for snuffle and IQ training

Multi areas for hiding pet treats or foods

polyester filling, thick felt, chewable and durable