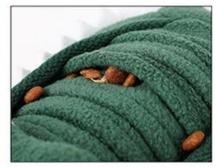

#### **Function / Function:**

- $1.\ SNUFFLING\ TRAINING\ :$  With multi pockets inside the CROCODILE's body for hiding treats of foods ,
  - your dog will be exicted to search for .
- 2. DENTAL CLEANING: this CROCODILE toy is designed with thick scales layers in thick felt material,

## **Snuffle Training**

with multiple pockets in this toy for hidding pet foods or treats for your dog to do the nosework for snuffling training .