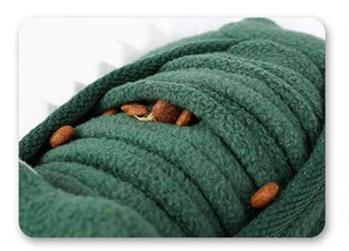

#### **Function / Function:**

- $1.\ SNUFFLING\ TRAINING\ :$  With multi pockets inside the CROCODILE's body for hiding treats of foods ,
  - your dog will be exicted to search for .
- 2. DENTAL CLEANING: this CROCODILE toy is designed with thick scales layers in thick felt material,

while your dog is searching for the kibbles, the thick felt materialis providing dental cleaning.

- 3. HAVE FUN: this snuffle dog toy is in CRODODILE design , and with squeakers inside to attract your dog's attention.
- $4.\ E\text{-CO}\ FRIENDLY:$  This toy is made of soft fleece fabric , soft and eco friendly , no harmful for pets
- 5. USEFUL:Ideal pet toys for your pet's chewing or daily training, just put the dog foods inside this small pockets, and let you dog snuffle them and enjoy the healthy slow eating process.
- 6. WASHABLE: machine washable by 30 degree

## **Snuffle Training**

with multiple pockets in this toy for hidding pet foods or treats for your dog to do the nosework for snuffling training .