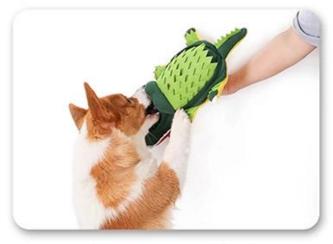

#### Dog Snuffle IQ Training Toy "CROCODILE"

#### **Function / Function:**

- $1.\ SNUFFLING\ TRAINING\ :$  With multi pockets inside the CROCODILE's body for hiding treats of foods ,
  - your dog will be exicted to search for .
- 2. DENTAL CLEANING: this CROCODILE toy is designed with thick scales layers in thick felt material,

while your dog is searching for the kibbles, the thick felt materialis providing dental cleaning.

- 3. HAVE FUN: this snuffle dog toy is in CRODODILE design , and with squeakers inside to attract your dog's attention.
- $4.\ E\text{-CO}\ FRIENDLY:$  This toy is made of soft fleece fabric , soft and eco friendly , no harmful for pets
- 5. USEFUL:Ideal pet toys for your pet's chewing or daily training, just put the dog foods inside this small pockets, and let you dog snuffle them and enjoy the healthy slow eating process.
- 6. WASHABLE: machine washable by 30 degree

### Why your dogs love to snuffle?

- SNUFFLE TRAINING
- TWO TOYS IN ONE
  IQ TRAINING
- MATERIAL

- MULTI FUNCTIONS

## **Snuffle Training**

with multiple pockets in this toy for hidding pet foods or treats for your dog to do the nosework for snuffling training .