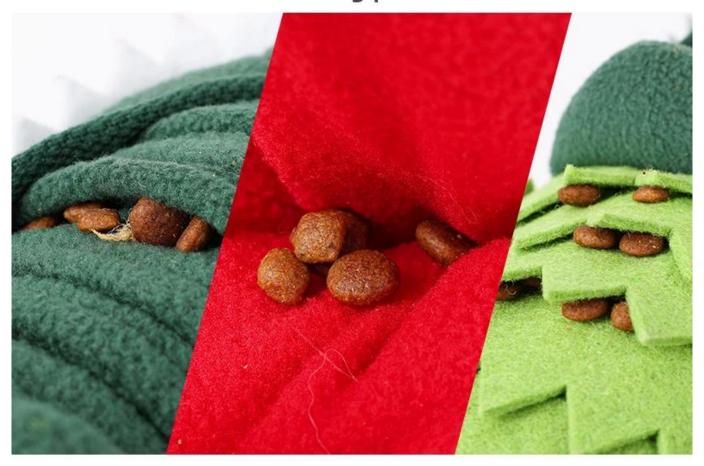

#### **Function / Function:**

- $1.\ SNUFFLING\ TRAINING\ :$  With multi pockets inside the CROCODILE's body for hiding treats of foods ,
  - your dog will be exicted to search for .
- 2. DENTAL CLEANING: this CROCODILE toy is designed with thick scales layers in thick felt material,

while your dog is searching for the kibbles, the thick felt materialis providing dental cleaning.

- 3. HAVE FUN: this snuffle dog toy is in CRODODILE design , and with squeakers inside to attract your dog's attention.
- $4.\ E\text{-CO}\ FRIENDLY:$  This toy is made of soft fleece fabric , soft and eco friendly , no harmful for pets
- 5. USEFUL:Ideal pet toys for your pet's chewing or daily training, just put the dog foods inside this small pockets, and let you dog snuffle them and enjoy the healthy slow eating process.
- 6. WASHABLE: machine washable by 30 degree

## **Snuffle Training**

with multiple pockets in this toy for hidding pet foods or treats for your dog to do the nosework for snuffling training .