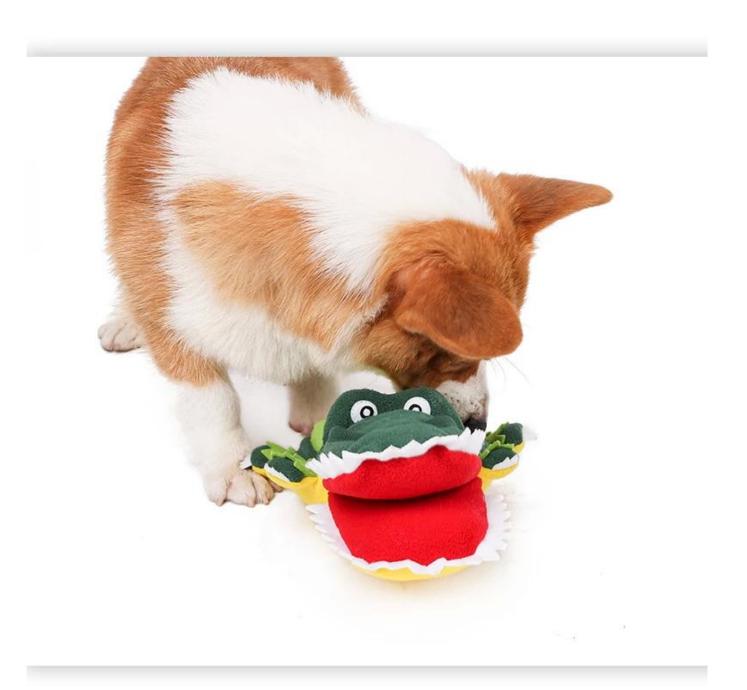

#### Dog Snuffle IQ Training Toy "CROCODILE"

#### Dog Snuffle IQ Training Dog Toy "Crocodile"

- 1. SNUFFLING TRAINING: With multi pockets inside the CROCODILE's body for hiding treats of foods, your dog will be exicted to search for.
- DENTAL CLEANING: this CROCODILE toy is designed with thick scales layers in thick felt material, while your dog is searching for the kibbles, the thick felt materialis providing dental cleaning.
- HAVE FUN: this snuffle dog toy is in CRODODILE design, and with squeakers inside to attract your dog's attention.
- E-CO FRIENDLY: This toy is made of soft fleece fabric, soft and eco friendly, no harmful for pets
- USEFUL:Ideal pet toys for your pet's chewing or daily training, just put the dog foods inside this small pockets, and let you dog snuffle them and enjoy the healthy slow eating process.
- 6. WASHABLE: machine washable by 30 degree

### In cute Crocodile Design