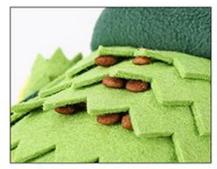

#### **Function / Function:**

- $1.\ SNUFFLING\ TRAINING\ :$  With multi pockets inside the CROCODILE's body for hiding treats of foods ,
  - your dog will be exicted to search for .
- 2. DENTAL CLEANING: this CROCODILE toy is designed with thick scales layers in thick felt material,

## **Snuffle Training**

with multiple pockets in this toy for hidding pet foods or treats for your dog to do the nosework for snuffling training .