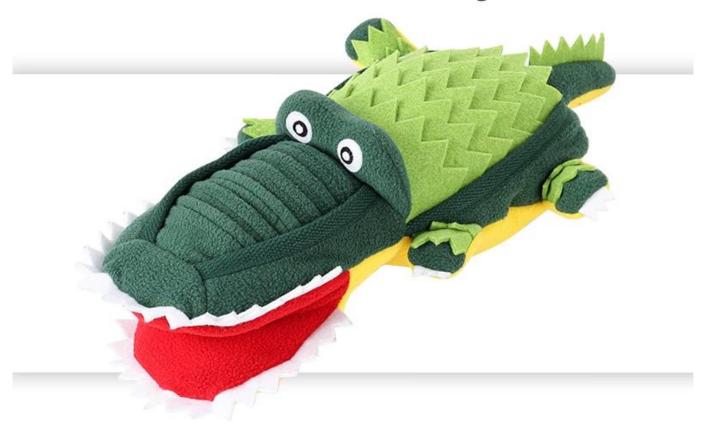

- MATERIAL

- MULTI FUNCTIONS



## **Snuffle Training**

with multiple pockets in this toy for hidding pet foods or treats for your dog to do the nosework for snuffling training .



## How to use Snuffle Toy Mat





1. Hide the food



2.Let the dog play



3.And interact with dog

# Owl Design in large size to meet your dog's daily snuffle training exercise.



### With adhesive closure to fix better shape



### Product information



Brand: DogLemi

Item NO: PD60112

Color: GREEN

Name: Dog Toy "Crocodile"

**Size:** 15.7\*9\*4.3 inch

Material: Fleece+ Felt





# 10mins snuffling ≈ 1 hour running













Multi pockets for snuffle and IQ training

Multi areas for hiding pet treats or foods



polyester filling, thick felt, chewable and durable



### In cute Crocodile Design



# Model display