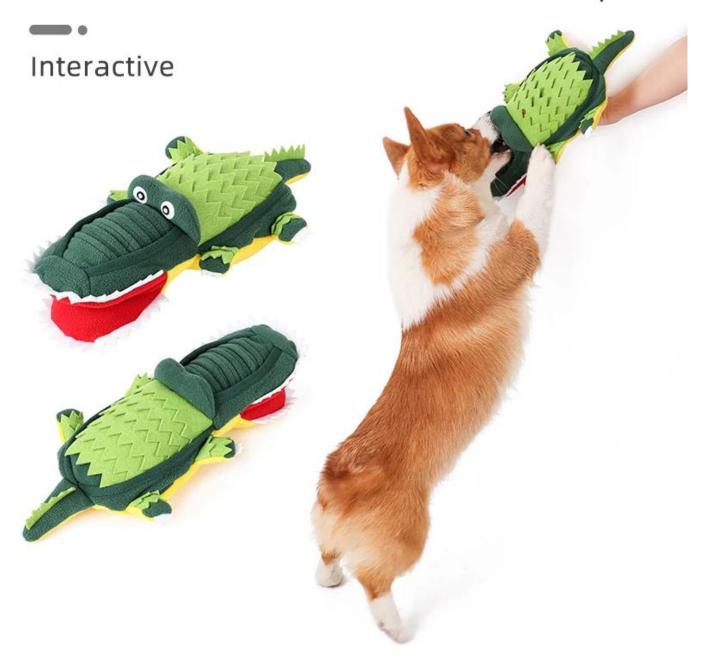

### Why your dogs love to snuffle?

- SNUFFLE TRAINING
- TWO TOYS IN ONE
  IQ TRAINING
- MATERIAL

- MULTI FUNCTIONS

## How to use Snuffle Toy Mat

1. Hide the food

2.Let the dog play

3.And interact with dog

# 10mins snuffling ≈ 1 hour running

Multi pockets for snuffle and IQ training

Multi areas for hiding pet treats or foods

polyester filling, thick felt, chewable and durable