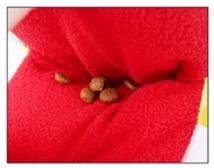

#### **Function / Function:**

- $1.\ SNUFFLING\ TRAINING\ :$  With multi pockets inside the CROCODILE's body for hiding treats of foods ,
  - your dog will be exicted to search for .
- 2. DENTAL CLEANING: this CROCODILE toy is designed with thick scales layers in thick felt material,

## **Snuffle Training**

with multiple pockets in this toy for hidding pet foods or treats for your dog to do the nosework for snuffling training .