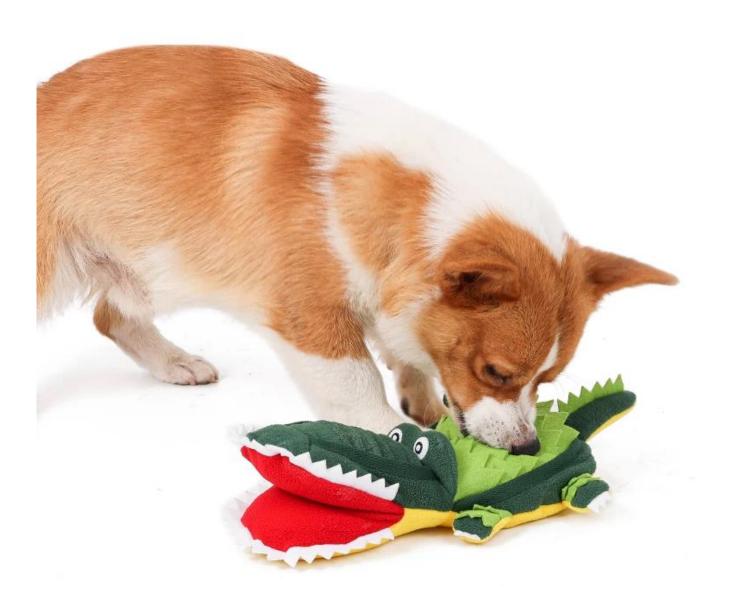

#### Dog Snuffle IQ Training Toy "CROCODILE"

#### **Function / Function:**

- $1.\ SNUFFLING\ TRAINING\ :$  With multi pockets inside the CROCODILE's body for hiding treats of foods ,
  - your dog will be exicted to search for .
- 2. DENTAL CLEANING: this CROCODILE toy is designed with thick scales layers in thick felt material,

while your dog is searching for the kibbles, the thick felt materialis providing dental cleaning.

- 3. HAVE FUN: this snuffle dog toy is in CRODODILE design , and with squeakers inside to attract your dog's attention.
- $4.\ E\text{-CO}\ FRIENDLY:$  This toy is made of soft fleece fabric , soft and eco friendly , no harmful for pets
- 5. USEFUL:Ideal pet toys for your pet's chewing or daily training, just put the dog foods inside this small pockets, and let you dog snuffle them and enjoy the healthy slow eating process.
- 6. WASHABLE: machine washable by 30 degree

#### Dog Snuffle IQ Training Dog Toy "Crocodile"

- 1. SNUFFLING TRAINING: With multi pockets inside the CROCODILE's body for hiding treats of foods, your dog will be exicted to search for.
- DENTAL CLEANING: this CROCODILE toy is designed with thick scales layers in thick felt material, while your dog is searching for the kibbles, the thick felt materialis providing dental cleaning.
- HAVE FUN: this snuffle dog toy is in CRODODILE design, and with squeakers inside to attract your dog's attention.
- E-CO FRIENDLY: This toy is made of soft fleece fabric, soft and eco friendly, no harmful for pets
- USEFUL:Ideal pet toys for your pet's chewing or daily training, just put the dog foods inside this small pockets, and let you dog snuffle them and enjoy the healthy slow eating process.
- 6. WASHABLE: machine washable by 30 degree