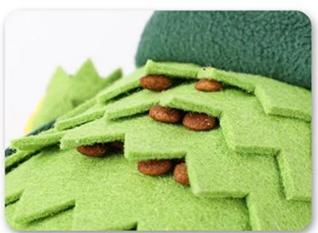

#### **Function / Function:**

- $1.\ SNUFFLING\ TRAINING\ :$  With multi pockets inside the CROCODILE's body for hiding treats of foods ,
  - your dog will be exicted to search for .
- 2. DENTAL CLEANING: this CROCODILE toy is designed with thick scales layers in thick felt material,

while your dog is searching for the kibbles, the thick felt materialis providing dental cleaning.

- 3. HAVE FUN: this snuffle dog toy is in CRODODILE design , and with squeakers inside to attract your dog's attention.
- $4.\ E\text{-CO}\ FRIENDLY:$  This toy is made of soft fleece fabric , soft and eco friendly , no harmful for pets
- 5. USEFUL:Ideal pet toys for your pet's chewing or daily training, just put the dog foods inside this small pockets, and let you dog snuffle them and enjoy the healthy slow eating process.
- 6. WASHABLE: machine washable by 30 degree

## **Snuffle Training**

with multiple pockets in this toy for hidding pet foods or treats for your dog to do the nosework for snuffling training .