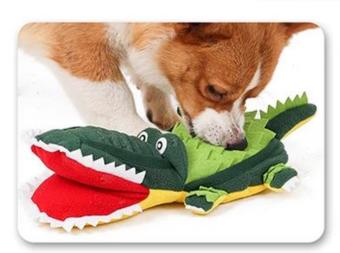

### Dog Snuffle IQ Training Dog Toy "Crocodile"

Snuffle Training | IQ Training | Have Fun

#### Dog Snuffle IQ Training Dog Toy "Crocodile"

- 1. SNUFFLING TRAINING: With multi pockets inside the CROCODILE's body for hiding treats of foods, your dog will be exicted to search for.
- DENTAL CLEANING: this CROCODILE toy is designed with thick scales layers in thick felt material, while your dog is searching for the kibbles, the thick felt materialis providing dental cleaning.
- HAVE FUN: this snuffle dog toy is in CRODODILE design, and with squeakers inside to attract your dog's attention.
- E-CO FRIENDLY: This toy is made of soft fleece fabric, soft and eco friendly, no harmful for pets
- USEFUL:Ideal pet toys for your pet's chewing or daily training, just put the dog foods inside this small pockets, and let you dog snuffle them and enjoy the healthy slow eating process.
- 6. WASHABLE: machine washable by 30 degree

# Model display