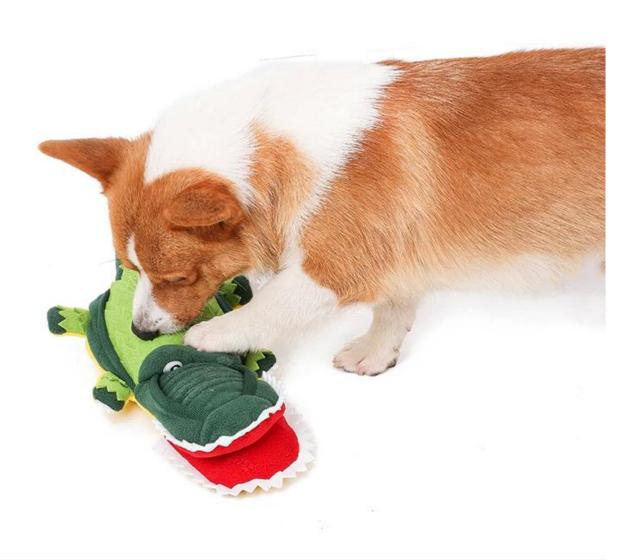

#### Dog Snuffle IQ Training Toy "CROCODILE"

#### **Function / Function:**

- $1.\ SNUFFLING\ TRAINING\ :$  With multi pockets inside the CROCODILE's body for hiding treats of foods ,
  - your dog will be exicted to search for .
- 2. DENTAL CLEANING: this CROCODILE toy is designed with thick scales layers in thick felt material,

while your dog is searching for the kibbles, the thick felt materialis providing dental cleaning.

- 3. HAVE FUN: this snuffle dog toy is in CRODODILE design , and with squeakers inside to attract your dog's attention.
- $4.\ E\text{-CO}\ FRIENDLY:$  This toy is made of soft fleece fabric , soft and eco friendly , no harmful for pets
- 5. USEFUL:Ideal pet toys for your pet's chewing or daily training, just put the dog foods inside this small pockets, and let you dog snuffle them and enjoy the healthy slow eating process.
- 6. WASHABLE: machine washable by 30 degree