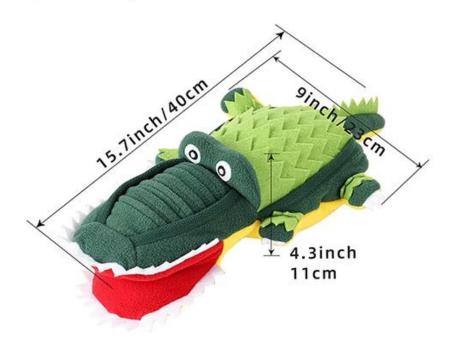

### Product information

Brand: DogLemi

Item NO: PD60112

Color: GREEN

Name: Dog Toy "Crocodile"

**Size:** 15.7\*9\*4.3 inch

Material: Fleece+ Felt