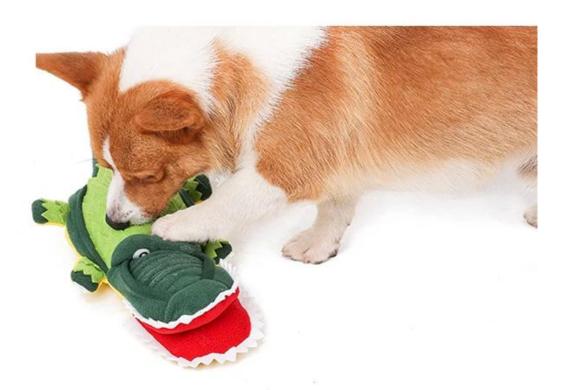

#### Dog Snuffle IQ Training Toy "CROCODILE"

#### **Function / Function:**

- $1.\ SNUFFLING\ TRAINING\ :$  With multi pockets inside the CROCODILE's body for hiding treats of foods ,
  - your dog will be exicted to search for .
- 2. DENTAL CLEANING: this CROCODILE toy is designed with thick scales layers in thick felt material,

while your dog is searching for the kibbles, the thick felt materialis providing dental cleaning.

- 3. HAVE FUN: this snuffle dog toy is in CRODODILE design , and with squeakers inside to attract your dog's attention.
- $4.\ E\text{-CO}\ FRIENDLY:$  This toy is made of soft fleece fabric , soft and eco friendly , no harmful for pets
- 5. USEFUL:Ideal pet toys for your pet's chewing or daily training, just put the dog foods inside this small pockets, and let you dog snuffle them and enjoy the healthy slow eating process.
- 6. WASHABLE: machine washable by 30 degree

### In cute Crocodile Design