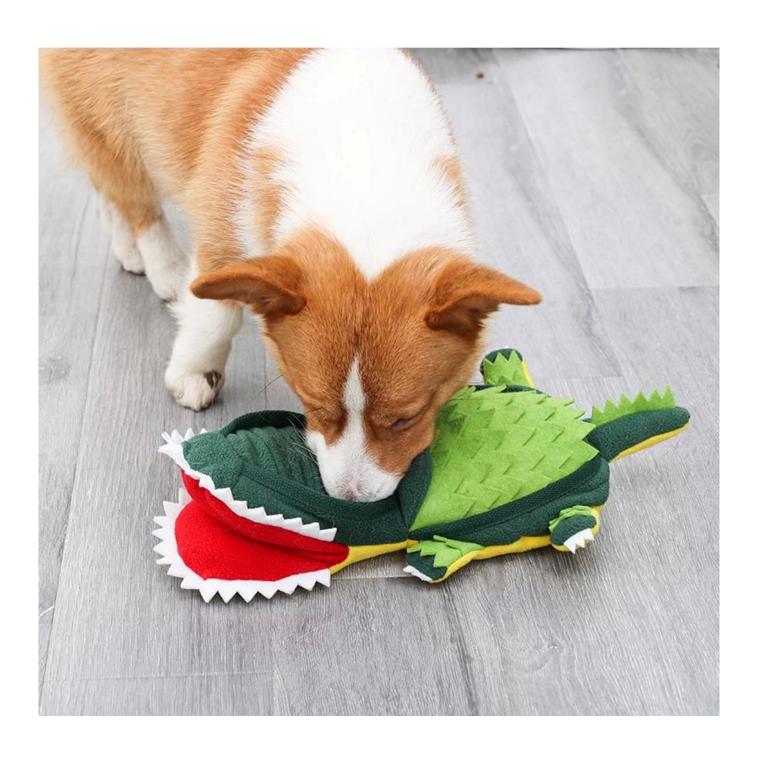

#### Dog Snuffle IQ Training Toy "CROCODILE"

#### **Function / Function:**

- $1.\ SNUFFLING\ TRAINING\ :$  With multi pockets inside the CROCODILE's body for hiding treats of foods ,
  - your dog will be exicted to search for .
- 2. DENTAL CLEANING: this CROCODILE toy is designed with thick scales layers in thick felt material,

while your dog is searching for the kibbles, the thick felt materialis providing dental cleaning.

- 3. HAVE FUN: this snuffle dog toy is in CRODODILE design , and with squeakers inside to attract your dog's attention.
- $4.\ E\text{-CO}\ FRIENDLY:$  This toy is made of soft fleece fabric , soft and eco friendly , no harmful for pets
- 5. USEFUL:Ideal pet toys for your pet's chewing or daily training, just put the dog foods inside this small pockets, and let you dog snuffle them and enjoy the healthy slow eating process.
- 6. WASHABLE: machine washable by 30 degree

#### Dog Snuffle IQ Training Dog Toy "Crocodile"

- 1. SNUFFLING TRAINING: With multi pockets inside the CROCODILE's body for hiding treats of foods, your dog will be exicted to search for.
- DENTAL CLEANING: this CROCODILE toy is designed with thick scales layers in thick felt material, while your dog is searching for the kibbles, the thick felt materialis providing dental cleaning.
- HAVE FUN: this snuffle dog toy is in CRODODILE design, and with squeakers inside to attract your dog's attention.
- E-CO FRIENDLY: This toy is made of soft fleece fabric, soft and eco friendly, no harmful for pets
- USEFUL:Ideal pet toys for your pet's chewing or daily training, just put the dog foods inside this small pockets, and let you dog snuffle them and enjoy the healthy slow eating process.
- 6. WASHABLE: machine washable by 30 degree