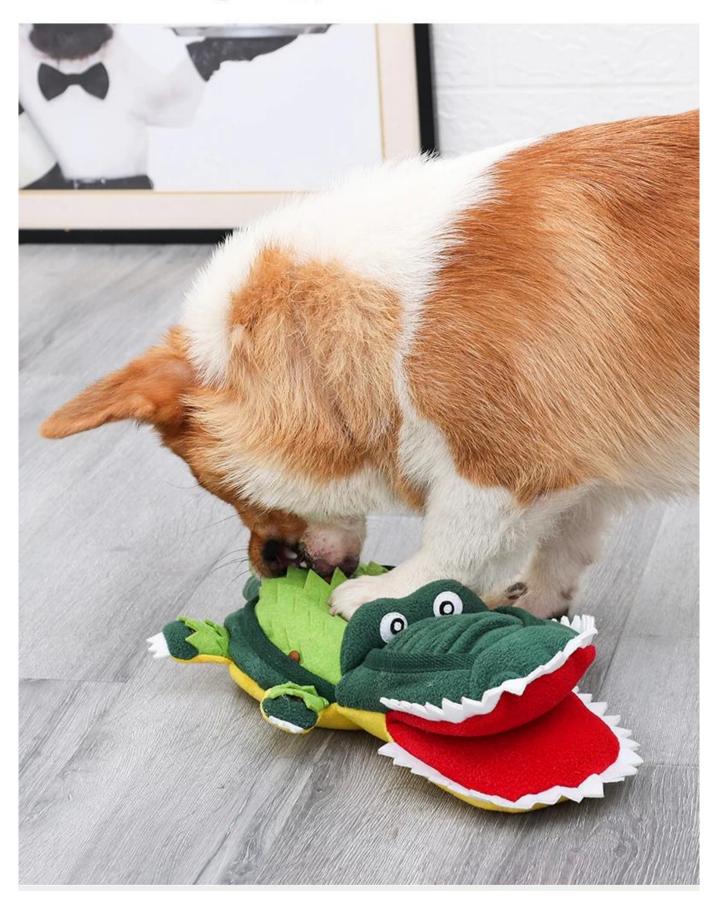

I FUNCTIONS



## **Snuffle Training**

with multiple pockets in this toy for hidding pet foods or treats for your dog to do the nosework for snuffling training .



## How to use Snuffle Toy Mat





1. Hide the food



2.Let the dog play



3.And interact with dog

# Owl Design in large size to meet your dog's daily snuffle training exercise.



### With adhesive closure to fix better shape



### Product information



Brand: DogLemi

Item NO: PD60112

Color: GREEN

Name: Dog Toy "Crocodile"

**Size:** 15.7\*9\*4.3 inch

Material: Fleece+ Felt





# 10mins snuffling ≈ 1 hour running













Multi pockets for snuffle and IQ training

Multi areas for hiding pet treats or foods



polyester filling, thick felt, chewable and durable



### In cute Crocodile Design



# Model display