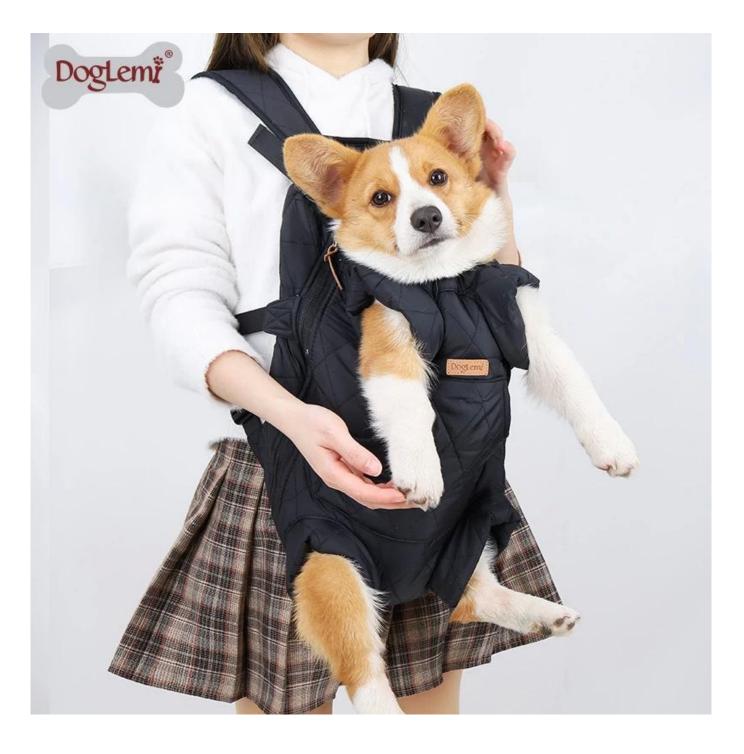

## **Product features/features:**

1. WINTER CARE : this bag is designed for taking out your lovey pets for traveling especially in Winter days, Snowing days, Extra Warm and windproof, rainproof .

2. KEEP WARM : with fleece inside this bag to keep your dog extra warm in all winter days , extra pocket on the front to enable our hands stays cozy and comfortable.

3. LIGHT : made from nylon quilted fabric , soft and light , easy to clean

4. COMFORT : extra massage padded shoulder , keep you feel comfortable and relax, focusing on enjoying the travel outdoor experience with your lovely pets.

5. HIDDEN CAP : with a cap included hidden inside this bag , easy to pull it out for your dog when it is windy , raining or snowing;

6. SAFETY : includes a safety leash inside to keep your dog in place, avoid jumping out or escape during the travel