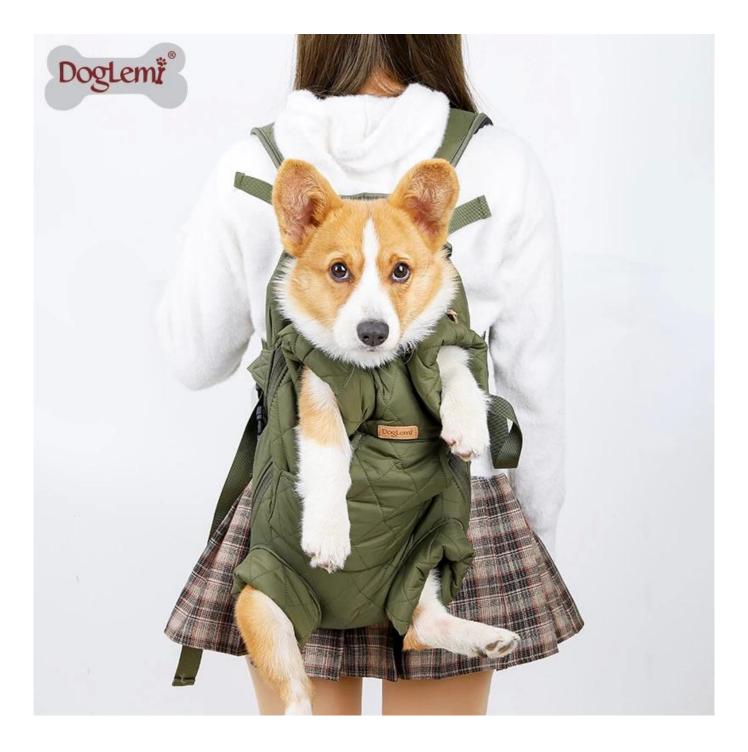

## **Product features/features:**

1. WINTER CARE : this bag is designed for taking out your lovey pets for traveling especially in Winter days, Snowing days, Extra Warm and windproof, rainproof .

2. KEEP WARM : with fleece inside this bag to keep your dog extra warm in all winter days , extra pocket on the front to enable our hands stays cozy and comfortable.

3. LIGHT : made from nylon quilted fabric , soft and light , easy to clean

4. COMFORT : extra massage padded shoulder , keep you feel comfortable and relax, focusing on enjoying the travel outdoor experience with your lovely pets.

5. HIDDEN CAP : with a cap included hidden inside this bag , easy to pull it out for your dog when it is windy , raining or snowing;

6. SAFETY : includes a safety leash inside to keep your dog in place, avoid jumping out or escape during the travel