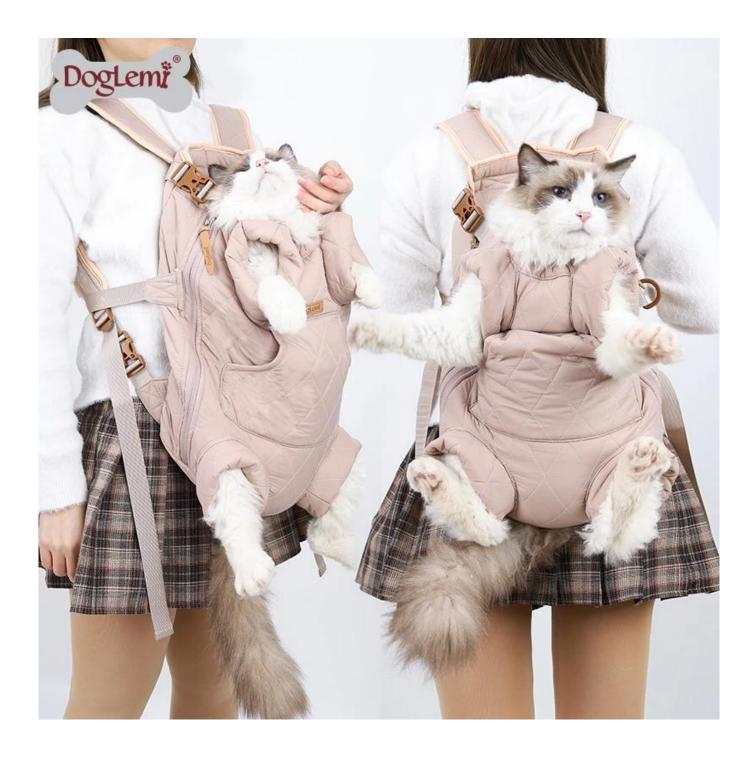

## **Product features/features:**

1. WINTER CARE : this bag is designed for taking out your lovey pets for traveling especially in Winter days, Snowing days, Extra Warm and windproof, rainproof .

2. KEEP WARM : with fleece inside this bag to keep your dog extra warm in all winter days , extra pocket on the front to enable our hands stays cozy and comfortable.

3. LIGHT : made from nylon quilted fabric , soft and light , easy to clean

4. COMFORT : extra massage padded shoulder , keep you feel comfortable and relax, focusing on enjoying the travel outdoor experience with your lovely pets.

5. HIDDEN CAP : with a cap included hidden inside this bag , easy to pull it out for your dog when it is windy , raining or snowing;

6. SAFETY : includes a safety leash inside to keep your dog in place, avoid jumping out or escape during the travel