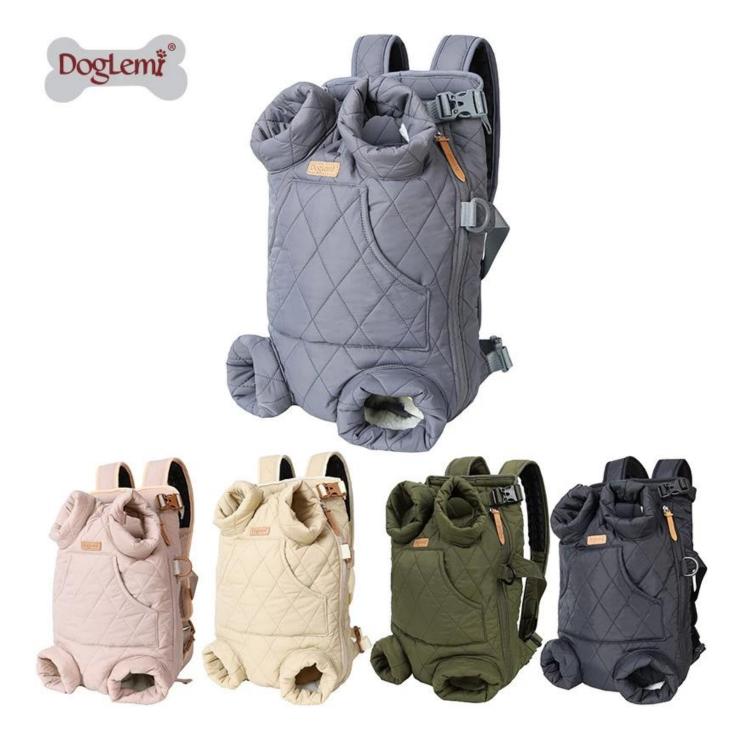

## **Product features/features:**

1. WINTER CARE : this bag is designed for taking out your lovey pets for traveling especially in Winter days, Snowing days, Extra Warm and windproof, rainproof .

2. KEEP WARM : with fleece inside this bag to keep your dog extra warm in all winter days , extra pocket on the front to enable our hands stays cozy and comfortable.

3. LIGHT : made from nylon quilted fabric , soft and light , easy to clean

4. COMFORT : extra massage padded shoulder , keep you feel comfortable and relax, focusing on enjoying the travel outdoor experience with your lovely pets.

5. HIDDEN CAP : with a cap included hidden inside this bag , easy to pull it out for your dog when it is windy , raining or snowing;

6. SAFETY : includes a safety leash inside to keep your dog in place, avoid jumping out or escape during the travel