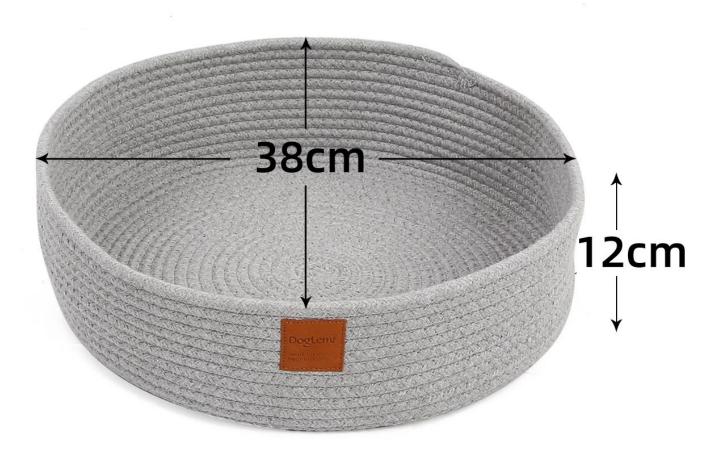

## Grinding claw simple cat bed

## **Product Features / Features:**

- 1. It is made of environmentally-friendly cotton material, purely hand-woven, firm in shape, soft and durable;
- 2. Natural cotton thread has good air permeability, it is a cat litter available in winter and summer;
- 3. It is both a cat litter and a cat scratch board. It is resistant to scratching and biting. It contains no formaldehyde and toxic substances. It can safely let the cat bite;
- 4. DogLemi leather label embellishment, cat litter is more upscale;
- 5. Simple shape, casual and refined, better integrated into the home life.









## Model Show