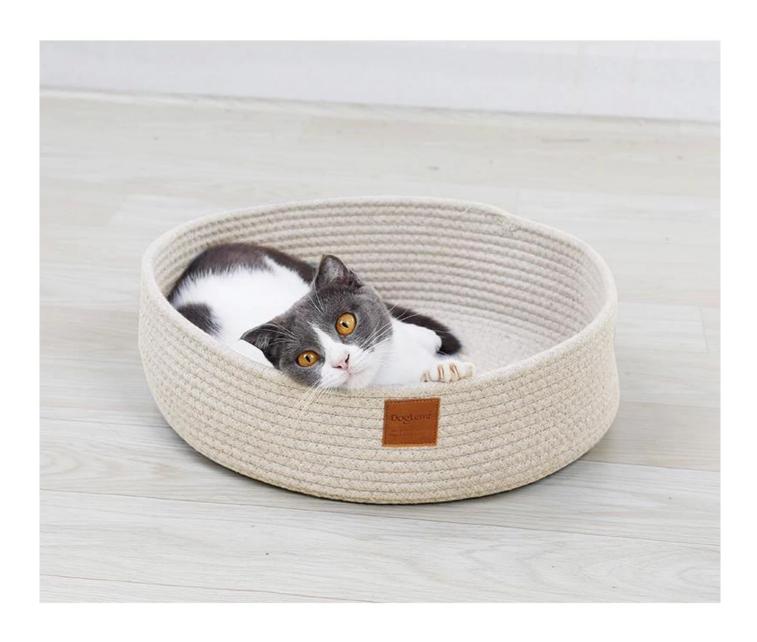

## Grinding claw simple cat bed

## **Product Features / Features:**

- 1. It is made of environmentally-friendly cotton material, purely hand-woven, firm in shape, soft and durable;
- 2. Natural cotton thread has good air permeability, it is a cat litter available in winter and summer;
- 3. It is both a cat litter and a cat scratch board. It is resistant to scratching and biting. It contains no formaldehyde and toxic substances. It can safely let the cat bite;
- 4. DogLemi leather label embellishment, cat litter is more upscale;
- 5. Simple shape, casual and refined, better integrated into the home life.









## Model Show