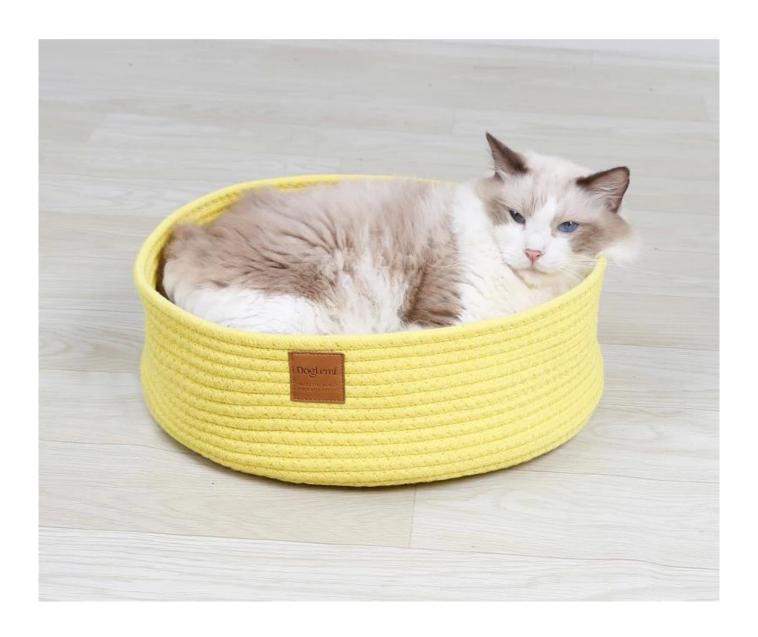

## Grinding claw simple cat bed

## **Product Features / Features:**

- 1. It is made of environmentally-friendly cotton material, purely hand-woven, firm in shape, soft and durable;
- 2. Natural cotton thread has good air permeability, it is a cat litter available in winter and summer;
- 3. It is both a cat litter and a cat scratch board. It is resistant to scratching and biting. It contains no formaldehyde and toxic substances. It can safely let the cat bite;
- 4. DogLemi leather label embellishment, cat litter is more upscale;
- 5. Simple shape, casual and refined, better integrated into the home life.









## Model Show