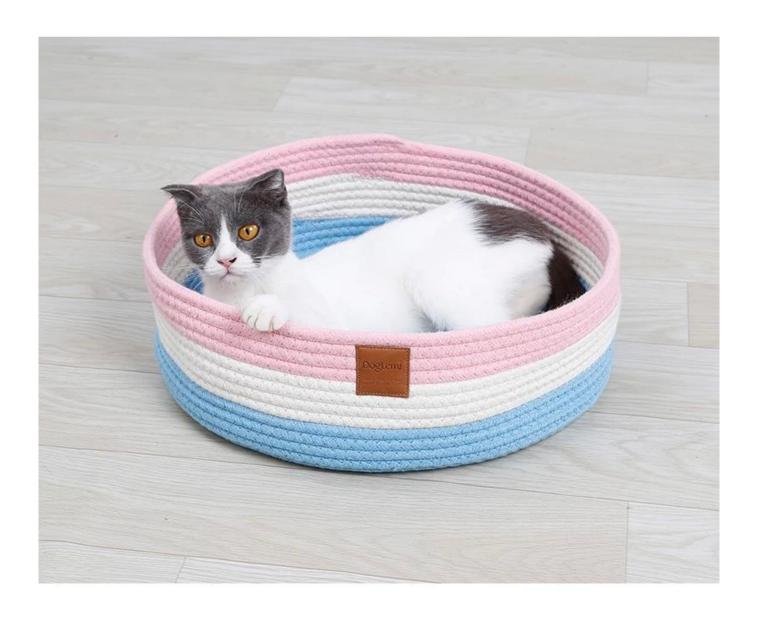

## Grinding claw simple cat bed

## **Product Features / Features:**

- 1. It is made of environmentally-friendly cotton material, purely hand-woven, firm in shape, soft and durable;
- 2. Natural cotton thread has good air permeability, it is a cat litter available in winter and summer;
- 3. It is both a cat litter and a cat scratch board. It is resistant to scratching and biting. It contains no formaldehyde and toxic substances. It can safely let the cat bite;
- 4. DogLemi leather label embellishment, cat litter is more upscale;
- 5. Simple shape, casual and refined, better integrated into the home life.









## Model Show