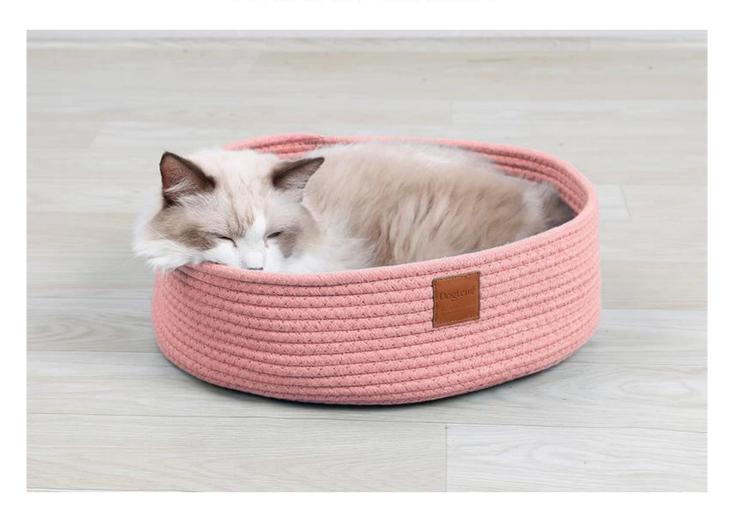

## Grinding claw simple cat bed

## **Product Features / Features:**

- 1. It is made of environmentally-friendly cotton material, purely hand-woven, firm in shape, soft and durable;
- 2. Natural cotton thread has good air permeability, it is a cat litter available in winter and summer;
- 3. It is both a cat litter and a cat scratch board. It is resistant to scratching and biting. It contains no formaldehyde and toxic substances. It can safely let the cat bite;
- 4. DogLemi leather label embellishment, cat litter is more upscale;
- 5. Simple shape, casual and refined, better integrated into the home life.









## Model Show