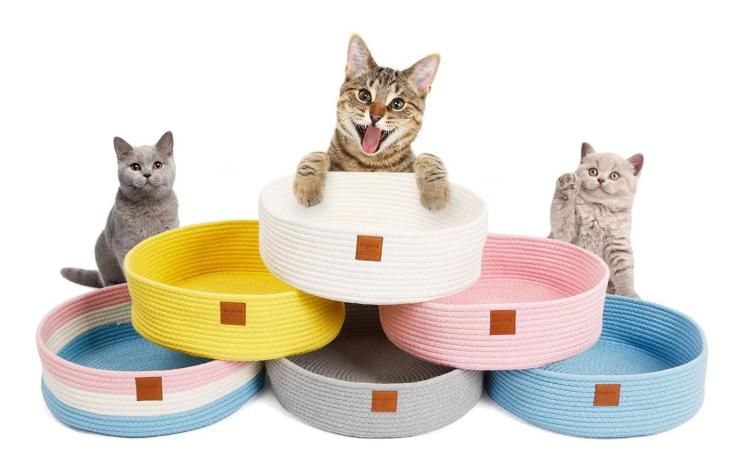

## Grinding claw simple cat bed

## **Product Features / Features:**

- 1. It is made of environmentally-friendly cotton material, purely hand-woven, firm in shape, soft and durable;
- 2. Natural cotton thread has good air permeability, it is a cat litter available in winter and summer;
- 3. It is both a cat litter and a cat scratch board. It is resistant to scratching and biting. It contains no formaldehyde and toxic substances. It can safely let the cat bite;
- 4. DogLemi leather label embellishment, cat litter is more upscale;
- 5. Simple shape, casual and refined, better integrated into the home life.









## Model Show