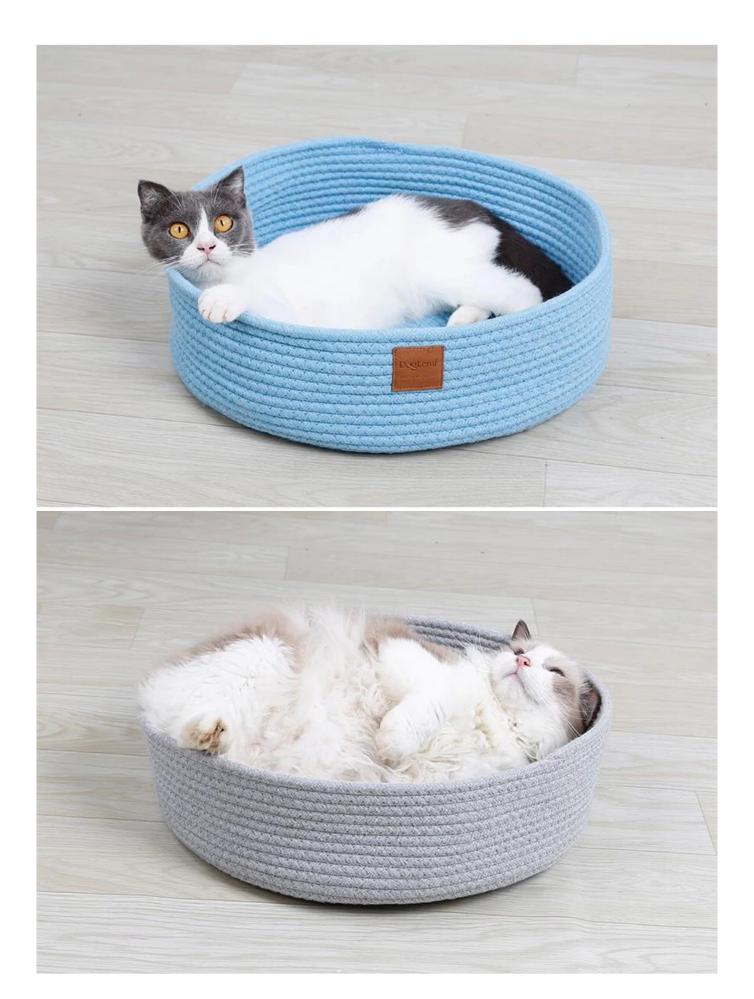

## Grinding claw simple cat bed

## **Product Features / Features:**

- 1. It is made of environmentally-friendly cotton material, purely hand-woven, firm in shape, soft and durable;
- 2. Natural cotton thread has good air permeability, it is a cat litter available in winter and summer;
- 3. It is both a cat litter and a cat scratch board. It is resistant to scratching and biting. It contains no formaldehyde and toxic substances. It can safely let the cat bite;
- 4. DogLemi leather label embellishment, cat litter is more upscale;
- 5. Simple shape, casual and refined, better integrated into the home life.









## Model Show