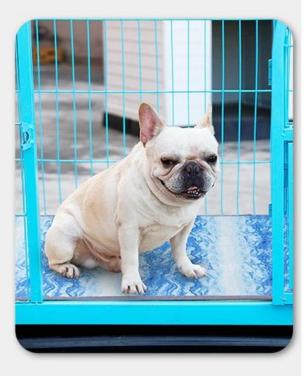

## Different use environment

Brand: DogLemi

Item NO: PD50050

Size: S/M/L

Name: Cooling Pet Mat

Color: Blue

Material: Polyester+Cellulose

# Model display