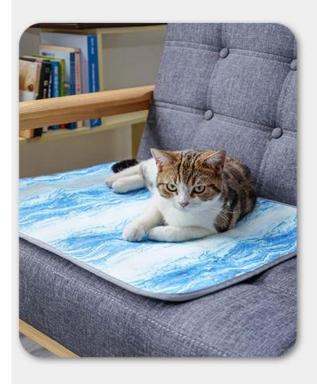

### Cooling Pet Mat

## **Cooling Pet Mat**

it is easy to transfer the heat out from the bottom air mesh, keeping this mat all the days cool even in hot summer.

Ice cooling upper material

Breathable mesh bottom

Antislip bottom

## Different use environment

Brand: DogLemi

Item NO: PD50050

Size: S/M/L

Name: Cooling Pet Mat

Color: Blue

Material: Polyester+Cellulose