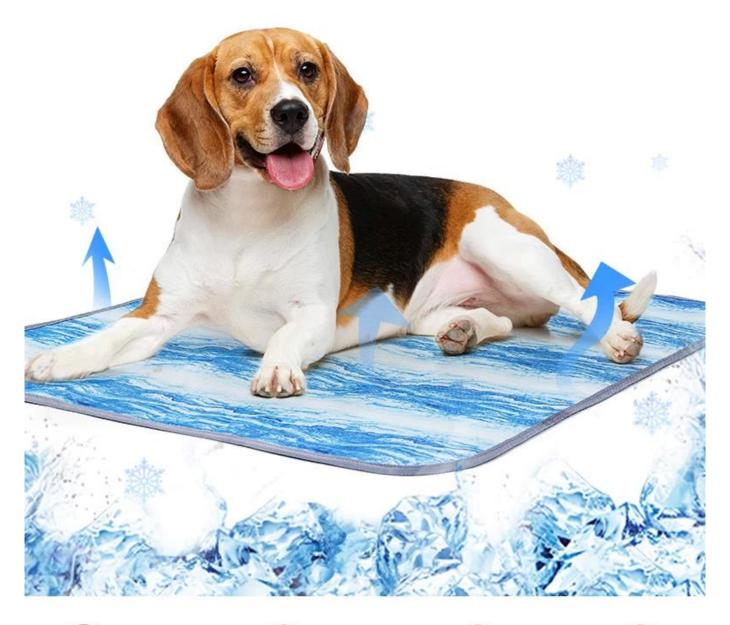

### Cooling Pet Mat

#### **Product function / function:**

1. MATERIAL  $\square$ Upper is made of summer ice cooling fiber, come with superior cooling touch in hot summer .

Another side made of breathable mesh.

- 2. BREATHABLE: it is easy to transfer the heat out from the bottom air mesh, keeping this mat all the days cool even in hot sum
- 3. Anti-slip Bottom, keep this pad in place
- 4. Machine washable

## **Cooling Pet Mat**

it is easy to transfer the heat out from the bottom air mesh, keeping this mat all the days cool even in hot summer.

Ice cooling upper material

Breathable mesh bottom

Antislip bottom