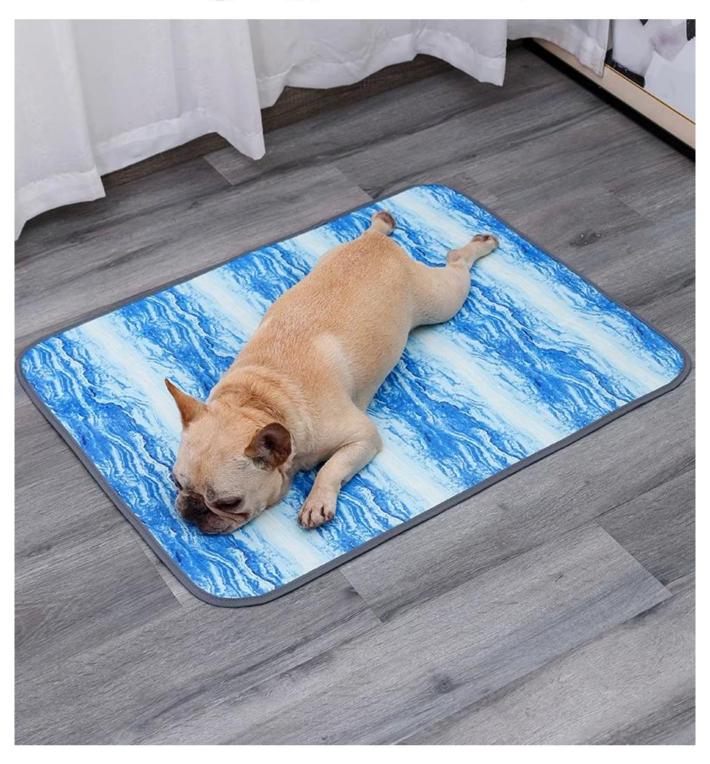

### Cooling Pet Mat

## **Cooling Pet Mat**

it is easy to transfer the heat out from the bottom air mesh, keeping this mat all the days cool even in hot summer.

Ice cooling upper material

Breathable mesh bottom

Antislip bottom

# Model display