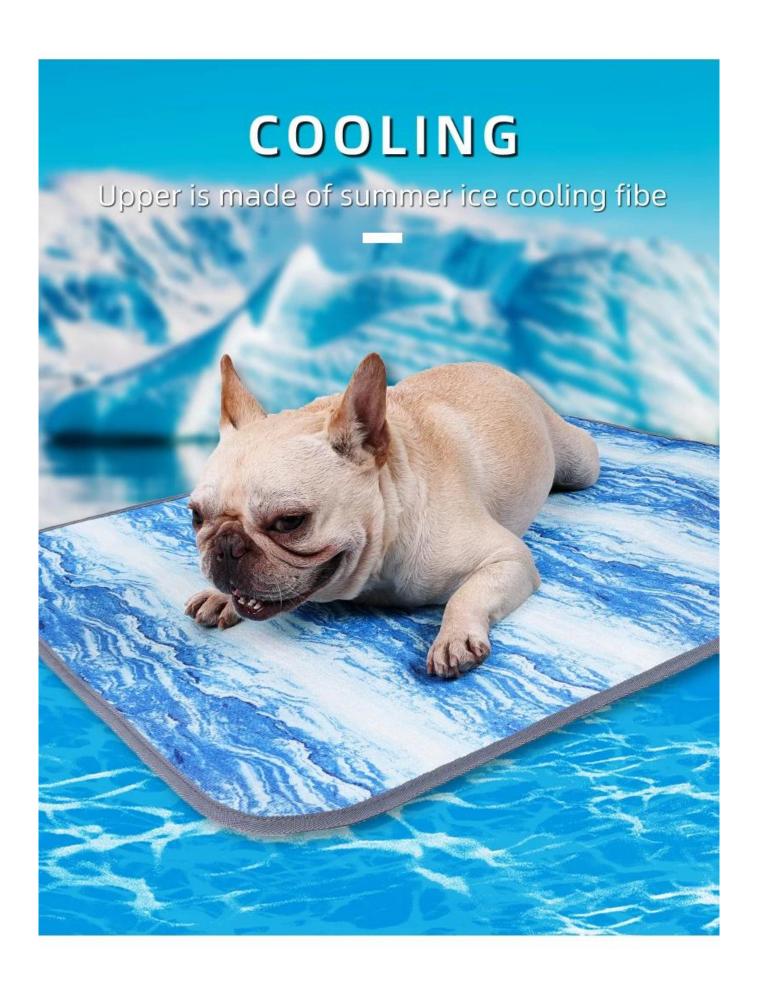

#### **Product function / function:**

1. MATERIAL  $\square$ Upper is made of summer ice cooling fiber, come with superior cooling touch in hot summer .

Another side made of breathable mesh.

- 2. BREATHABLE: it is easy to transfer the heat out from the bottom air mesh, keeping this mat all the days cool even in hot sum
- 3. Anti-slip Bottom, keep this pad in place
- 4. Machine washable

## **Cooling Pet Mat**

it is easy to transfer the heat out from the bottom air mesh, keeping this mat all the days cool even in hot summer.

Ice cooling upper material

Breathable mesh bottom

Antislip bottom