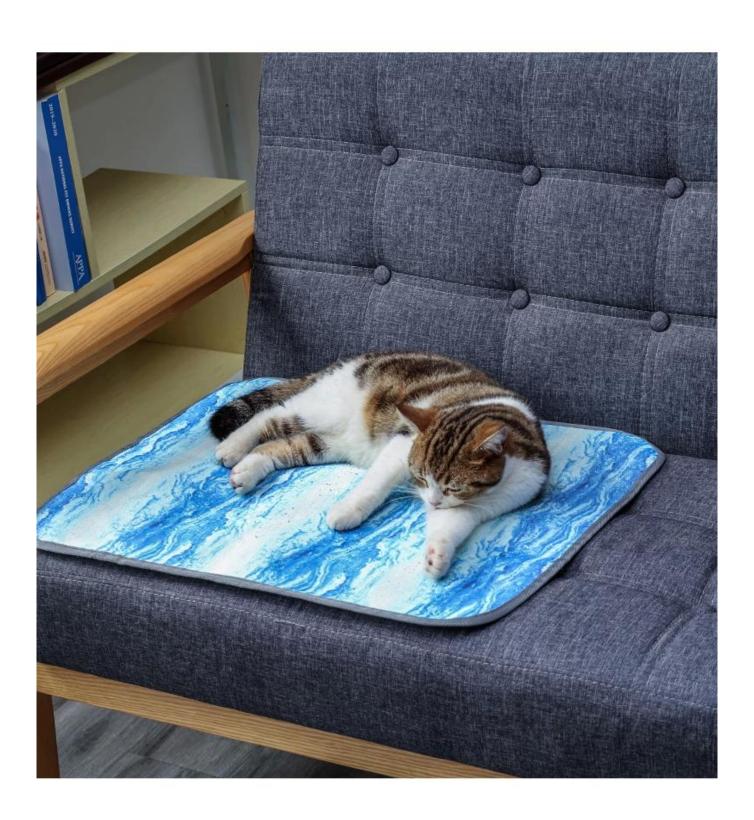

### Cooling Pet Mat

#### **Product function / function:**

1. MATERIAL  $\square$ Upper is made of summer ice cooling fiber, come with superior cooling touch in hot summer .

Another side made of breathable mesh.

- 2. BREATHABLE: it is easy to transfer the heat out from the bottom air mesh, keeping this mat all the days cool even in hot sum
- 3. Anti-slip Bottom, keep this pad in place
- 4. Machine washable

## **Cooling Pet Mat**

it is easy to transfer the heat out from the bottom air mesh, keeping this mat all the days cool even in hot summer.

Ice cooling upper material

Breathable mesh bottom

Antislip bottom

# Model display