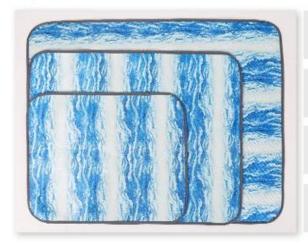

### **V**SIZE

| SIZE | Length * width        |
|------|-----------------------|
| S    | 23.2*18.9inch/59*48cm |
| М    | 31.5*20.9inch/80*53cm |
| L    | 37.4*29.5inch/95*75cm |