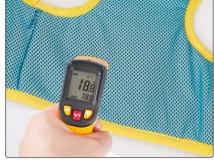

## Cealing Dog Harness

50°C/122°F warm water

Cooling Touch Fabric

wring out

Snap it three times in the air

Annnnd,it cools!

18.8°C/65.8°F