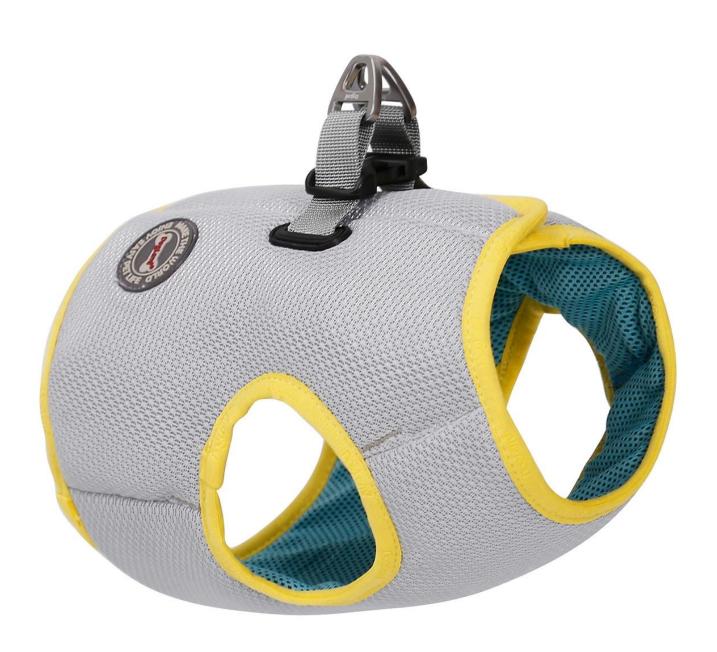

## Cooling Dog Harness

## **Product Features / Features:**

- 1. Outer shell: silver color heatd protection mesh fabric, breathable. it can reduce the heat comes from outside.
- 2. Middle layer: water absorbent storage fiber, which can absorb the ice water and keep it for hours.
- 3. Inner layer: soft cooling touch fabric, this fabric acts cool effect when it gets continuously ice wet from middle layer.
- 4. with aluminum D rings
- 5. with nylon webbing across the body from size XL to 3XL for stable tension
- 6. With two ultra-light aluminum D-shaped buckles, you can hold your pet's leash;
- 7. Summer pets go out for a walk, exercise, climbing mountain essentials.