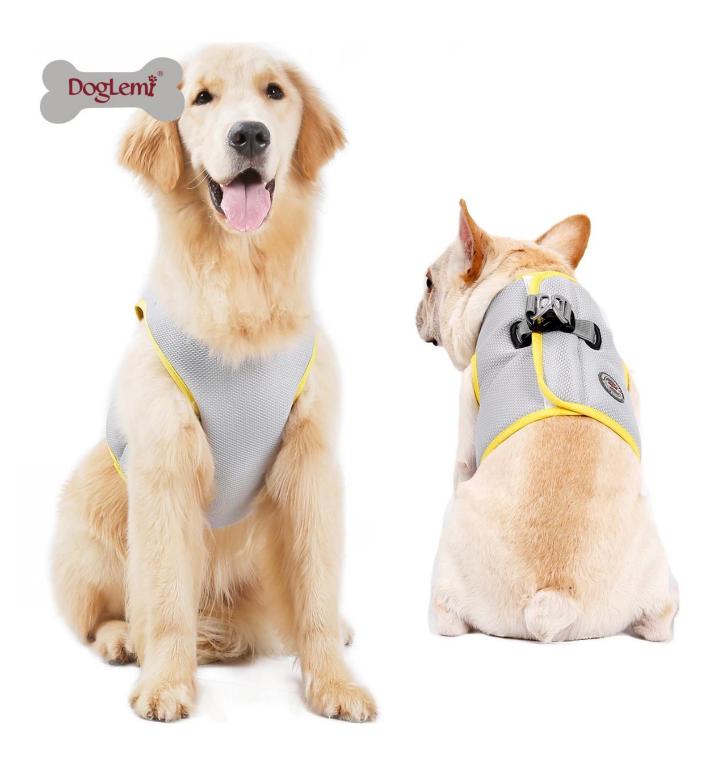

## Cooling Dog Harness

## **Product Features / Features:**

- 1. Outer shell: silver color heatd protection mesh fabric, breathable. it can reduce the heat comes from outside.
- 2. Middle layer: water absorbent storage fiber, which can absorb the ice water and keep it for hours.
- 3. Inner layer: soft cooling touch fabric, this fabric acts cool effect when it gets continuously ice wet from middle layer.
- 4. with aluminum D rings
- 5. with nylon webbing across the body from size XL to 3XL for stable tension
- 6. With two ultra-light aluminum D-shaped buckles, you can hold your pet's leash;
- 7. Summer pets go out for a walk, exercise, climbing mountain essentials.