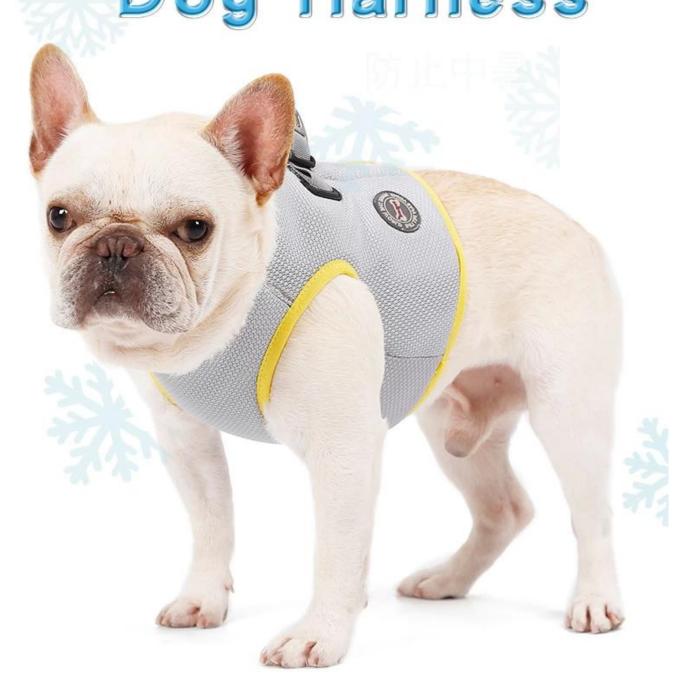

## Cooling Dog Harness

## **Product Features / Features:**

- 1. Outer shell: silver color heatd protection mesh fabric, breathable. it can reduce the heat comes from outside.
- 2. Middle layer: water absorbent storage fiber, which can absorb the ice water and keep it for hours.
- 3. Inner layer: soft cooling touch fabric, this fabric acts cool effect when it gets continuously ice wet from middle layer.
- 4. with aluminum D rings
- 5. with nylon webbing across the body from size XL to 3XL for stable tension
- 6. With two ultra-light aluminum D-shaped buckles, you can hold your pet's leash;
- 7. Summer pets go out for a walk, exercise, climbing mountain essentials.