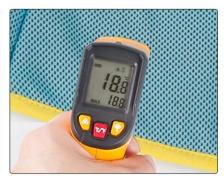

## Cealing Dog Harness

50°C/122°F warm water

Cooling Touch Fabric

wring out

Snap it three times in the air

Annnnd,it cools!

18.8°C/65.8°F