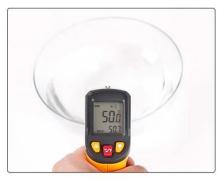

## Cealing Dog Harness

50°C/122°F warm water

Cooling Touch Fabric

wring out

Snap it three times in the air

Annnnd,it cools!

18.8°C/65.8°F