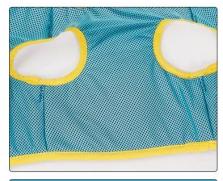

## **Product Features / Features:**

- 1. Outer shell: silver color heatd protection mesh fabric, breathable. it can reduce the heat comes from outside.
- 2. Middle layer: water absorbent storage fiber, which can absorb the ice water and keep it for hours.
- 3. Inner layer: soft cooling touch fabric, this fabric acts cool effect when it gets continuously ice wet from middle layer.
- 4. with aluminum D rings
- 5. with nylon webbing across the body from size XL to 3XL for stable tension
- 6. With two ultra-light aluminum D-shaped buckles, you can hold your pet's leash;
- 7. Summer pets go out for a walk, exercise, climbing mountain essentials.