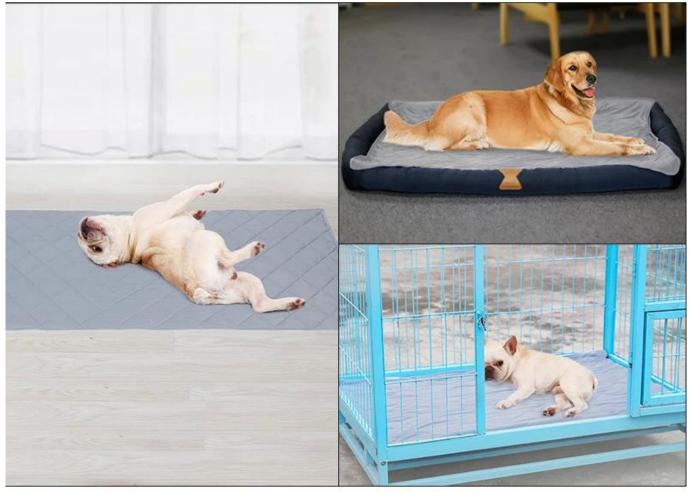

## Cooling Touch Pet Mat

## **Product Features / Features:**

- 1. Reversible cooling touch pet mat
- 2. Taiwan imported high-tech cooling nylon fiber, 3-4 degrees cooler by instantly contact. fine air holes , breathable , dry and light
- 3. The mat fabric is made of cotton cloth, soft and skin-friendly material for pet comfort experience.
- 4. Ideal cooling blanket, cooling towel or cooling mat for pets in summer
- 5.to use as cooling mat or cooling blanket on the floor, on the pet bed, on the sofa, in the car ,etc
- 6. To use as cooling towel, put it into the water, wring out the excess water, and put it in the freezer for 10mins,then put on your dog's body, instantly ice cool for your dog.
- 7. Machine washable