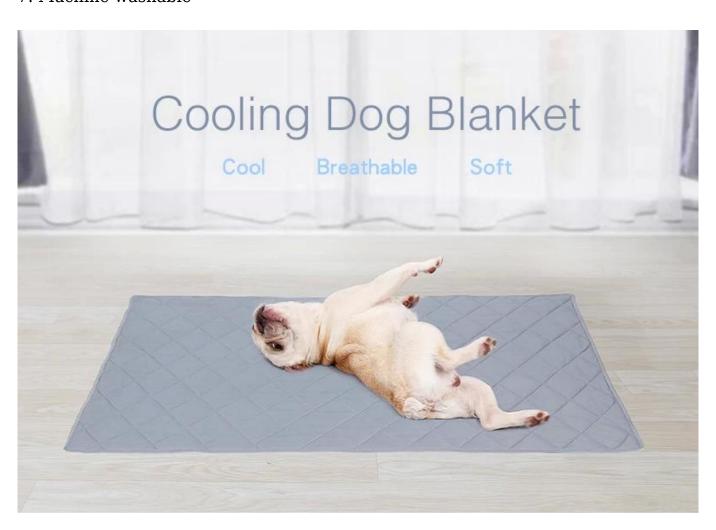

## Cooling Touch Pet Mat

## **Product Features / Features:**

- 1. Reversible cooling touch pet mat
- 2. Taiwan imported high-tech cooling nylon fiber, 3-4 degrees cooler by instantly contact. fine air holes , breathable , dry and light
- 3. The mat fabric is made of cotton cloth, soft and skin-friendly material for pet comfort experience.
- 4. Ideal cooling blanket, cooling towel or cooling mat for pets in summer
- 5.to use as cooling mat or cooling blanket on the floor, on the pet bed, on the sofa, in the car ,etc
- 6. To use as cooling towel, put it into the water, wring out the excess water, and put it in the freezer for 10mins,then put on your dog's body, instantly ice cool for your dog.
- 7. Machine washable