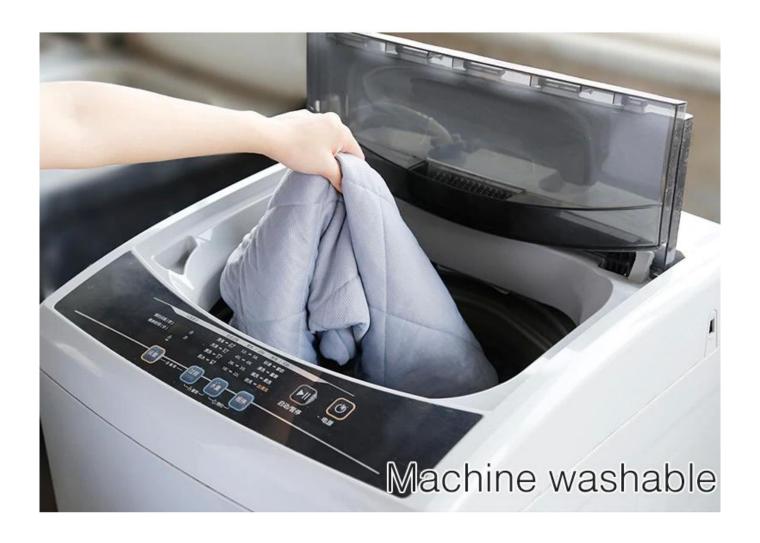

n-friendly material for pet comfort experience.
- 4. Ideal cooling blanket, cooling towel or cooling mat for pets in summer
- 5.to use as cooling mat or cooling blanket on the floor, on the pet bed, on the sofa, in the car ,etc
- 6. To use as cooling towel, put it into the water, wring out the excess water, and put it in the freezer for 10mins,then put on your dog's body, instantly ice cool for your dog.
- 7. Machine washable



## High-tech cooling fiber



Taiwan imported Micax high-tech cooling Fine air holes, breathable, dry and light fiber,3-4 degrees cooler by instantly contact. Soft and comfortable

## SGS Report



It is generally believed that polyester textiles q-max (> 0.17) have better cooling effect. The higher the Q-max value (heat flow), the better the cooling feeling.