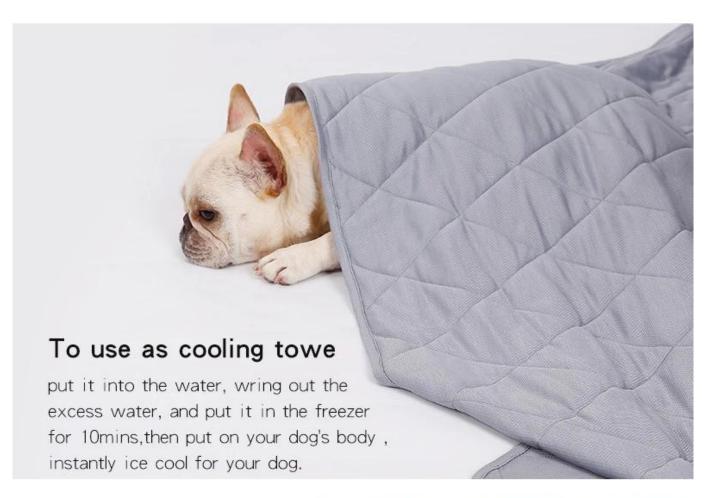

## **Product Features / Features:**

- 1. Reversible cooling touch pet mat
- 2. Taiwan imported high-tech cooling nylon fiber, 3-4 degrees cooler by instantly contact. fine air holes , breathable , dry and light
- 3. The mat fabric is made of cotton cloth, soft and skin-friendly material for pet comfort experience.
- 4. Ideal cooling blanket, cooling towel or cooling mat for pets in summer
- 5.to use as cooling mat or cooling blanket on the floor, on the pet bed, on the sofa, in the car ,etc
- 6. To use as cooling towel, put it into the water, wring out the excess water, and put it in the freezer for 10mins,then put on your dog's body, instantly ice cool for your dog.
- 7. Machine washable