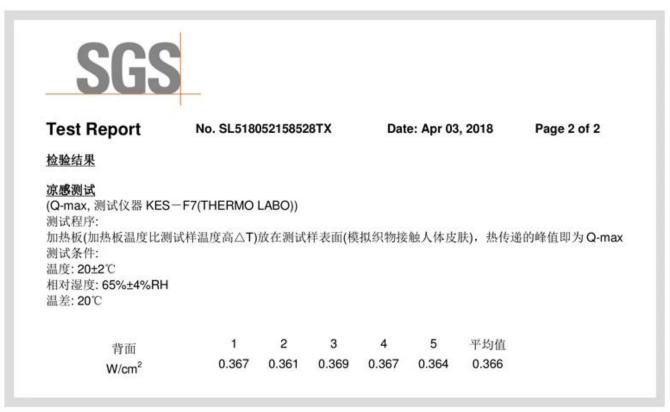

## SGS Report

It is generally believed that polyester textiles q-max (> 0.17) have better cooling effect. The higher the Q-max value (heat flow), the better the cooling feeling.