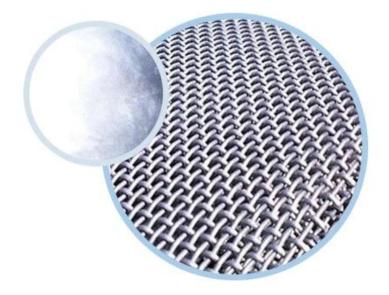

## High-tech cooling fiber

Taiwan imported Micax high-tech cooling Fine air holes, breathable, dry and light fiber,3-4 degrees cooler by instantly contact. Soft and comfortable