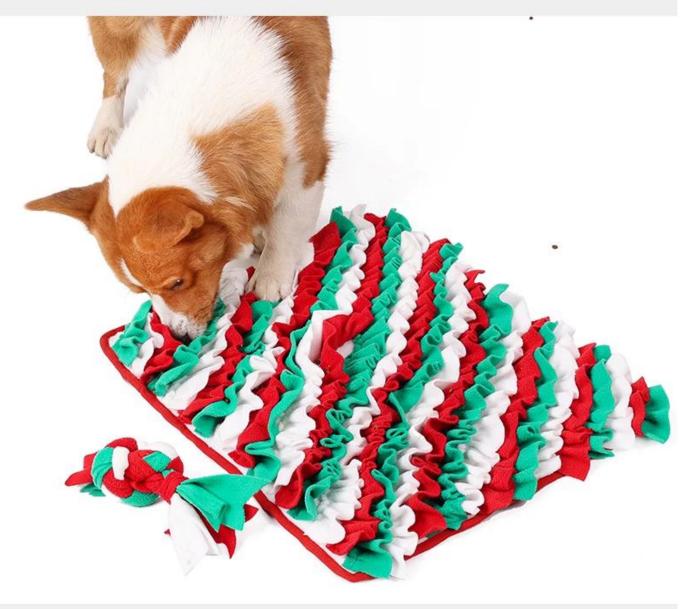

#### Christmas Dog Snuffle Mat Gift Set

#### Function / Function:

1. Snuffle Mat + Chew Toy : this gift set is designed for an idea to give your dog friends a best gift in Christmas .

2. Snuffle Training : high density snuffling area on the mat , which can hide dog food or kibbles to let your dog start the snuffling process, Slow feed is recommended for healthy dog life .

3. This snuffle mat comes with additional hand braid dog toy , which can also hide dog food or kibbles into the braiding gap ,

you dog will play and chew for fun and stress release .

- 4. 10mins snuffling = 1hour running , more healthy pet life
- 5. Ideal pet gift set for Christmas festival