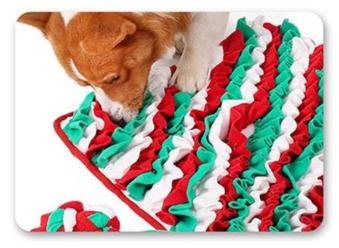

ommended for healthy dog life .
 This snuffle mat comes with additional hand braid dog toy , which can also hide dog food or kibbles into the braiding gap , you dog will play and chew for fun and stress release .
 10mins snuffling = 1hour running , more healthy pet life
 Ideal pet gift set for Christmas festival

### ls your dog bored at home?



01 Melancholy



02 Unintelligent



03 Destroy furniture

## **Snuffle Training**

hidding pet foods or treats for your dog to do the nosework for snuffling training .



### Why your dogs love to snuffle ?

- SNUFFLE TRAINING
  MULTI FUNCTIONS
- TWO TOYS IN ONE
- MATERIAL

- IQ TRAINING



# Can use as snuffle bowl



# Design in large size to meet your dog's daily snuffle training exercise.







### How to use Snuffle mat



1.Hide the food



2.Let the dog play



3.come with 1pc snuffle chew toy



| Brand: DogLemi   | Name: Christmas Dog Snuffle Mat Gift Set |
|------------------|------------------------------------------|
| Item NO: PD50088 | Size: See the Picture                    |
| Color: Red       | Material: Fleece                         |



## 10mins snuffling ≈1 hour running

🐇 Snuffle Training



1.Eco Friendly soft fleece

Slow Feed

🐇 Have Fun



3.Anti-slip bottom



2.come with 1pc snuffle chew toy

## Eco Friendly soft fleece



## High density snuffling area