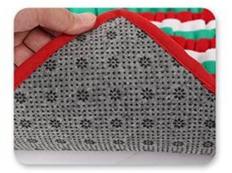

#### Function / Function:

1. Snuffle Mat + Chew Toy : this gift set is designed for an idea to give your dog friends a best gift in Christmas .

2. Snuffle Training : high density snuffling area on the mat , which can hide dog food or kibbles to let your dog start the snuffling process, Slow feed is recommended for healthy dog life .

3. This snuffle mat comes with additional hand braid dog toy , which can also hide dog food or kibbles into the braiding gap ,

you dog will play and chew for fun and stress release .

- 4. 10mins snuffling = 1hour running , more healthy pet life
- 5. Ideal pet gift set for Christmas festival

## High density snuffling area