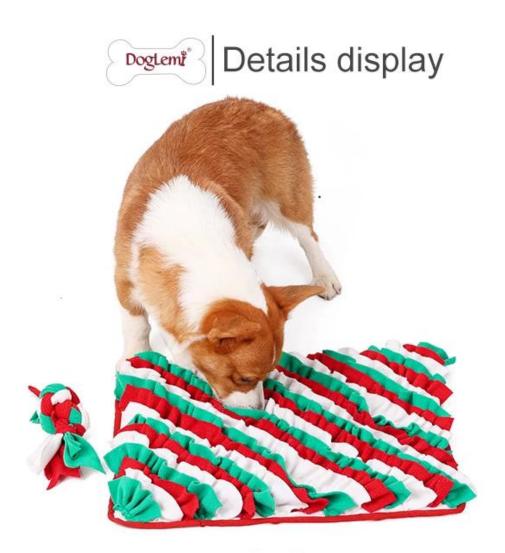

3. This snuffle mat comes with additional hand braid dog toy , which can also hide dog food or kibbles into the braiding gap ,

you dog will play and chew for fun and stress release .

- 4. 10mins snuffling = 1hour running , more healthy pet life
- 5. Ideal pet gift set for Christmas festival

## **Snuffle Training**

hidding pet foods or treats for your dog to do the nosework for snuffling training .