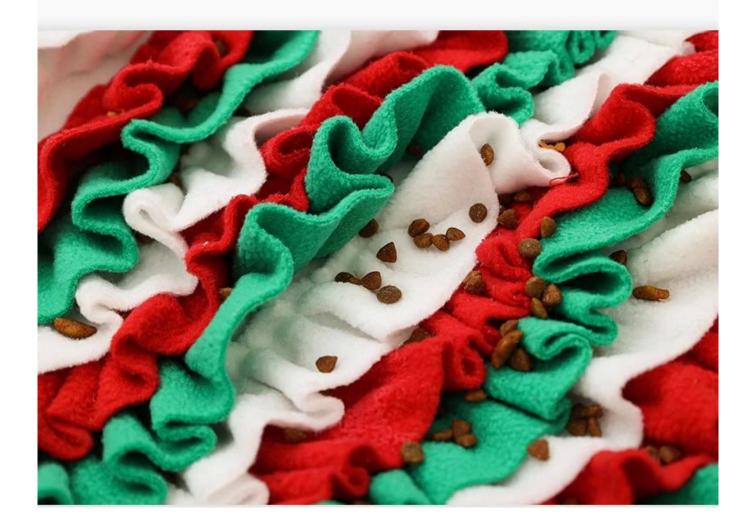

## **Snuffle Training**

hidding pet foods or treats for your dog to do the nosework for snuffling training .

## High density snuffling area