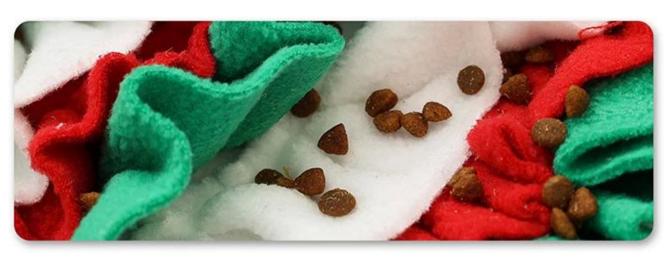

## **Snuffle Training**

hidding pet foods or treats for your dog to do the nosework for snuffling training .

## High density snuffling area