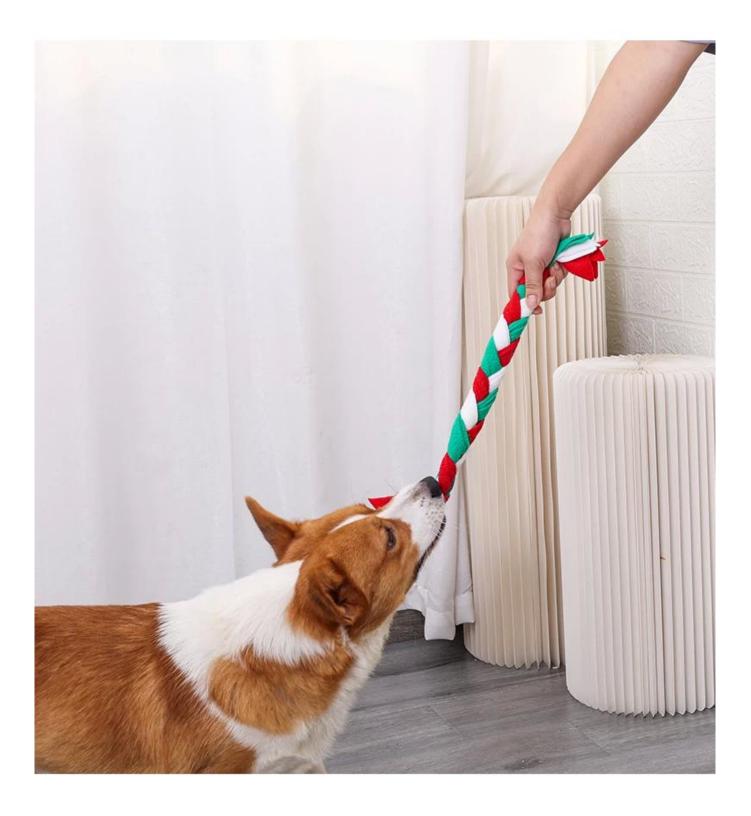

3. This snuffle mat comes with additional hand braid dog toy , which can also hide dog food or kibbles into the braiding gap ,

you dog will play and chew for fun and stress release .

- 4. 10mins snuffling = 1hour running , more healthy pet life
- 5. Ideal pet gift set for Christmas festival

### How to use Snuffle mat

1.Hide the food

2.Let the dog play

3.come with 1pc snuffle chew toy

| Brand: DogLemi   | Name: Christmas Dog Snuffle Mat Gift Set |
|------------------|------------------------------------------|
| Item NO: PD50088 | Size: See the Picture                    |
| Color: Red       | Material: Fleece                         |