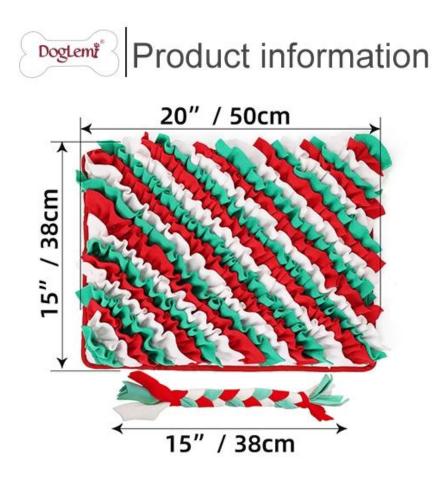

### How to use Snuffle mat

1.Hide the food

2.Let the dog play

3.come with 1pc snuffle chew toy

| Brand: DogLemi   | Name: Christmas Dog Snuffle Mat Gift Set |
|------------------|------------------------------------------|
| Item NO: PD50088 | Size: See the Picture                    |
| Color: Red       | Material: Fleece                         |