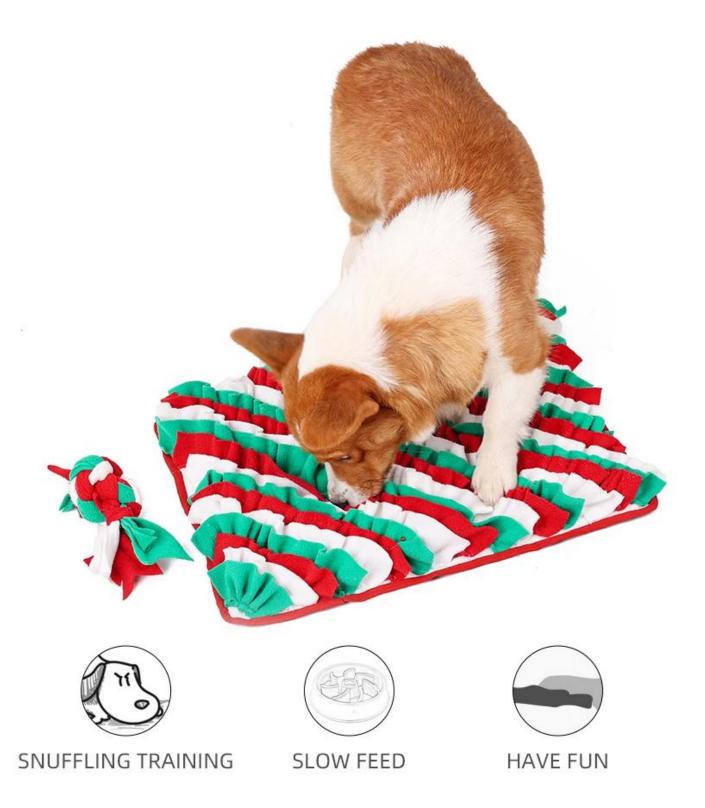

#### Christmas Dog Snuffle Mat Gift Set

#### Function / Function:

1. Snuffle Mat + Chew Toy : this gift set is designed for an idea to give your dog friends a best gift in Christmas .

2. Snuffle Training : high density snuffling area on the mat , which can hide dog food or kibbles to let your dog start the snuffling process, Slow feed is recommended for healthy dog life .

3. This snuffle mat comes with additional hand braid dog toy , which can also hide dog food or kibbles into the braiding gap ,

you dog will play and chew for fun and stress release .

- 4. 10mins snuffling = 1hour running , more healthy pet life
- 5. Ideal pet gift set for Christmas festival

## **Snuffle Training**

hidding pet foods or treats for your dog to do the nosework for snuffling training .

## 10mins snuffling ≈1 hour running

🐇 Snuffle Training

1.Eco Friendly soft fleece

Slow Feed

🐇 Have Fun

3.Anti-slip bottom

2.come with 1pc snuffle chew toy