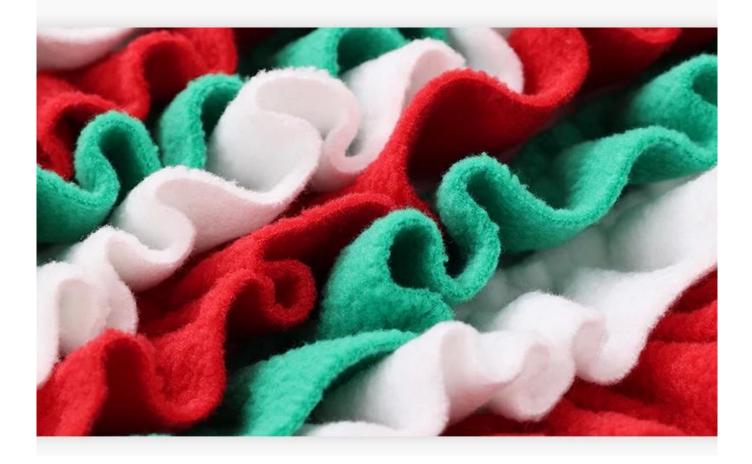

.



### Why your dogs love to snuffle ?

- SNUFFLE TRAINING
  MULTI FUNCTIONS
- TWO TOYS IN ONE
- MATERIAL

- IQ TRAINING



# Can use as snuffle bowl



# Design in large size to meet your dog's daily snuffle training exercise.







### How to use Snuffle mat



1.Hide the food



2.Let the dog play



3.come with 1pc snuffle chew toy



| Brand: DogLemi   | Name: Christmas Dog Snuffle Mat Gift Set |
|------------------|------------------------------------------|
| Item NO: PD50088 | Size: See the Picture                    |
| Color: Red       | Material: Fleece                         |



## 10mins snuffling ≈1 hour running

🐇 Snuffle Training



1.Eco Friendly soft fleece

Slow Feed

🐇 Have Fun



3.Anti-slip bottom



2.come with 1pc snuffle chew toy

## Eco Friendly soft fleece



## High density snuffling area