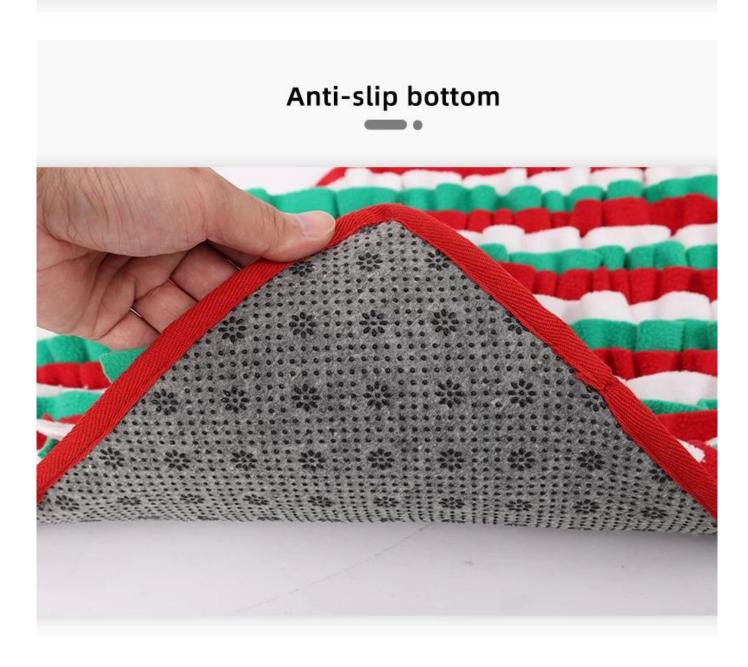

## 10mins snuffling ≈1 hour running

🐇 Snuffle Training

1.Eco Friendly soft fleece

Slow Feed

🐇 Have Fun

3.Anti-slip bottom

2.come with 1pc snuffle chew toy