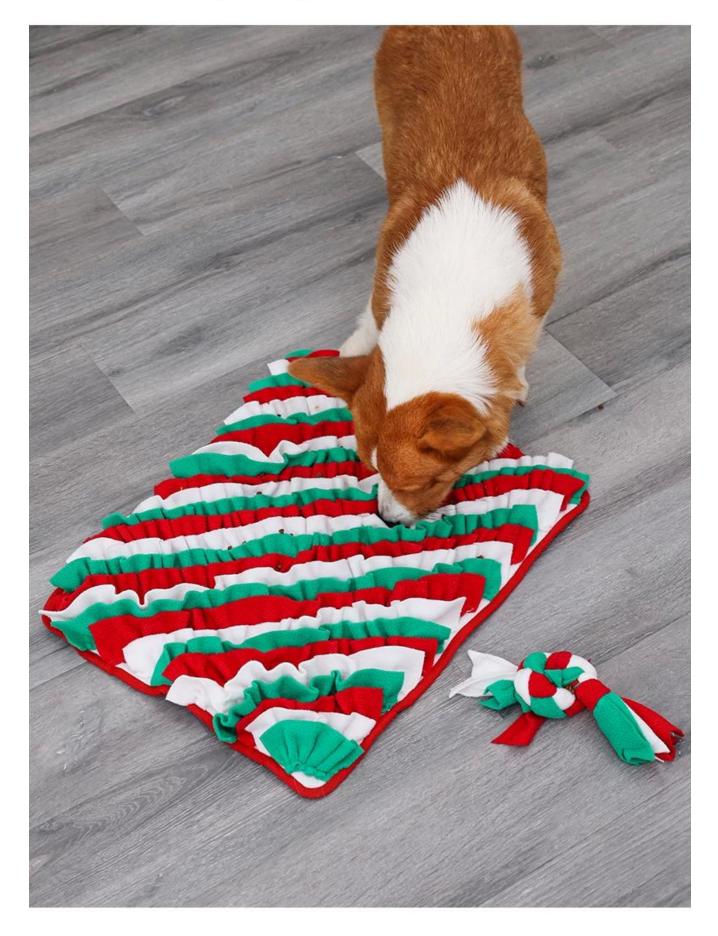

### How to use Snuffle mat

1.Hide the food

2.Let the dog play

3.come with 1pc snuffle chew toy

| Brand: DogLemi   | Name: Christmas Dog Snuffle Mat Gift Set |
|------------------|------------------------------------------|
| Item NO: PD50088 | Size: See the Picture                    |
| Color: Red       | Material: Fleece                         |