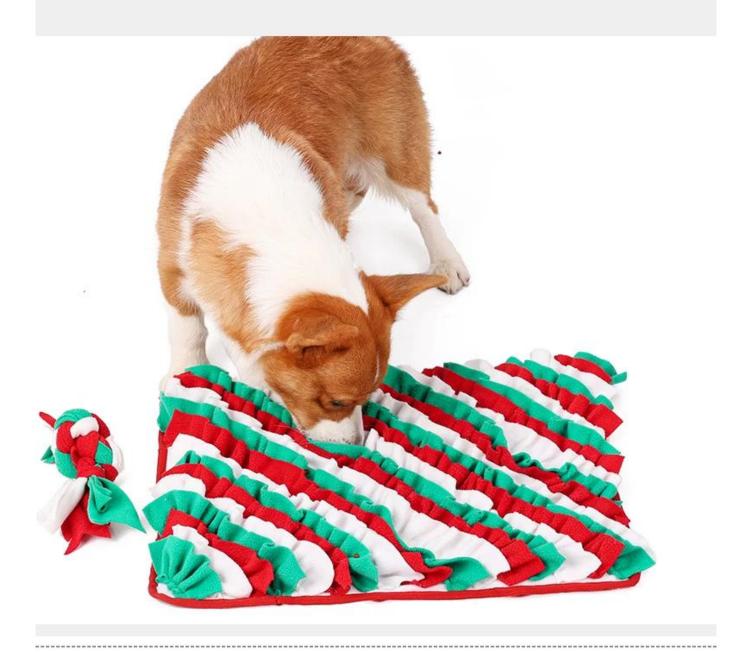

### **Christmas Dog Snuffle Mat Gift Set**

#### Dog Snuffle Mat" Lollipop"

 Snuffle Mat + Chew Toy : this gift set is designed for an idea to give your dog friends a best gift in Christmas .
 Snuffle Training : high density snuffling area on the mat , which can hide dog food or kibbles to let your dog start the snuffling process, Slow feed is recommended for healthy dog life .
 This snuffle mat comes with additional hand braid dog toy , which can also hide dog food or kibbles into the braiding gap , you dog will play and chew for fun and stress release .
 10mins snuffling = 1hour running , more healthy pet life
 Ideal pet gift set for Christmas festival