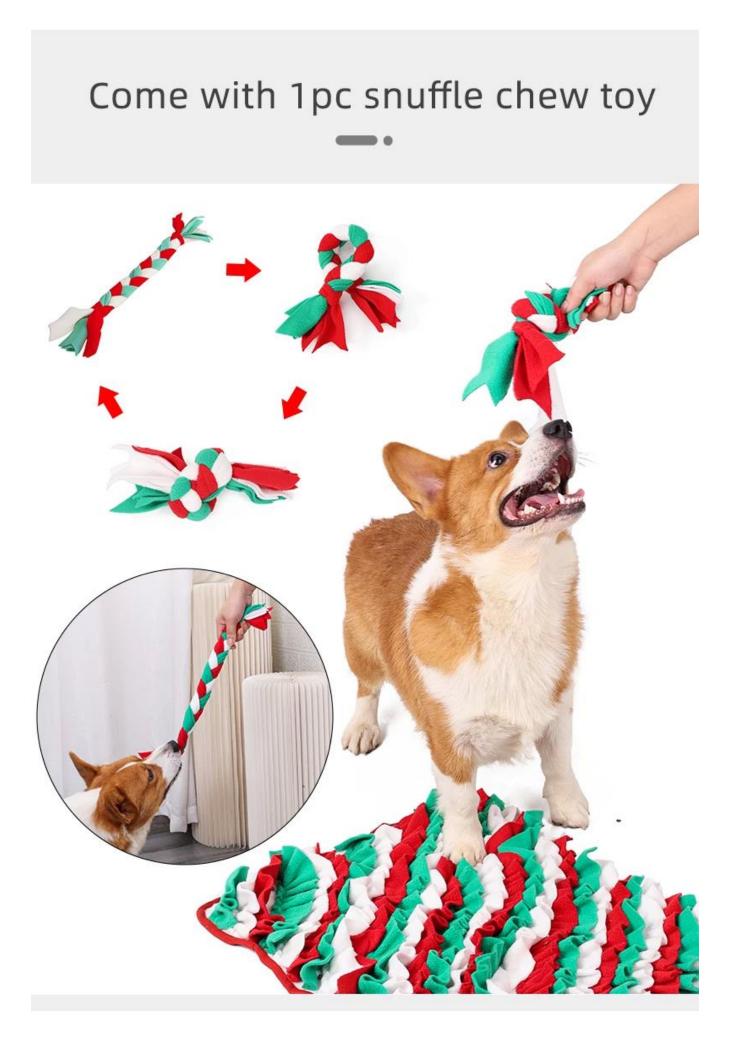

### How to use Snuffle mat

1.Hide the food

2.Let the dog play

3.come with 1pc snuffle chew toy

| Brand: DogLemi   | Name: Christmas Dog Snuffle Mat Gift Set |
|------------------|------------------------------------------|
| Item NO: PD50088 | Size: See the Picture                    |
| Color: Red       | Material: Fleece                         |

3. This snuffle mat comes with additional hand braid dog toy , which can also hide dog food or kibbles into the braiding gap ,

you dog will play and chew for fun and stress release .

- 4. 10mins snuffling = 1hour running , more healthy pet life
- 5. Ideal pet gift set for Christmas festival