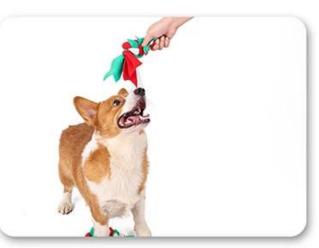

#### Function / Function:

1. Snuffle Mat + Chew Toy : this gift set is designed for an idea to give your dog friends a best gift in Christmas .

2. Snuffle Training : high density snuffling area on the mat , which can hide dog food or kibbles to let your dog start the snuffling process, Slow feed is recommended for healthy dog life .

3. This snuffle mat comes with additional hand braid dog toy , which can also hide dog food or kibbles into the braiding gap ,

you dog will play and chew for fun and stress release .

- 4. 10mins snuffling = 1hour running , more healthy pet life
- 5. Ideal pet gift set for Christmas festival