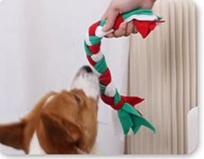

3. This snuffle mat comes with additional hand braid dog toy , which can also hide dog food or kibbles into the braiding gap ,

you dog will play and chew for fun and stress release .

- 4. 10mins snuffling = 1hour running , more healthy pet life
- 5. Ideal pet gift set for Christmas festival

### How to use Snuffle mat

1.Hide the food

2.Let the dog play

3.come with 1pc snuffle chew toy

| Brand: DogLemi   | Name: Christmas Dog Snuffle Mat Gift Set |
|------------------|------------------------------------------|
| Item NO: PD50088 | Size: See the Picture                    |
| Color: Red       | Material: Fleece                         |

## 10mins snuffling ≈1 hour running

🐇 Snuffle Training

1.Eco Friendly soft fleece

Slow Feed

🐇 Have Fun

3.Anti-slip bottom

2.come with 1pc snuffle chew toy