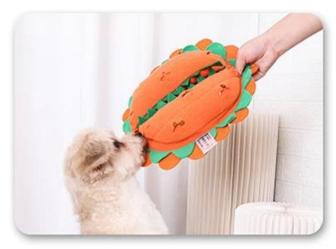

4. 2 FUNCTIONS: this toy has 2 in 1 function, turnable. Provide 2 different options for your dog to enjoy snuffling process and have fun.
- 5. Ideal pet toys for your pet's accompany or daily training or chewing .

#### Is your dog bored at home?



01 Melancholy



02 Unintelligent



03 Destroy furniture

#### IQ TRAINING

this shell includes a squeaker ball, your dog is trained to take out the ball and lay down the shell to get the hidden pet foods.



#### Why your dogs love to snuffle?

- SNUFFLE TRAINING
- TWO TOYS IN ONE
  IQ TRAINING
- MATERIAL

- MULTI FUNCTIONS



### **Snuffle Training**

With multi pockets inside the Shell upper and inner for hiding treats of foods , your dog will be exicted to search for .



### w to use Snuffle Toys



1.Hide the food



2.Press squeakers



3.Let the dog play



4.And as a snuffle bowl

"Chomper" Design in large size to meet your dog's daily snuffle training exercise.



#### HAVE FUN

increase fun for your dog



### Product information



Brand: DogLemi

Item NO: PD60118

Color: Orange

Name: Dog Snuffle Toy "Chompe

Size: 10.2\*11.8\*2.8 inch

Material: Polyester fiber



# 10mins snuffling ≈ 1 hour running



\$IQ training

Snuffle training



1.Soft fleece



2.Mutiple pockets for hidden dog foods or kibble



3.with squeakers inside to attract your dog's attention

### Soft fleece fabric with squeakers inside to attract your dog's attention



#### Multiple pockets for hiding snacks or kibbles



## Model display