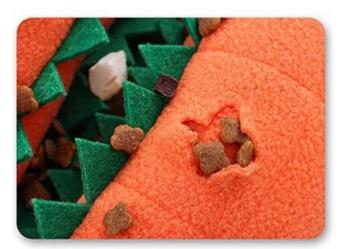

### **Snuffle Training**

With multi pockets inside the Shell upper and inner for hiding treats of foods , your dog will be exicted to search for .

#### Multiple pockets for hiding snacks or kibbles