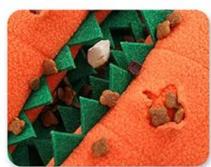

### **Snuffle Training**

With multi pockets inside the Shell upper and inner for hiding treats of foods , your dog will be exicted to search for .

#### Multiple pockets for hiding snacks or kibbles