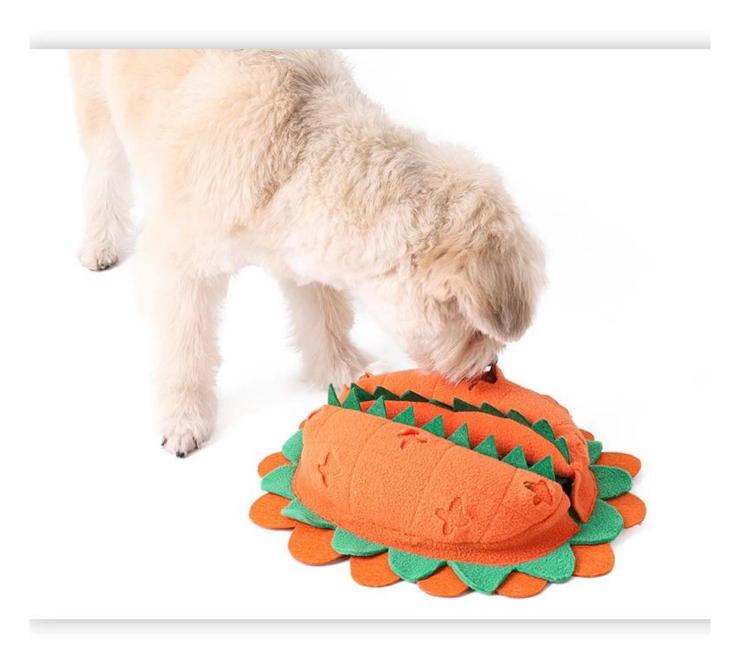

#### Dog Snuffle Toy "Chomper"

### **Dog Snuffle Toy "Chomper"**

SNUFFLE TRAINING

SQUEAKER

HAVE FUN

As a Snuffle Toy

2 different options for this toy

As a snuffle bowl

### **Snuffle Training**

With multi pockets inside the Shell upper and inner for hiding treats of foods , your dog will be exicted to search for .