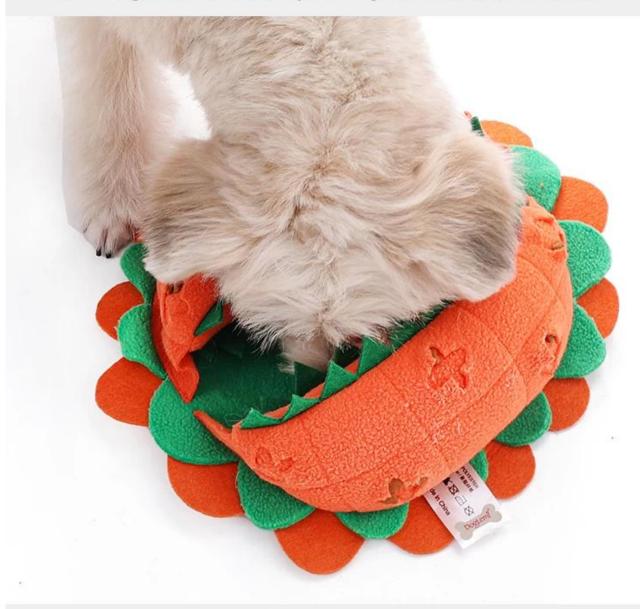

### w to use Snuffle Toys

1.Hide the food

2.Press squeakers

3.Let the dog play

4.And as a snuffle bowl

"Chomper" Design in large size to meet your dog's daily snuffle training exercise.

#### Multiple pockets for hiding snacks or kibbles