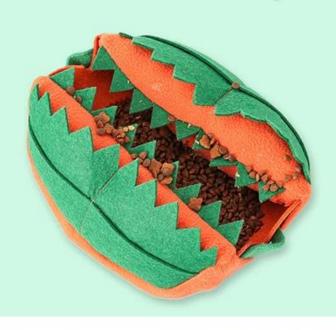

#### IQ TRAINING

this shell includes a squeaker ball, your dog is trained to take out the ball and lay down the shell to get the hidden pet foods.

#### Multiple pockets for hiding snacks or kibbles