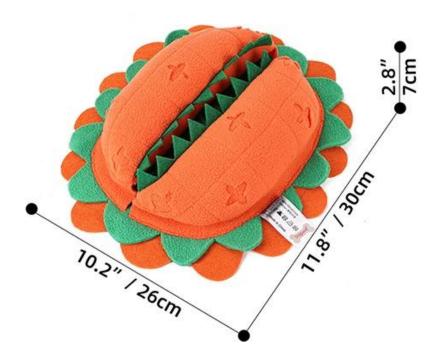

### Product information

Brand: DogLemi

Item NO: PD60118

Color: Orange

Name: Dog Snuffle Toy "Chompe

Size: 10.2\*11.8\*2.8 inch

Material: Polyester fiber