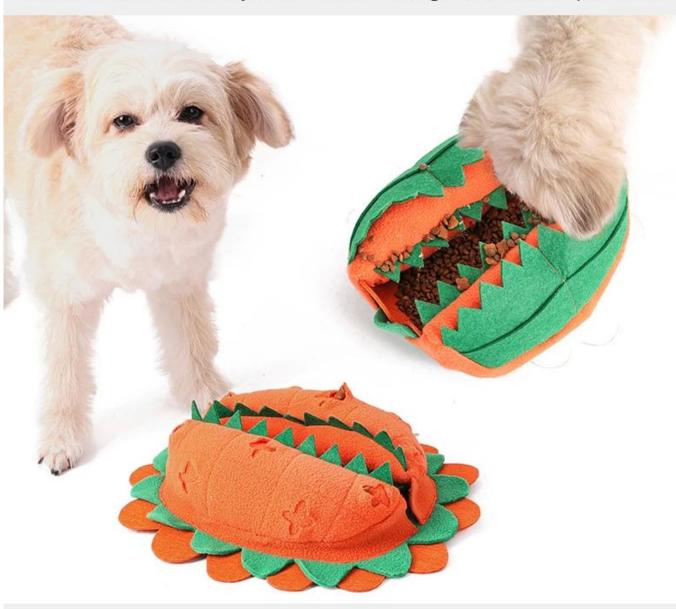

#### Dog Snuffle Toy "Chomper"

#### **Function / Function:**

- 1. SNUFFLE TRAINING: With multiple pockets on this dog toy for hiding treats of foods
- 2. ECO-FRIENDLY : This toy is made of fleece, felt and oxford fabric , soft and eco friendly for your pet as accompany toys too
- 3. HAVE FUN: With squeaker inside, increase fun for your dog
- 4. 2 FUNCTIONS: this toy has 2 in 1 function, turnable . Provide 2 different options for your dog to enjoy snuffling process and have fun.
- 5. Ideal pet toys for your pet's accompany or daily training or chewing .

### **Dog Snuffle Toy "Chomper"**

SNUFFLE TRAINING

SQUEAKER

HAVE FUN

As a Snuffle Toy

2 different options for this toy

As a snuffle bowl

#### **Nuts Design Food Dispensing Toy**

- 1. SNUFFLE TRAINING: With multiple pockets on this dog toy for hiding treats of foods.
- ECO-FRIENDLY: This toy is made of fleece, felt and oxford fabric, soft and eco friendly for your pet as accompany toys too
- 3. HAVE FUN: With squeaker inside, increase fun for your dog
- 4. 2 FUNCTIONS: this toy has 2 in 1 function, turnable. Provide 2 different options for your dog to enjoy snuffling process and have fun.
- 5. Ideal pet toys for your pet's accompany or daily training or chewing .

### **Snuffle Training**

With multi pockets inside the Shell upper and inner for hiding treats of foods , your dog will be exicted to search for .

# 10mins snuffling ≈ 1 hour running

\$IQ training

Snuffle training

1.Soft fleece

2.Mutiple pockets for hidden dog foods or kibble

3.with squeakers inside to attract your dog's attention