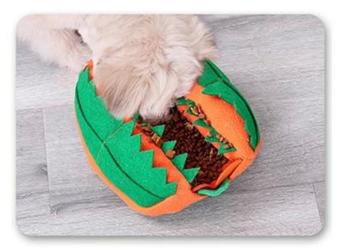

#### IQ TRAINING

this shell includes a squeaker ball, your dog is trained to take out the ball and lay down the shell to get the hidden pet foods.

### **Snuffle Training**

With multi pockets inside the Shell upper and inner for hiding treats of foods , your dog will be exicted to search for .