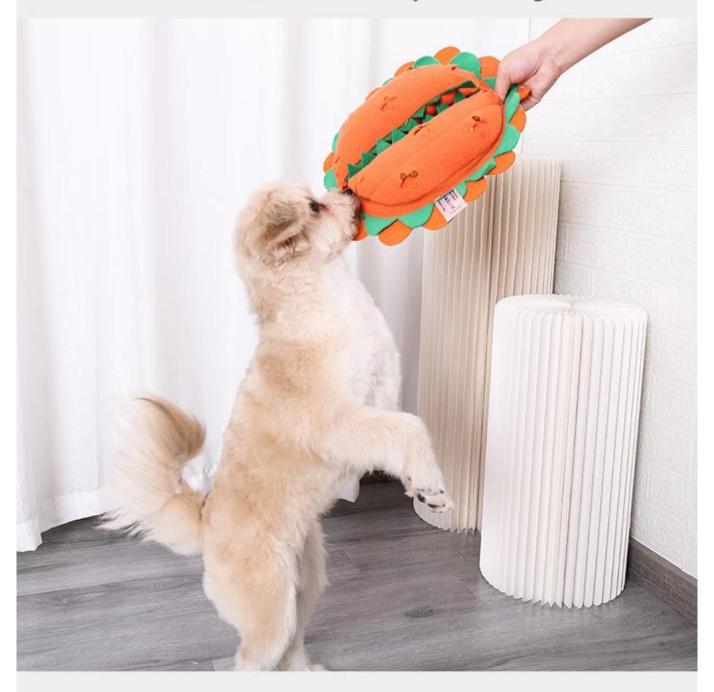

### w to use Snuffle Toys

1.Hide the food

2.Press squeakers

3.Let the dog play

4.And as a snuffle bowl

"Chomper" Design in large size to meet your dog's daily snuffle training exercise.

#### HAVE FUN

increase fun for your dog