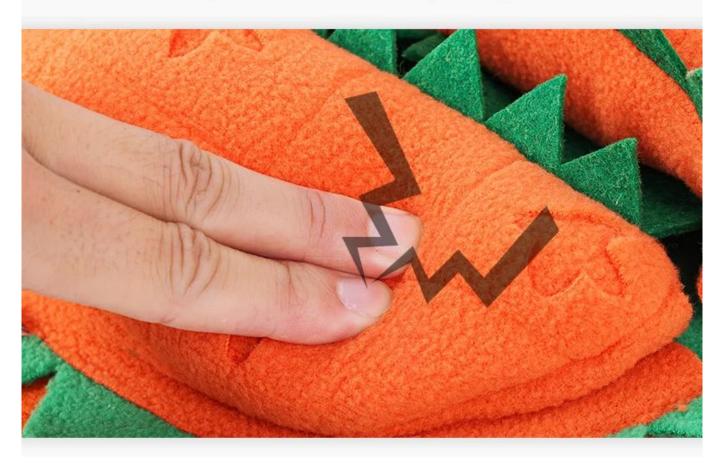

ckets inside the Shell upper and inner for hiding treats of foods , your dog will be exicted to search for .



### w to use Snuffle Toys



1.Hide the food



2.Press squeakers



3.Let the dog play



4.And as a snuffle bowl

"Chomper" Design in large size to meet your dog's daily snuffle training exercise.



#### HAVE FUN

increase fun for your dog



### Product information



Brand: DogLemi

Item NO: PD60118

Color: Orange

Name: Dog Snuffle Toy "Chompe

Size: 10.2\*11.8\*2.8 inch

Material: Polyester fiber



# 10mins snuffling ≈ 1 hour running



\$IQ training

Snuffle training



1.Soft fleece



2.Mutiple pockets for hidden dog foods or kibble



3.with squeakers inside to attract your dog's attention

### Soft fleece fabric with squeakers inside to attract your dog's attention



#### Multiple pockets for hiding snacks or kibbles



## Model display