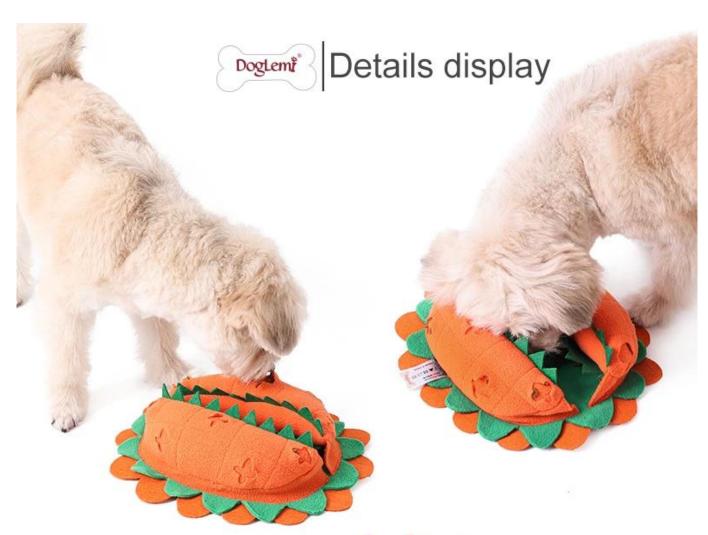

cludes a squeaker ball, your dog is trained to take out the ball and lay down the shell to get the hidden pet foods.



#### Why your dogs love to snuffle?

- SNUFFLE TRAINING
- TWO TOYS IN ONE
  IQ TRAINING
- MATERIAL

- MULTI FUNCTIONS



### **Snuffle Training**

With multi pockets inside the Shell upper and inner for hiding treats of foods , your dog will be exicted to search for .



### w to use Snuffle Toys



1.Hide the food



2.Press squeakers



3.Let the dog play



4.And as a snuffle bowl

"Chomper" Design in large size to meet your dog's daily snuffle training exercise.



#### HAVE FUN

increase fun for your dog



### Product information



Brand: DogLemi

Item NO: PD60118

Color: Orange

Name: Dog Snuffle Toy "Chompe

Size: 10.2\*11.8\*2.8 inch

Material: Polyester fiber



# 10mins snuffling ≈ 1 hour running



\$IQ training

Snuffle training



1.Soft fleece



2.Mutiple pockets for hidden dog foods or kibble



3.with squeakers inside to attract your dog's attention

### Soft fleece fabric with squeakers inside to attract your dog's attention



#### Multiple pockets for hiding snacks or kibbles



## Model display