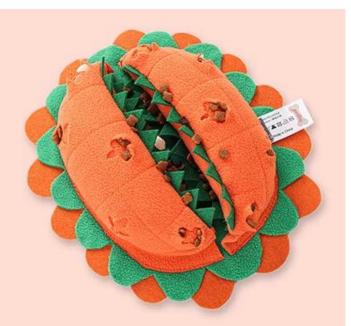

#### Dog Snuffle Toy "Chomper"

### **Dog Snuffle Toy "Chomper"**

SNUFFLE TRAINING

SQUEAKER

HAVE FUN

As a Snuffle Toy

2 different options for this toy

As a snuffle bowl

### **Snuffle Training**

With multi pockets inside the Shell upper and inner for hiding treats of foods , your dog will be exicted to search for .