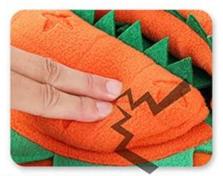

to snuffle?

- SNUFFLE TRAINING
- TWO TOYS IN ONE
  IQ TRAINING
- MATERIAL

- MULTI FUNCTIONS



### **Snuffle Training**

With multi pockets inside the Shell upper and inner for hiding treats of foods , your dog will be exicted to search for .



### w to use Snuffle Toys



1.Hide the food



2.Press squeakers



3.Let the dog play



4.And as a snuffle bowl

"Chomper" Design in large size to meet your dog's daily snuffle training exercise.



#### HAVE FUN

increase fun for your dog



### Product information



Brand: DogLemi

Item NO: PD60118

Color: Orange

Name: Dog Snuffle Toy "Chompe

Size: 10.2\*11.8\*2.8 inch

Material: Polyester fiber



# 10mins snuffling ≈ 1 hour running



\$IQ training

Snuffle training



1.Soft fleece



2.Mutiple pockets for hidden dog foods or kibble



3.with squeakers inside to attract your dog's attention

### Soft fleece fabric with squeakers inside to attract your dog's attention



#### Multiple pockets for hiding snacks or kibbles



## Model display