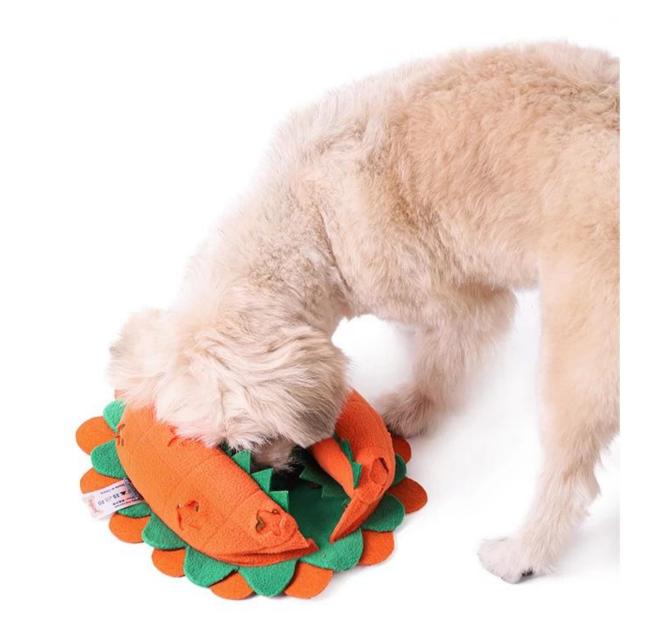

#### Dog Snuffle Toy "Chomper"

#### **Function / Function:**

- 1. SNUFFLE TRAINING: With multiple pockets on this dog toy for hiding treats of foods
- 2. ECO-FRIENDLY : This toy is made of fleece, felt and oxford fabric , soft and eco friendly for your pet as accompany toys too
- 3. HAVE FUN: With squeaker inside, increase fun for your dog
- 4. 2 FUNCTIONS: this toy has 2 in 1 function, turnable . Provide 2 different options for your dog to enjoy snuffling process and have fun.
- 5. Ideal pet toys for your pet's accompany or daily training or chewing .

### **Dog Snuffle Toy "Chomper"**

SNUFFLE TRAINING

SQUEAKER

HAVE FUN

As a Snuffle Toy

2 different options for this toy

As a snuffle bowl