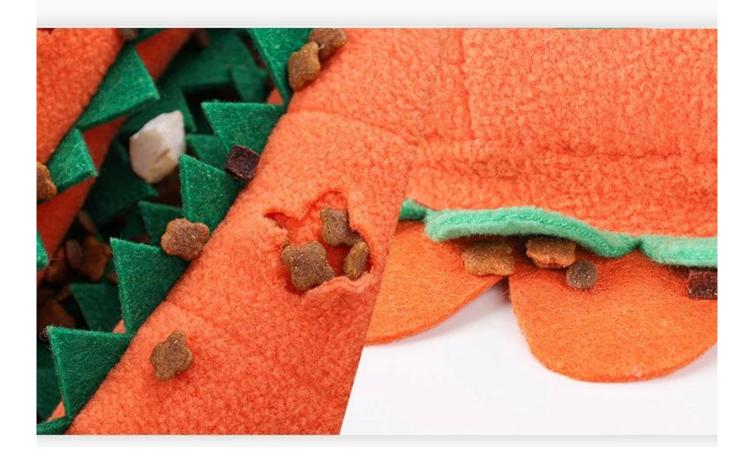

### **Snuffle Training**

With multi pockets inside the Shell upper and inner for hiding treats of foods , your dog will be exicted to search for .

#### Multiple pockets for hiding snacks or kibbles