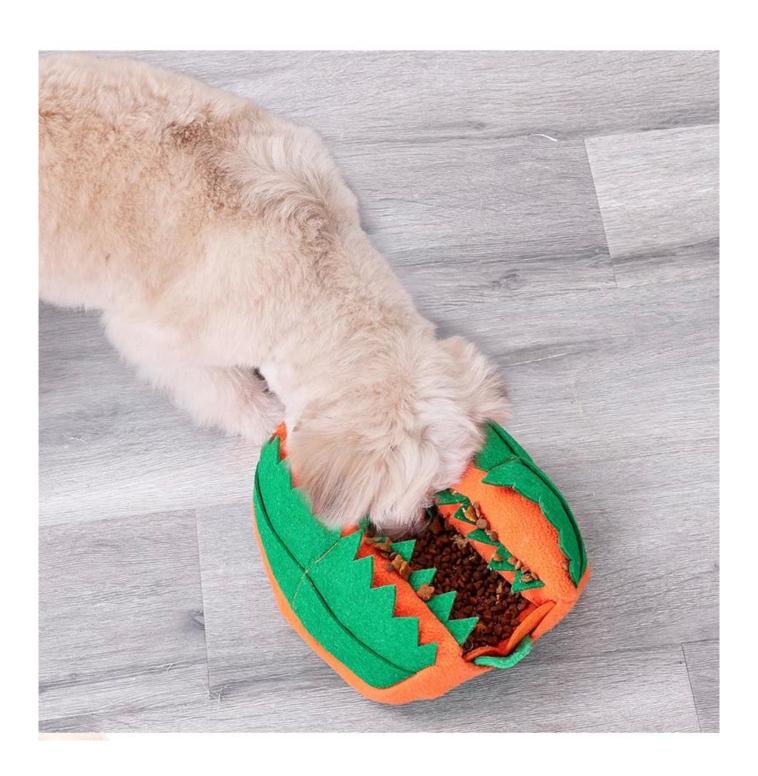

#### IQ TRAINING

this shell includes a squeaker ball, your dog is trained to take out the ball and lay down the shell to get the hidden pet foods.

# 10mins snuffling ≈ 1 hour running

\$IQ training

Snuffle training

1.Soft fleece

2.Mutiple pockets for hidden dog foods or kibble

3.with squeakers inside to attract your dog's attention