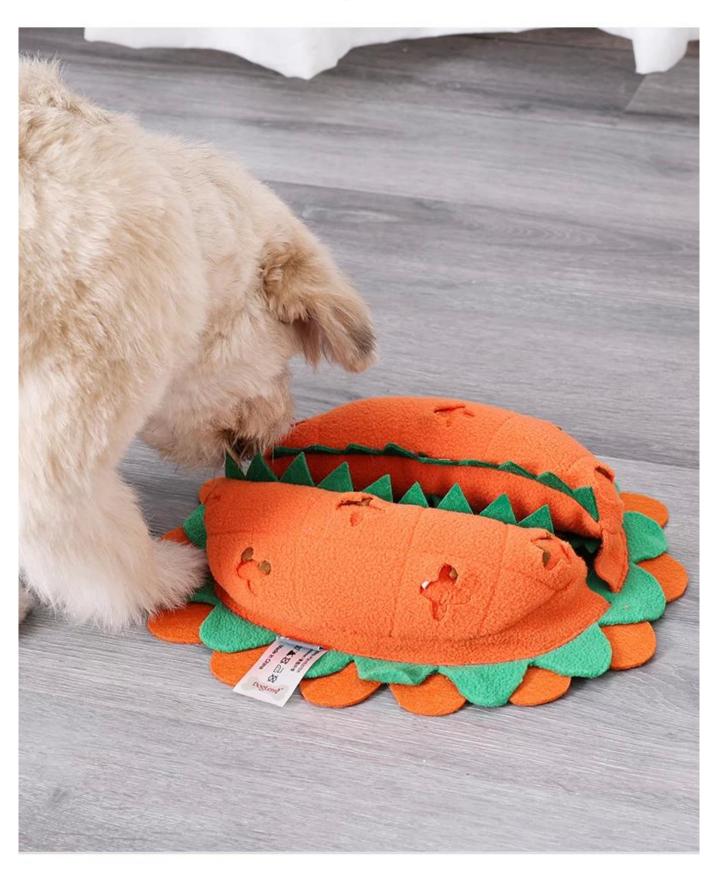

### w to use Snuffle Toys

1.Hide the food

2.Press squeakers

3.Let the dog play

4.And as a snuffle bowl

"Chomper" Design in large size to meet your dog's daily snuffle training exercise.

### **Dog Snuffle Toy "Chomper"**

SNUFFLE TRAINING

SQUEAKER

HAVE FUN

As a Snuffle Toy

2 different options for this toy

As a snuffle bowl