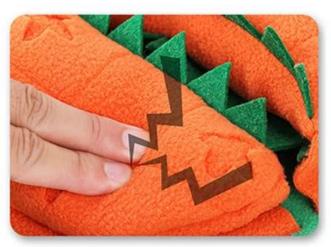

### w to use Snuffle Toys

1.Hide the food

2.Press squeakers

3.Let the dog play

4.And as a snuffle bowl

"Chomper" Design in large size to meet your dog's daily snuffle training exercise.