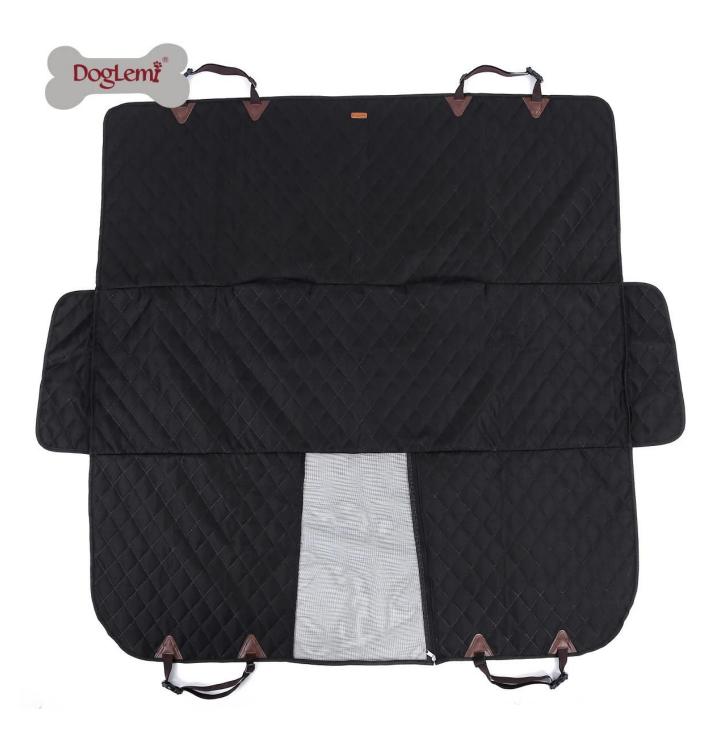

## **Product Features / Features:**

- 1. Waterproof: "no thread" laser quilted oxford fabric , easy to clean, pet hair free, soft and durable
- 2. Car Barrier: mesh window on front to let your dog enjoy air condition and driving front view
- 3. Zipper on side : allow sitting with your dog by taking off the zipper
- 4. Safety: DogLemi special design of holes for pet car safety leash
- $5. \ Stable: with \ 2 \ round \ plastic \ sliders \ for \ fixing \ into \ the \ car \ seating \ gap \ for \ more \ stability$
- ${\it 6.}$  Flexible Size: adjustable shoulders for different size of car seat