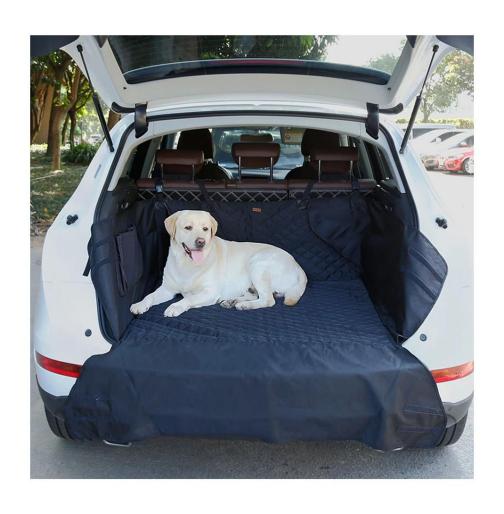

## **Product Features / Features:**

- 1. Waterproof: "no thread" laser quilted oxford fabric , easy to clean, pet hair free, soft and durable
- 2. Car Barrier: mesh window on front to let your dog enjoy air condition and driving front view
- 3. Zipper on side : allow sitting with your dog by taking off the zipper
- 4. Safety: DogLemi special design of holes for pet car safety leash
- $5. \ Stable: with \ 2 \ round \ plastic \ sliders \ for \ fixing \ into \ the \ car \ seating \ gap \ for \ more \ stability$
- ${\it 6.}$  Flexible Size: adjustable shoulders for different size of car seat