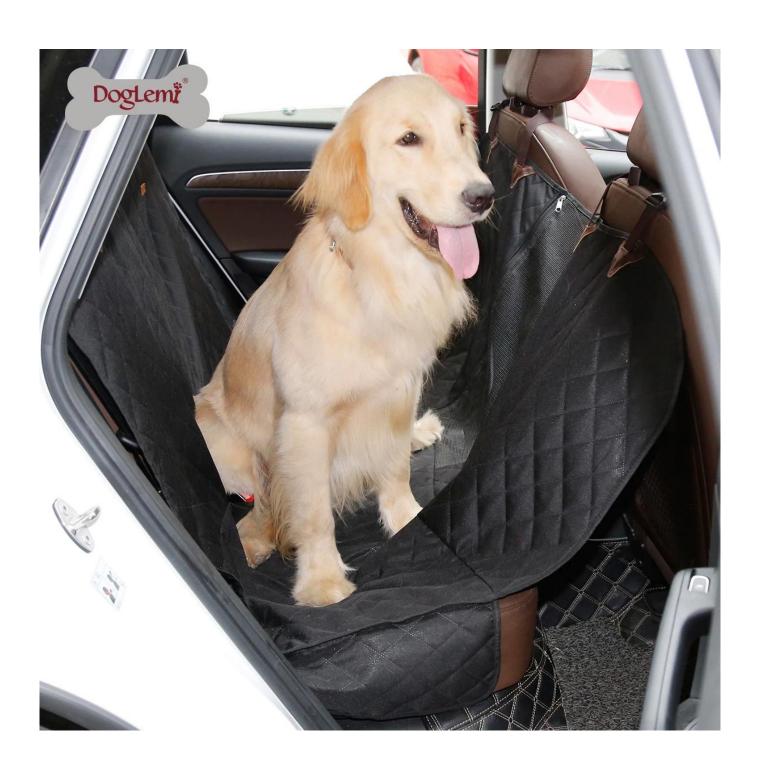

## **Product Features / Features:**

- 1. Waterproof: "no thread" laser quilted oxford fabric , easy to clean, pet hair free, soft and durable
- 2. Car Barrier: mesh window on front to let your dog enjoy air condition and driving front view
- 3. Zipper on side : allow sitting with your dog by taking off the zipper
- 4. Safety: DogLemi special design of holes for pet car safety leash
- $5. \ Stable: with \ 2 \ round \ plastic \ sliders \ for \ fixing \ into \ the \ car \ seating \ gap \ for \ more \ stability$
- ${\it 6.}$  Flexible Size: adjustable shoulders for different size of car seat