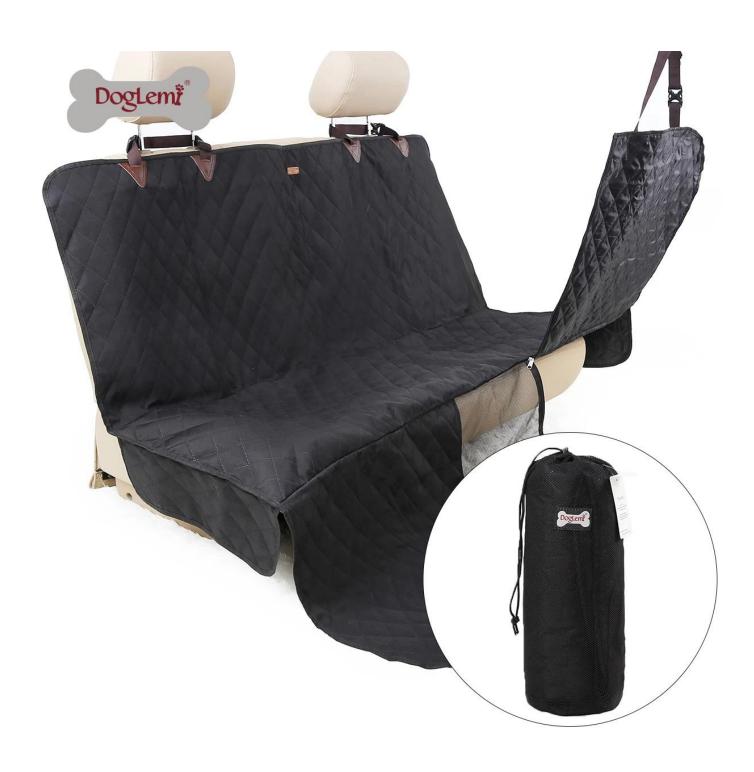

## **Product Features / Features:**

- 1. Waterproof: "no thread" laser quilted oxford fabric , easy to clean, pet hair free, soft and durable
- 2. Car Barrier: mesh window on front to let your dog enjoy air condition and driving front view
- 3. Zipper on side : allow sitting with your dog by taking off the zipper
- 4. Safety: DogLemi special design of holes for pet car safety leash
- $5. \ Stable: with \ 2 \ round \ plastic \ sliders \ for \ fixing \ into \ the \ car \ seating \ gap \ for \ more \ stability$
- ${\it 6.}$  Flexible Size: adjustable shoulders for different size of car seat