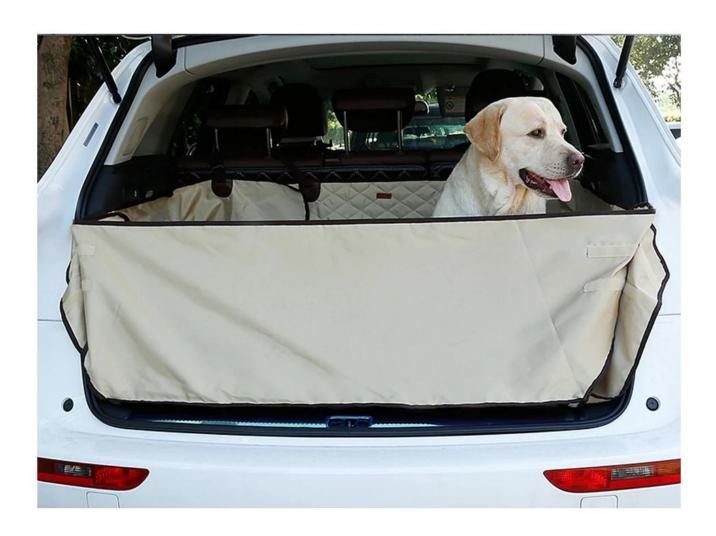

## **Product Features / Features:**

- 1. Waterproof: "no thread" laser quilted oxford fabric , easy to clean, pet hair free, soft and durable
- 2. Car Barrier: mesh window on front to let your dog enjoy air condition and driving front view
- 3. Zipper on side : allow sitting with your dog by taking off the zipper
- 4. Safety: DogLemi special design of holes for pet car safety leash
- $5. \ Stable: with \ 2 \ round \ plastic \ sliders \ for \ fixing \ into \ the \ car \ seating \ gap \ for \ more \ stability$
- ${\it 6.}$  Flexible Size: adjustable shoulders for different size of car seat