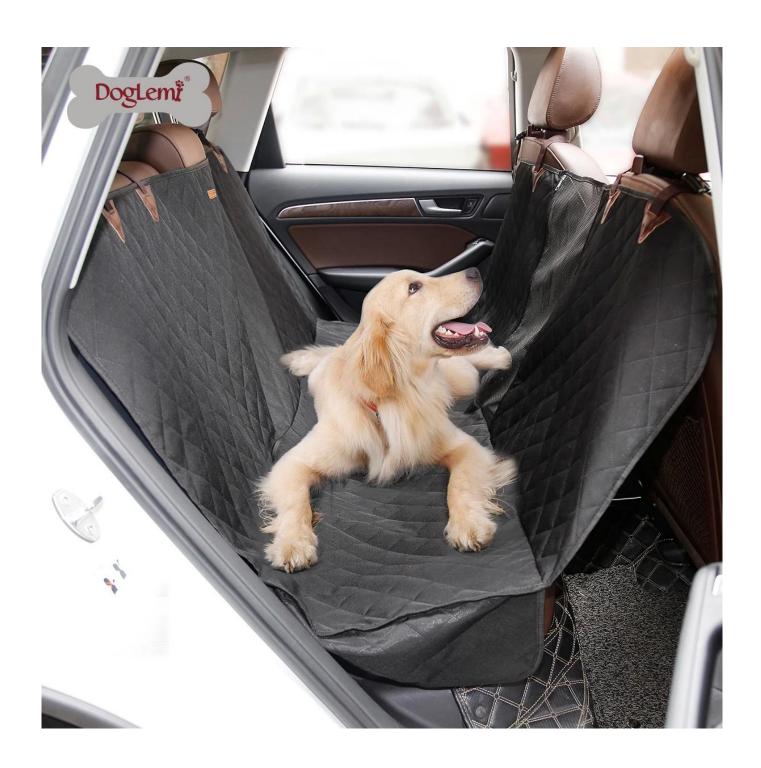

## **Product Features / Features:**

- 1. Waterproof: "no thread" laser quilted oxford fabric , easy to clean, pet hair free, soft and durable
- 2. Car Barrier: mesh window on front to let your dog enjoy air condition and driving front view
- 3. Zipper on side : allow sitting with your dog by taking off the zipper
- 4. Safety: DogLemi special design of holes for pet car safety leash
- $5. \ Stable: with \ 2 \ round \ plastic \ sliders \ for \ fixing \ into \ the \ car \ seating \ gap \ for \ more \ stability$
- ${\it 6.}$  Flexible Size: adjustable shoulders for different size of car seat