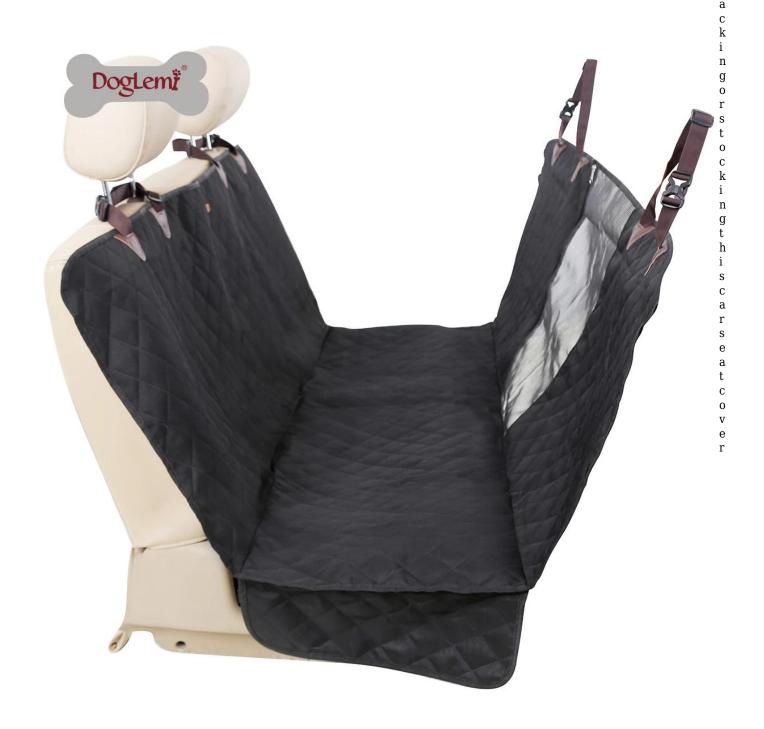

## **Product Features / Features:**

- 1. Waterproof: "no thread" laser quilted oxford fabric , easy to clean, pet hair free, soft and durable
- 2. Car Barrier: mesh window on front to let your dog enjoy air condition and driving front view
- 3. Zipper on side : allow sitting with your dog by taking off the zipper
- 4. Safety: DogLemi special design of holes for pet car safety leash
- $5. \ Stable: with \ 2 \ round \ plastic \ sliders \ for \ fixing \ into \ the \ car \ seating \ gap \ for \ more \ stability$
- ${\it 6.}$  Flexible Size: adjustable shoulders for different size of car seat