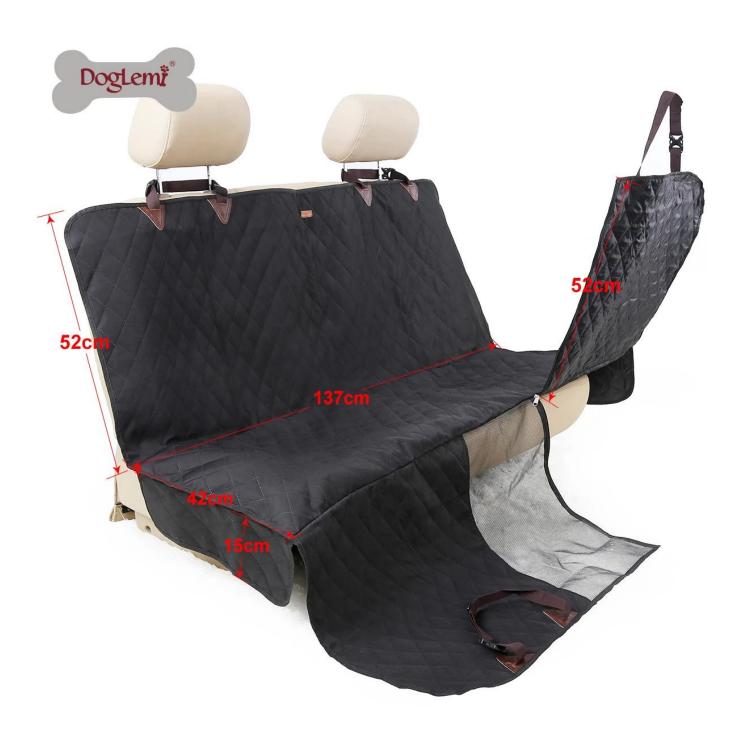

## **Product Features / Features:**

- 1. Waterproof: "no thread" laser quilted oxford fabric , easy to clean, pet hair free, soft and durable
- 2. Car Barrier: mesh window on front to let your dog enjoy air condition and driving front view
- 3. Zipper on side : allow sitting with your dog by taking off the zipper
- 4. Safety: DogLemi special design of holes for pet car safety leash
- $5. \ Stable: with \ 2 \ round \ plastic \ sliders \ for \ fixing \ into \ the \ car \ seating \ gap \ for \ more \ stability$
- ${\it 6.}$  Flexible Size: adjustable shoulders for different size of car seat