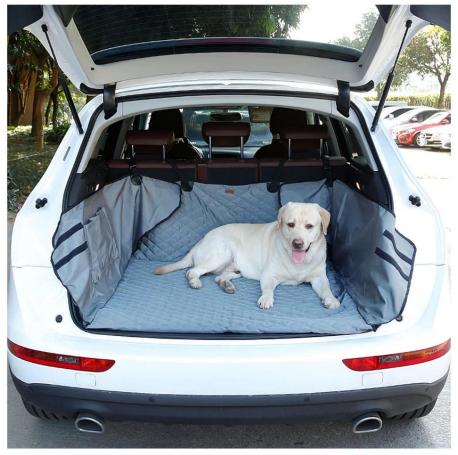

## **Product Features / Features:**

- 1. Waterproof: "no thread" laser quilted oxford fabric , easy to clean, pet hair free, soft and durable
- 2. Car Barrier: mesh window on front to let your dog enjoy air condition and driving front view
- 3. Zipper on side : allow sitting with your dog by taking off the zipper
- 4. Safety: DogLemi special design of holes for pet car safety leash
- $5. \ Stable: with \ 2 \ round \ plastic \ sliders \ for \ fixing \ into \ the \ car \ seating \ gap \ for \ more \ stability$
- ${\it 6.}$  Flexible Size: adjustable shoulders for different size of car seat