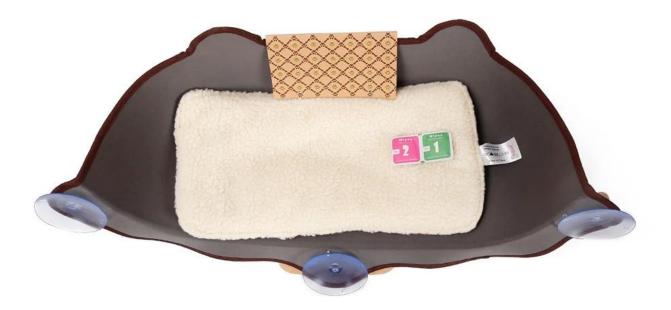

## **Product Features / Features:**

1. The cat litter uses environmentally friendly EVA material, which is heat-resistant and durable.

- 2. The surface is matched with felt cloth, which has a breathable texture;
- 3. Fixed use of three oversized 8.5CM suction cups, strong adsorption, and can bear 7.5KG;
- 4. The suction cup is detachable and can be removed by one end of the rotating wood rod;
- 5. Contains removable and washable mats available on both sides of winter and summer;

6. The hammock can be fixed to the window sill of the flat glass surface, balcony. Smooth surface of porcelain wall, flat wooden door and so on.