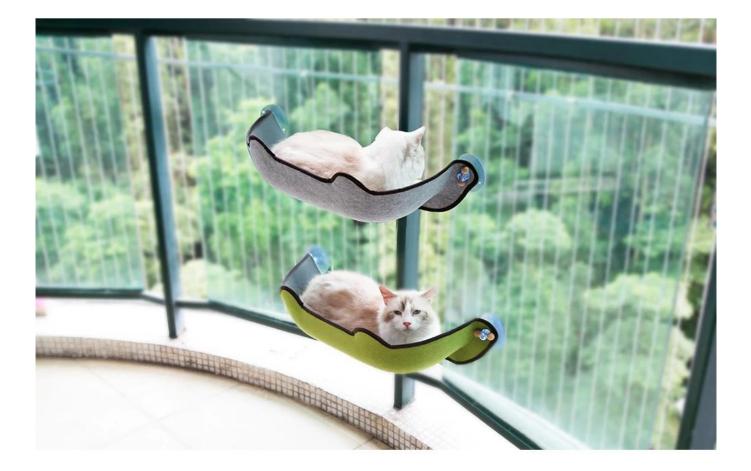

6. The hammock can be fixed to the window sill of the flat glass surface, balcony. Smooth surface of porcelain wall, flat wooden door and so on.