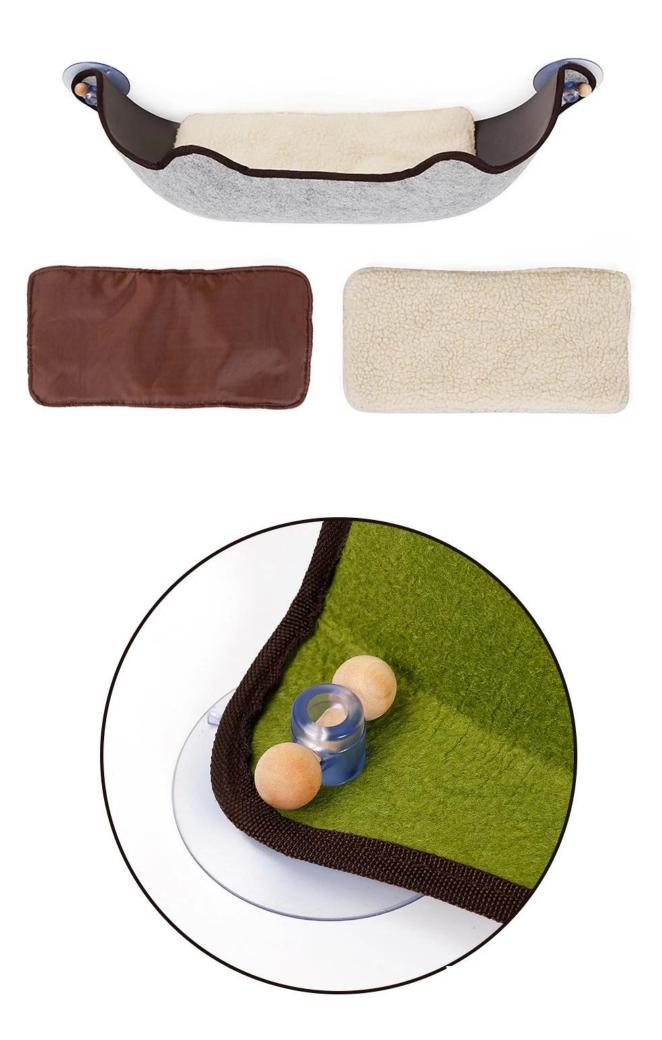

## **Product Features / Features:**

1. The cat litter uses environmentally friendly EVA material, which is heat-resistant and durable.

- 2. The surface is matched with felt cloth, which has a breathable texture;
- 3. Fixed use of three oversized 8.5CM suction cups, strong adsorption, and can bear 7.5KG;
- 4. The suction cup is detachable and can be removed by one end of the rotating wood rod;
- 5. Contains removable and washable mats available on both sides of winter and summer;

6. The hammock can be fixed to the window sill of the flat glass surface, balcony. Smooth surface of porcelain wall, flat wooden door and so on.