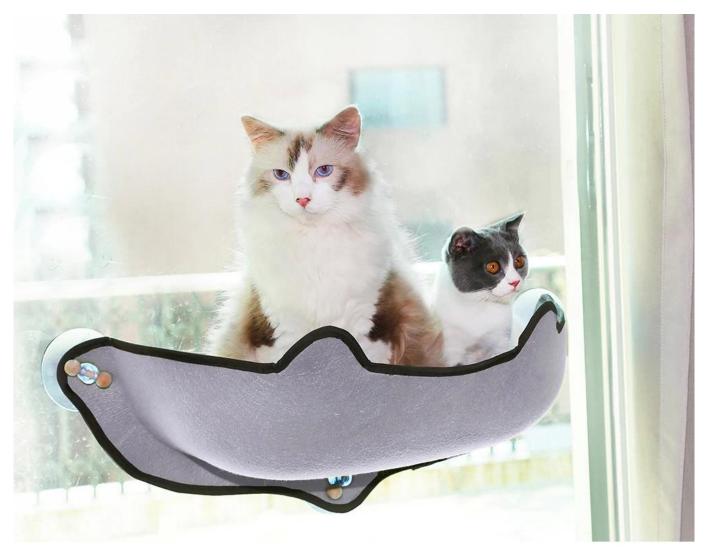

## A wrapped suction cup cat hammock for winter and summer

6. The hammock can be fixed to the window sill of the flat glass surface, balcony. Smooth surface of porcelain wall, flat wooden door and so on.