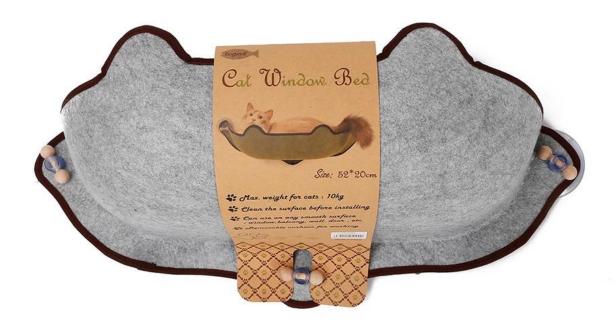

## **Product Features / Features:**

1. The cat litter uses environmentally friendly EVA material, which is heat-resistant and durable.

- 2. The surface is matched with felt cloth, which has a breathable texture;
- 3. Fixed use of three oversized 8.5CM suction cups, strong adsorption, and can bear 7.5KG;
- 4. The suction cup is detachable and can be removed by one end of the rotating wood rod;
- 5. Contains removable and washable mats available on both sides of winter and summer;

6. The hammock can be fixed to the window sill of the flat glass surface, balcony. Smooth surface of porcelain wall, flat wooden door and so on.