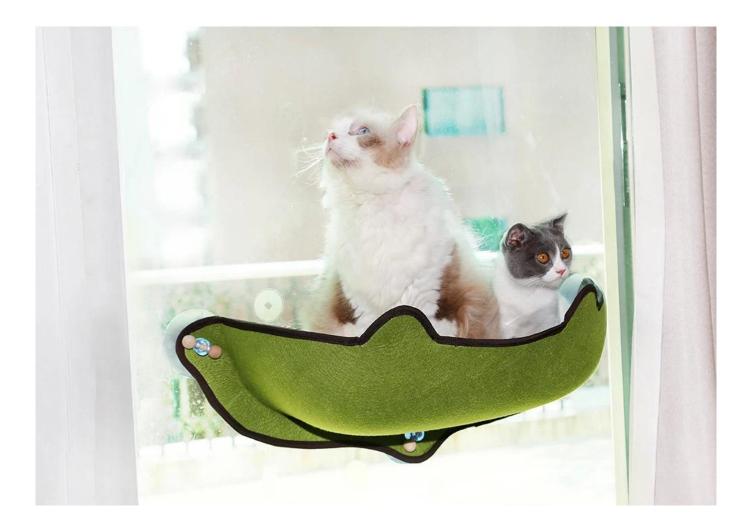

6. The hammock can be fixed to the window sill of the flat glass surface, balcony. Smooth surface of porcelain wall, flat wooden door and so on.