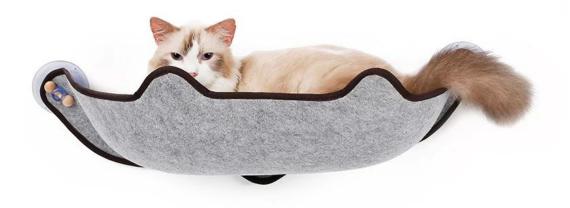

## A wrapped suction cup cat hammock for winter and summer

## **Product Features / Features:**

1. The cat litter uses environmentally friendly EVA material, which is heat-resistant and durable.

- 2. The surface is matched with felt cloth, which has a breathable texture;
- 3. Fixed use of three oversized 8.5CM suction cups, strong adsorption, and can bear 7.5KG;
- 4. The suction cup is detachable and can be removed by one end of the rotating wood rod;
- 5. Contains removable and washable mats available on both sides of winter and summer;

6. The hammock can be fixed to the window sill of the flat glass surface, balcony. Smooth surface of porcelain wall, flat wooden door and so on.