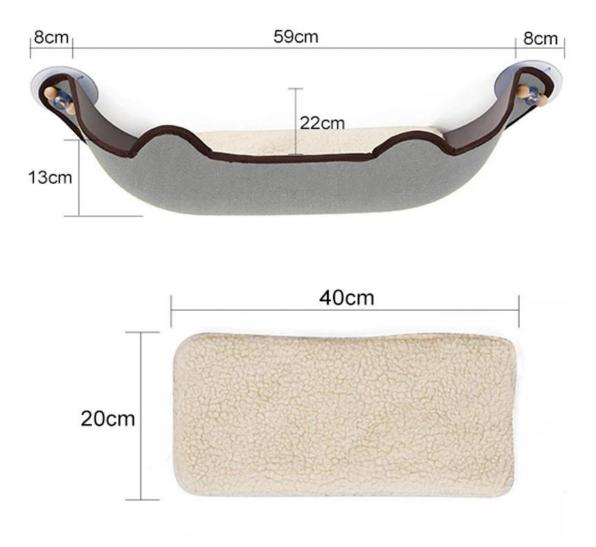

## **Product Features / Features:**

1. The cat litter uses environmentally friendly EVA material, which is heat-resistant and durable.

- 2. The surface is matched with felt cloth, which has a breathable texture;
- 3. Fixed use of three oversized 8.5CM suction cups, strong adsorption, and can bear 7.5KG;
- 4. The suction cup is detachable and can be removed by one end of the rotating wood rod;
- 5. Contains removable and washable mats available on both sides of winter and summer;

6. The hammock can be fixed to the window sill of the flat glass surface, balcony. Smooth surface of porcelain wall, flat wooden door and so on.