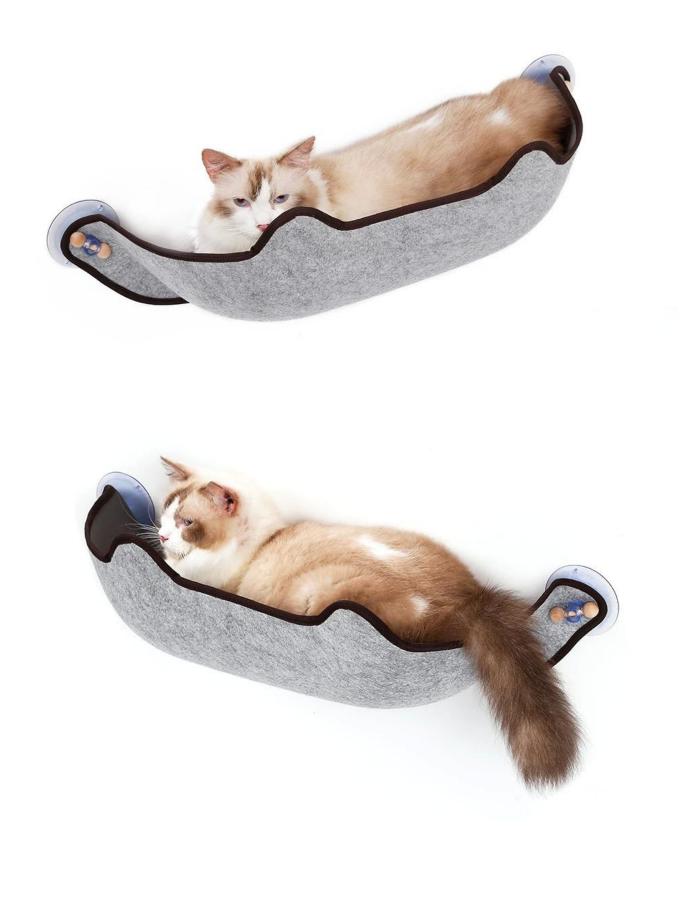

## A wrapped suction cup cat hammock for winter and summer

6. The hammock can be fixed to the window sill of the flat glass surface, balcony. Smooth surface of porcelain wall, flat wooden door and so on.