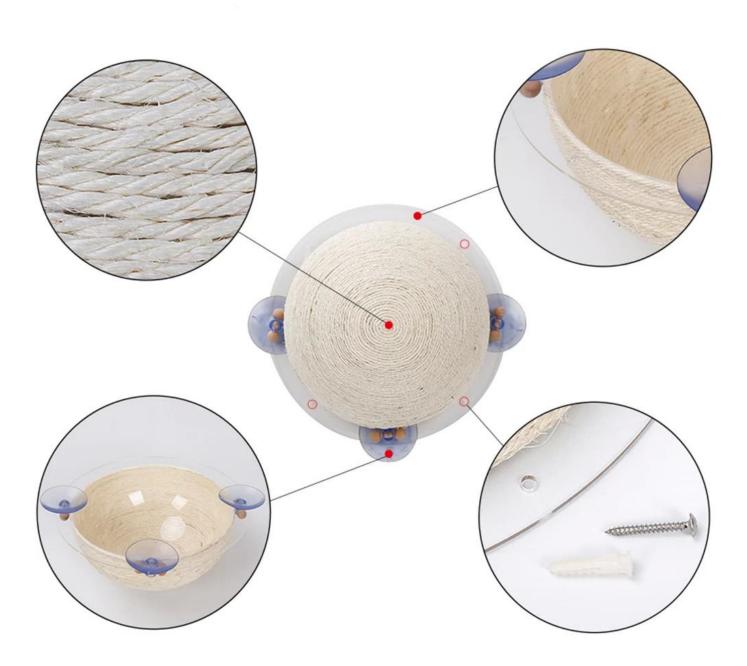

## **Product Features / Features:**

- 1. The cat catches the ball using hemispherical acrylic material, which is hard and not easy to break; the outside is sisal, the hand-woven weave is firm, and it is durable;
- 2. With three powerful suction cups, fixed with wooden poles, strong and strong adsorption, can be fixed in smooth places, such as marble, glass, etc.;
- 3. With three screws, it can be fixed to any wall;
- 4. Cats like to climb high and grind their claws. The design combines the two characteristics of cats. When the cat climbs high, it can grind the claws and fully release the cat pressure to meet the daily claws. The design of the adsorption on the wall makes this larger cat catching the ball without occupying the indoor floor space, and the small apartment can also be used.