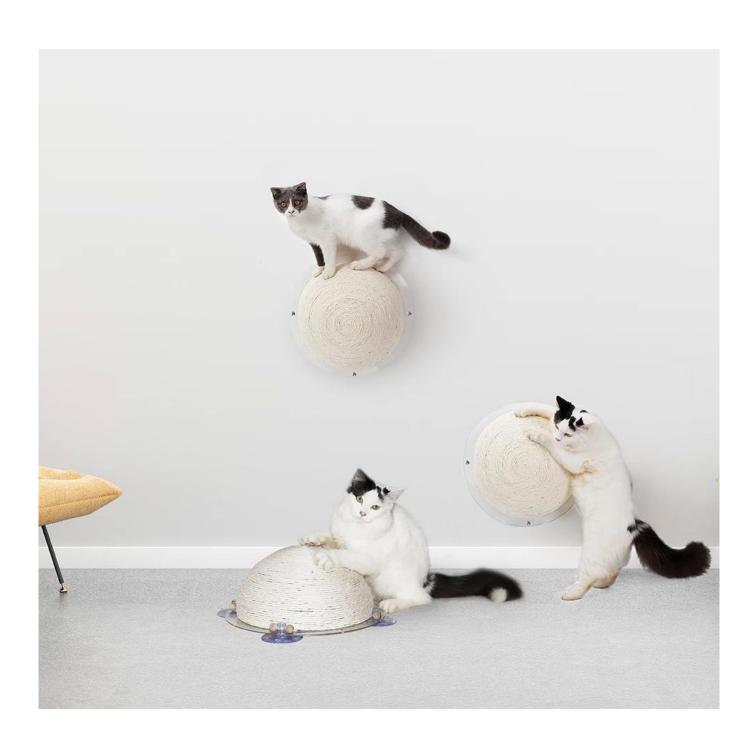

## **Product Features / Features:**

- 1. The cat catches the ball using hemispherical acrylic material, which is hard and not easy to break; the outside is sisal, the hand-woven weave is firm, and it is durable;
- 2. With three powerful suction cups, fixed with wooden poles, strong and strong adsorption, can be fixed in smooth places, such as marble, glass, etc.;
- 3. With three screws, it can be fixed to any wall;
- 4. Cats like to climb high and grind their claws. The design combines the two characteristics of cats. When the cat climbs high, it can grind the claws and fully release the cat pressure to meet the daily claws. The design of the adsorption on the wall makes this larger cat catching the ball without occupying the indoor floor space, and the small apartment can also be used.