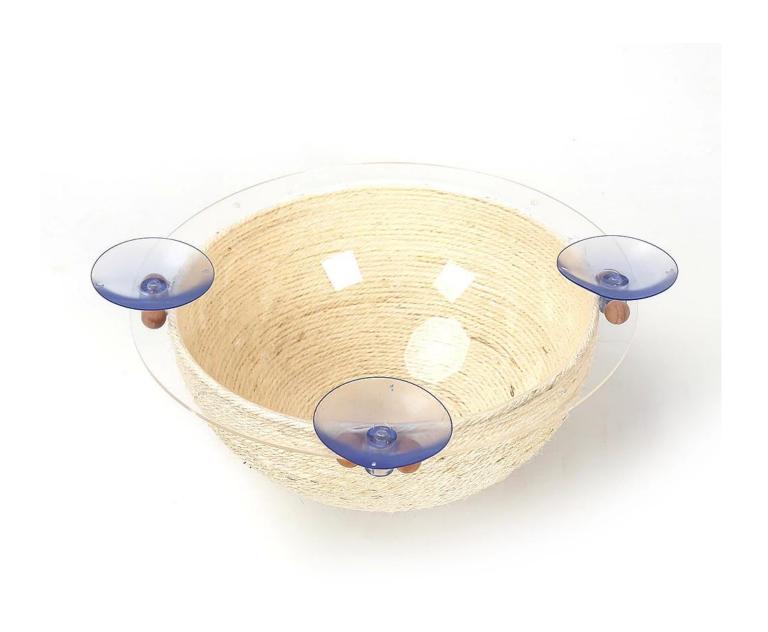

## **Product Features / Features:**

- 1. The cat catches the ball using hemispherical acrylic material, which is hard and not easy to break; the outside is sisal, the hand-woven weave is firm, and it is durable;
- 2. With three powerful suction cups, fixed with wooden poles, strong and strong adsorption, can be fixed in smooth places, such as marble, glass, etc.;
- 3. With three screws, it can be fixed to any wall;
- 4. Cats like to climb high and grind their claws. The design combines the two characteristics of cats. When the cat climbs high, it can grind the claws and fully release the cat pressure to meet the daily claws. The design of the adsorption on the wall makes this larger cat catching the ball without occupying the indoor floor space, and the small apartment can also be used.