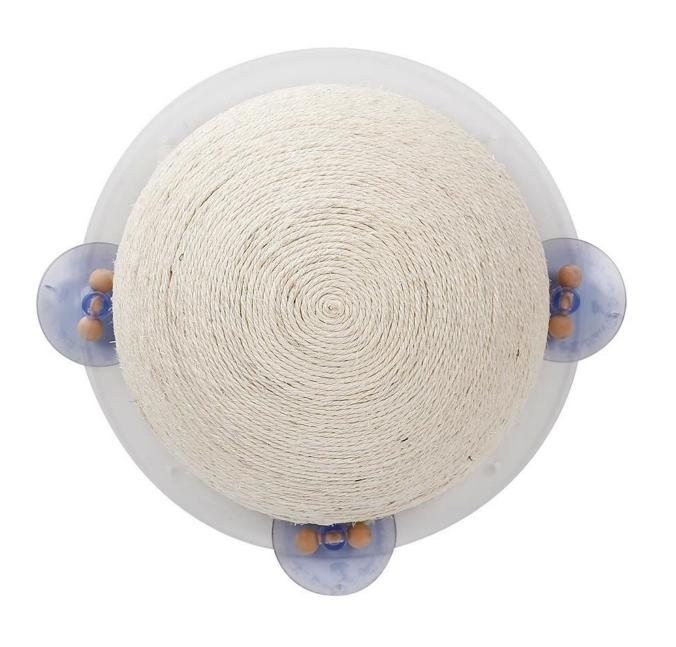

## **Product Features / Features:**

- 1. The cat catches the ball using hemispherical acrylic material, which is hard and not easy to break; the outside is sisal, the hand-woven weave is firm, and it is durable;
- 2. With three powerful suction cups, fixed with wooden poles, strong and strong adsorption, can be fixed in smooth places, such as marble, glass, etc.;
- 3. With three screws, it can be fixed to any wall;
- 4. Cats like to climb high and grind their claws. The design combines the two characteristics of cats. When the cat climbs high, it can grind the claws and fully release the cat pressure to meet the daily claws. The design of the adsorption on the wall makes this larger cat catching the ball without occupying the indoor floor space, and the small apartment can also be used.