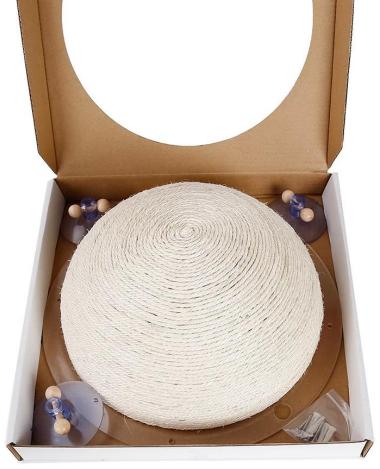

## **Product Features / Features:**

- 1. The cat catches the ball using hemispherical acrylic material, which is hard and not easy to break; the outside is sisal, the hand-woven weave is firm, and it is durable;
- 2. With three powerful suction cups, fixed with wooden poles, strong and strong adsorption, can be fixed in smooth places, such as marble, glass, etc.;
- 3. With three screws, it can be fixed to any wall;
- 4. Cats like to climb high and grind their claws. The design combines the two characteristics of cats. When the cat climbs high, it can grind the claws and fully release the cat pressure to meet the daily claws. The design of the adsorption on the wall makes this larger cat catching the ball without occupying the indoor floor space, and the small apartment can also be used.