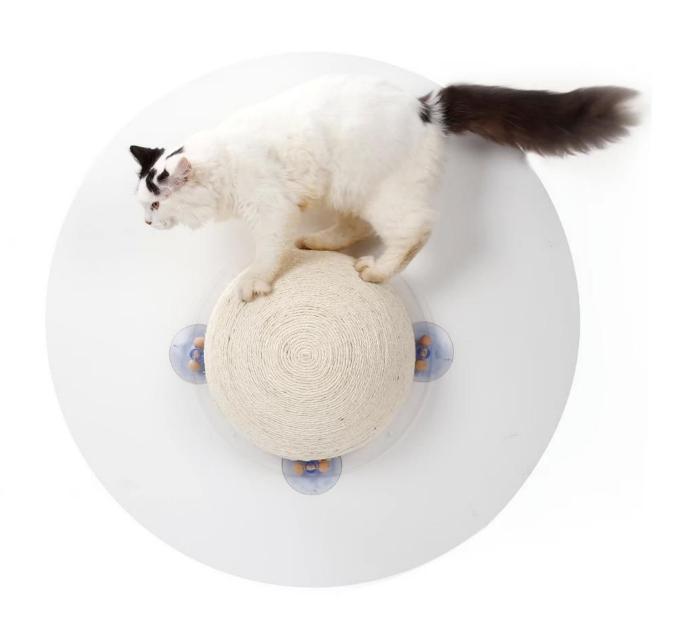

## **Product Features / Features:**

- 1. The cat catches the ball using hemispherical acrylic material, which is hard and not easy to break; the outside is sisal, the hand-woven weave is firm, and it is durable;
- 2. With three powerful suction cups, fixed with wooden poles, strong and strong adsorption, can be fixed in smooth places, such as marble, glass, etc.;
- 3. With three screws, it can be fixed to any wall;
- 4. Cats like to climb high and grind their claws. The design combines the two characteristics of cats. When the cat climbs high, it can grind the claws and fully release the cat pressure to meet the daily claws. The design of the adsorption on the wall makes this larger cat catching the ball without occupying the indoor floor space, and the small apartment can also be used.