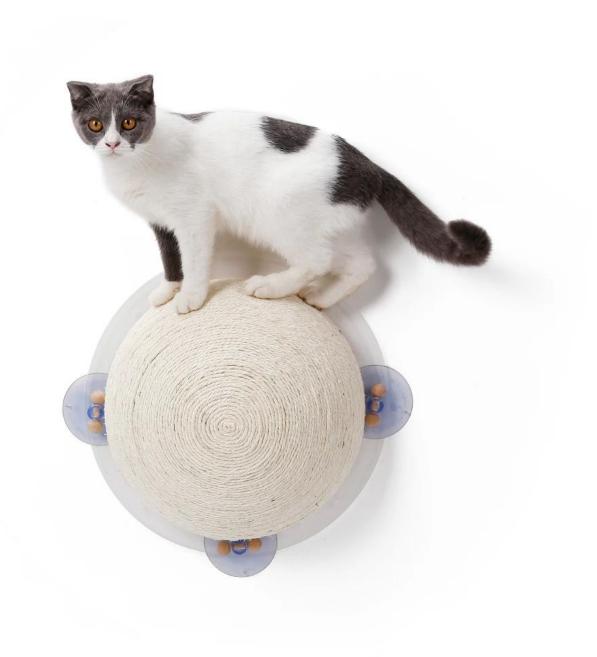

## Suction cup, claw claw, cat toy

## **Product Features / Features:**

- 1. The cat catches the ball using hemispherical acrylic material, which is hard and not easy to break; the outside is sisal, the hand-woven weave is firm, and it is durable;
- 2. With three powerful suction cups, fixed with wooden poles, strong and strong adsorption, can be fixed in smooth places, such as marble, glass, etc.;
- 3. With three screws, it can be fixed to any wall;
- 4. Cats like to climb high and grind their claws. The design combines the two characteristics of cats. When the cat climbs high, it can grind the claws and fully release the cat pressure to meet the daily claws. The design of the adsorption on the wall makes this larger cat catching the ball without occupying the indoor floor space, and the small apartment can also be used.