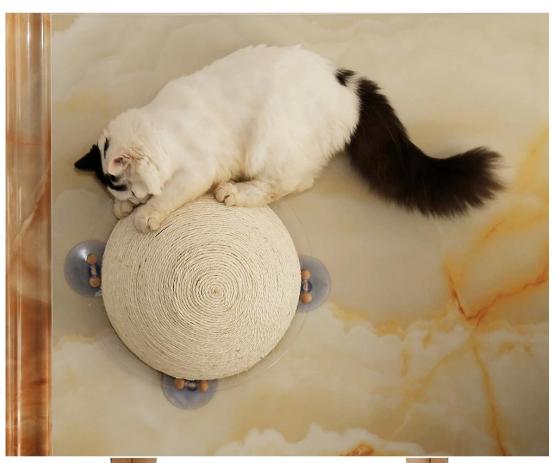

## **Product Features / Features:**

- 1. The cat catches the ball using hemispherical acrylic material, which is hard and not easy to break; the outside is sisal, the hand-woven weave is firm, and it is durable;
- 2. With three powerful suction cups, fixed with wooden poles, strong and strong adsorption, can be fixed in smooth places, such as marble, glass, etc.;
- 3. With three screws, it can be fixed to any wall;
- 4. Cats like to climb high and grind their claws. The design combines the two characteristics of cats. When the cat climbs high, it can grind the claws and fully release the cat pressure to meet the daily claws. The design of the adsorption on the wall makes this larger cat catching the ball without occupying the indoor floor space, and the small apartment can also be used.