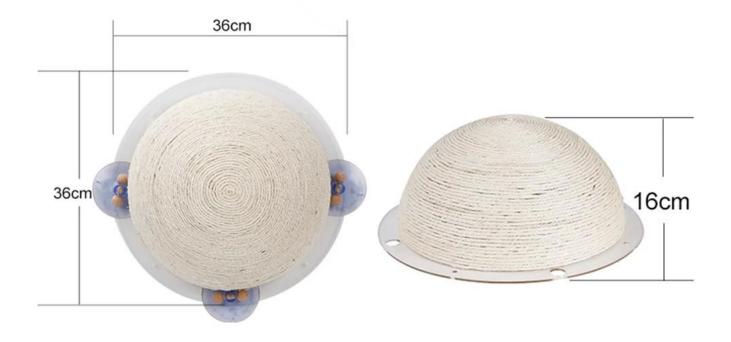

## **Product Features / Features:**

- 1. The cat catches the ball using hemispherical acrylic material, which is hard and not easy to break; the outside is sisal, the hand-woven weave is firm, and it is durable;
- 2. With three powerful suction cups, fixed with wooden poles, strong and strong adsorption, can be fixed in smooth places, such as marble, glass, etc.;
- 3. With three screws, it can be fixed to any wall;
- 4. Cats like to climb high and grind their claws. The design combines the two characteristics of cats. When the cat climbs high, it can grind the claws and fully release the cat pressure to meet the daily claws. The design of the adsorption on the wall makes this larger cat catching the ball without occupying the indoor floor space, and the small apartment can also be used.