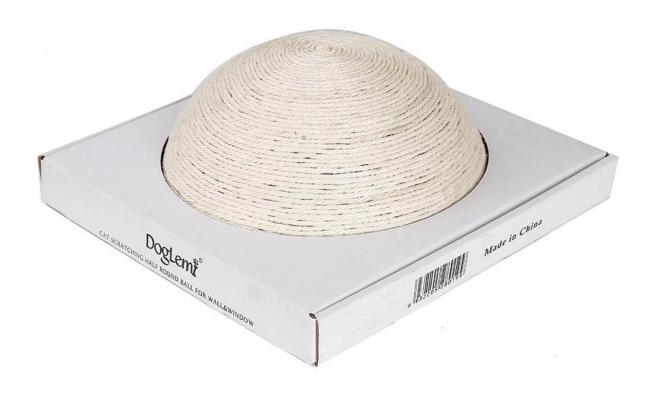

## **Product Features / Features:**

- 1. The cat catches the ball using hemispherical acrylic material, which is hard and not easy to break; the outside is sisal, the hand-woven weave is firm, and it is durable;
- 2. With three powerful suction cups, fixed with wooden poles, strong and strong adsorption, can be fixed in smooth places, such as marble, glass, etc.;
- 3. With three screws, it can be fixed to any wall;
- 4. Cats like to climb high and grind their claws. The design combines the two characteristics of cats. When the cat climbs high, it can grind the claws and fully release the cat pressure to meet the daily claws. The design of the adsorption on the wall makes this larger cat catching the ball without occupying the indoor floor space, and the small apartment can also be used.