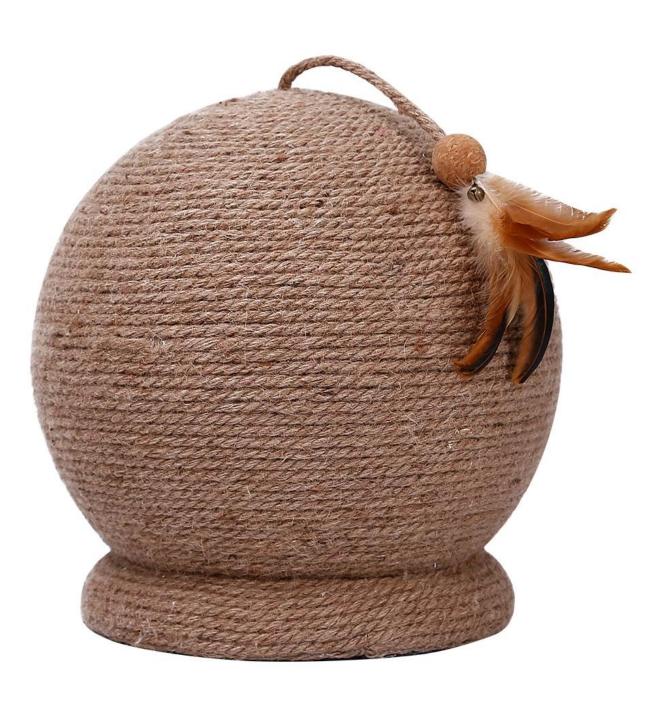

## Large cat toy claw toy

## **Product Features / Features:**

- 1. The inside of the table is made of foam solid ball, which has strong pressure resistance; the outside is sisal, the weaving method is firm, and it is durable and durable;
- 2. The bottom pad is made of EVA material, light and soft, and the material is flexible and durable.
- 3. With cork ball feather toy, the softwood ball soaked with catnip is the best tooth toy for cats; feathers and bells can increase the interest of cat toys;
- 4. Spherical cat claw table, let the cat experience 360° without dead ends to play, the cat loves to put it down;
- 5. With 4 self-adhesive stickers, you can choose to fix it in the house. The big cat does not fall in love!
- 6. It is a big ball toy that grinds teeth, plays, and shapes!