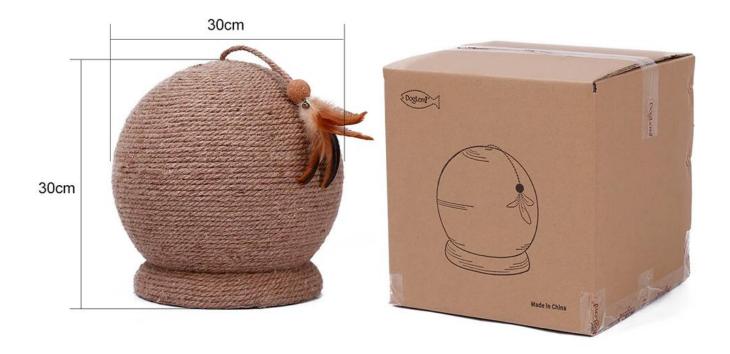

## **Product Features / Features:**

- 1. The inside of the table is made of foam solid ball, which has strong pressure resistance; the outside is sisal, the weaving method is firm, and it is durable and durable;
- 2. The bottom pad is made of EVA material, light and soft, and the material is flexible and durable.
- 3. With cork ball feather toy, the softwood ball soaked with catnip is the best tooth toy for cats; feathers and bells can increase the interest of cat toys;
- 4. Spherical cat claw table, let the cat experience 360° without dead ends to play, the cat loves to put it down;
- 5. With 4 self-adhesive stickers, you can choose to fix it in the house. The big cat does not fall in love!
- 6. It is a big ball toy that grinds teeth, plays, and shapes!