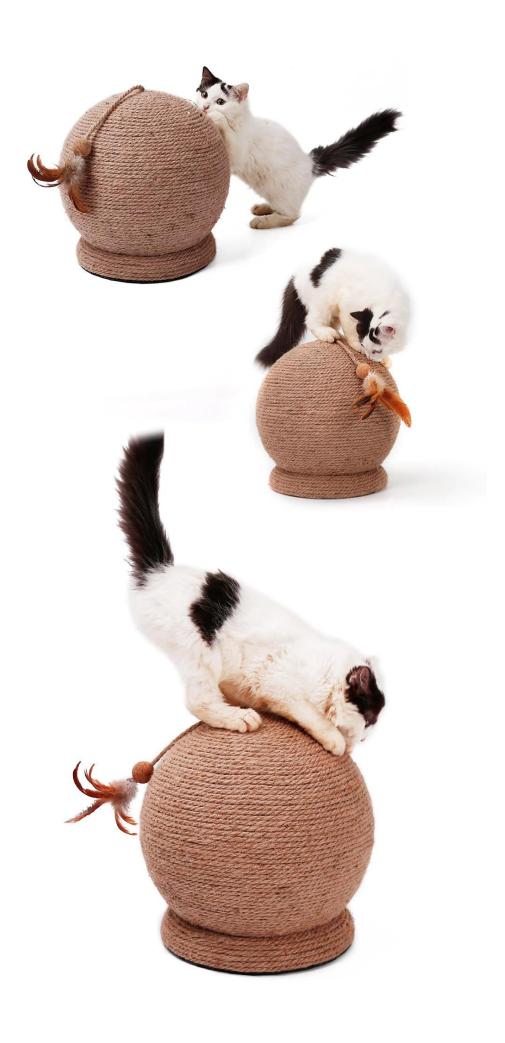

## Large cat toy claw toy

## **Product Features / Features:**

- 1. The inside of the table is made of foam solid ball, which has strong pressure resistance; the outside is sisal, the weaving method is firm, and it is durable and durable;
- 2. The bottom pad is made of EVA material, light and soft, and the material is flexible and durable.
- 3. With cork ball feather toy, the softwood ball soaked with catnip is the best tooth toy for cats; feathers and bells can increase the interest of cat toys;
- 4. Spherical cat claw table, let the cat experience 360° without dead ends to play, the cat loves to put it down;
- 5. With 4 self-adhesive stickers, you can choose to fix it in the house. The big cat does not fall in love!
- 6. It is a big ball toy that grinds teeth, plays, and shapes!