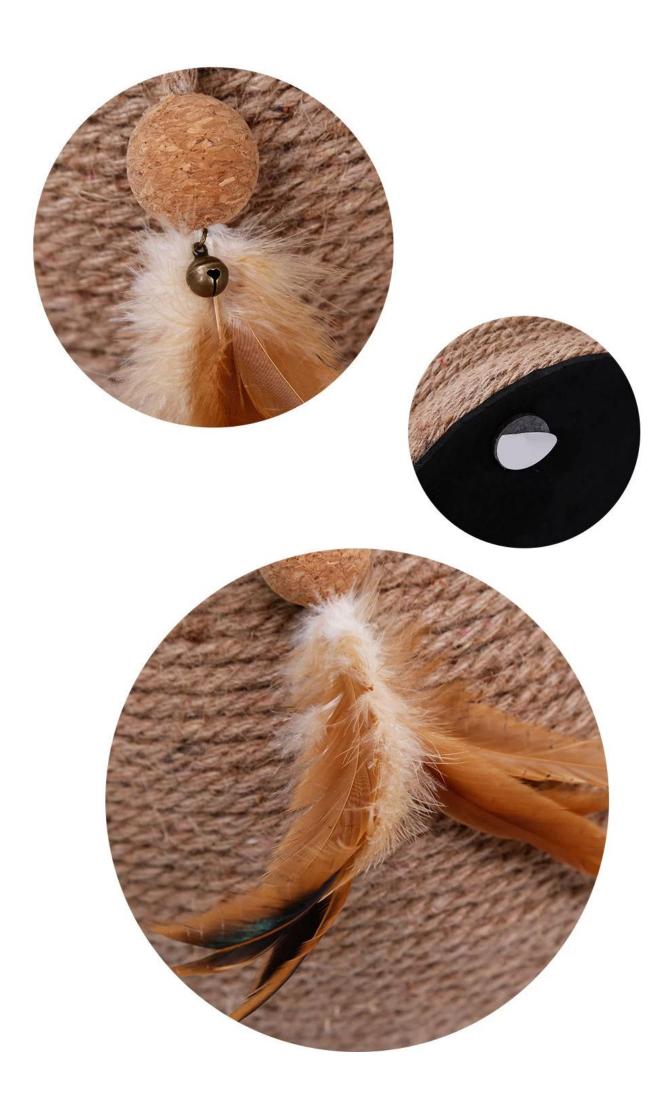

## **Product Features / Features:**

- 1. The inside of the table is made of foam solid ball, which has strong pressure resistance; the outside is sisal, the weaving method is firm, and it is durable and durable;
- 2. The bottom pad is made of EVA material, light and soft, and the material is flexible and durable.
- 3. With cork ball feather toy, the softwood ball soaked with catnip is the best tooth toy for cats; feathers and bells can increase the interest of cat toys;
- 4. Spherical cat claw table, let the cat experience 360° without dead ends to play, the cat loves to put it down;
- 5. With 4 self-adhesive stickers, you can choose to fix it in the house. The big cat does not fall in love!
- 6. It is a big ball toy that grinds teeth, plays, and shapes!