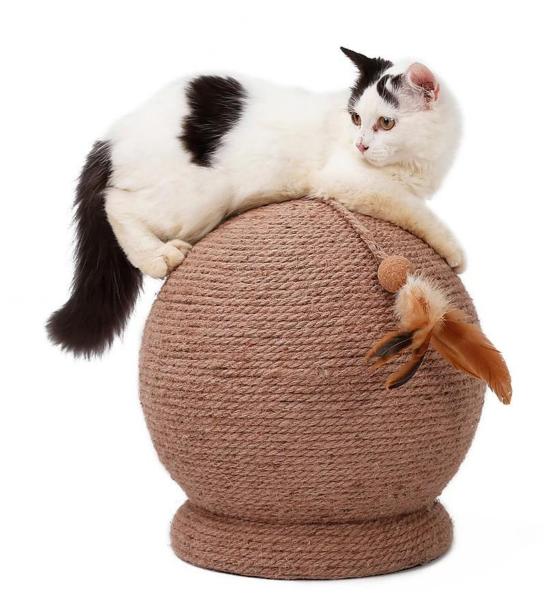

## Large cat toy claw toy

## **Product Features / Features:**

- 1. The inside of the table is made of foam solid ball, which has strong pressure resistance; the outside is sisal, the weaving method is firm, and it is durable and durable;
- 2. The bottom pad is made of EVA material, light and soft, and the material is flexible and durable.
- 3. With cork ball feather toy, the softwood ball soaked with catnip is the best tooth toy for cats; feathers and bells can increase the interest of cat toys;
- 4. Spherical cat claw table, let the cat experience 360° without dead ends to play, the cat loves to put it down;
- 5. With 4 self-adhesive stickers, you can choose to fix it in the house. The big cat does not fall in love!
- 6. It is a big ball toy that grinds teeth, plays, and shapes!