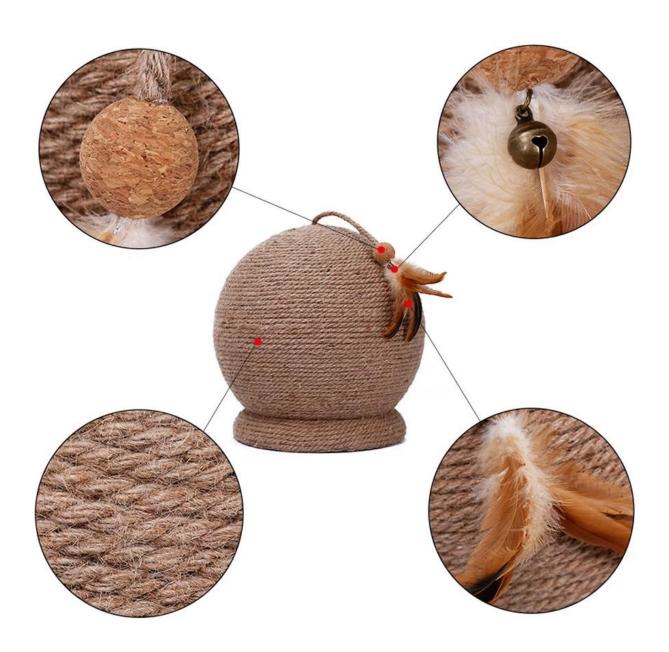

## **Product Features / Features:**

- 1. The inside of the table is made of foam solid ball, which has strong pressure resistance; the outside is sisal, the weaving method is firm, and it is durable and durable;
- 2. The bottom pad is made of EVA material, light and soft, and the material is flexible and durable.
- 3. With cork ball feather toy, the softwood ball soaked with catnip is the best tooth toy for cats; feathers and bells can increase the interest of cat toys;
- 4. Spherical cat claw table, let the cat experience 360° without dead ends to play, the cat loves to put it down;
- 5. With 4 self-adhesive stickers, you can choose to fix it in the house. The big cat does not fall in love!
- 6. It is a big ball toy that grinds teeth, plays, and shapes!