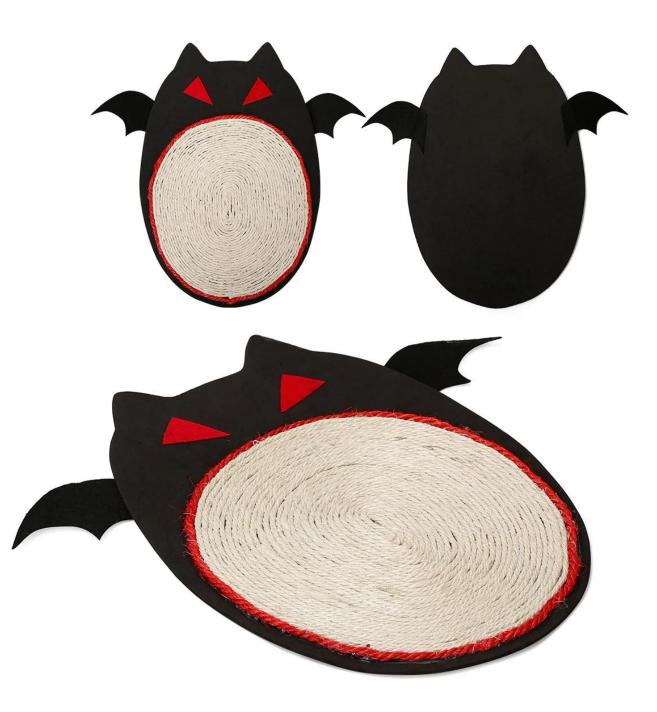

## Product Features / Features:

1. The bottom pad of the grabbing board is made of EVA material, which is light and soft, and the material is flexible and durable;

2. The middle part of the mat is a solid shape surrounded by sisal ropes. It is healthy and natural, and you can rest assured that the cat will bite the claws;

3. The shape of the wings and the part of the eyes are felt cloth, the material is light and breathable, and the wings can be collected later;

4. Grinding claws, sleep, and shape in one. Halloween dark style unique cat scratching board, the cat is lying down and sleeping directly after playing tired.