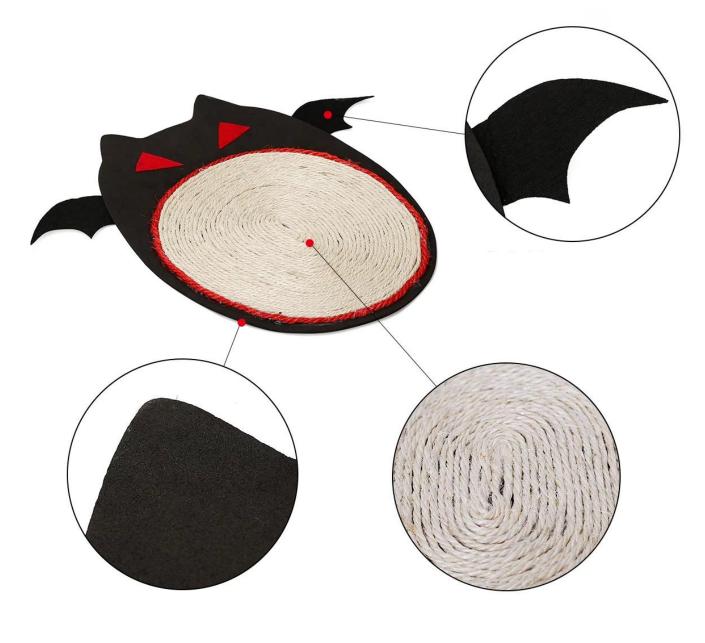

## Product Features / Features:

1. The bottom pad of the grabbing board is made of EVA material, which is light and soft, and the material is flexible and durable;

2. The middle part of the mat is a solid shape surrounded by sisal ropes. It is healthy and natural, and you can rest assured that the cat will bite the claws;

3. The shape of the wings and the part of the eyes are felt cloth, the material is light and breathable, and the wings can be collected later;

4. Grinding claws, sleep, and shape in one. Halloween dark style unique cat scratching board, the cat is lying down and sleeping directly after playing tired.

·EVA Bottom ·Nature Sisal ·Felt Material Wings