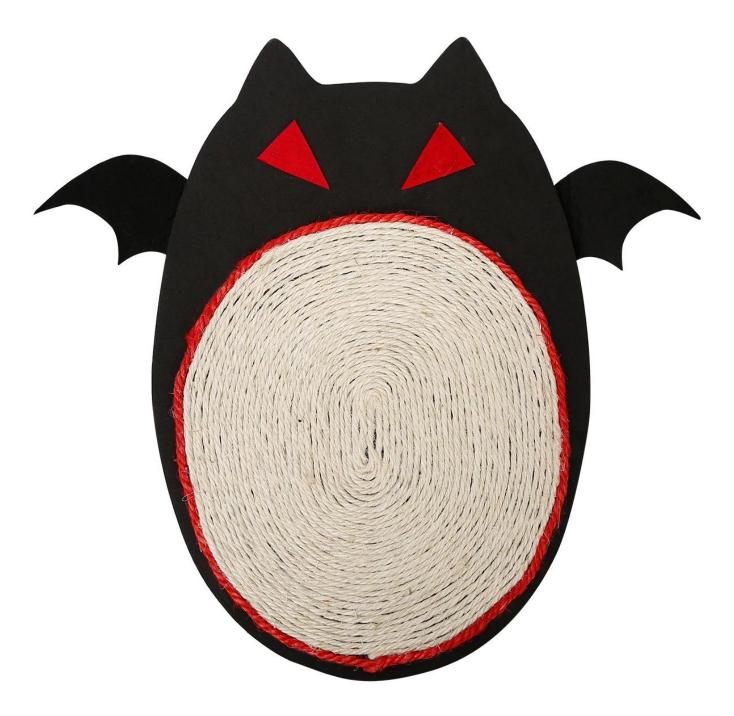

## Product Features / Features:

1. The bottom pad of the grabbing board is made of EVA material, which is light and soft, and the material is flexible and durable;

2. The middle part of the mat is a solid shape surrounded by sisal ropes. It is healthy and natural, and you can rest assured that the cat will bite the claws;

3. The shape of the wings and the part of the eyes are felt cloth, the material is light and breathable, and the wings can be collected later;

4. Grinding claws, sleep, and shape in one. Halloween dark style unique cat scratching board, the cat is lying down and sleeping directly after playing tired.