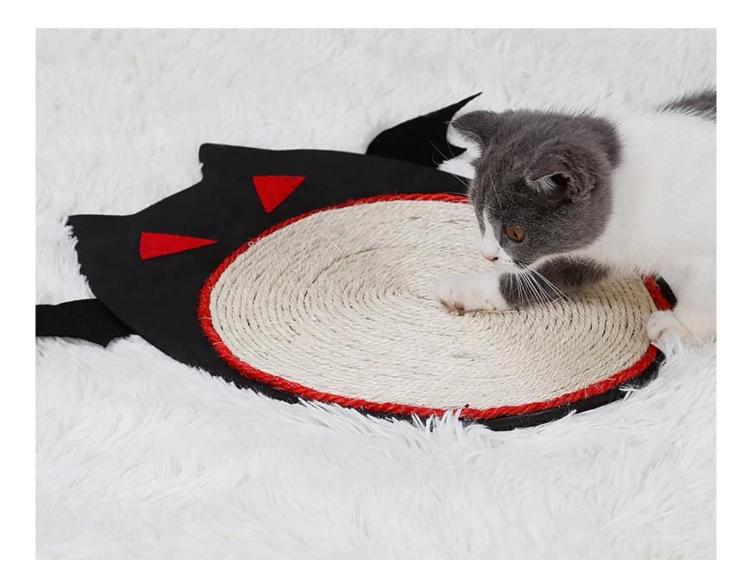

## Product Features / Features:

1. The bottom pad of the grabbing board is made of EVA material, which is light and soft, and the material is flexible and durable;

2. The middle part of the mat is a solid shape surrounded by sisal ropes. It is healthy and natural, and you can rest assured that the cat will bite the claws;

3. The shape of the wings and the part of the eyes are felt cloth, the material is light and breathable, and the wings can be collected later;

4. Grinding claws, sleep, and shape in one. Halloween dark style unique cat scratching board, the cat is lying down and sleeping directly after playing tired.

·EVA Bottom ·Nature Sisal ·Felt Material Wings