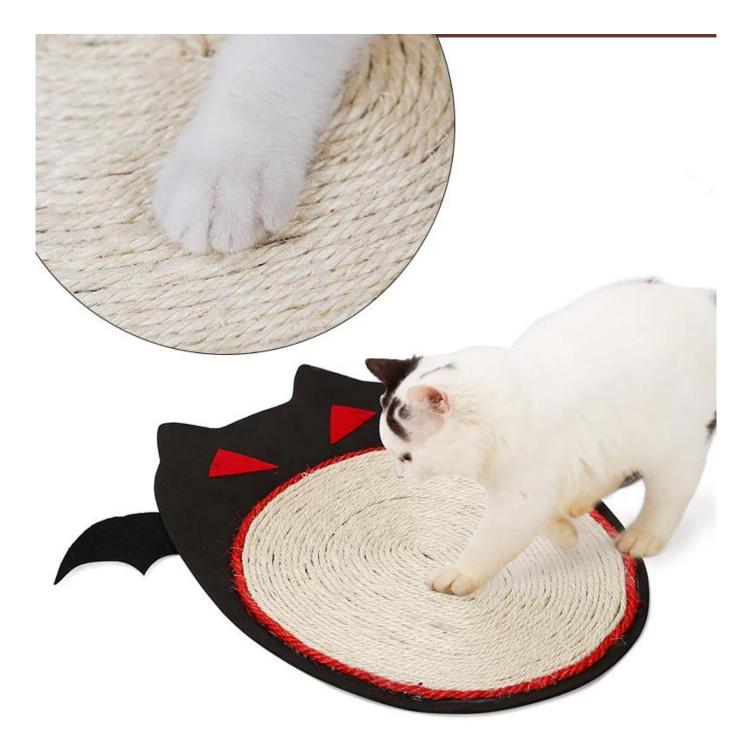

## Product Features / Features:

1. The bottom pad of the grabbing board is made of EVA material, which is light and soft, and the material is flexible and durable;

2. The middle part of the mat is a solid shape surrounded by sisal ropes. It is healthy and natural, and you can rest assured that the cat will bite the claws;

3. The shape of the wings and the part of the eyes are felt cloth, the material is light and breathable, and the wings can be collected later;

4. Grinding claws, sleep, and shape in one. Halloween dark style unique cat scratching board, the cat is lying down and sleeping directly after playing tired.