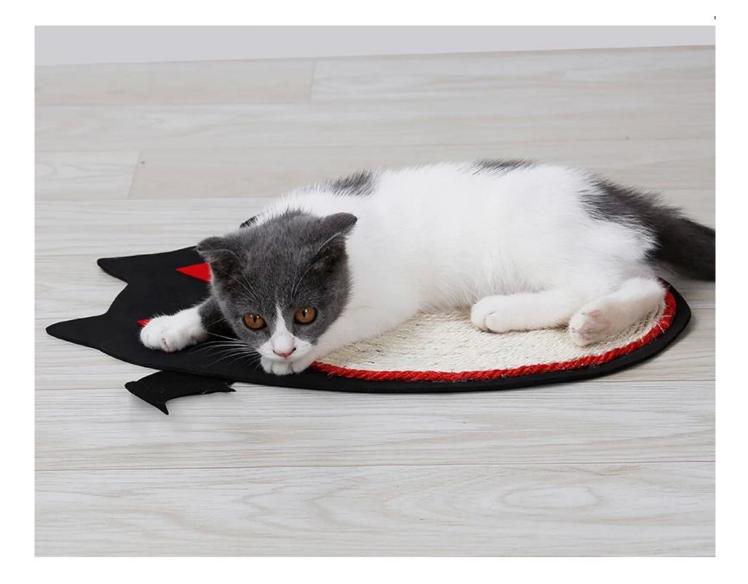

## Product Features / Features:

1. The bottom pad of the grabbing board is made of EVA material, which is light and soft, and the material is flexible and durable;

2. The middle part of the mat is a solid shape surrounded by sisal ropes. It is healthy and natural, and you can rest assured that the cat will bite the claws;

3. The shape of the wings and the part of the eyes are felt cloth, the material is light and breathable, and the wings can be collected later;

4. Grinding claws, sleep, and shape in one. Halloween dark style unique cat scratching board, the cat is lying down and sleeping directly after playing tired.

·EVA Bottom ·Nature Sisal ·Felt Material Wings