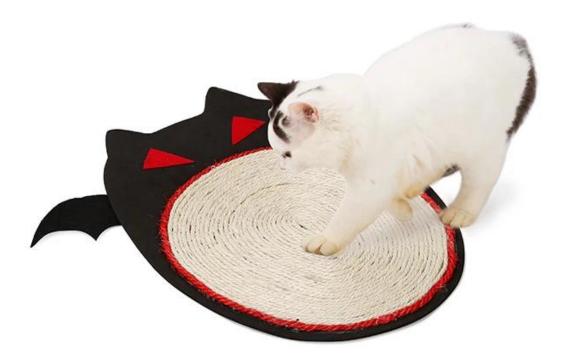

## Product Features / Features:

1. The bottom pad of the grabbing board is made of EVA material, which is light and soft, and the material is flexible and durable;

2. The middle part of the mat is a solid shape surrounded by sisal ropes. It is healthy and natural, and you can rest assured that the cat will bite the claws;

3. The shape of the wings and the part of the eyes are felt cloth, the material is light and breathable, and the wings can be collected later;

4. Grinding claws, sleep, and shape in one. Halloween dark style unique cat scratching board, the cat is lying down and sleeping directly after playing tired.