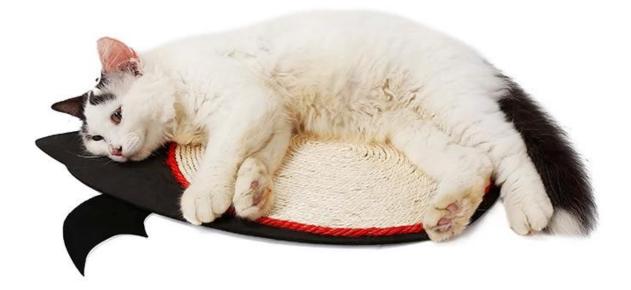

3. The shape of the wings and the part of the eyes are felt cloth, the material is light and breathable, and the wings can be collected later;

4. Grinding claws, sleep, and shape in one. Halloween dark style unique cat scratching board, the cat is lying down and sleeping directly after playing tired.