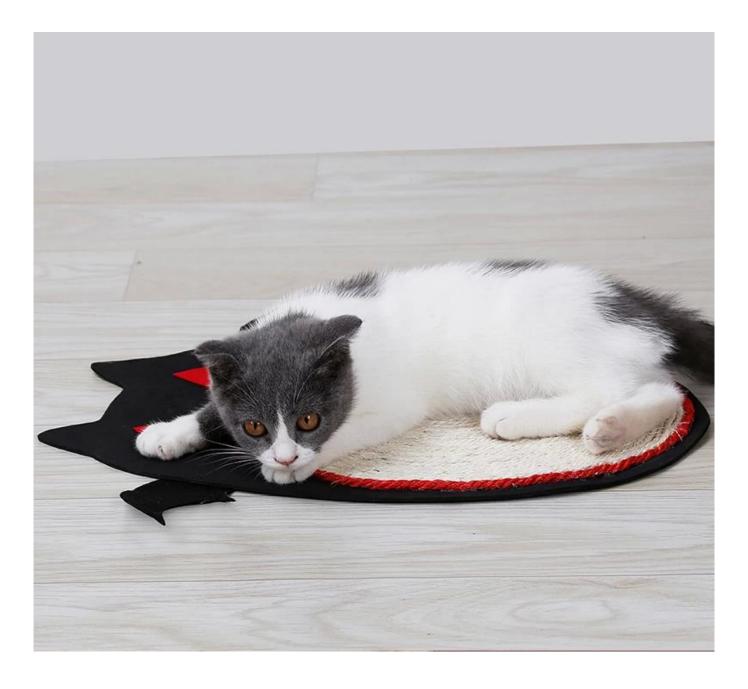

3. The shape of the wings and the part of the eyes are felt cloth, the material is light and breathable, and the wings can be collected later;

4. Grinding claws, sleep, and shape in one. Halloween dark style unique cat scratching board, the cat is lying down and sleeping directly after playing tired.