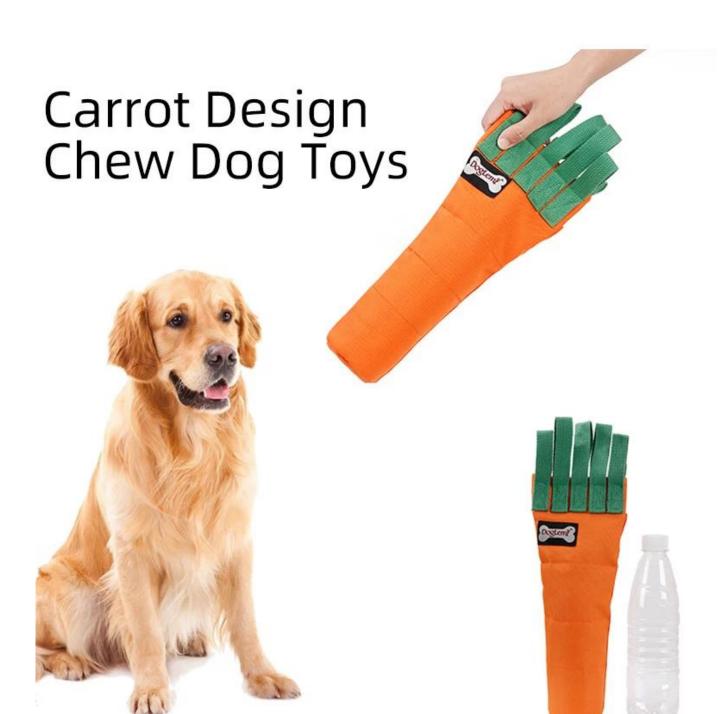

## Plastic bottle cover for dogs sniffing toys

## Features:

- 1. Made of non-toxic, safe and durable density oxford fabric, with strong cotton webbing on tops
- 2. Closure opening to maintain the bottle in place while your dog crunches away
- 3. Fits standard water bottle (400-600ML), bottle is NOT included
- 4. Snuffle training pockets included, can also put food or treats inside the outer shelf closure.
- 5. With this cloth cover, we can safely put the plastic bottle into a dog toy, recycle the earth's resources, and make the dog a pioneer of the earth's savior!
  6. Your dog will have hours of fun with nature squeaky bottle toy
- The crunching and crackling sound will keep your pet entertained