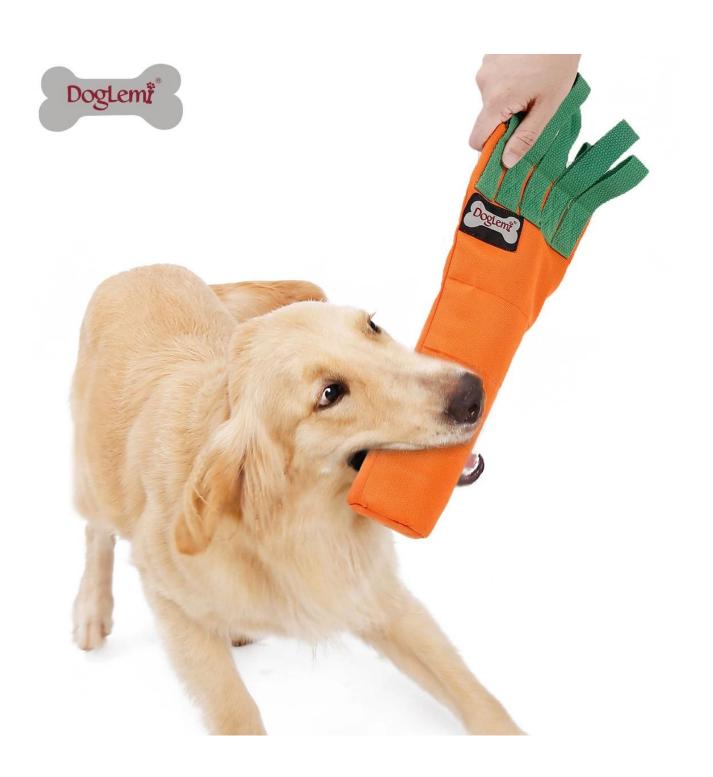

## Plastic bottle cover for dogs sniffing toys

## Features:

- 1. Promote environmentally friendly reuse of plastic bottles
- 2. Puzzle Sniffing
- 3. Accompany and play