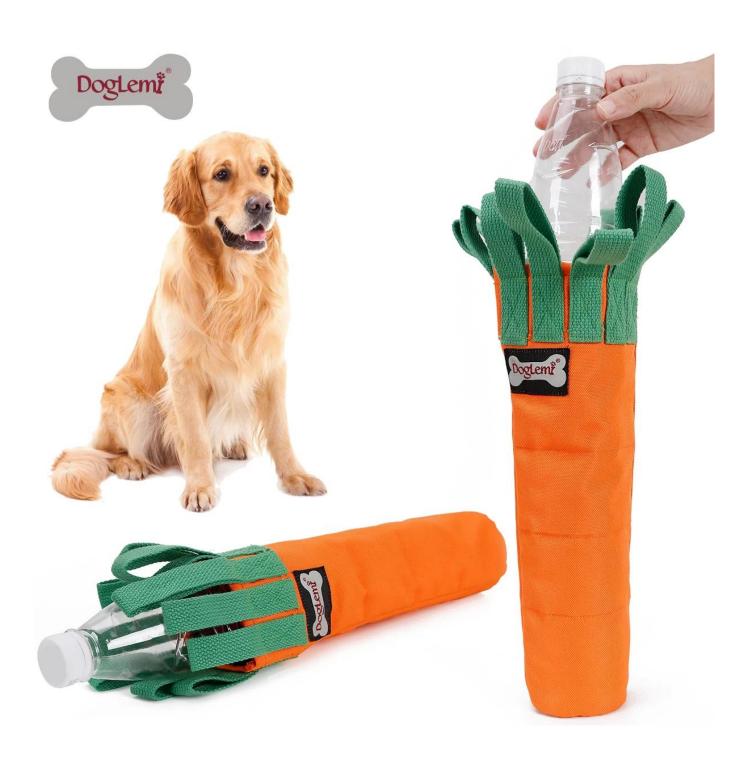

## Plastic bottle cover for dogs sniffing toys

## Features:

- 1. Made of non-toxic, safe and durable density oxford fabric, with strong cotton webbing on tops
- 2. Closure opening to maintain the bottle in place while your dog crunches away
- 3. Fits standard water bottle (400-600ML), bottle is NOT included
- 4. Snuffle training pockets included, can also put food or treats inside the outer shelf closure.
- 5. With this cloth cover, we can safely put the plastic bottle into a dog toy, recycle the earth's resources, and make the dog a pioneer of the earth's savior!
  6. Your dog will have hours of fun with nature squeaky bottle toy
- The crunching and crackling sound will keep your pet entertained