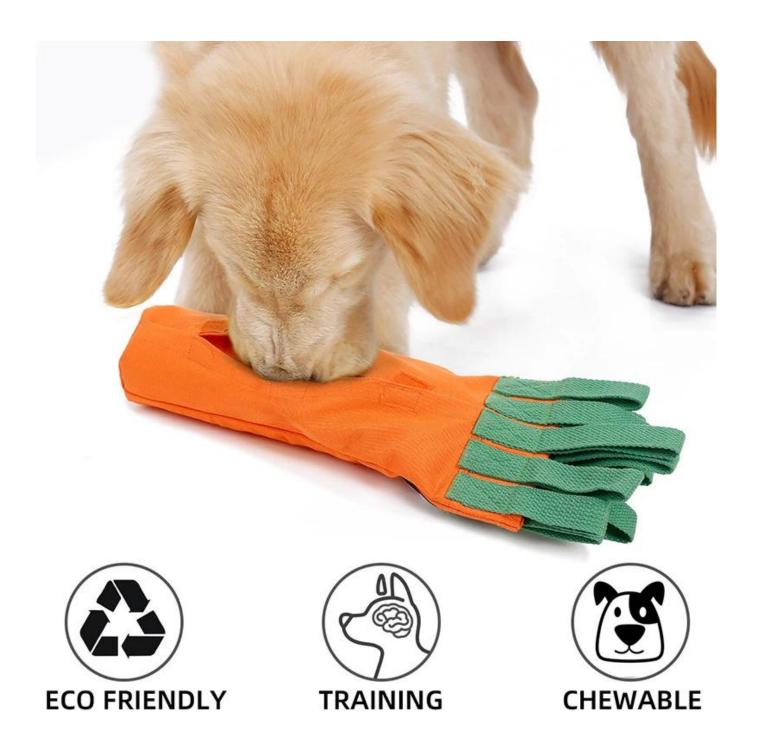

## Plastic bottle cover for dogs sniffing toys

## Features:

- 1. Promote environmentally friendly reuse of plastic bottles
- 2. Puzzle Sniffing
- 3. Accompany and play

## Features:

- 1. Made of non-toxic, safe and durable density oxford fabric, with strong cotton webbing on tops
- 2. Closure opening to maintain the bottle in place while your dog crunches away
- 3. Fits standard water bottle (400-600ML), bottle is NOT included
- 4. Snuffle training pockets included, can also put food or treats inside the outer shelf closure.
- 5. With this cloth cover, we can safely put the plastic bottle into a dog toy, recycle the earth's resources, and make the dog a pioneer of the earth's savior!
  6. Your dog will have hours of fun with nature squeaky bottle toy
- The crunching and crackling sound will keep your pet entertained