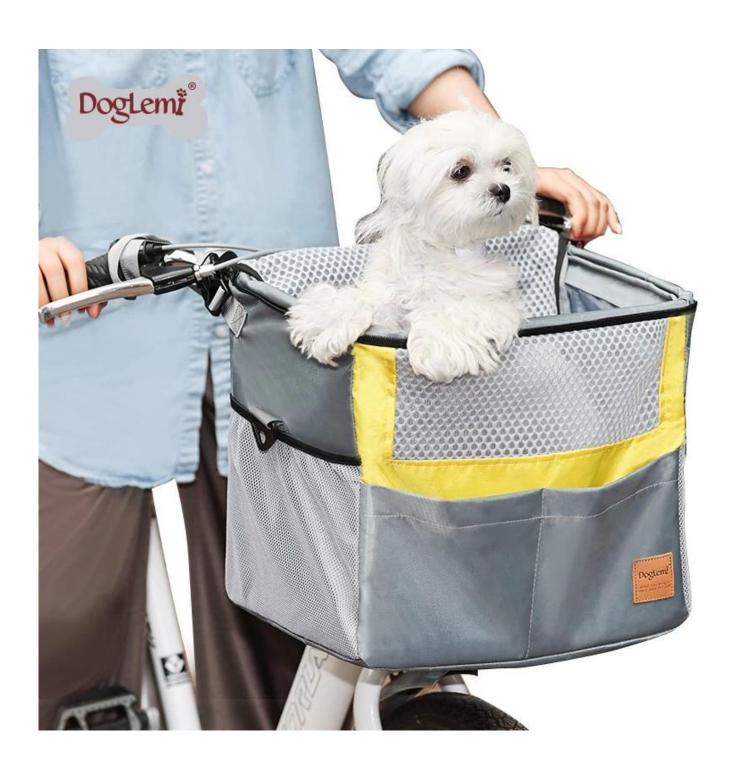

#### Car Bike Universal Carrier Pet Basket

#### **Product Features/Characteristics:**

- 1. Widened portable design, easy to carry on the shoulder;
- 2. The interior is equipped with a detachable bottom design, which increases the three-dimensional effect of the bag and does not fall when used;
- 3. universal sidecar bike;
- 4. The safety rope design can lock the pet leash and really free your hands;
- 5. Dolemi leather label, highlighting the brand;
- 6. The hand-held position is reinforced with sewing, making the bag more durable

### SIZE INFORMATION

Head tube≥13.8" (35cm); Pet weight≤16.5lb7(.5kg)