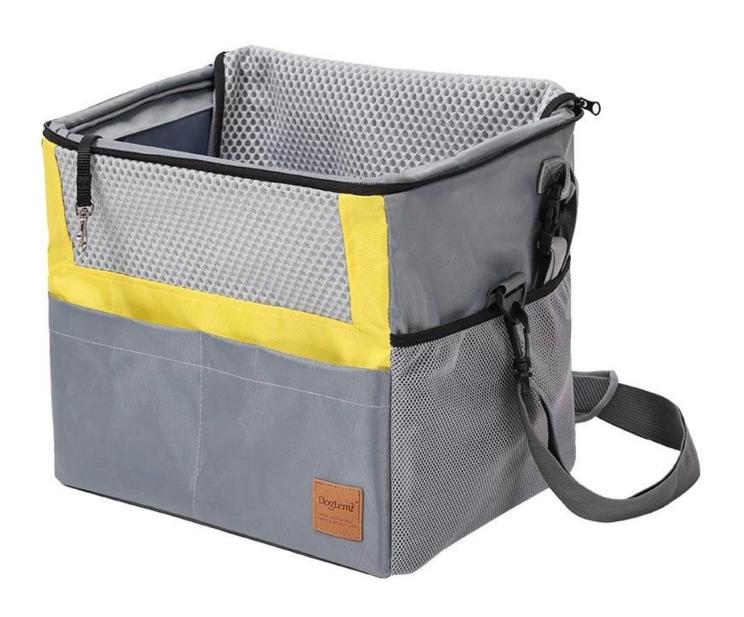

#### Car Bike Universal Carrier Pet Basket

#### **Product Features/Characteristics:**

- 1. Widened portable design, easy to carry on the shoulder;
- 2. The interior is equipped with a detachable bottom design, which increases the three-dimensional effect of the bag and does not fall when used;
- 3. universal sidecar bike;
- 4. The safety rope design can lock the pet leash and really free your hands;
- 5. Dolemi leather label, highlighting the brand;
- 6. The hand-held position is reinforced with sewing, making the bag more durable