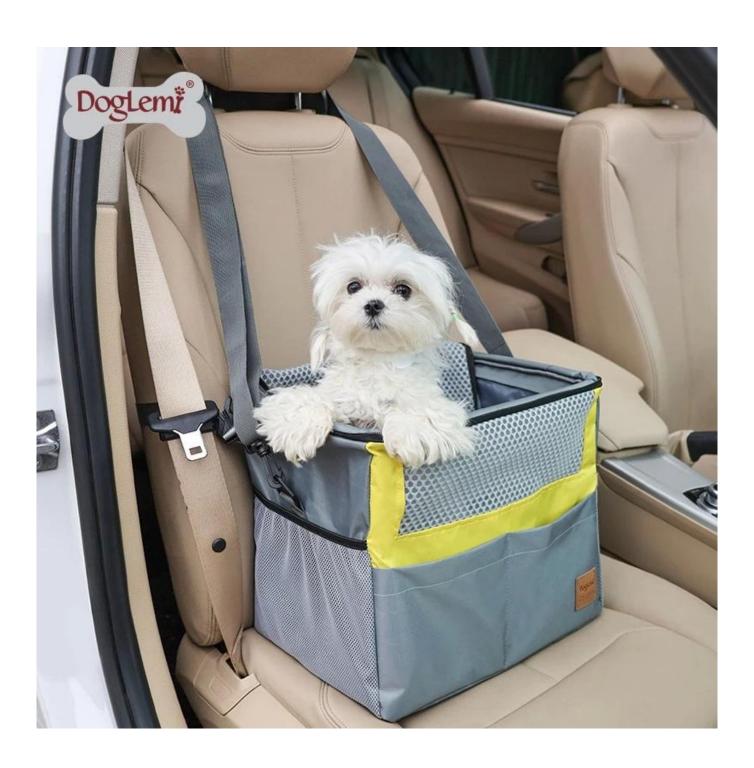

#### Car Bike Universal Carrier Pet Basket

#### **Product Features/Characteristics:**

- 1. Widened portable design, easy to carry on the shoulder;
- 2. The interior is equipped with a detachable bottom design, which increases the three-dimensional effect of the bag and does not fall when used;
- 3. universal sidecar bike;
- 4. The safety rope design can lock the pet leash and really free your hands;
- 5. Dolemi leather label, highlighting the brand;
- 6. The hand-held position is reinforced with sewing, making the bag more durable