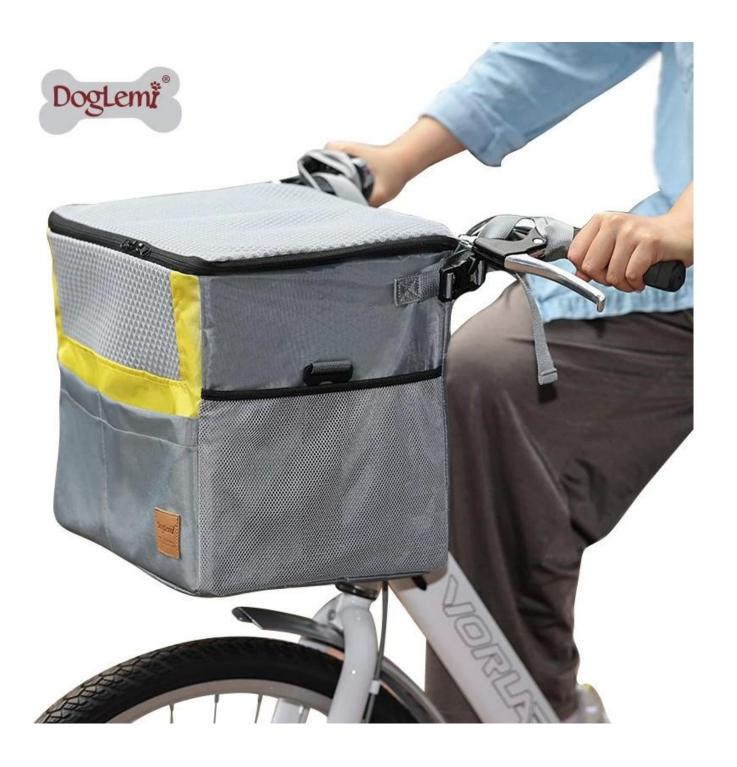

#### Car Bike Universal Carrier Pet Basket

#### **Product Features/Characteristics:**

- 1. Widened portable design, easy to carry on the shoulder;
- 2. The interior is equipped with a detachable bottom design, which increases the three-dimensional effect of the bag and does not fall when used;
- 3. universal sidecar bike;
- 4. The safety rope design can lock the pet leash and really free your hands;
- 5. Dolemi leather label, highlighting the brand;
- 6. The hand-held position is reinforced with sewing, making the bag more durable

### SIZE INFORMATION

Head tube≥13.8" (35cm); Pet weight≤16.5lb7(.5kg)