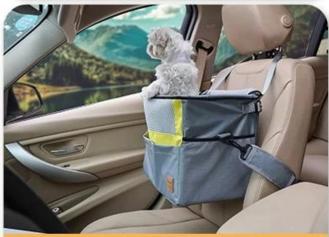

#### Car Bike Universal Carrier Pet Basket

#### **Product Features/Characteristics:**

- 1. Widened portable design, easy to carry on the shoulder;
- 2. The interior is equipped with a detachable bottom design, which increases the three-dimensional effect of the bag and does not fall when used;
- 3. universal sidecar bike;
- 4. The safety rope design can lock the pet leash and really free your hands;
- 5. Dolemi leather label, highlighting the brand;
- 6. The hand-held position is reinforced with sewing, making the bag more durable