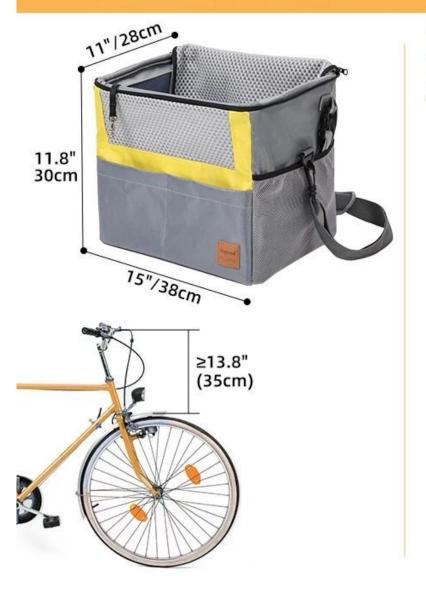

#### Car Bike Universal Carrier Pet Basket

#### **Product Features/Characteristics:**

- 1. Widened portable design, easy to carry on the shoulder;
- 2. The interior is equipped with a detachable bottom design, which increases the three-dimensional effect of the bag and does not fall when used;
- 3. universal sidecar bike;
- 4. The safety rope design can lock the pet leash and really free your hands;
- 5. Dolemi leather label, highlighting the brand;
- 6. The hand-held position is reinforced with sewing, making the bag more durable



### SIZE INFORMATION

Head tube≥13.8" (35cm); Pet weight≤16.5lb7(.5kg)



## NOT APPLICABLE









# **MULTI-USE CARRIER**



Dog Bike Basket



Pet Shoulder Bag



**Pet Backpack Carrier** 



**Car Scenic Bag**