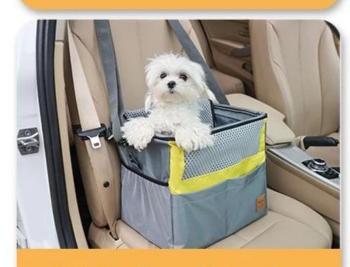

#### Car Bike Universal Carrier Pet Basket

#### **Product Features/Characteristics:**

- 1. Widened portable design, easy to carry on the shoulder;
- 2. The interior is equipped with a detachable bottom design, which increases the three-dimensional effect of the bag and does not fall when used;
- 3. universal sidecar bike;
- 4. The safety rope design can lock the pet leash and really free your hands;
- 5. Dolemi leather label, highlighting the brand;
- 6. The hand-held position is reinforced with sewing, making the bag more durable