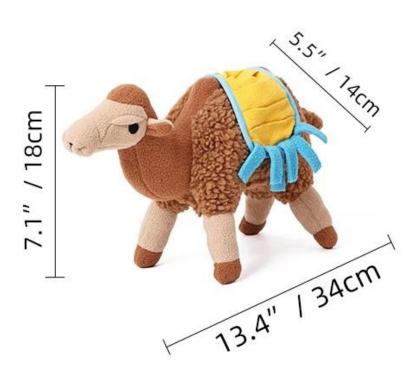

### Product information

Brand: DogLemi

Item NO: PD60122

Color: BROWN

Name: Camel Snuffling Dog Toys

**Size:** 13.4\*5.5\*7.1\*6\* inch

Material: Polyester

Squeaky sound maker inside draws puppy's attention and guides puppy to make sounds.