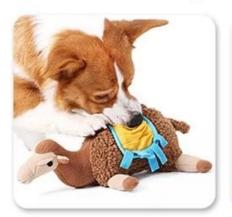

#### **Camel Sniffing Dog Toy**

- 1. The main fabric of the camel sniffing dog toy is polar fleece lamb velvet, selected materials, safe to chew
- 2. The back of the camel contains a Tibetan food blanket, which is beautiful and interesting
- 3. There is a sounder in the camel's neck, which can exercise the sound of the puppy and increase the fun of playing
- 4. The body of the camel is filled with doll cotton, which is soft and elastic, suitable for small and medium dogs to grind their teeth
- 5. Cute and realistic shape, stimulate the dog's hunting instinct
- 6. Dolemi Camel Sniffing Dog Toy --- Accompany with the excrement shoveler and witness the growth of the dog

### Product information

Brand: DogLemi

Item NO: PD60122

Color: BROWN

Name: Camel Snuffling Dog Toys

**Size:** 13.4\*5.5\*7.1\*6\* inch

Material: Polyester

Squeaky sound maker inside draws puppy's attention and guides puppy to make sounds.

## Model display