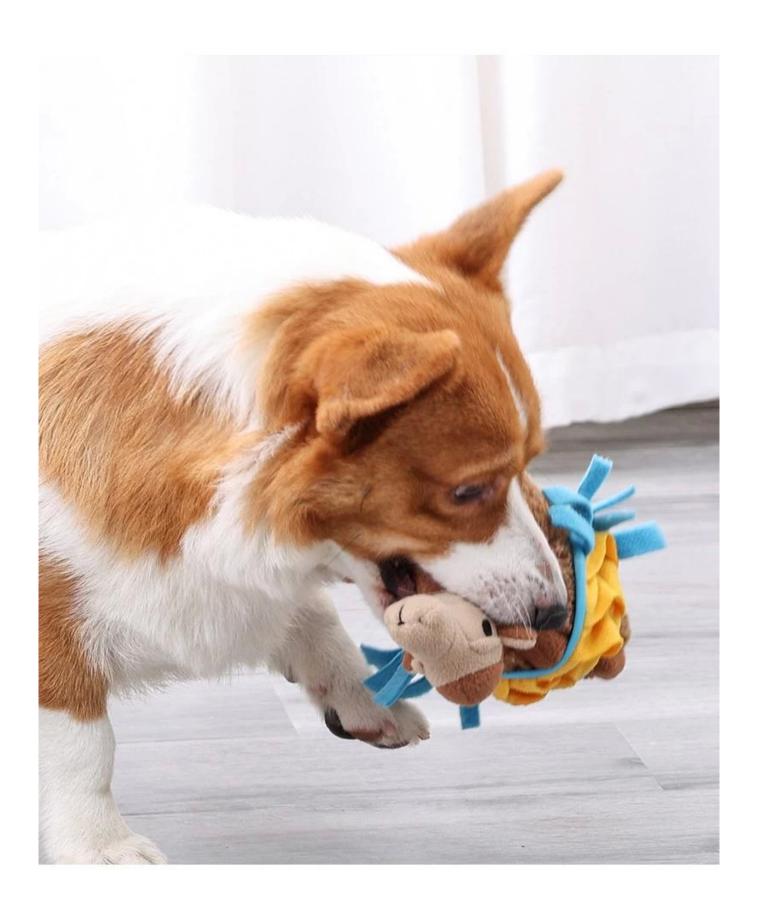

03 / Details

High Elastic PP cotton filling, suitable for dog's chewing.

10mins snuffling ≈ 1 hour running

Selected Polar Fleeece soft for chewing

01 / Details

Feeding with playing, interesting and intelligent

## Model display