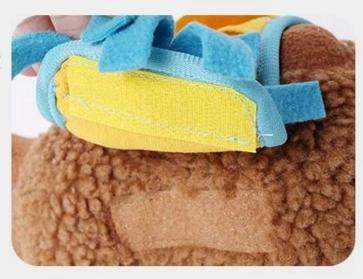

#### **Camel Sniffing Dog Toy**

- 1. The main fabric of the camel sniffing dog toy is polar fleece lamb velvet, selected materials, safe to chew
- 2. The back of the camel contains a Tibetan food blanket, which is beautiful and interesting
- 3. There is a sounder in the camel's neck, which can exercise the sound of the puppy and increase the fun of playing
- 4. The body of the camel is filled with doll cotton, which is soft and elastic, suitable for small and medium dogs to grind their teeth
- 5. Cute and realistic shape, stimulate the dog's hunting instinct
- 6. Dolemi Camel Sniffing Dog Toy --- Accompany with the excrement shoveler and witness the growth of the dog

03 / Details

High Elastic PP cotton filling, suitable for dog's chewing.

10mins snuffling ≈ 1 hour running

Selected Polar Fleeece soft for chewing

01 / Details

Feeding with playing, interesting and intelligent