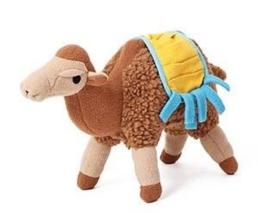

#### **Camel Sniffing Dog Toy**

- 1. The main fabric of the camel sniffing dog toy is polar fleece lamb velvet, selected materials, safe to chew
- 2. The back of the camel contains a Tibetan food blanket, which is beautiful and interesting
- 3. There is a sounder in the camel's neck, which can exercise the sound of the puppy and increase the fun of playing
- 4. The body of the camel is filled with doll cotton, which is soft and elastic, suitable for small and medium dogs to grind their teeth
- 5. Cute and realistic shape, stimulate the dog's hunting instinct
- 6. Dolemi Camel Sniffing Dog Toy --- Accompany with the excrement shoveler and witness the growth of the dog

### Product information

Brand: DogLemi

Item NO: PD60122

Color: BROWN

Name: Camel Snuffling Dog Toys

**Size:** 13.4\*5.5\*7.1\*6\* inch

Material: Polyester

Squeaky sound maker inside draws puppy's attention and guides puppy to make sounds.