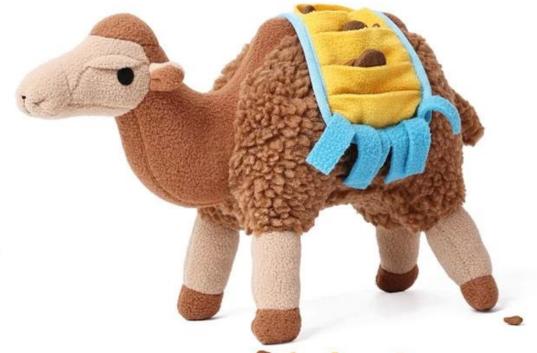

# Camel shape design high quality dog snuffle toy wholesale custom dog puzzle toys manufacturer

#### **Camel Sniffing Dog Toy**

- 1. The main fabric of the camel sniffing dog toy is polar fleece lamb velvet, selected materials, safe to chew
- 2. The back of the camel contains a Tibetan food blanket, which is beautiful and interesting
- 3. There is a sounder in the camel's neck, which can exercise the sound of the puppy and increase the fun of playing
- 4. The body of the camel is filled with doll cotton, which is soft and elastic, suitable for small and medium dogs to grind their teeth
- 5. Cute and realistic shape, stimulate the dog's hunting instinct
- 6. Dolemi Camel Sniffing Dog Toy --- Accompany with the excrement shoveler and witness the growth of the dog

### Product information

Brand: DogLemi

Item NO: PD60122

Color: BROWN

Name: Camel Snuffling Dog Toys

**Size:** 13.4\*5.5\*7.1\*6\* inch

Material: Polyester

Squeaky sound maker inside draws puppy's attention and guides puppy to make sounds.

#### **Camel Snuffling Dog Toys**