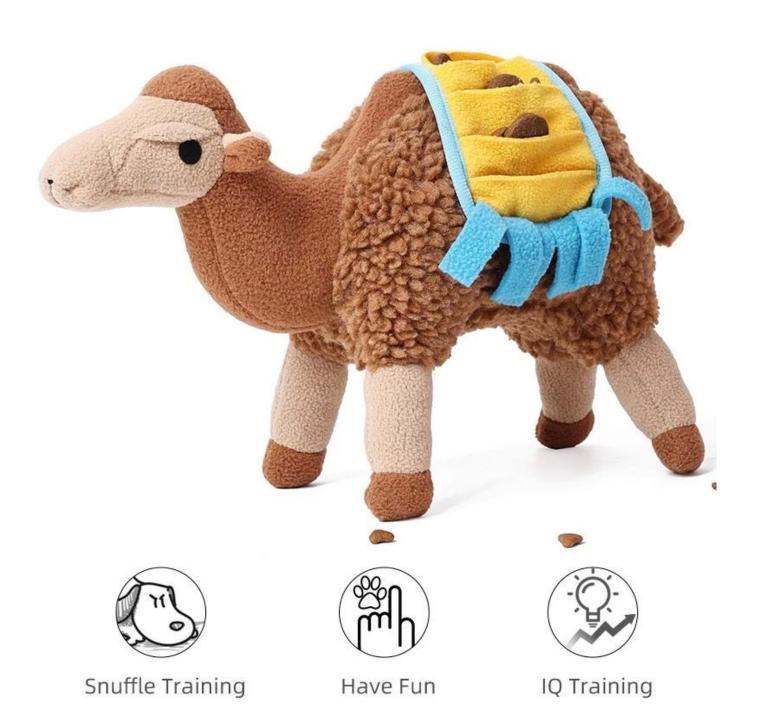

#### **Camel Sniffing Dog Toy**

- 1. The main fabric of the camel sniffing dog toy is polar fleece lamb velvet, selected materials, safe to chew
- 2. The back of the camel contains a Tibetan food blanket, which is beautiful and interesting
- 3. There is a sounder in the camel's neck, which can exercise the sound of the puppy and increase the fun of playing
- 4. The body of the camel is filled with doll cotton, which is soft and elastic, suitable for small and medium dogs to grind their teeth
- 5. Cute and realistic shape, stimulate the dog's hunting instinct
- 6. Dolemi Camel Sniffing Dog Toy --- Accompany with the excrement shoveler and witness the growth of the dog

### Product information

Brand: DogLemi

Item NO: PD60122

Color: BROWN

Name: Camel Snuffling Dog Toys

**Size:** 13.4\*5.5\*7.1\*6\* inch

Material: Polyester

Squeaky sound maker inside draws puppy's attention and guides puppy to make sounds.