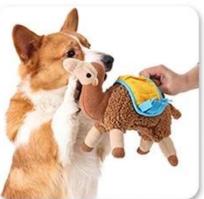

#### **Camel Sniffing Dog Toy**

- 1. The main fabric of the camel sniffing dog toy is polar fleece lamb velvet, selected materials, safe to chew
- 2. The back of the camel contains a Tibetan food blanket, which is beautiful and interesting
- 3. There is a sounder in the camel's neck, which can exercise the sound of the puppy and increase the fun of playing
- 4. The body of the camel is filled with doll cotton, which is soft and elastic, suitable for small and medium dogs to grind their teeth
- 5. Cute and realistic shape, stimulate the dog's hunting instinct
- 6. Dolemi Camel Sniffing Dog Toy --- Accompany with the excrement shoveler and witness the growth of the dog

### Product information

Brand: DogLemi

Item NO: PD60122

Color: BROWN

Name: Camel Snuffling Dog Toys

**Size:** 13.4\*5.5\*7.1\*6\* inch

Material: Polyester

Squeaky sound maker inside draws puppy's attention and guides puppy to make sounds.

## Model display