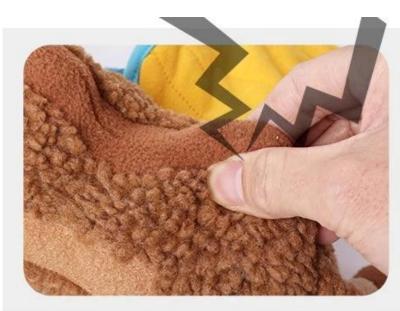

03 / Details

High Elastic PP cotton filling, suitable for dog's chewing.

10mins snuffling ≈ 1 hour running

Selected Polar Fleeece soft for chewing

01 / Details

Feeding with playing, interesting and intelligent