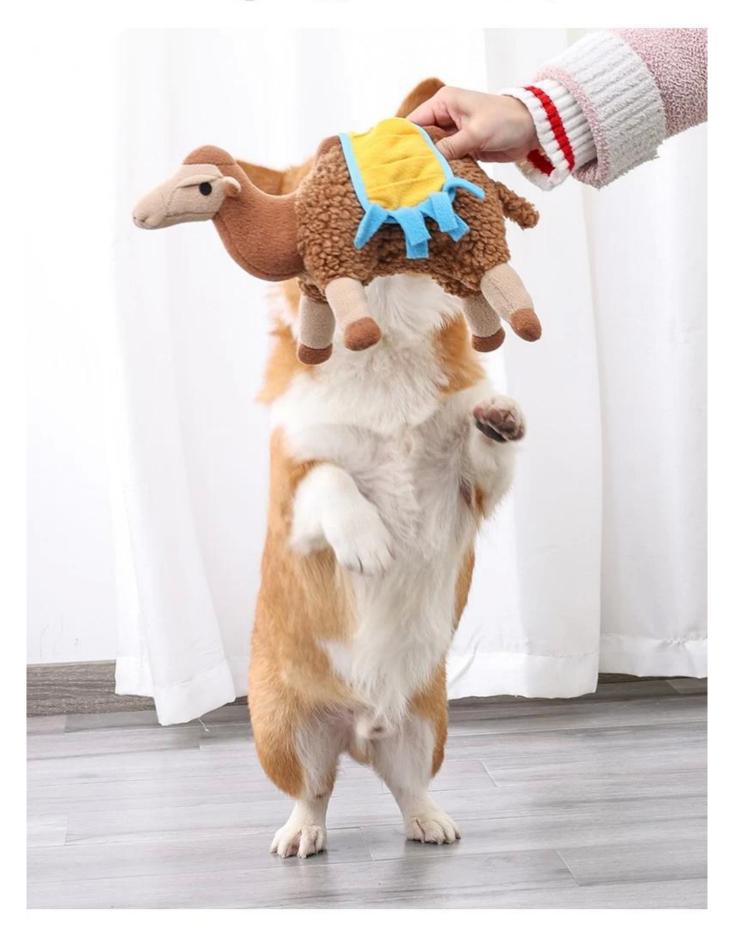

and realistic shape, stimulate the dog's hunting instinct
- 6. Dolemi Camel Sniffing Dog Toy --- Accompany with the excrement shoveler and witness the growth of the dog

### **About packaging**

Packing list:Hangtag + Barcode sticker +PP bag





### Product information



Brand: DogLemi

Item NO: PD60122

Color: BROWN

Name: Camel Snuffling Dog Toys

**Size:** 13.4\*5.5\*7.1\*6\* inch

Material: Polyester



Squeaky sound maker inside draws puppy's attention and guides puppy to make sounds.

03 / Details

High Elastic PP cotton filling, suitable for dog's chewing.







10mins snuffling ≈ 1 hour running



















Selected Polar Fleeece soft for chewing

01 / Details

Feeding with playing, interesting and intelligent





#### **Camel Snuffling Dog Toys**





## Model display