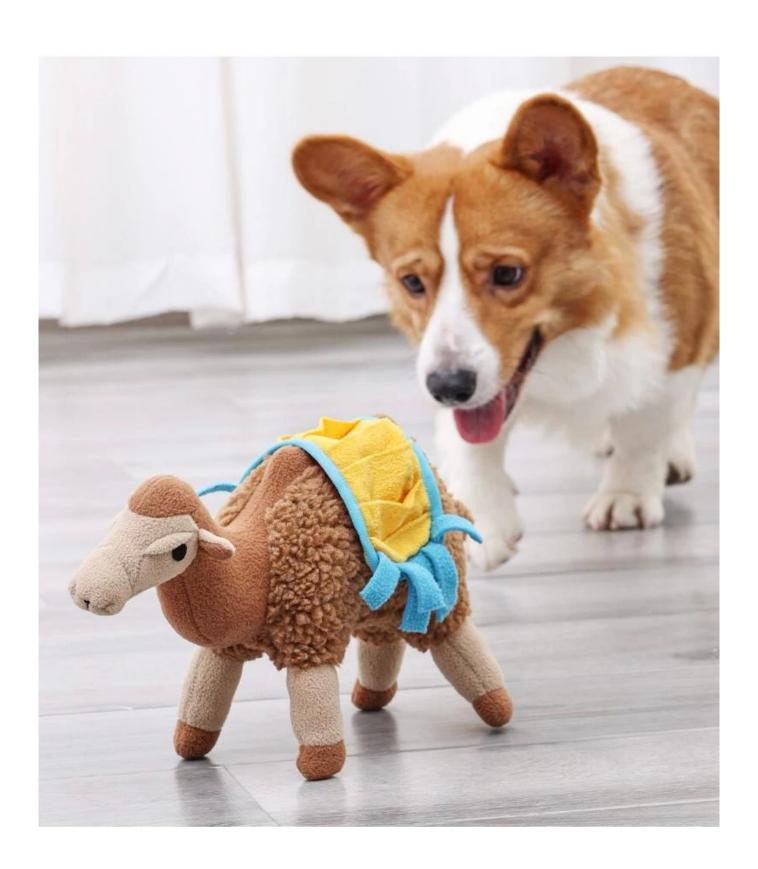

#### **Camel Sniffing Dog Toy**

- 1. The main fabric of the camel sniffing dog toy is polar fleece lamb velvet, selected materials, safe to chew
- 2. The back of the camel contains a Tibetan food blanket, which is beautiful and interesting
- 3. There is a sounder in the camel's neck, which can exercise the sound of the puppy and increase the fun of playing
- 4. The body of the camel is filled with doll cotton, which is soft and elastic, suitable for small and medium dogs to grind their teeth
- 5. Cute and realistic shape, stimulate the dog's hunting instinct
- 6. Dolemi Camel Sniffing Dog Toy --- Accompany with the excrement shoveler and witness the growth of the dog

## Model display