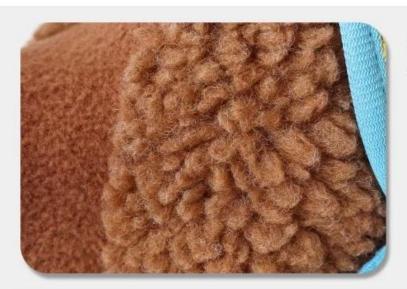

#### **Camel Sniffing Dog Toy**

- 1. The main fabric of the camel sniffing dog toy is polar fleece lamb velvet, selected materials, safe to chew
- 2. The back of the camel contains a Tibetan food blanket, which is beautiful and interesting
- 3. There is a sounder in the camel's neck, which can exercise the sound of the puppy and increase the fun of playing
- 4. The body of the camel is filled with doll cotton, which is soft and elastic, suitable for small and medium dogs to grind their teeth
- 5. Cute and realistic shape, stimulate the dog's hunting instinct
- 6. Dolemi Camel Sniffing Dog Toy --- Accompany with the excrement shoveler and witness the growth of the dog

03 / Details

High Elastic PP cotton filling, suitable for dog's chewing.

10mins snuffling ≈ 1 hour running

Selected Polar Fleeece soft for chewing

01 / Details

Feeding with playing, interesting and intelligent