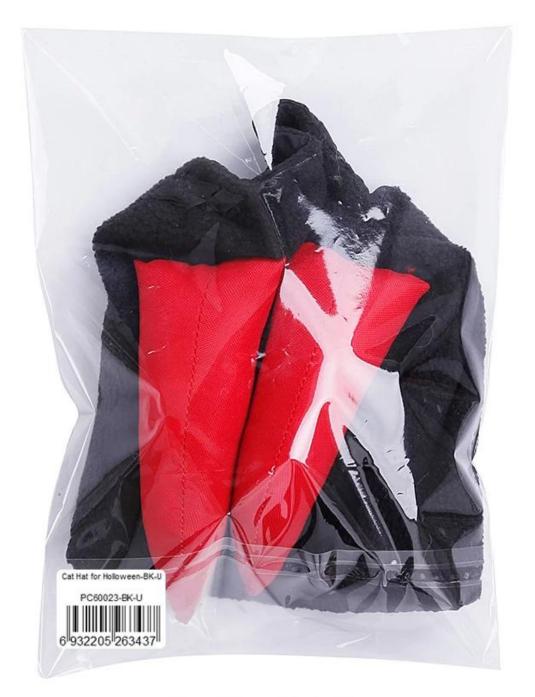

## Packing Details

| individual Packing Pic. | Size | Single Weight(g) | Single Packing Size<br>(L*W*H) CM | PC/ctn | GW/ctn (kg) | Mastercarton Size<br>(L*W*H) CM |
|-------------------------|------|------------------|-----------------------------------|--------|-------------|---------------------------------|
| barcode sticker +PP bag | U    | 26               | 13*16*4                           | 120    | 3.2         | 53*29*37                        |