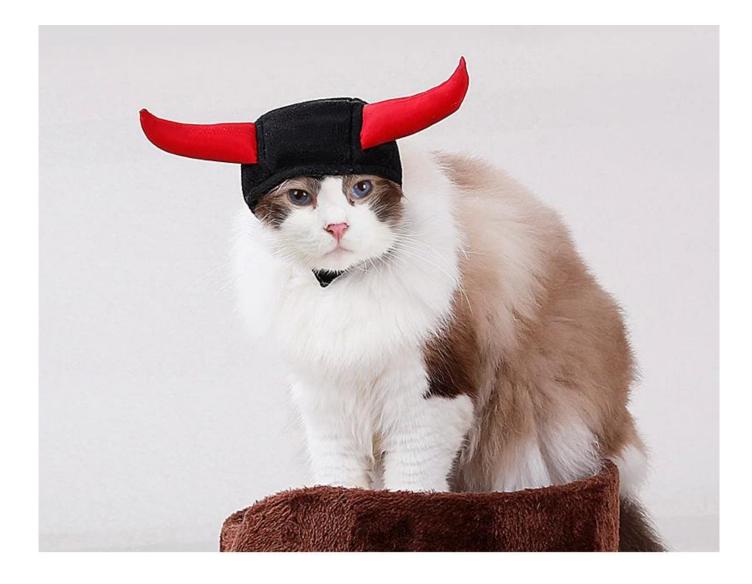

## Cat with cool artifact - cow devil cat wig

3. According to the character of the cat's active movement, the design uses a 38MM ultra-wide velcro, which is more secure;

4. The shape of the realistic cow demon shape, the preferred choice for Halloween cat dress!