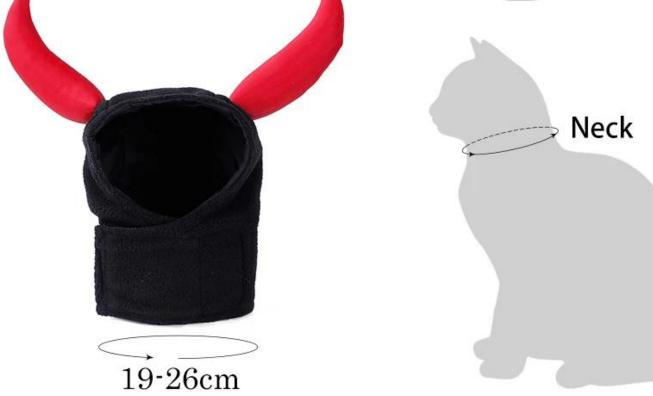

Brand: DogLemi Name: Cat Hat for Holloween Item NO: PC60023 Neck: 19-26cm Color: Black Material: Fleece