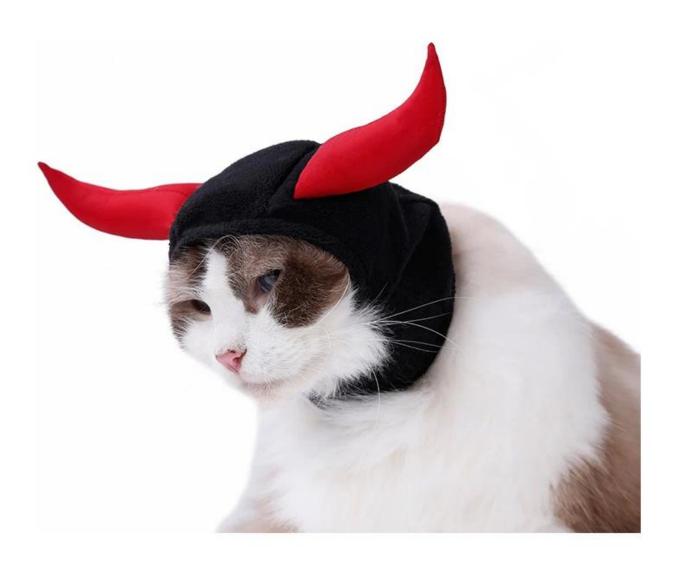

## Cat with cool artifact - cow devil cat wig

3. According to the character of the cat's active movement, the design uses a 38MM ultra-wide velcro, which is more secure;

4. The shape of the realistic cow demon shape, the preferred choice for Halloween cat dress!