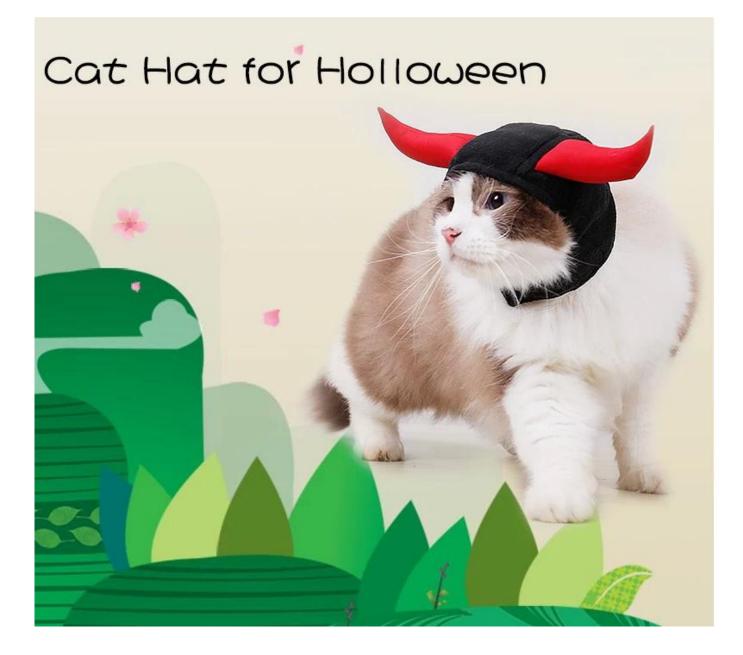

## Cat with cool artifact - cow devil cat wig

3. According to the character of the cat's active movement, the design uses a 38MM ultra-wide velcro, which is more secure;

4. The shape of the realistic cow demon shape, the preferred choice for Halloween cat dress!