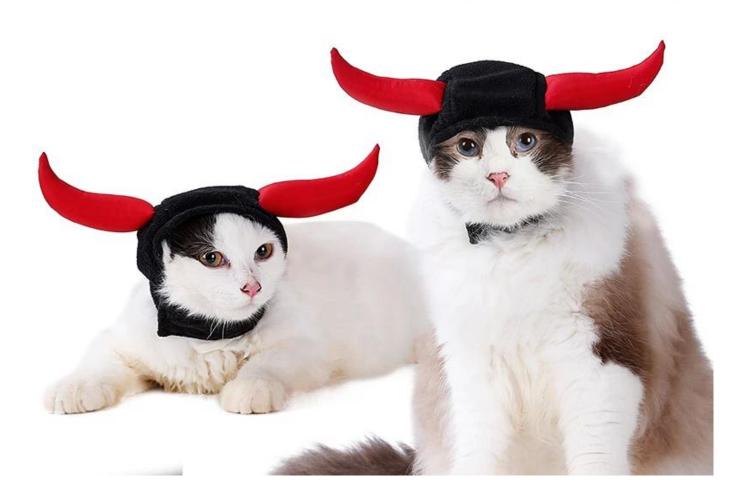

## Cat with cool artifact - cow devil cat wig

## Product Features / Features:

1. The main fabric of the cat headgear is fleece, which is soft in texture;

2. The lining and horn parts are oxford cloth, which is refreshing and breathable and non-sticky, reducing the trouble of the owner's hair removal;

3. According to the character of the cat's active movement, the design uses a 38MM ultra-wide velcro, which is more secure;

4. The shape of the realistic cow demon shape, the preferred choice for Halloween cat dress!

Brand: DogLemi Name: Cat Hat for Holloween Item NO: PC60023 Neck: 19-26cm Color: Black Material: Fleece