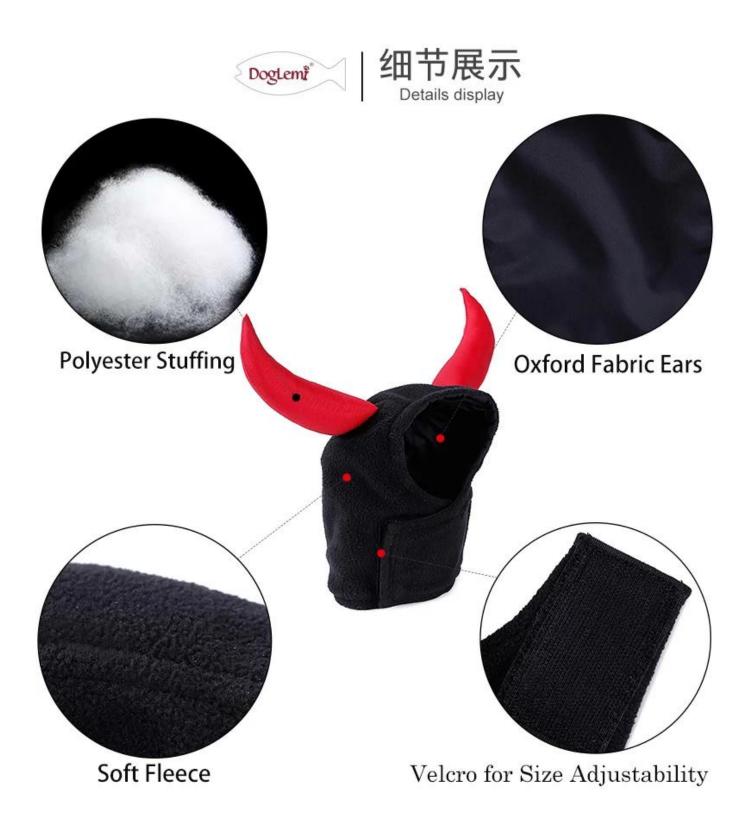

## Product Features / Features:

1. The main fabric of the cat headgear is fleece, which is soft in texture;

2. The lining and horn parts are oxford cloth, which is refreshing and breathable and non-sticky, reducing the trouble of the owner's hair removal;

3. According to the character of the cat's active movement, the design uses a 38MM ultra-wide velcro, which is more secure;

4. The shape of the realistic cow demon shape, the preferred choice for Halloween cat dress!