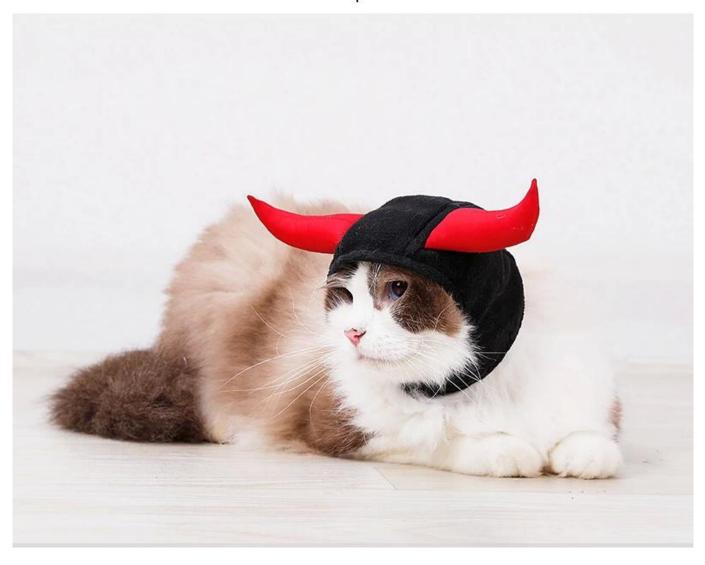

## Cat with cool artifact - cow devil cat wig

3. According to the character of the cat's active movement, the design uses a 38MM ultra-wide velcro, which is more secure;

4. The shape of the realistic cow demon shape, the preferred choice for Halloween cat dress!