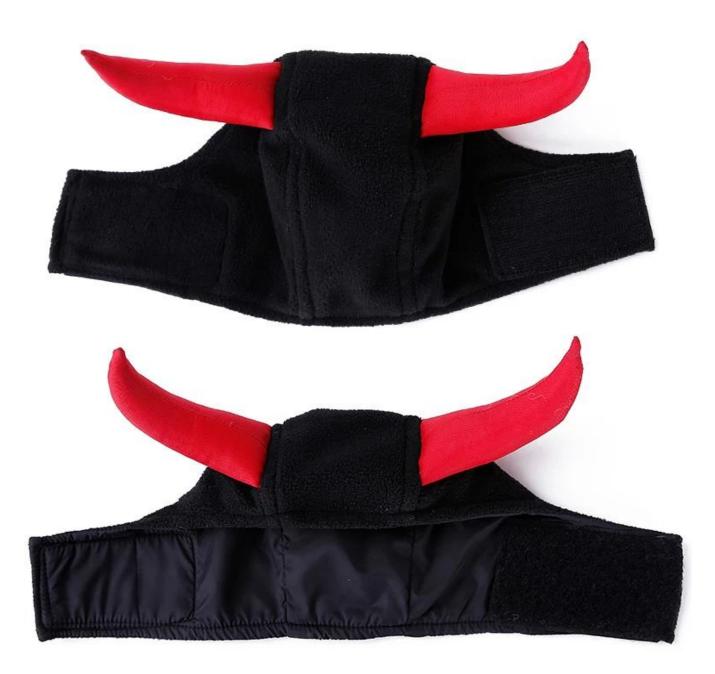

## Product Features / Features:

1. The main fabric of the cat headgear is fleece, which is soft in texture;

2. The lining and horn parts are oxford cloth, which is refreshing and breathable and non-sticky, reducing the trouble of the owner's hair removal;

3. According to the character of the cat's active movement, the design uses a 38MM ultra-wide velcro, which is more secure;

4. The shape of the realistic cow demon shape, the preferred choice for Halloween cat dress!

Brand: DogLemi Name: Cat Hat for Holloween Item NO: PC60023 Neck: 19-26cm Color: Black Material: Fleece