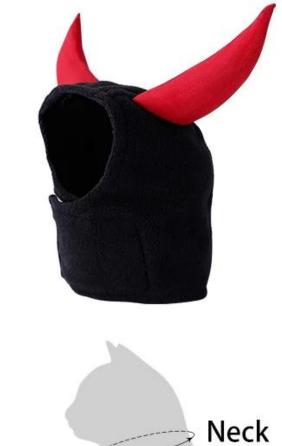

Brand: DogLemi Name: Cat Hat for Holloween Item NO: PC60023 Neck: 19-26cm Color: Black Material: Fleece