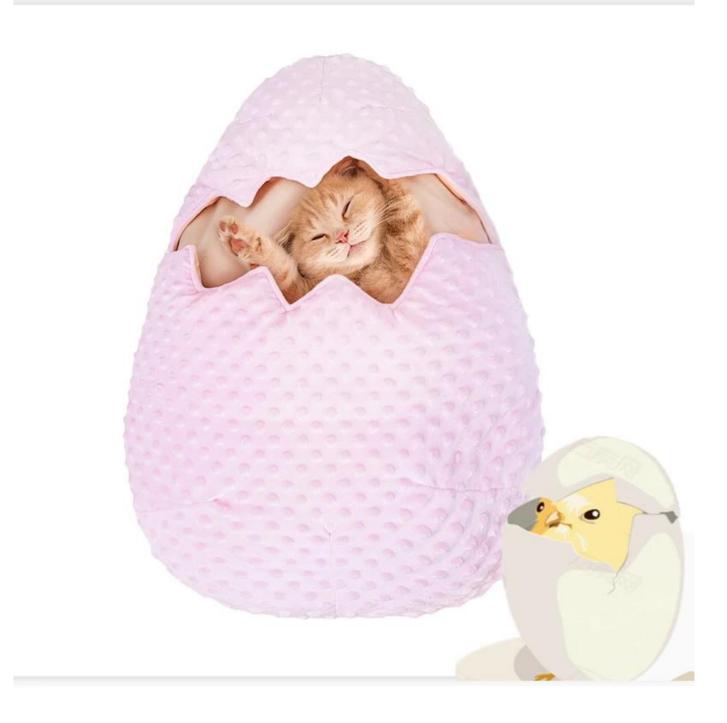

#### Broke Egg Pet Bed

# **Broke Egg Pet Bed**

Keep Warm | Sleeping Sack | Comfortable

## **Broke Egg design**

large space inside for your cat to sleep or lay in

#### keep your pets all days warm in winter

Cute Broke Egg Design ,feels like mother's cozy uterus

Brand: DogLemi

Item NO: PC50032

Material: polyester

Name: Broke Egg Pet Bed

Size: 23.6\*17.7\*4.7 inch

Color: PINK, BLUE, GREY