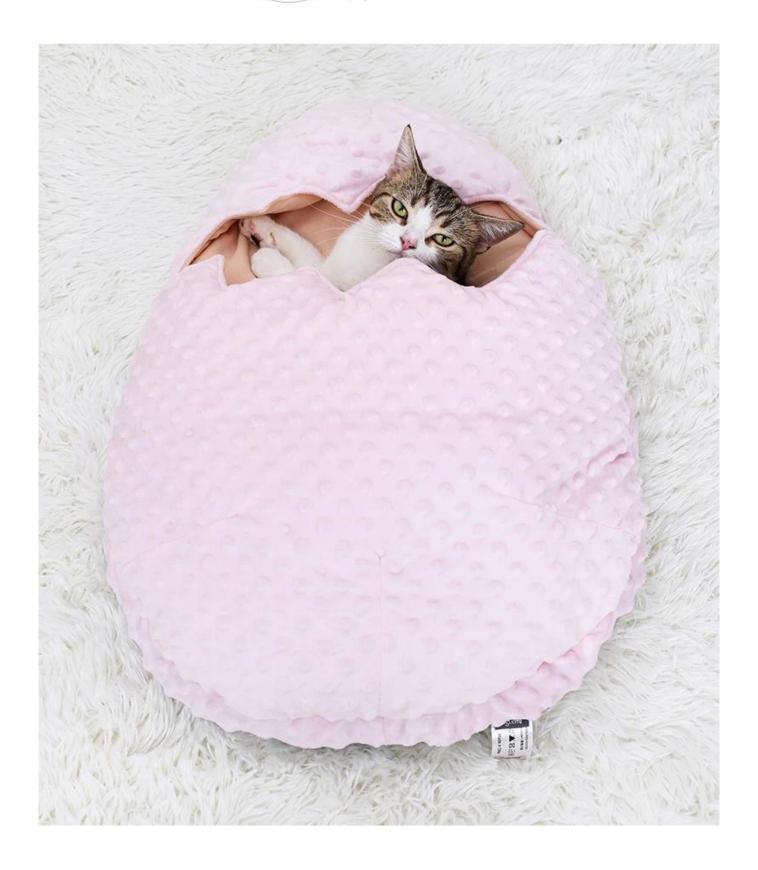

#### Broke Egg Pet Bed

# **Broke Egg Pet Bed**

Keep Warm | Sleeping Sack | Comfortable

## **Broke Egg design**

large space inside for your cat to sleep or lay in

#### keep your pets all days warm in winter

Cute Broke Egg Design ,feels like mother's cozy uterus

Brand: DogLemi

Item NO: PC50032

Material: polyester

Name: Broke Egg Pet Bed

Size: 23.6\*17.7\*4.7 inch

Color: PINK, BLUE, GREY