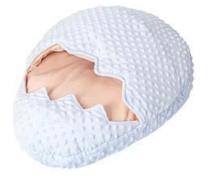

#### Broke Egg Pet Bed

# **Broke Egg Pet Bed**

Keep Warm | Sleeping Sack | Comfortable

## **Broke Egg design**

large space inside for your cat to sleep or lay in

#### keep your pets all days warm in winter

Cute Broke Egg Design ,feels like mother's cozy uterus

Brand: DogLemi

Item NO: PC50032

Material: polyester

Name: Broke Egg Pet Bed

Size: 23.6\*17.7\*4.7 inch

Color: PINK, BLUE, GREY