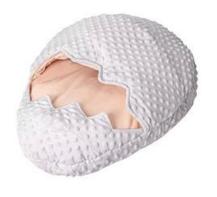

#### Broke Egg Pet Bed

# **Broke Egg Pet Bed**

Keep Warm | Sleeping Sack | Comfortable

## **Broke Egg design**

large space inside for your cat to sleep or lay in

#### keep your pets all days warm in winter

Cute Broke Egg Design ,feels like mother's cozy uterus

Brand: DogLemi

Item NO: PC50032

Material: polyester

Name: Broke Egg Pet Bed

Size: 23.6\*17.7\*4.7 inch

Color: PINK, BLUE, GREY