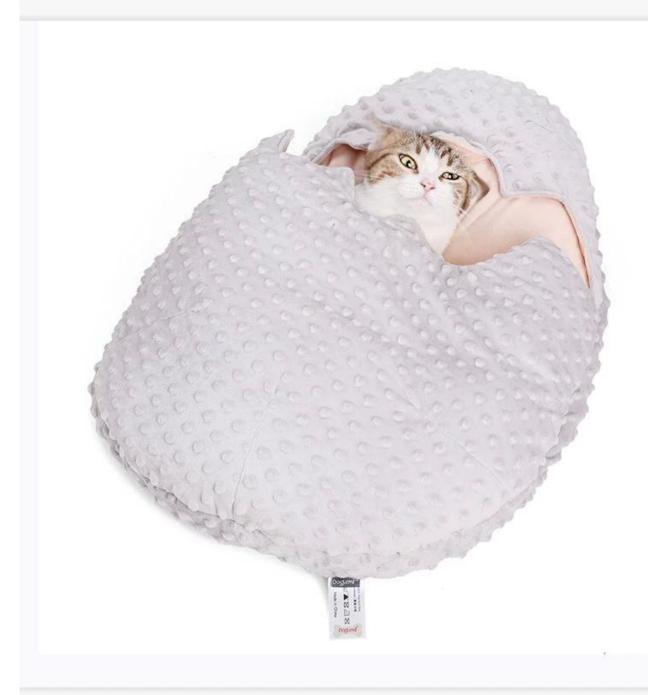

#### keep your pets all days warm in winter

Cute Broke Egg Design ,feels like mother's cozy uterus

Brand: DogLemi

Item NO: PC50032

Material: polyester

Name: Broke Egg Pet Bed

Size: 23.6\*17.7\*4.7 inch

Color: PINK, BLUE, GREY

PINK BLUE GREY