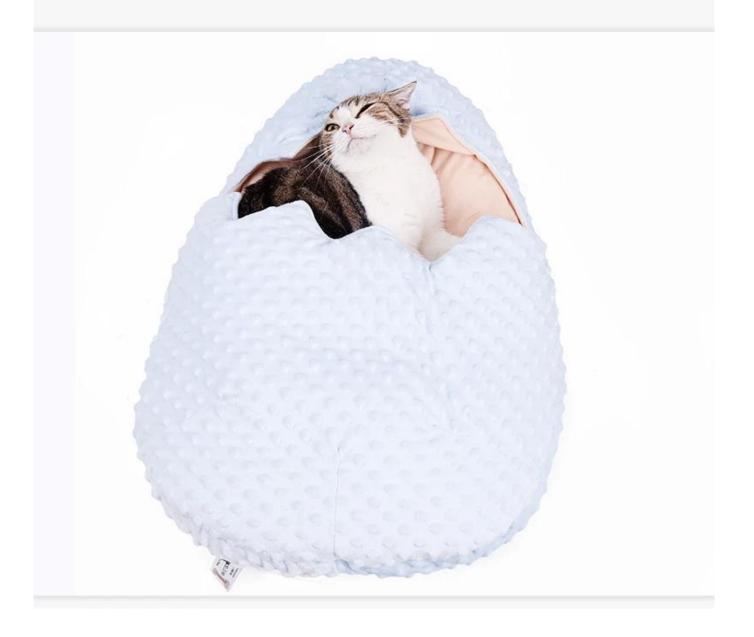

#### keep your pets all days warm in winter

Cute Broke Egg Design ,feels like mother's cozy uterus

Brand: DogLemi

Item NO: PC50032

Material: polyester

Name: Broke Egg Pet Bed

Size: 23.6\*17.7\*4.7 inch

Color: PINK, BLUE, GREY

PINK BLUE GREY