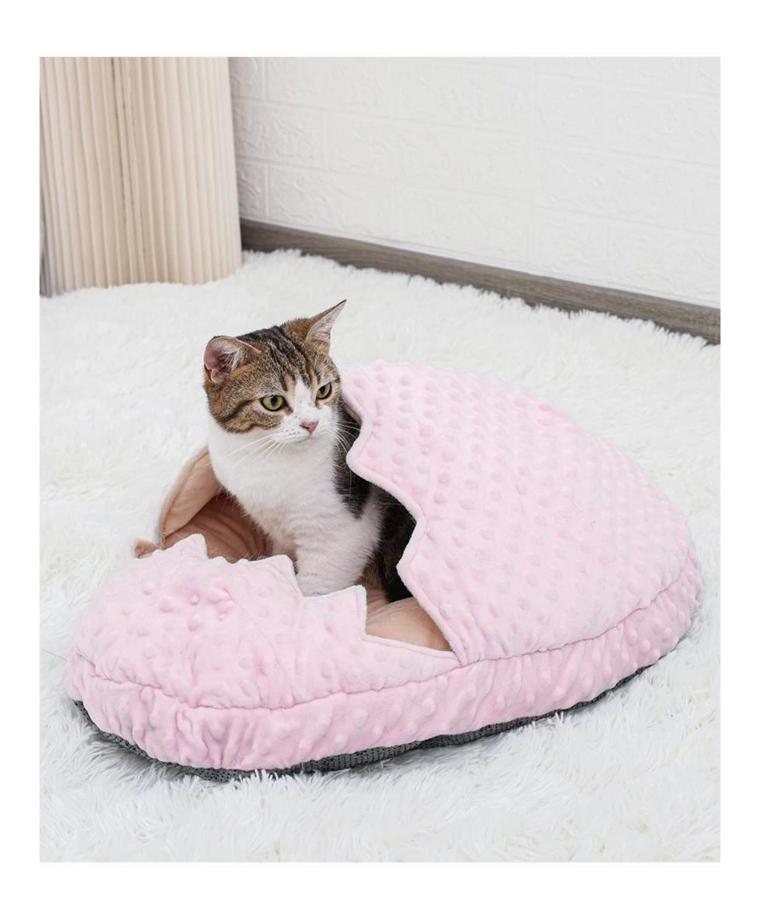

#### Broke Egg Pet Bed

# **Broke Egg Pet Bed**

Keep Warm | Sleeping Sack | Comfortable

## **Broke Egg design**

large space inside for your cat to sleep or lay in

#### keep your pets all days warm in winter

Cute Broke Egg Design ,feels like mother's cozy uterus

Brand: DogLemi

Item NO: PC50032

Material: polyester

Name: Broke Egg Pet Bed

Size: 23.6\*17.7\*4.7 inch

Color: PINK, BLUE, GREY