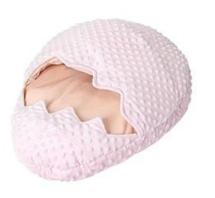

#### Broke Egg Pet Bed

# **Broke Egg Pet Bed**

Keep Warm | Sleeping Sack | Comfortable

## **Broke Egg design**

large space inside for your cat to sleep or lay in

#### keep your pets all days warm in winter

Cute Broke Egg Design ,feels like mother's cozy uterus

Brand: DogLemi

Item NO: PC50032

Material: polyester

Name: Broke Egg Pet Bed

Size: 23.6\*17.7\*4.7 inch

Color: PINK, BLUE, GREY