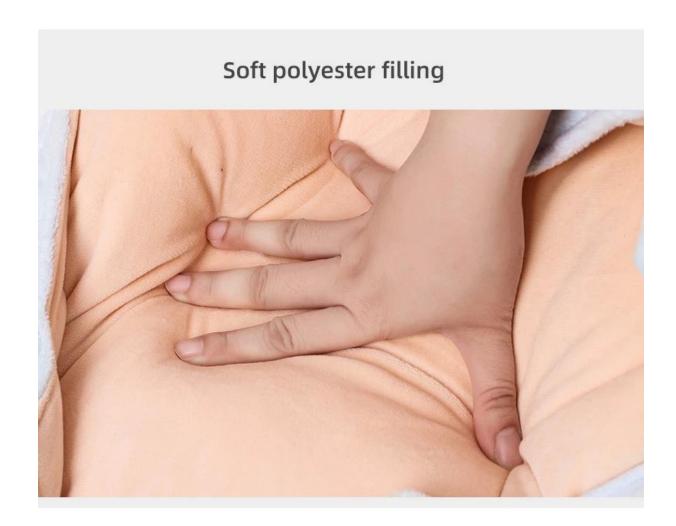

#### **Product function / characteristics:**

- 1. DESIGN: Broke Egg design, large space inside for your cat to sleep or lay in
- 2. COZY AND SOFT: made of luxury soft hand touch fleece, with fullly filled stuffing, warm and cozy bed for your lovely cats or dogs in winter
- 3. WASHABLE & DURABLE :Machine washable dog bed constructed with the most durable materials, Cave will retain its shape with repeated cleaning and washing.