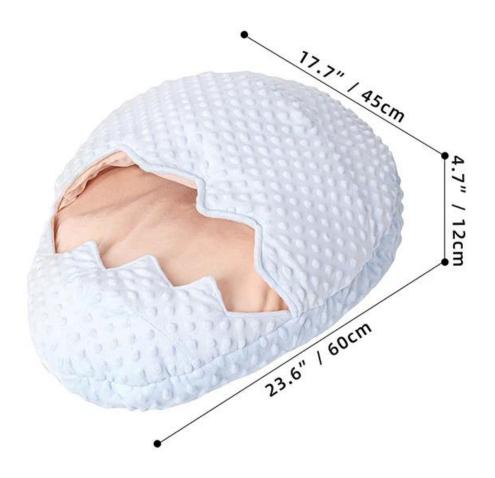

#### keep your pets all days warm in winter

Cute Broke Egg Design ,feels like mother's cozy uterus

Brand: DogLemi

Item NO: PC50032

Material: polyester

Name: Broke Egg Pet Bed

Size: 23.6\*17.7\*4.7 inch

Color: PINK, BLUE, GREY