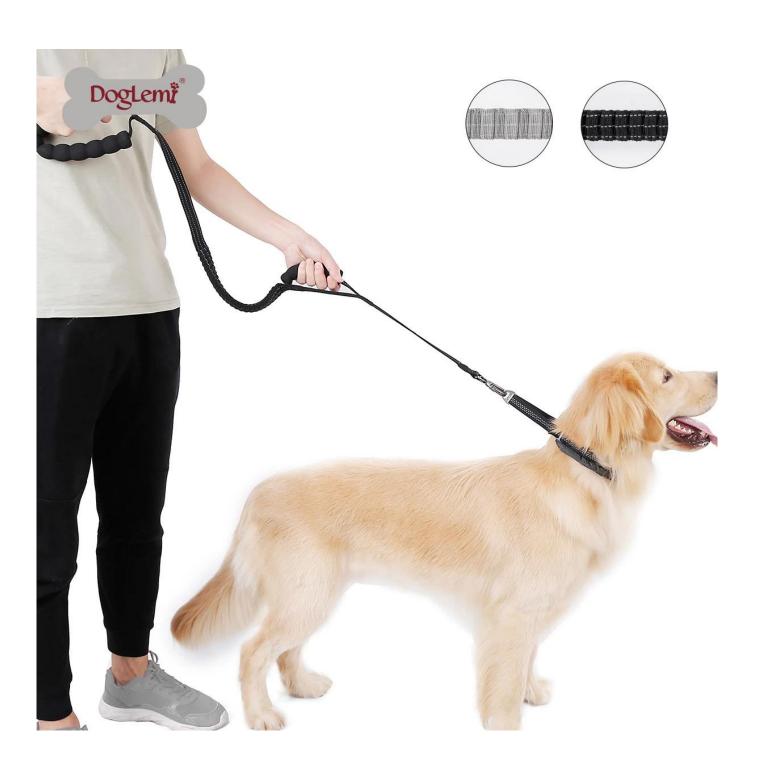

## Retractable Traffic Stop Bungee Dog Leash

## **Product Features / Features:**

- 1. Durable: high quality rip-stop nylon webbing, durable and high strenth tension
- 2. safety: with high tension lock clip hook, 100% secure locking, zinc plated with laser logo
- 3. Reflective: with 3 reflecting stripes, highly visible and safety in dark
- 4. Anti-Shock: built with wavelength stretch webbing, extend and absorb shock, elastic buffer bungee design can protect your dog from sudden braking and sharp turn
- 5. Traffic Stop: with extra handle for stopping your dog by sudden dangerous situation
- $6.\ 2\ comfort\ handles:$  with rip-stop soft NBR material padded handle , comfortable and easy to control
- 7. Th daily walking dog leash for your medium and large dogs