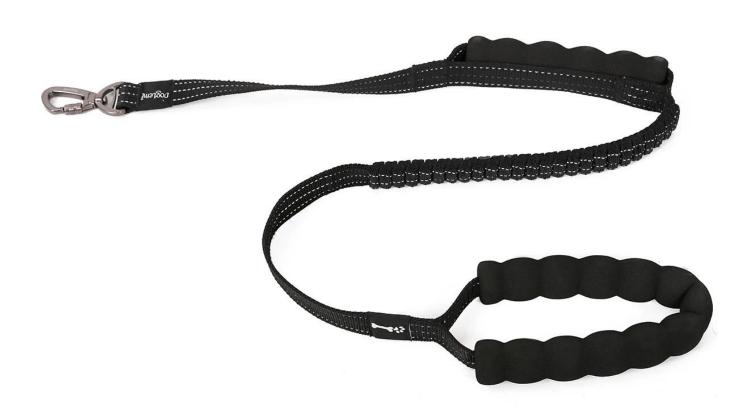

## Retractable Traffic Stop Bungee Dog Leash

## **Product Features / Features:**

- 1. Durable: high quality rip-stop nylon webbing, durable and high strenth tension
- 2. safety: with high tension lock clip hook, 100% secure locking, zinc plated with laser logo
- 3. Reflective: with 3 reflecting stripes, highly visible and safety in dark
- 4. Anti-Shock: built with wavelength stretch webbing, extend and absorb shock, elastic buffer bungee design can protect your dog from sudden braking and sharp turn
- 5. Traffic Stop: with extra handle for stopping your dog by sudden dangerous situation
- $6.\ 2\ comfort\ handles:$  with rip-stop soft NBR material padded handle , comfortable and easy to control
- 7. Th daily walking dog leash for your medium and large dogs