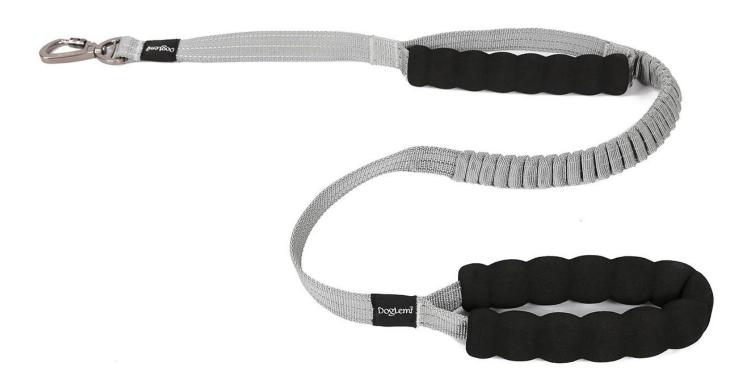

## Retractable Traffic Stop Bungee Dog Leash

## **Product Features / Features:**

- 1. Durable: high quality rip-stop nylon webbing, durable and high strenth tension
- 2. safety: with high tension lock clip hook, 100% secure locking, zinc plated with laser logo
- 3. Reflective: with 3 reflecting stripes, highly visible and safety in dark
- 4. Anti-Shock: built with wavelength stretch webbing, extend and absorb shock, elastic buffer bungee design can protect your dog from sudden braking and sharp turn
- 5. Traffic Stop: with extra handle for stopping your dog by sudden dangerous situation
- $6.\ 2\ comfort\ handles:$  with rip-stop soft NBR material padded handle , comfortable and easy to control
- 7. Th daily walking dog leash for your medium and large dogs