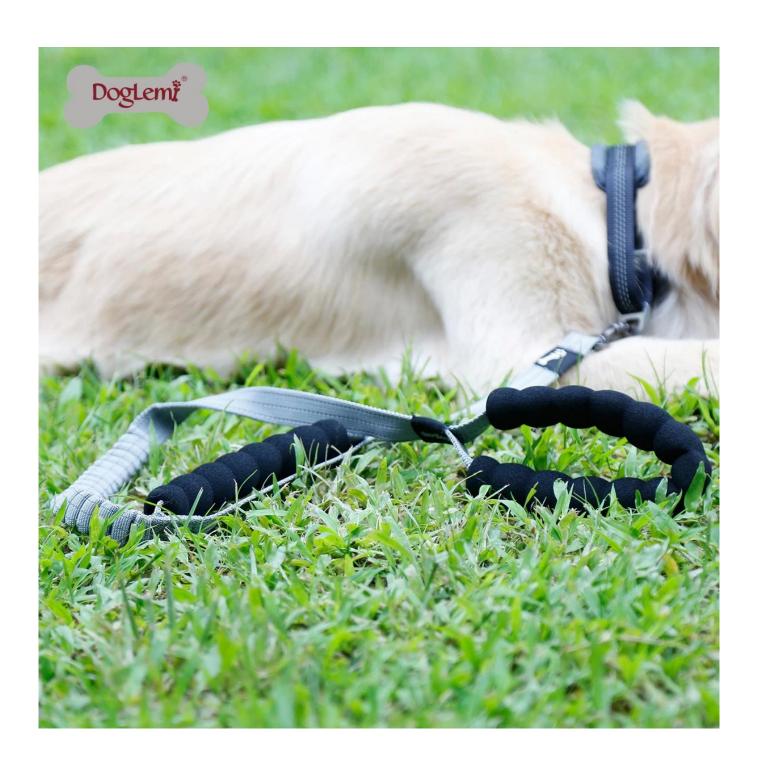

## Retractable Traffic Stop Bungee Dog Leash

## **Product Features / Features:**

- 1. Durable: high quality rip-stop nylon webbing, durable and high strenth tension
- 2. safety: with high tension lock clip hook, 100% secure locking, zinc plated with laser logo
- 3. Reflective: with 3 reflecting stripes, highly visible and safety in dark
- 4. Anti-Shock: built with wavelength stretch webbing, extend and absorb shock, elastic buffer bungee design can protect your dog from sudden braking and sharp turn
- 5. Traffic Stop: with extra handle for stopping your dog by sudden dangerous situation
- $6.\ 2\ comfort\ handles:$  with rip-stop soft NBR material padded handle , comfortable and easy to control
- 7. Th daily walking dog leash for your medium and large dogs