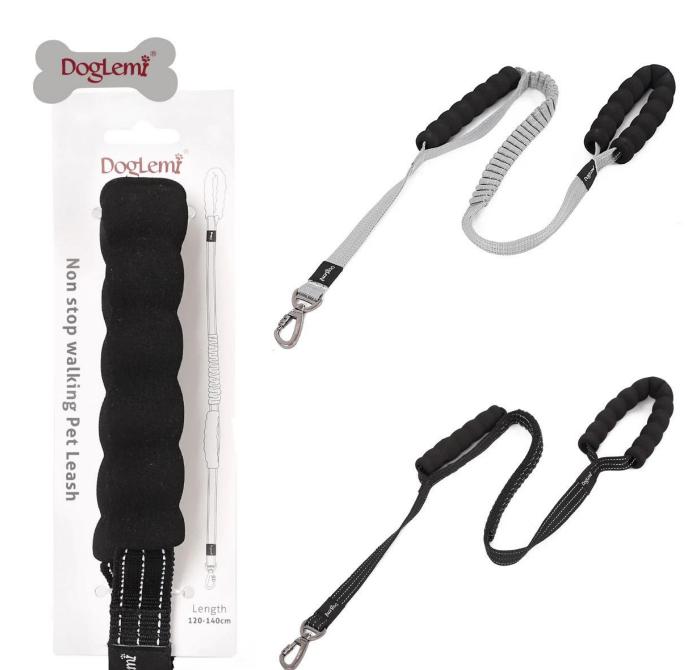

## Retractable Traffic Stop Bungee Dog Leash

## **Product Features / Features:**

- 1. Durable: high quality rip-stop nylon webbing, durable and high strenth tension
- 2. safety: with high tension lock clip hook, 100% secure locking, zinc plated with laser logo
- 3. Reflective: with 3 reflecting stripes, highly visible and safety in dark
- 4. Anti-Shock: built with wavelength stretch webbing, extend and absorb shock, elastic buffer bungee design can protect your dog from sudden braking and sharp turn
- 5. Traffic Stop: with extra handle for stopping your dog by sudden dangerous situation
- $6.\ 2\ comfort\ handles:$  with rip-stop soft NBR material padded handle , comfortable and easy to control
- 7. Th daily walking dog leash for your medium and large dogs