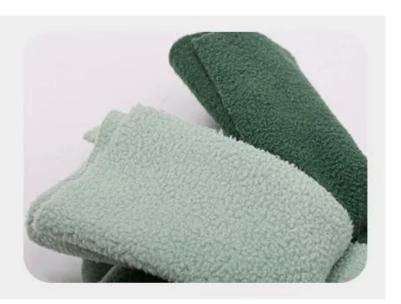

# PRODUCT DETAILS

\_\_\_

Cotton rope at the mouth, can use for storage or hanging toys

**01**/ Details

With Squeaker

**02** / Details Handmade braided fleece toy

03 / Details

Hand-woven for exquisite durability