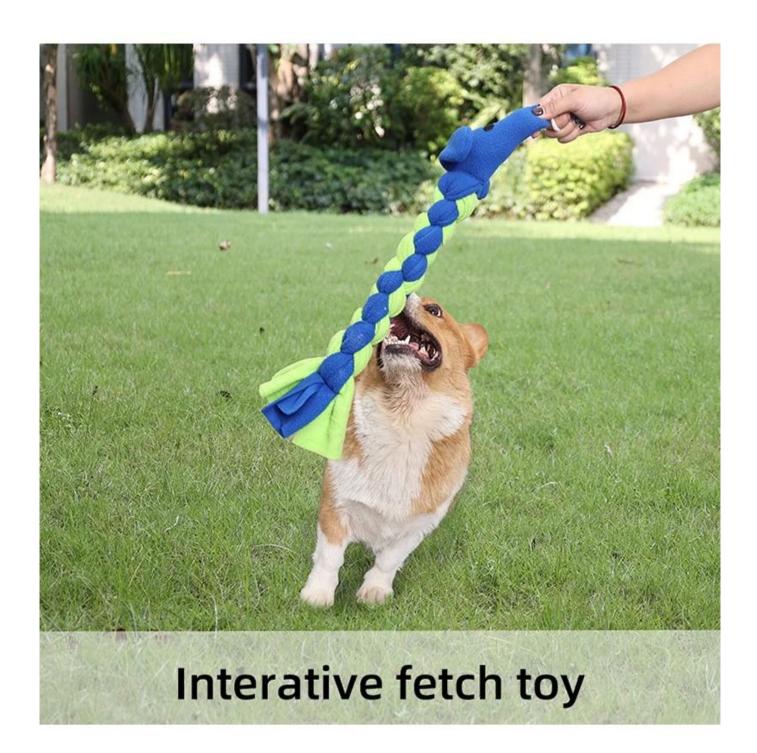

|
|                                                                                                                                                                                  |
|                                                                                                                                                                                  |















#### **PRODUCT INFORMATION**



## Dog Snuffle Toys (PD60203)

MATERIAL

### Polyester

COLOR

#### Blue/Red/Green

SIZE

U

# PRODUCT DETAILS

\_\_\_

Cotton rope at the mouth, can use for storage or hanging toys



**01**/ Details



With Squeaker

**02** / Details Handmade braided fleece toy

03 / Details





Hand-woven for exquisite durability

04 / Details

# **PRODUCT SHOT**