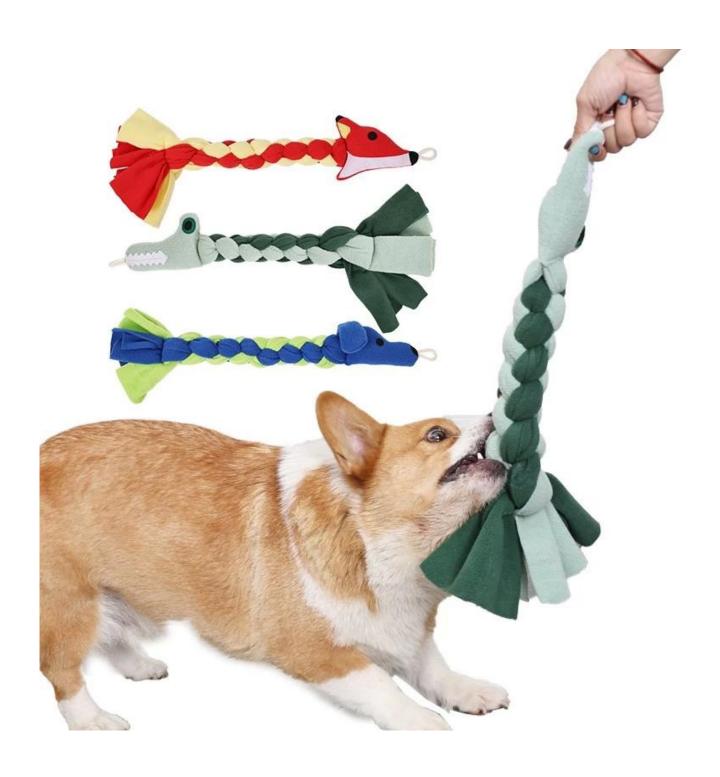

g directly, freeing your hands                                       |
| 4. Comfortable handle, flick soft, easy to walk the dog                                                                                                                          |
|                                                                                                                                                                                  |
|                                                                                                                                                                                  |
|                                                                                                                                                                                  |















#### **PRODUCT INFORMATION**



## Dog Snuffle Toys (PD60203)

MATERIAL

### Polyester

COLOR

#### Blue/Red/Green

SIZE

U

# PRODUCT DETAILS

\_\_\_

Cotton rope at the mouth, can use for storage or hanging toys



**01**/ Details



With Squeaker

**02** / Details Handmade braided fleece toy

03 / Details





Hand-woven for exquisite durability

04 / Details

# **PRODUCT SHOT**