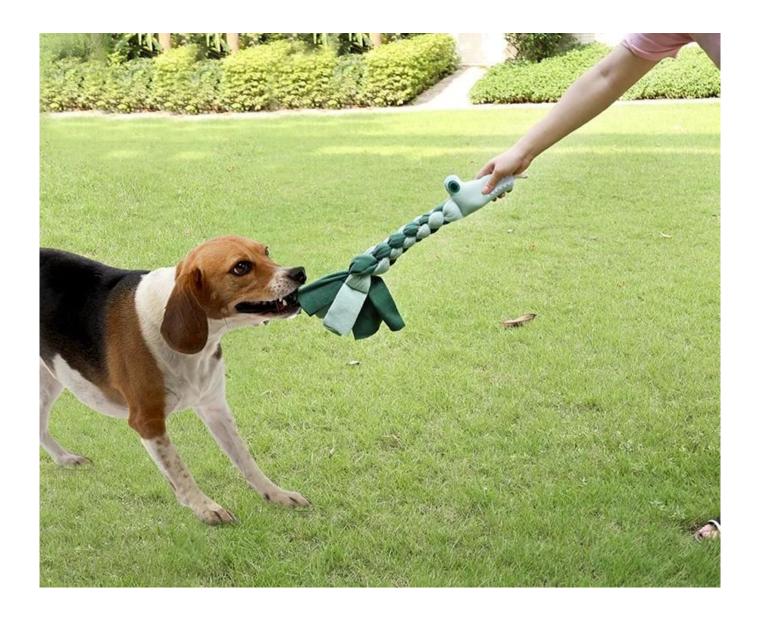

# PRODUCT DETAILS

\_\_\_

Cotton rope at the mouth, can use for storage or hanging toys

**01**/ Details

With Squeaker

**02** / Details Handmade braided fleece toy

03 / Details

Hand-woven for exquisite durability

04 / Details

# **PRODUCT SHOT**