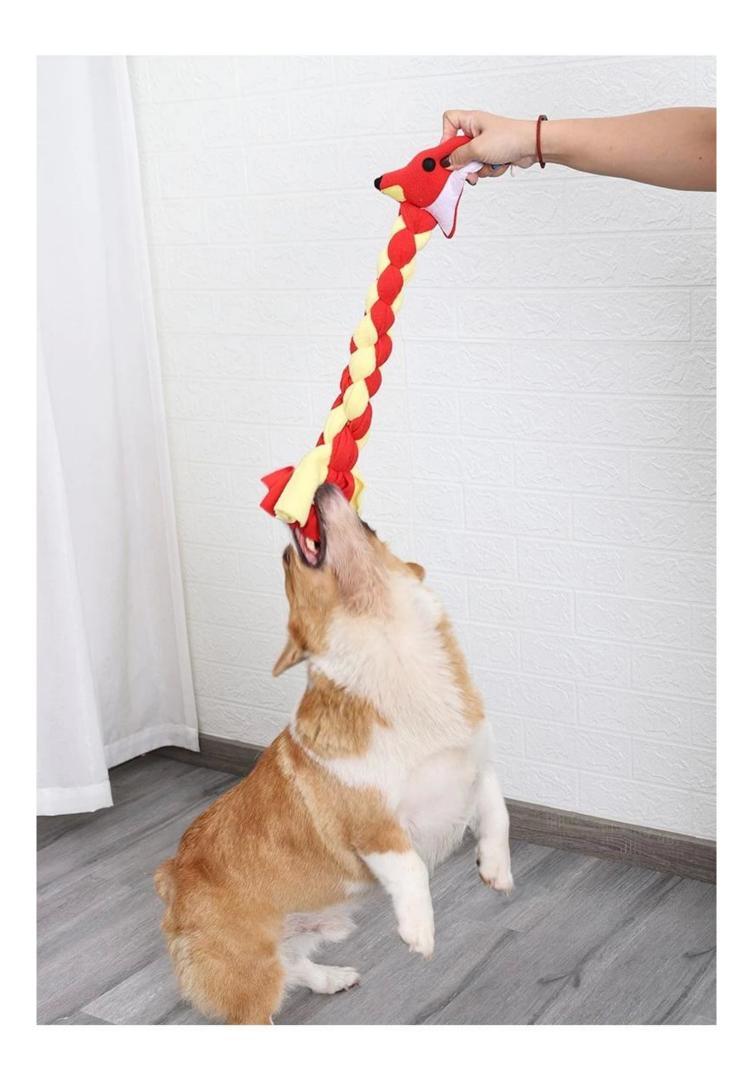

# PRODUCT DETAILS

\_\_\_

Cotton rope at the mouth, can use for storage or hanging toys

**01**/ Details

With Squeaker

**02** / Details Handmade braided fleece toy

03 / Details

Hand-woven for exquisite durability

04 / Details

# **PRODUCT SHOT**