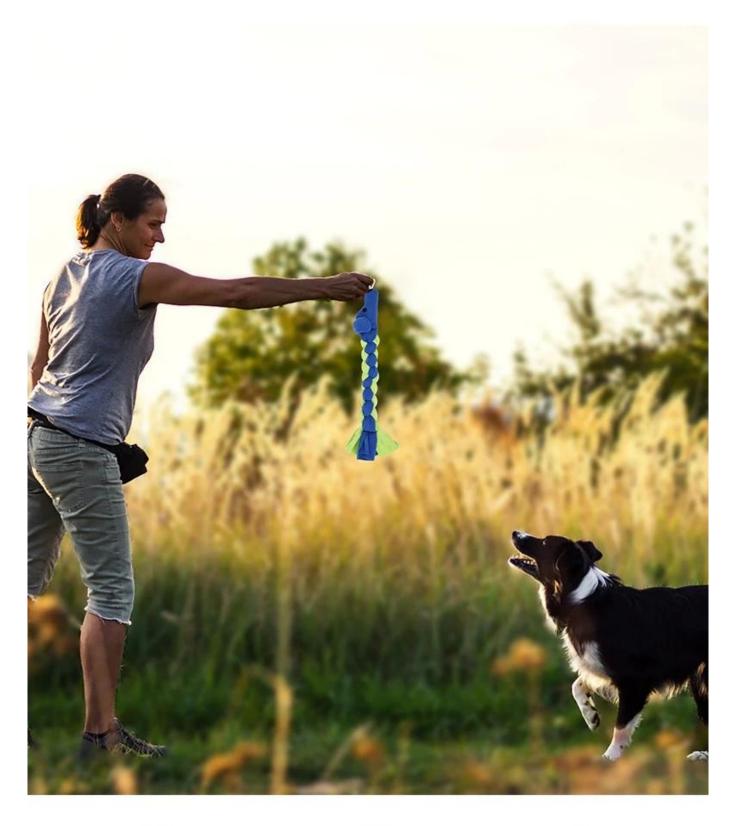

directly, freeing your hands                                       |
| 4. Comfortable handle, flick soft, easy to walk the dog                                                                                                                          |
|                                                                                                                                                                                  |
|                                                                                                                                                                                  |
|                                                                                                                                                                                  |















#### **PRODUCT INFORMATION**



## Dog Snuffle Toys (PD60203)

MATERIAL

### Polyester

COLOR

#### Blue/Red/Green

SIZE

U

# PRODUCT DETAILS

\_\_\_

Cotton rope at the mouth, can use for storage or hanging toys



**01**/ Details



With Squeaker

**02** / Details Handmade braided fleece toy

03 / Details





Hand-woven for exquisite durability

04 / Details

# **PRODUCT SHOT**