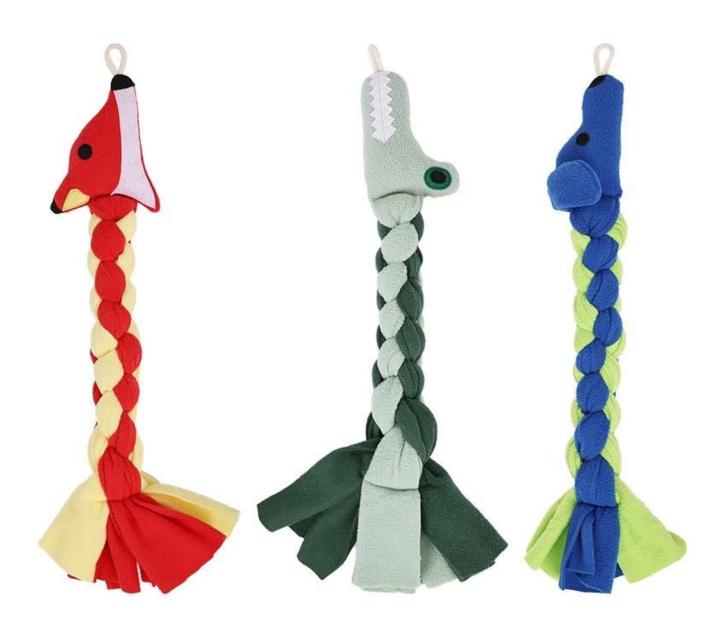

## Dog Snuffle Toys (PD60203)

MATERIAL

### Polyester

COLOR

#### Blue/Red/Green

SIZE

U

# PRODUCT DETAILS

\_\_\_

Cotton rope at the mouth, can use for storage or hanging toys

**01**/ Details

With Squeaker

**02** / Details Handmade braided fleece toy

03 / Details

Hand-woven for exquisite durability

04 / Details