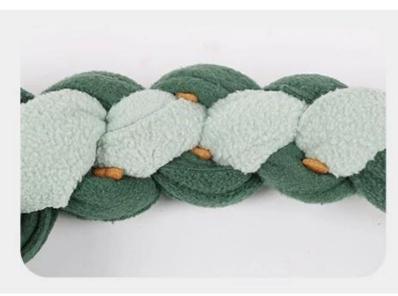

# PRODUCT DETAILS

\_\_\_

Cotton rope at the mouth, can use for storage or hanging toys

**01**/ Details

With Squeaker

**02** / Details Handmade braided fleece toy

03 / Details

Hand-woven for exquisite durability