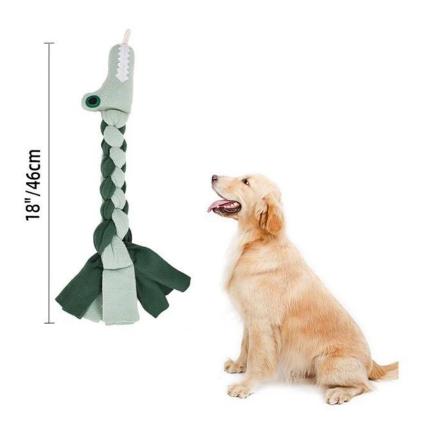

## Dog Snuffle Toys (PD60203)

MATERIAL

# PRODUCT DETAILS

\_\_\_

Cotton rope at the mouth, can use for storage or hanging toys

**01**/ Details

With Squeaker

**02** / Details Handmade braided fleece toy

03 / Details

Hand-woven for exquisite durability