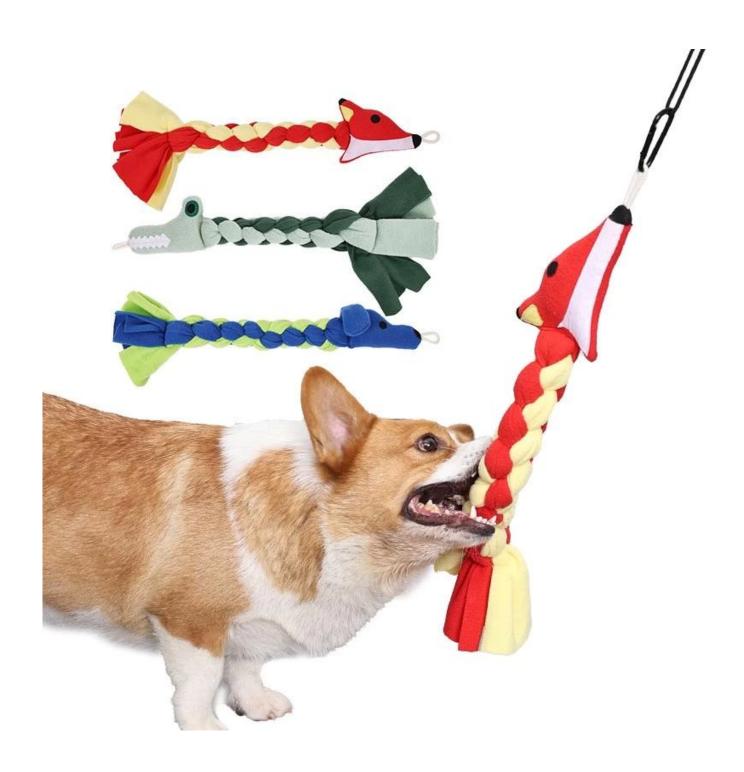

dog directly, freeing your hands                                       |
| 4. Comfortable handle, flick soft, easy to walk the dog                                                                                                                          |
|                                                                                                                                                                                  |
|                                                                                                                                                                                  |
|                                                                                                                                                                                  |















#### **PRODUCT INFORMATION**



## Dog Snuffle Toys (PD60203)

MATERIAL

### Polyester

COLOR

#### Blue/Red/Green

SIZE

U

# PRODUCT DETAILS

\_\_\_

Cotton rope at the mouth, can use for storage or hanging toys



**01**/ Details



With Squeaker

**02** / Details Handmade braided fleece toy

03 / Details





Hand-woven for exquisite durability

04 / Details

# **PRODUCT SHOT**