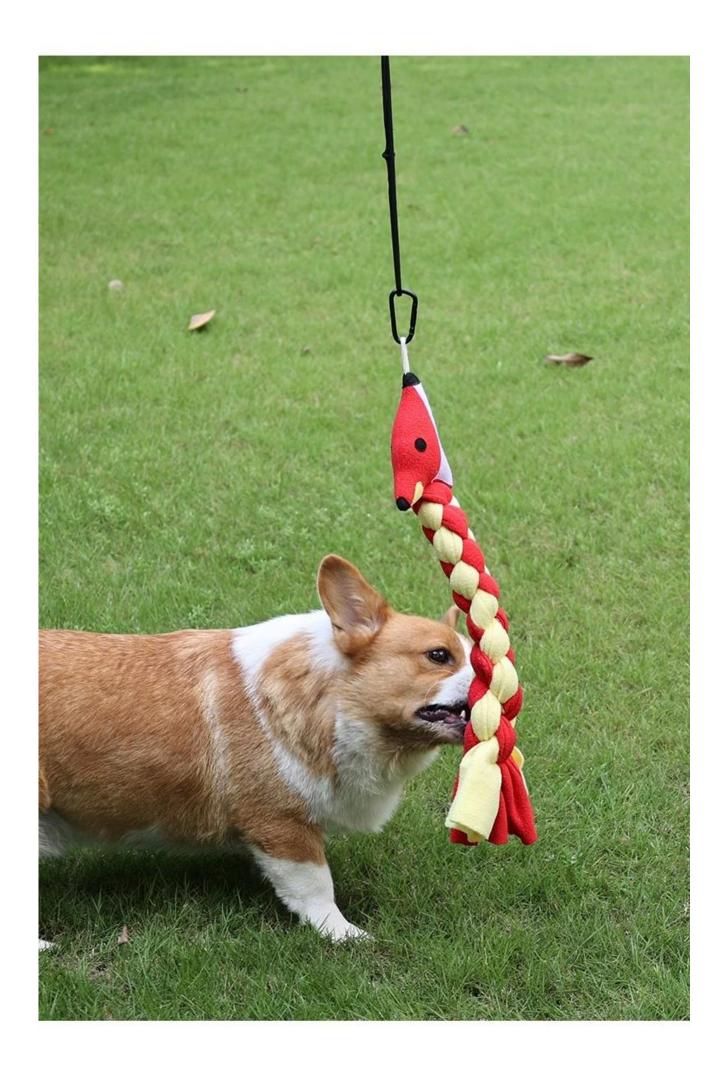

|
|                                                                                                                                                                                  |
|                                                                                                                                                                                  |















#### **PRODUCT INFORMATION**



## Dog Snuffle Toys (PD60203)

MATERIAL

### Polyester

COLOR

#### Blue/Red/Green

SIZE

U

# PRODUCT DETAILS

\_\_\_

Cotton rope at the mouth, can use for storage or hanging toys



**01**/ Details



With Squeaker

**02** / Details Handmade braided fleece toy

03 / Details





Hand-woven for exquisite durability

04 / Details

# **PRODUCT SHOT**