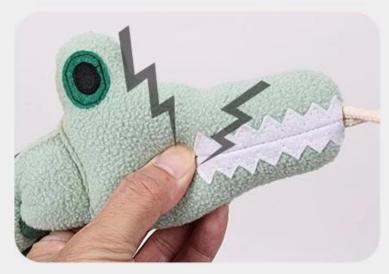

# PRODUCT DETAILS

\_\_\_

Cotton rope at the mouth, can use for storage or hanging toys

**01**/ Details

With Squeaker

**02** / Details Handmade braided fleece toy

03 / Details

Hand-woven for exquisite durability

04 / Details