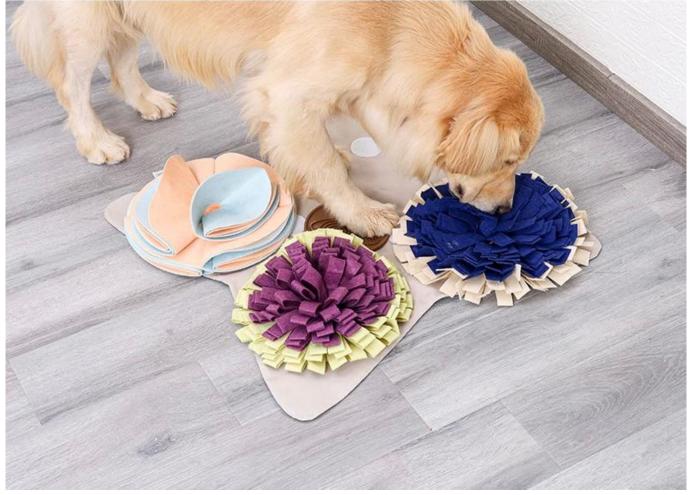

## **FeaturesFeatures:**

- 1. Water resistant durable oxford fabric with anti-slip bottom
- 2. with silicone licking pad in the middle, removable for washing, you can put wet food or nuts on this licking pad to train your dog with slow eating
- 3. with suction cup in the licking pad , which can fix on the smooth floor . can use as daily dog feeding mat too .
- 4. The mat can be used as a dog food plate mat, the dog in the middle licks and sticks to the fixed floor, which is not easy to be moved.
- 5. 3 different difficulty options of flowers mats for selection to fullfill a complete snuffling mat for your dog. Need to buy separately .

## Model display