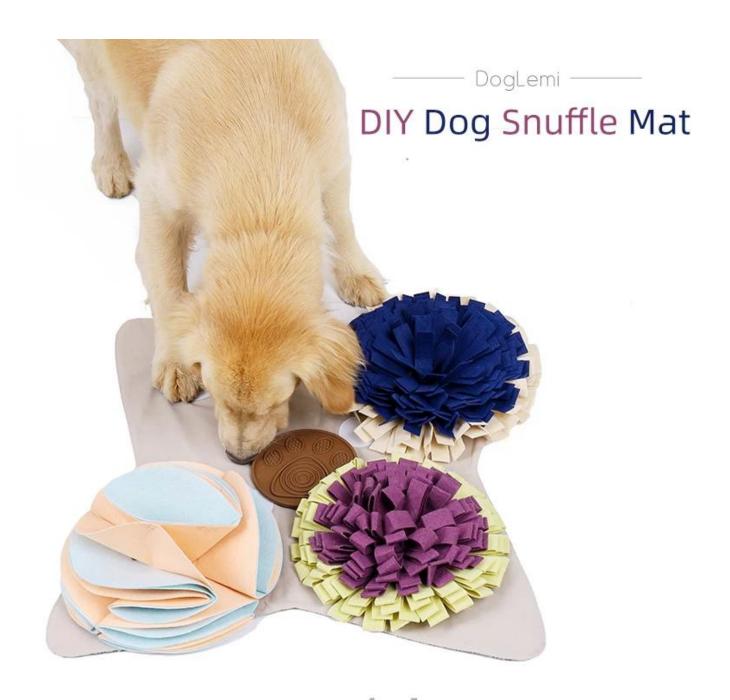

## DIY snuffling mat

## **FeaturesFeatures:**

- 1. Water resistant durable oxford fabric with anti-slip bottom
- 2. with silicone licking pad in the middle, removable for washing, you can put wet food or nuts on this licking pad to train your dog with slow eating
- 3. with suction cup in the licking pad , which can fix on the smooth floor . can use as daily dog feeding mat too .
- 4. The mat can be used as a dog food plate mat, the dog in the middle licks and sticks to the fixed floor, which is not easy to be moved.
- 5. 3 different difficulty options of flowers mats for selection to fullfill a complete snuffling mat for your dog. Need to buy separately .

## 10mins snuffling = 1 hour running

**4** IQ TREAT

**SNUFFLE** 

1.Low Level option

2. Mediume level option

3. High level option

BEIGE

BEIGE BLUE GREEN PURPLE ORANGE BLUE

## Model display