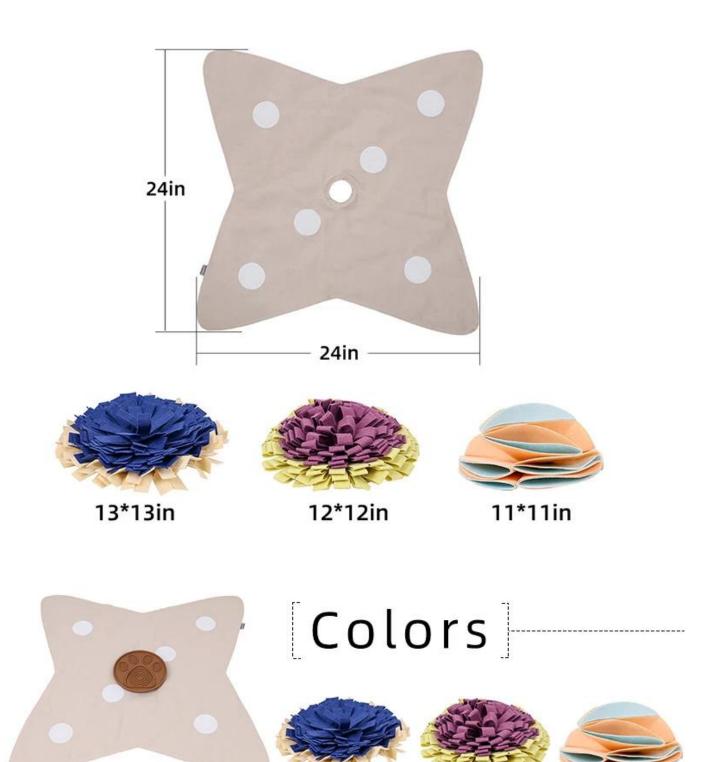

## DIY snuffling mat

## **FeaturesFeatures:**

- 1. Water resistant durable oxford fabric with anti-slip bottom
- 2. with silicone licking pad in the middle, removable for washing, you can put wet food or nuts on this licking pad to train your dog with slow eating
- 3. with suction cup in the licking pad , which can fix on the smooth floor . can use as daily dog feeding mat too .
- 4. The mat can be used as a dog food plate mat, the dog in the middle licks and sticks to the fixed floor, which is not easy to be moved.
- 5. 3 different difficulty options of flowers mats for selection to fullfill a complete snuffling mat for your dog. Need to buy separately .