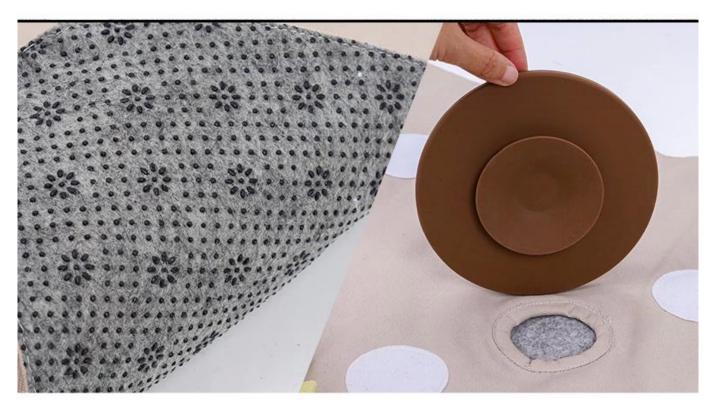

## **FeaturesFeatures:**

- 1. Water resistant durable oxford fabric with anti-slip bottom
- 2. with silicone licking pad in the middle, removable for washing, you can put wet food or nuts on this licking pad to train your dog with slow eating
- 3. with suction cup in the licking pad , which can fix on the smooth floor . can use as daily dog feeding mat too .
- 4. The mat can be used as a dog food plate mat, the dog in the middle licks and sticks to the fixed floor, which is not easy to be moved.
- 5. 3 different difficulty options of flowers mats for selection to fullfill a complete snuffling mat for your dog. Need to buy separately .