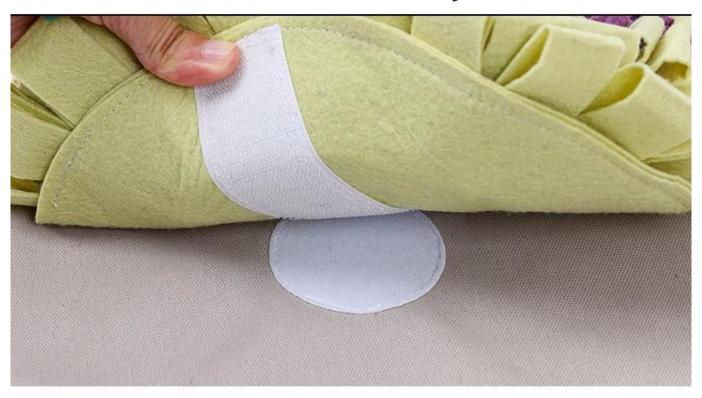

**Eco-friend felt** 

清爽牛津布,防泼水,易清洁

Durable oxford fabric easy to clean

Soft closure for fitting snuffle parts