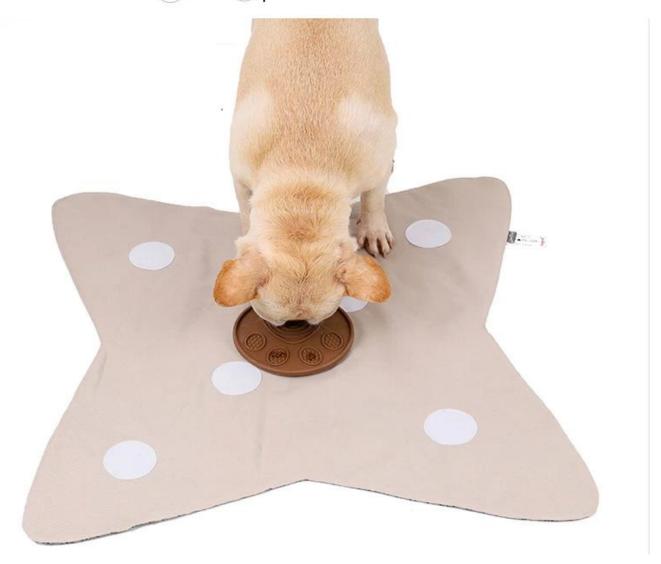

## **FeaturesFeatures:**

- 1. Water resistant durable oxford fabric with anti-slip bottom
- 2. with silicone licking pad in the middle, removable for washing, you can put wet food or nuts on this licking pad to train your dog with slow eating
- 3. with suction cup in the licking pad , which can fix on the smooth floor . can use as daily dog feeding mat too .
- 4. The mat can be used as a dog food plate mat, the dog in the middle licks and sticks to the fixed floor, which is not easy to be moved.
- 5. 3 different difficulty options of flowers mats for selection to fullfill a complete snuffling mat for your dog. Need to buy separately .

## 10mins snuffling = 1 hour running

**4** IQ TREAT

**SNUFFLE** 

1.Low Level option

2. Mediume level option

3. High level option

BEIGE

BEIGE BLUE GREEN PURPLE ORANGE BLUE