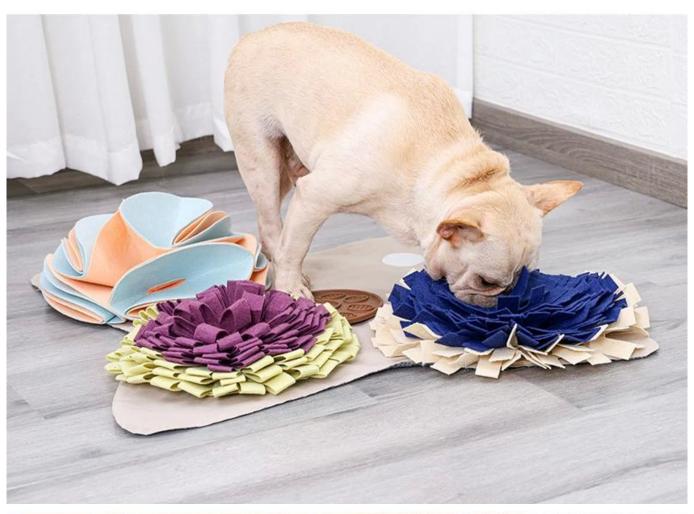

## **FeaturesFeatures:**

- 1. Water resistant durable oxford fabric with anti-slip bottom
- 2. with silicone licking pad in the middle, removable for washing, you can put wet food or nuts on this licking pad to train your dog with slow eating
- 3. with suction cup in the licking pad , which can fix on the smooth floor . can use as daily dog feeding mat too .
- 4. The mat can be used as a dog food plate mat, the dog in the middle licks and sticks to the fixed floor, which is not easy to be moved.
- 5. 3 different difficulty options of flowers mats for selection to fullfill a complete snuffling mat for your dog. Need to buy separately .

## Model display