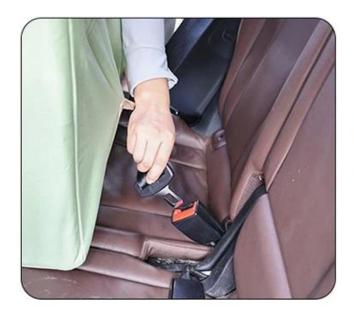

#### **PRODUCT DETAILS**

00000

Adjustable fixing strap

Rear safety strap for secure and worry-free travel.

Bottom placing a litter box

Breathable mesh fabric to prevent stuffiness

Double-door design for easy access and cleaning