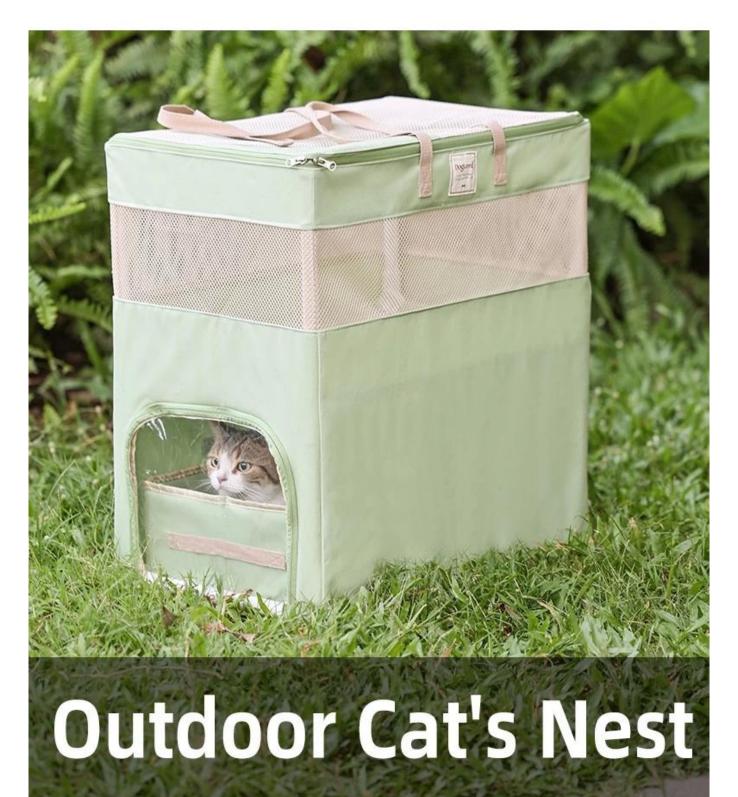

# Handbag

Double-layer space - one layer for restroom and the other for living area, perfectly sized..

Bottom placing a litter box to meet the cat's physiological needs while travling.

### **Cat Travel House Bag**