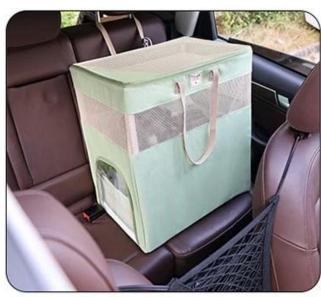

# Handbag

Double-layer space - one layer for restroom and the other for living area, perfectly sized..

Bottom placing a litter box to meet the cat's physiological needs while travling.

#### **PRODUCT DETAILS**

00000

Adjustable fixing strap

Rear safety strap for secure and worry-free travel.

Bottom placing a litter box

Breathable mesh fabric to prevent stuffiness

Double-door design for easy access and cleaning