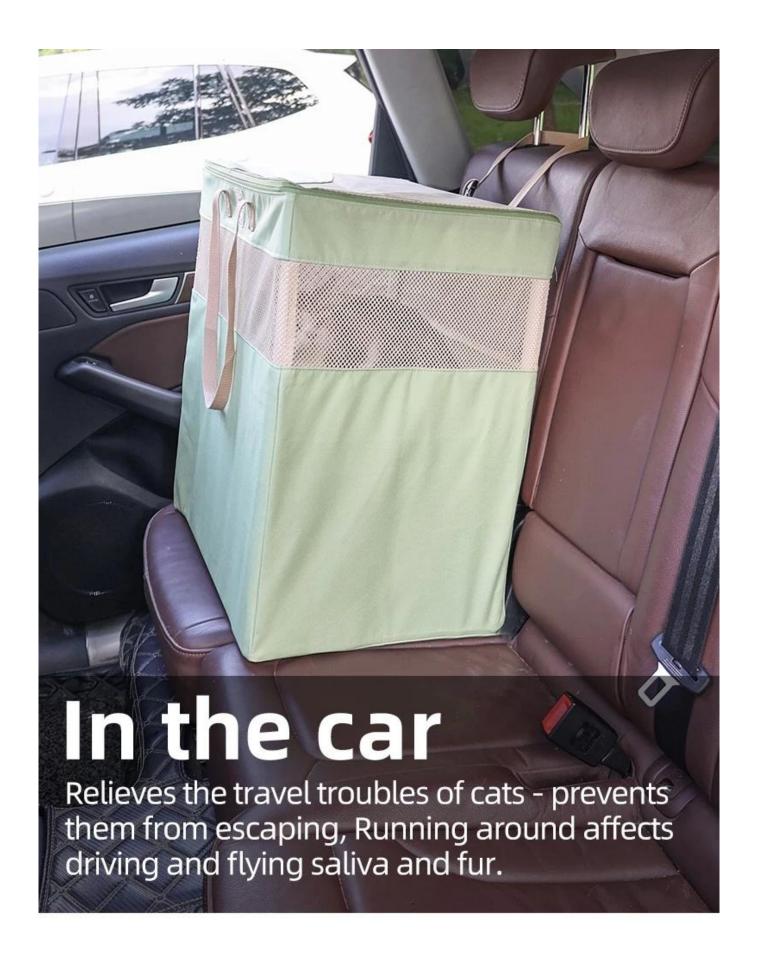

# Handbag

Double-layer space - one layer for restroom and the other for living area, perfectly sized..

Bottom placing a litter box to meet the cat's physiological needs while travling.

#### **PRODUCT DETAILS**

00000

Adjustable fixing strap

Rear safety strap for secure and worry-free travel.

Bottom placing a litter box

Breathable mesh fabric to prevent stuffiness

Double-door design for easy access and cleaning