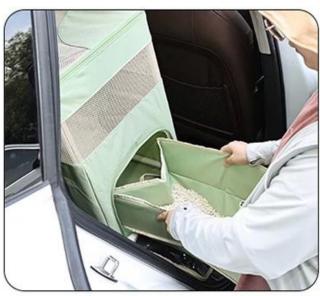

#### **PRODUCT DETAILS**

00000

Adjustable fixing strap

Rear safety strap for secure and worry-free travel.

Bottom placing a litter box

Breathable mesh fabric to prevent stuffiness

Double-door design for easy access and cleaning