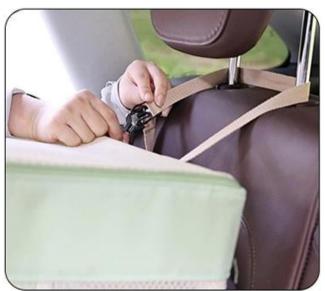

#### **PRODUCT DETAILS**

00000

Adjustable fixing strap

Rear safety strap for secure and worry-free travel.

Bottom placing a litter box

Breathable mesh fabric to prevent stuffiness

Double-door design for easy access and cleaning