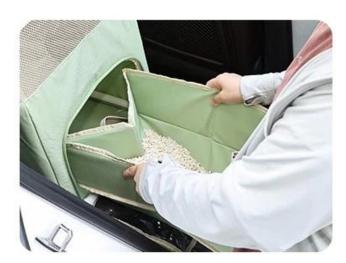

# Handbag

Double-layer space - one layer for restroom and the other for living area, perfectly sized..

Bottom placing a litter box to meet the cat's physiological needs while travling.

#### **PRODUCT DETAILS**

00000

Adjustable fixing strap

Rear safety strap for secure and worry-free travel.

Bottom placing a litter box

Breathable mesh fabric to prevent stuffiness

Double-door design for easy access and cleaning