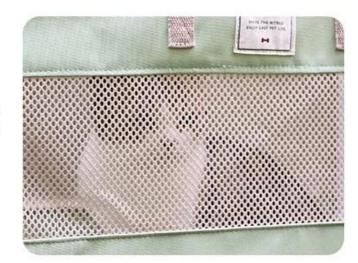

#### **PRODUCT DETAILS**

00000

Adjustable fixing strap

Rear safety strap for secure and worry-free travel.

Bottom placing a litter box

Breathable mesh fabric to prevent stuffiness

Double-door design for easy access and cleaning