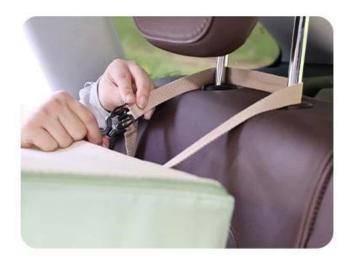

#### **PRODUCT DETAILS**

00000

Adjustable fixing strap

Rear safety strap for secure and worry-free travel.

Bottom placing a litter box

Breathable mesh fabric to prevent stuffiness

Double-door design for easy access and cleaning