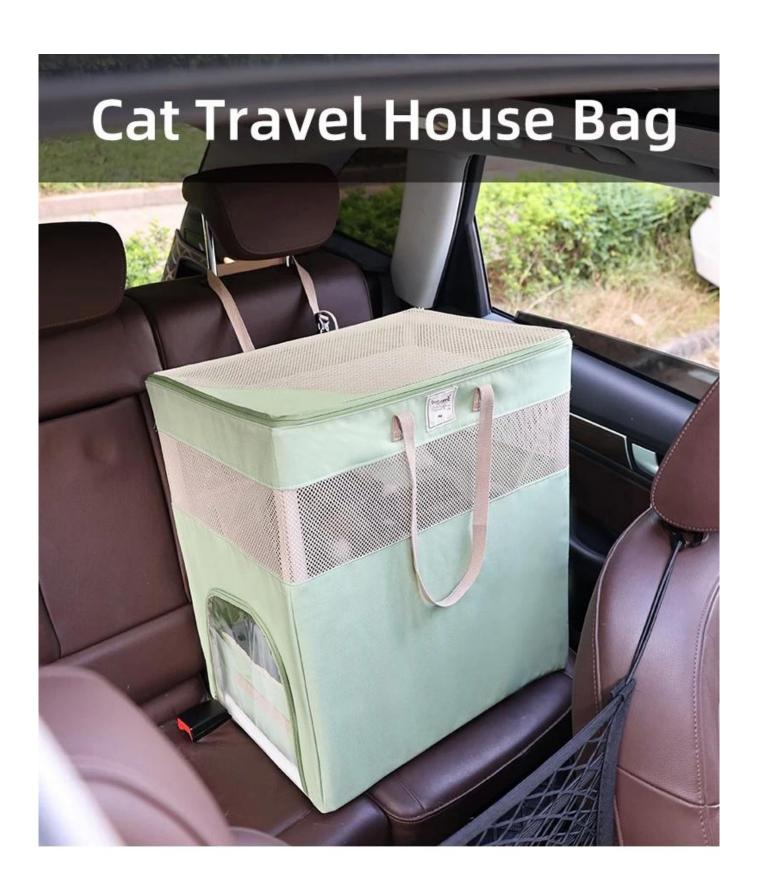

### **Cat Travel House Bag**

#### **PRODUCT DETAILS**

00000

Adjustable fixing strap

Rear safety strap for secure and worry-free travel.

Bottom placing a litter box

Breathable mesh fabric to prevent stuffiness

Double-door design for easy access and cleaning