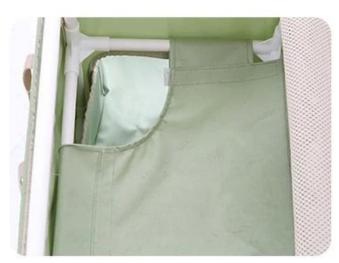

# Handbag

Double-layer space - one layer for restroom and the other for living area, perfectly sized..

Bottom placing a litter box to meet the cat's physiological needs while travling.