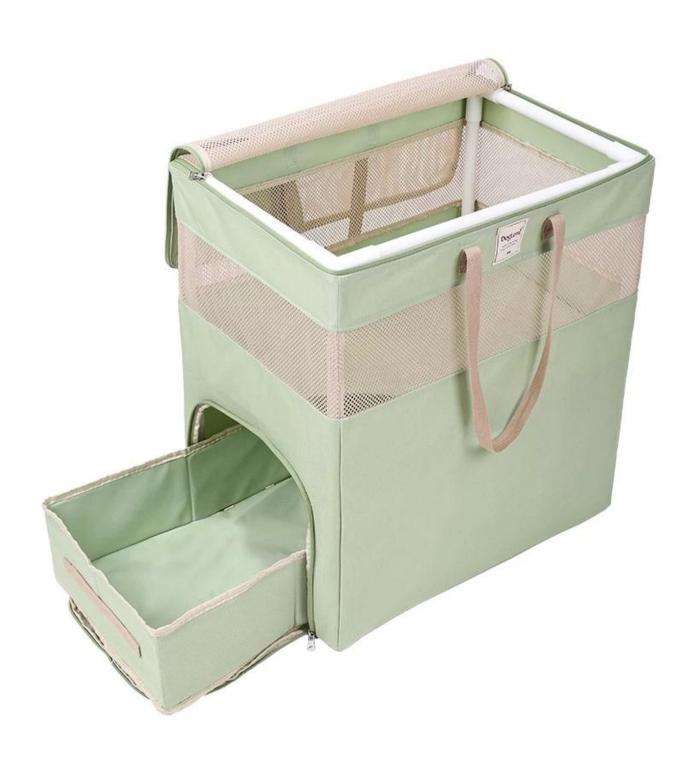

# Handbag

Double-layer space - one layer for restroom and the other for living area, perfectly sized..

Bottom placing a litter box to meet the cat's physiological needs while travling.

#### **PRODUCT DETAILS**

00000

Adjustable fixing strap

Rear safety strap for secure and worry-free travel.

Bottom placing a litter box

Breathable mesh fabric to prevent stuffiness

Double-door design for easy access and cleaning