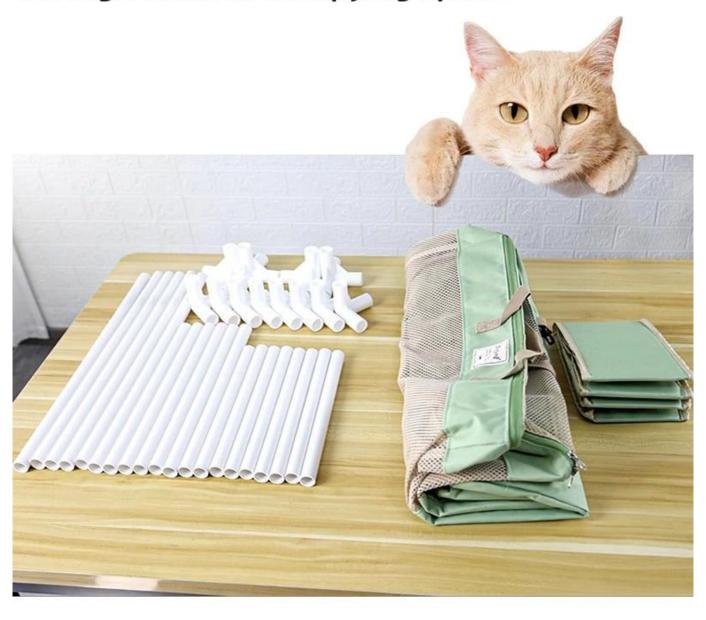

|  |  |  |  |  |
|                                                                                                                                                                                  |  |  |  |  |  |







#### PRODUCT INFORMATION



NAME

#### Cat Travel House Bag(PD60189)

**MATERIAL** 

#### Polyester+PVC

COLOR

#### Green

SIZE

#### 19.7\*13.8\*22.4 inch





# Handbag

Double-layer space - one layer for restroom and the other for living area, perfectly sized..



Bottom placing a litter box to meet the cat's physiological needs while travling.

### **Cat Travel House Bag**









## Foldable design for convenient storage without occupying space



#### **PRODUCT DETAILS**

00000



Adjustable fixing strap

Rear safety strap for secure and worry-free travel.





Bottom placing a litter box



Breathable mesh fabric to prevent stuffiness



Double-door design for easy access and cleaning