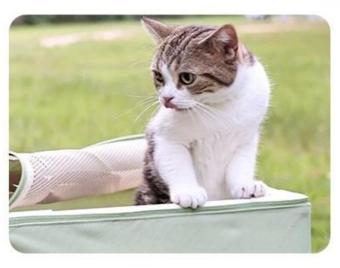

|  |  |  |  |  |







#### PRODUCT INFORMATION



NAME

#### Cat Travel House Bag(PD60189)

**MATERIAL** 

#### Polyester+PVC

COLOR

#### Green

SIZE

#### 19.7\*13.8\*22.4 inch





# Handbag

Double-layer space - one layer for restroom and the other for living area, perfectly sized..



Bottom placing a litter box to meet the cat's physiological needs while travling.

### **Cat Travel House Bag**









## Foldable design for convenient storage without occupying space



#### **PRODUCT DETAILS**

00000



Adjustable fixing strap

Rear safety strap for secure and worry-free travel.





Bottom placing a litter box



Breathable mesh fabric to prevent stuffiness



Double-door design for easy access and cleaning