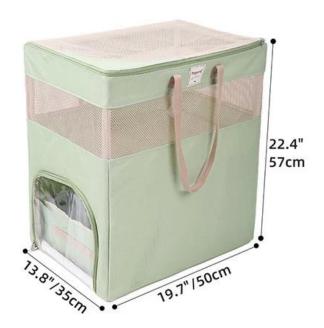

handle, flick soft, easy to walk the dog                                                                                                                          |  |  |  |  |  |
|                                                                                                                                                                                  |  |  |  |  |  |
|                                                                                                                                                                                  |  |  |  |  |  |
|                                                                                                                                                                                  |  |  |  |  |  |







#### PRODUCT INFORMATION



NAME

#### Cat Travel House Bag(PD60189)

**MATERIAL** 

#### Polyester+PVC

COLOR

#### Green

SIZE

#### 19.7\*13.8\*22.4 inch





# Handbag

Double-layer space - one layer for restroom and the other for living area, perfectly sized..



Bottom placing a litter box to meet the cat's physiological needs while travling.

### **Cat Travel House Bag**









## Foldable design for convenient storage without occupying space



#### **PRODUCT DETAILS**

00000



Adjustable fixing strap

Rear safety strap for secure and worry-free travel.





Bottom placing a litter box



Breathable mesh fabric to prevent stuffiness



Double-door design for easy access and cleaning