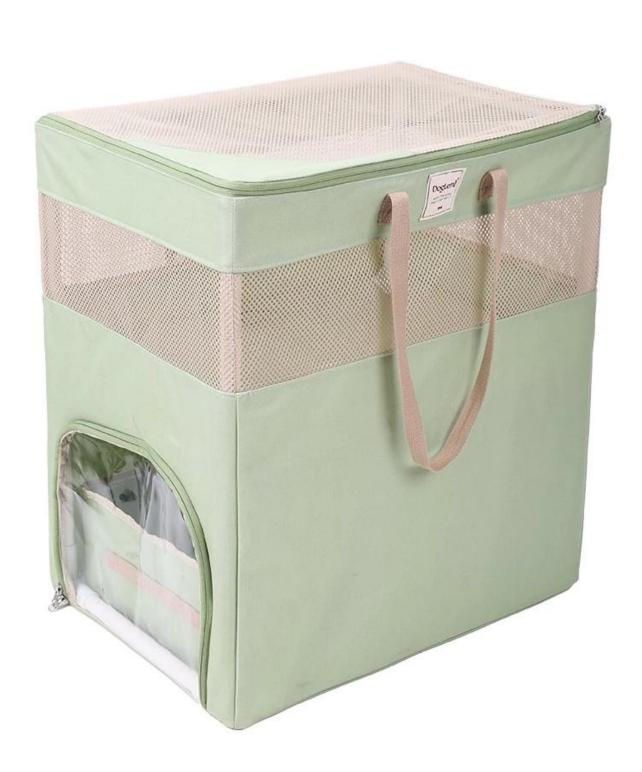

#### Cat Travel House Bag(PD60189)

**MATERIAL** 

#### Polyester+PVC

COLOR

#### Green

SIZE

#### 19.7\*13.8\*22.4 inch

# Handbag

Double-layer space - one layer for restroom and the other for living area, perfectly sized..

Bottom placing a litter box to meet the cat's physiological needs while travling.

### **Cat Travel House Bag**