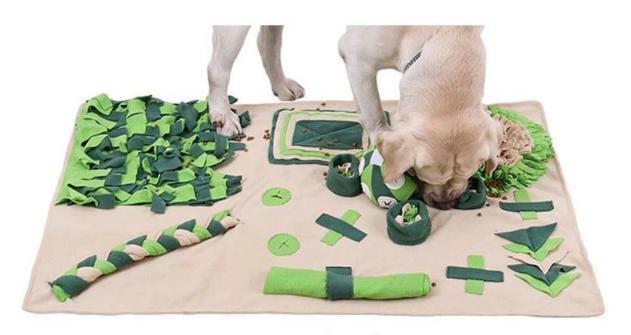

#### **DOG SNUFFLE MAT**

#### Feature/Function:

Pet Snuffle Mat

- 1.[Inner] The inner side is mainly made of polar fleece. The polar fleece is soft and plush enough not to hurt dogs' teeth and it's chewable for longer time chewing.
- 2. The ball contains a bb call, which can attract the attention of dogs.

Round Velcro fixed, one ball dual use, you can smell, but also interactive.

- 3. The mat is set with anti-slip bottom. It grabs the ground firm enough not to move easily.
- 4. The mat is rich in food hiding places with such a large area. It offers different levels of snuffle training to dogs. Dogs search for "treasure' with their nose. It meets the requirements of dog's daily snuffle training.
- 5. Snuffle mat is the main areas of hiding food. We can put some dog food separately. It can also act as a slow feeding bowl, which can help form good habit of slow eating and is good for their digestion.
- 6.[Brim] The mat is set with exquisite brim. It's firm and durable. It can also prevent some accidental scratching hurt.
- 7.[Effects] 10 minutes snuffle training makes equal effects to running for an hour outdoors. It means that we can walk the dog indoors with such a snuffle mat. We can put some dog food inside to attract them to get energetic to some snuffle training.

### **Large Size Snuffle Mat**