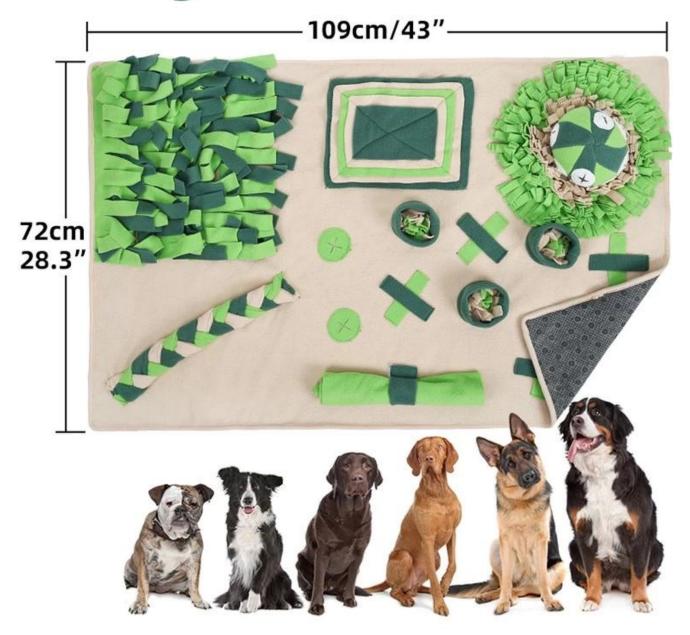

lso act as a slow feeding bowl, which can help form good habit of slow eating and is good for their digestion.
- 6.[Brim] The mat is set with exquisite brim. It's firm and durable. It can also prevent some accidental scratching hurt.
- 7.[Effects] 10 minutes snuffle training makes equal effects to running for an hour outdoors. It means that we can walk the dog indoors with such a snuffle mat. We can put some dog food inside to attract them to get energetic to some snuffle training.

They release theirm extra energy on the snuffle training on the mat instead of furniture.

### Pet Snuffle Mat













#### **PRODUCT INFORMATION**

\_\_\_\_

NAME

Pet Snuffle Mat (PD50130)

**MATERIAL** 

**Polyester** 

**COLOR** 

White/Green/Brown

SIZE

43\*28.3 inch

### **Large Size Snuffle Mat**





# 10mins snuffling ≈ 1 hour running

Snuffle Training 🐉 IQ Training













## Steps



1. Hide some dog food inside



2. Squeakers to draw dog's attention



3. Having fun with snuffle training



4. Machine Washable

#### PRODUCT SHOT

. . . . . . . . .







### **About packaging**

Packing list: Hangtag + barcode sticker +PP bag