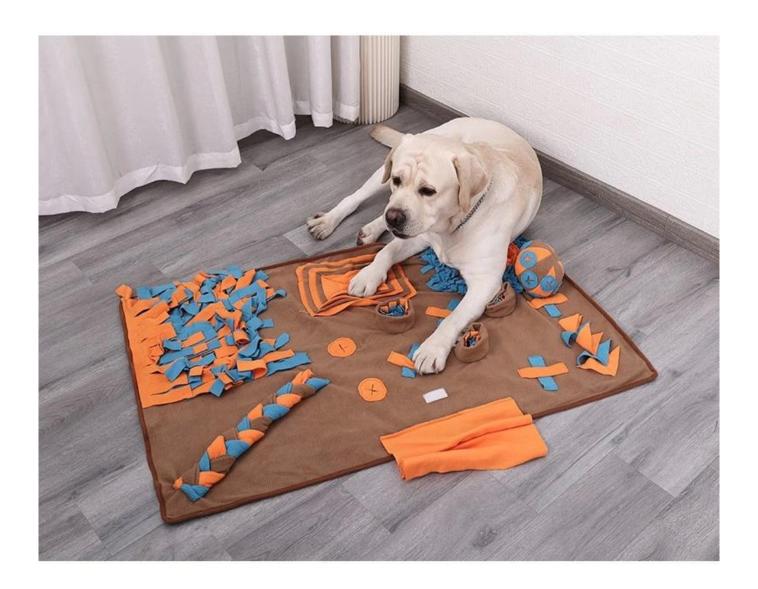

#### **DOG SNUFFLE MAT**

#### Feature/Function:

Pet Snuffle Mat

- 1.[Inner] The inner side is mainly made of polar fleece. The polar fleece is soft and plush enough not to hurt dogs' teeth and it's chewable for longer time chewing.
- 2. The ball contains a bb call, which can attract the attention of dogs.

Round Velcro fixed, one ball dual use, you can smell, but also interactive.

- 3. The mat is set with anti-slip bottom. It grabs the ground firm enough not to move easily.
- 4. The mat is rich in food hiding places with such a large area. It offers different levels of snuffle training to dogs. Dogs search for "treasure' with their nose. It meets the requirements of dog's daily snuffle training.
- 5. Snuffle mat is the main areas of hiding food. We can put some dog food separately. It can also act as a slow feeding bowl, which can help form good habit of slow eating and is good for their digestion.
- 6.[Brim] The mat is set with exquisite brim. It's firm and durable. It can also prevent some accidental scratching hurt.
- 7.[Effects] 10 minutes snuffle training makes equal effects to running for an hour outdoors. It means that we can walk the dog indoors with such a snuffle mat. We can put some dog food inside to attract them to get energetic to some snuffle training.

### **Large Size Snuffle Mat**