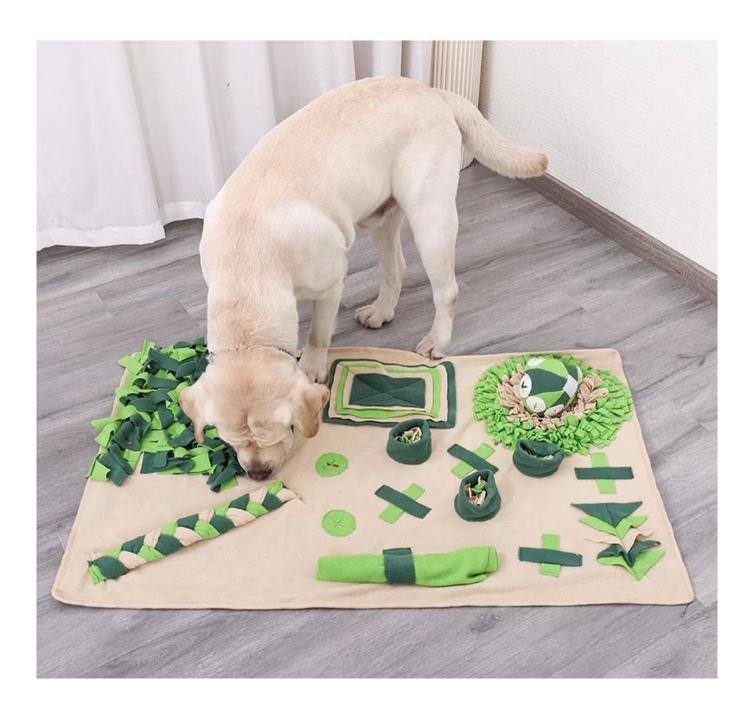

#### **DOG SNUFFLE MAT**

#### Feature/Function:

Pet Snuffle Mat

- 1.[Inner] The inner side is mainly made of polar fleece. The polar fleece is soft and plush enough not to hurt dogs' teeth and it's chewable for longer time chewing.
- 2. The ball contains a bb call, which can attract the attention of dogs.

Round Velcro fixed, one ball dual use, you can smell, but also interactive.

- 3. The mat is set with anti-slip bottom. It grabs the ground firm enough not to move easily.
- 4. The mat is rich in food hiding places with such a large area. It offers different levels of snuffle training to dogs. Dogs search for "treasure' with their nose. It meets the requirements of dog's daily snuffle training.
- 5. Snuffle mat is the main areas of hiding food. We can put some dog food separately. It can also act as a slow feeding bowl, which can help form good habit of slow eating and is good for their digestion.
- 6.[Brim] The mat is set with exquisite brim. It's firm and durable. It can also prevent some accidental scratching hurt.
- 7.[Effects] 10 minutes snuffle training makes equal effects to running for an hour outdoors. It means that we can walk the dog indoors with such a snuffle mat. We can put some dog food inside to attract them to get energetic to some snuffle training.

### **Large Size Snuffle Mat**