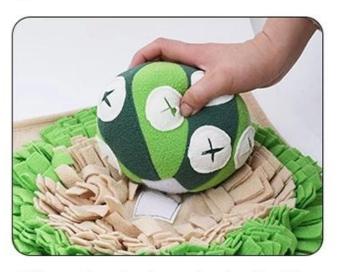

#### Feature/Function:

Pet Snuffle Mat

- 1.[Inner] The inner side is mainly made of polar fleece. The polar fleece is soft and plush enough not to hurt dogs' teeth and it's chewable for longer time chewing.
- 2. The ball contains a bb call, which can attract the attention of dogs.

Round Velcro fixed, one ball dual use, you can smell, but also interactive.

- 3. The mat is set with anti-slip bottom. It grabs the ground firm enough not to move easily.
- 4. The mat is rich in food hiding places with such a large area. It offers different levels of snuffle training to dogs. Dogs search for "treasure' with their nose. It meets the requirements of dog's daily snuffle training.
- 5. Snuffle mat is the main areas of hiding food. We can put some dog food separately. It can also act as a slow feeding bowl, which can help form good habit of slow eating and is good for their digestion.
- 6.[Brim] The mat is set with exquisite brim. It's firm and durable. It can also prevent some accidental scratching hurt.
- 7.[Effects] 10 minutes snuffle training makes equal effects to running for an hour outdoors. It means that we can walk the dog indoors with such a snuffle mat. We can put some dog food inside to attract them to get energetic to some snuffle training.