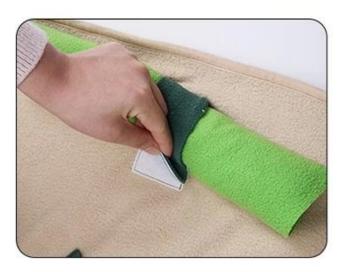

Round Velcro fixed, one ball dual use, you can smell, but also interactive.

- 3. The mat is set with anti-slip bottom. It grabs the ground firm enough not to move easily.
- 4. The mat is rich in food hiding places with such a large area. It offers different levels of snuffle training to dogs. Dogs search for "treasure' with their nose. It meets the requirements of dog's daily snuffle training.
- 5. Snuffle mat is the main areas of hiding food. We can put some dog food separately. It can also act as a slow feeding bowl, which can help form good habit of slow eating and is good for their digestion.
- 6.[Brim] The mat is set with exquisite brim. It's firm and durable. It can also prevent some accidental scratching hurt.
- 7.[Effects] 10 minutes snuffle training makes equal effects to running for an hour outdoors. It means that we can walk the dog indoors with such a snuffle mat. We can put some dog food inside to attract them to get energetic to some snuffle training.