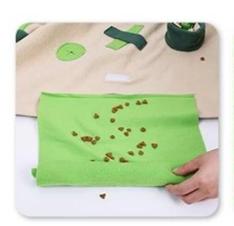

## Steps

1. Hide some dog food inside

2. Squeakers to draw dog's attention

3. Having fun with snuffle training

4. Machine Washable