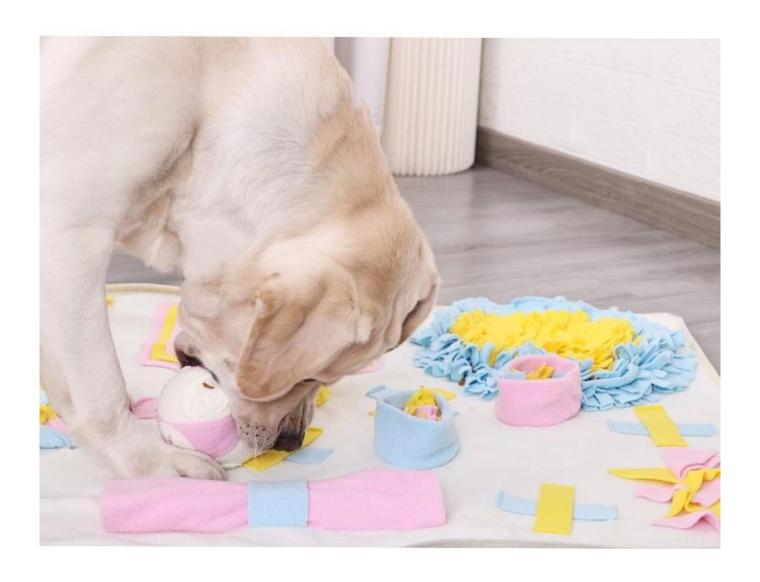

#### Feature/Function:

Pet Snuffle Mat

- 1.[Inner] The inner side is mainly made of polar fleece. The polar fleece is soft and plush enough not to hurt dogs' teeth and it's chewable for longer time chewing.
- 2. The ball contains a bb call, which can attract the attention of dogs.

Round Velcro fixed, one ball dual use, you can smell, but also interactive.

- 3. The mat is set with anti-slip bottom. It grabs the ground firm enough not to move easily.
- 4. The mat is rich in food hiding places with such a large area. It offers different levels of snuffle training to dogs. Dogs search for "treasure' with their nose. It meets the requirements of dog's daily snuffle training.
- 5. Snuffle mat is the main areas of hiding food. We can put some dog food separately. It can also act as a slow feeding bowl, which can help form good habit of slow eating and is good for their digestion.
- 6.[Brim] The mat is set with exquisite brim. It's firm and durable. It can also prevent some accidental scratching hurt.
- 7.[Effects] 10 minutes snuffle training makes equal effects to running for an hour outdoors. It means that we can walk the dog indoors with such a snuffle mat. We can put some dog food inside to attract them to get energetic to some snuffle training.