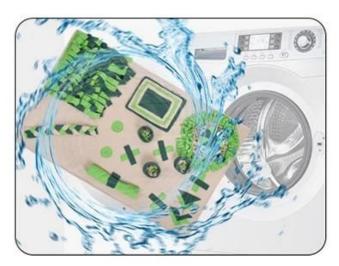

## Steps

1. Hide some dog food inside

2. Squeakers to draw dog's attention

3. Having fun with snuffle training

4. Machine Washable