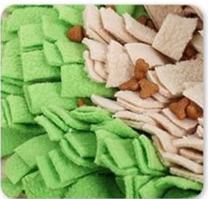

#### Feature/Function:

Pet Snuffle Mat

- 1.[Inner] The inner side is mainly made of polar fleece. The polar fleece is soft and plush enough not to hurt dogs' teeth and it's chewable for longer time chewing.
- 2. The ball contains a bb call, which can attract the attention of dogs.

### Pet Snuffle Mat