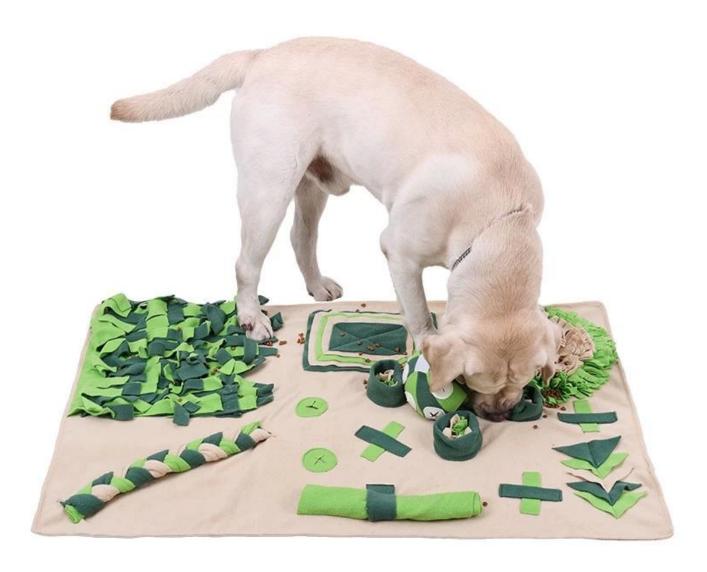

#### **DOG SNUFFLE MAT**

#### Feature/Function:

Pet Snuffle Mat

- 1.[Inner] The inner side is mainly made of polar fleece. The polar fleece is soft and plush enough not to hurt dogs' teeth and it's chewable for longer time chewing.
- 2. The ball contains a bb call, which can attract the attention of dogs.

Round Velcro fixed, one ball dual use, you can smell, but also interactive.

- 3. The mat is set with anti-slip bottom. It grabs the ground firm enough not to move easily.
- 4. The mat is rich in food hiding places with such a large area. It offers different levels of snuffle training to dogs. Dogs search for "treasure' with their nose. It meets the requirements of dog's daily snuffle training.
- 5. Snuffle mat is the main areas of hiding food. We can put some dog food separately. It can also act as a slow feeding bowl, which can help form good habit of slow eating and is good for their digestion.
- 6.[Brim] The mat is set with exquisite brim. It's firm and durable. It can also prevent some accidental scratching hurt.
- 7.[Effects] 10 minutes snuffle training makes equal effects to running for an hour outdoors. It means that we can walk the dog indoors with such a snuffle mat. We can put some dog food inside to attract them to get energetic to some snuffle training.

They release theirm extra energy on the snuffle training on the mat instead of furniture.