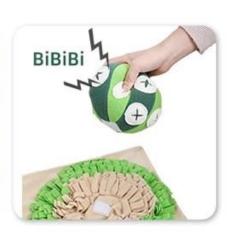

#### Feature/Function:

Pet Snuffle Mat

- 1.[Inner] The inner side is mainly made of polar fleece. The polar fleece is soft and plush enough not to hurt dogs' teeth and it's chewable for longer time chewing.
- 2. The ball contains a bb call, which can attract the attention of dogs.

Round Velcro fixed, one ball dual use, you can smell, but also interactive.

- 3. The mat is set with anti-slip bottom. It grabs the ground firm enough not to move easily.
- 4. The mat is rich in food hiding places with such a large area. It offers different levels of snuffle training to dogs. Dogs search for "treasure' with their nose. It meets the requirements of dog's daily snuffle training.
- 5. Snuffle mat is the main areas of hiding food. We can put some dog food separately. It can also act as a slow feeding bowl, which can help form good habit of slow eating and is good for their digestion.
- 6.[Brim] The mat is set with exquisite brim. It's firm and durable. It can also prevent some accidental scratching hurt.
- 7.[Effects] 10 minutes snuffle training makes equal effects to running for an hour outdoors. It means that we can walk the dog indoors with such a snuffle mat. We can put some dog food inside to attract them to get energetic to some snuffle training.