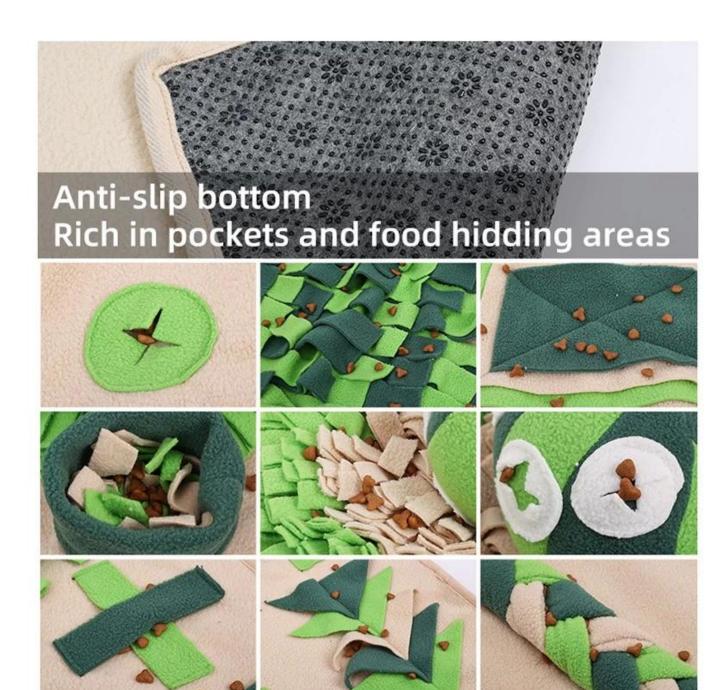

#### Feature/Function:

Pet Snuffle Mat

- 1.[Inner] The inner side is mainly made of polar fleece. The polar fleece is soft and plush enough not to hurt dogs' teeth and it's chewable for longer time chewing.
- 2. The ball contains a bb call, which can attract the attention of dogs.

Round Velcro fixed, one ball dual use, you can smell, but also interactive.

- 3. The mat is set with anti-slip bottom. It grabs the ground firm enough not to move easily.
- 4. The mat is rich in food hiding places with such a large area. It offers different levels of snuffle training to dogs. Dogs search for "treasure' with their nose. It meets the requirements of dog's daily snuffle training.
- 5. Snuffle mat is the main areas of hiding food. We can put some dog food separately. It can also act as a slow feeding bowl, which can help form good habit of slow eating and is good for their digestion.
- 6.[Brim] The mat is set with exquisite brim. It's firm and durable. It can also prevent some accidental scratching hurt.
- 7.[Effects] 10 minutes snuffle training makes equal effects to running for an hour outdoors. It means that we can walk the dog indoors with such a snuffle mat. We can put some dog food inside to attract them to get energetic to some snuffle training.

They release theirm extra energy on the snuffle training on the mat instead of furniture.